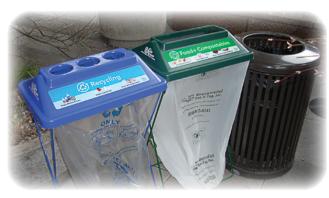

mpostable materials in the garbage.
- Events in Seattle MUST provide recycle and compost collection bins in areas including public, vendor and staff areas to collect appropriate materials for recycling and composting.

### **Food Packaging Ordinance: Seattle Municipal Code (21.36.086)**

Requires food service businesses selling or providing food for consumption on or off premises in one-time use service ware or packaging to use compostable or recyclable packaging.

### Recyclables Not Allowed in Garbage: Seattle Municipal Code (21.36.083)

Requires all businesses to separate paper, cardboard, glass bottles and jars, plastic and paper cups, plastic bottles and jars, aluminum and tin cans, and yard waste from the garbage. These items are not allowed in the garbage (Effective July 1, 2014).



### Food Not Allowed in Garbage: Seattle Municipal Code (21.36.082)

Requires all businesses to separate all food and food-soiled uncoated paper, such as paper napkins, paper towels and pizza boxes, from the garbage. These items are not allowed in the garbage (Effective January 1, 2015).

### **Event Beverage Container Recycling Program: Washington State Code (RCW 70.93.093)**

A recycling program must be provided at every official gathering and at every sports facility by the vendors who sell beverages. A recycling program includes provisions to transport and recycle the collected materials. The recycling receptacles must be clearly marked for beverage containers.

Contact the Seattle Public Utilities Green Business Program for free assistance and resources for complying with these ordi