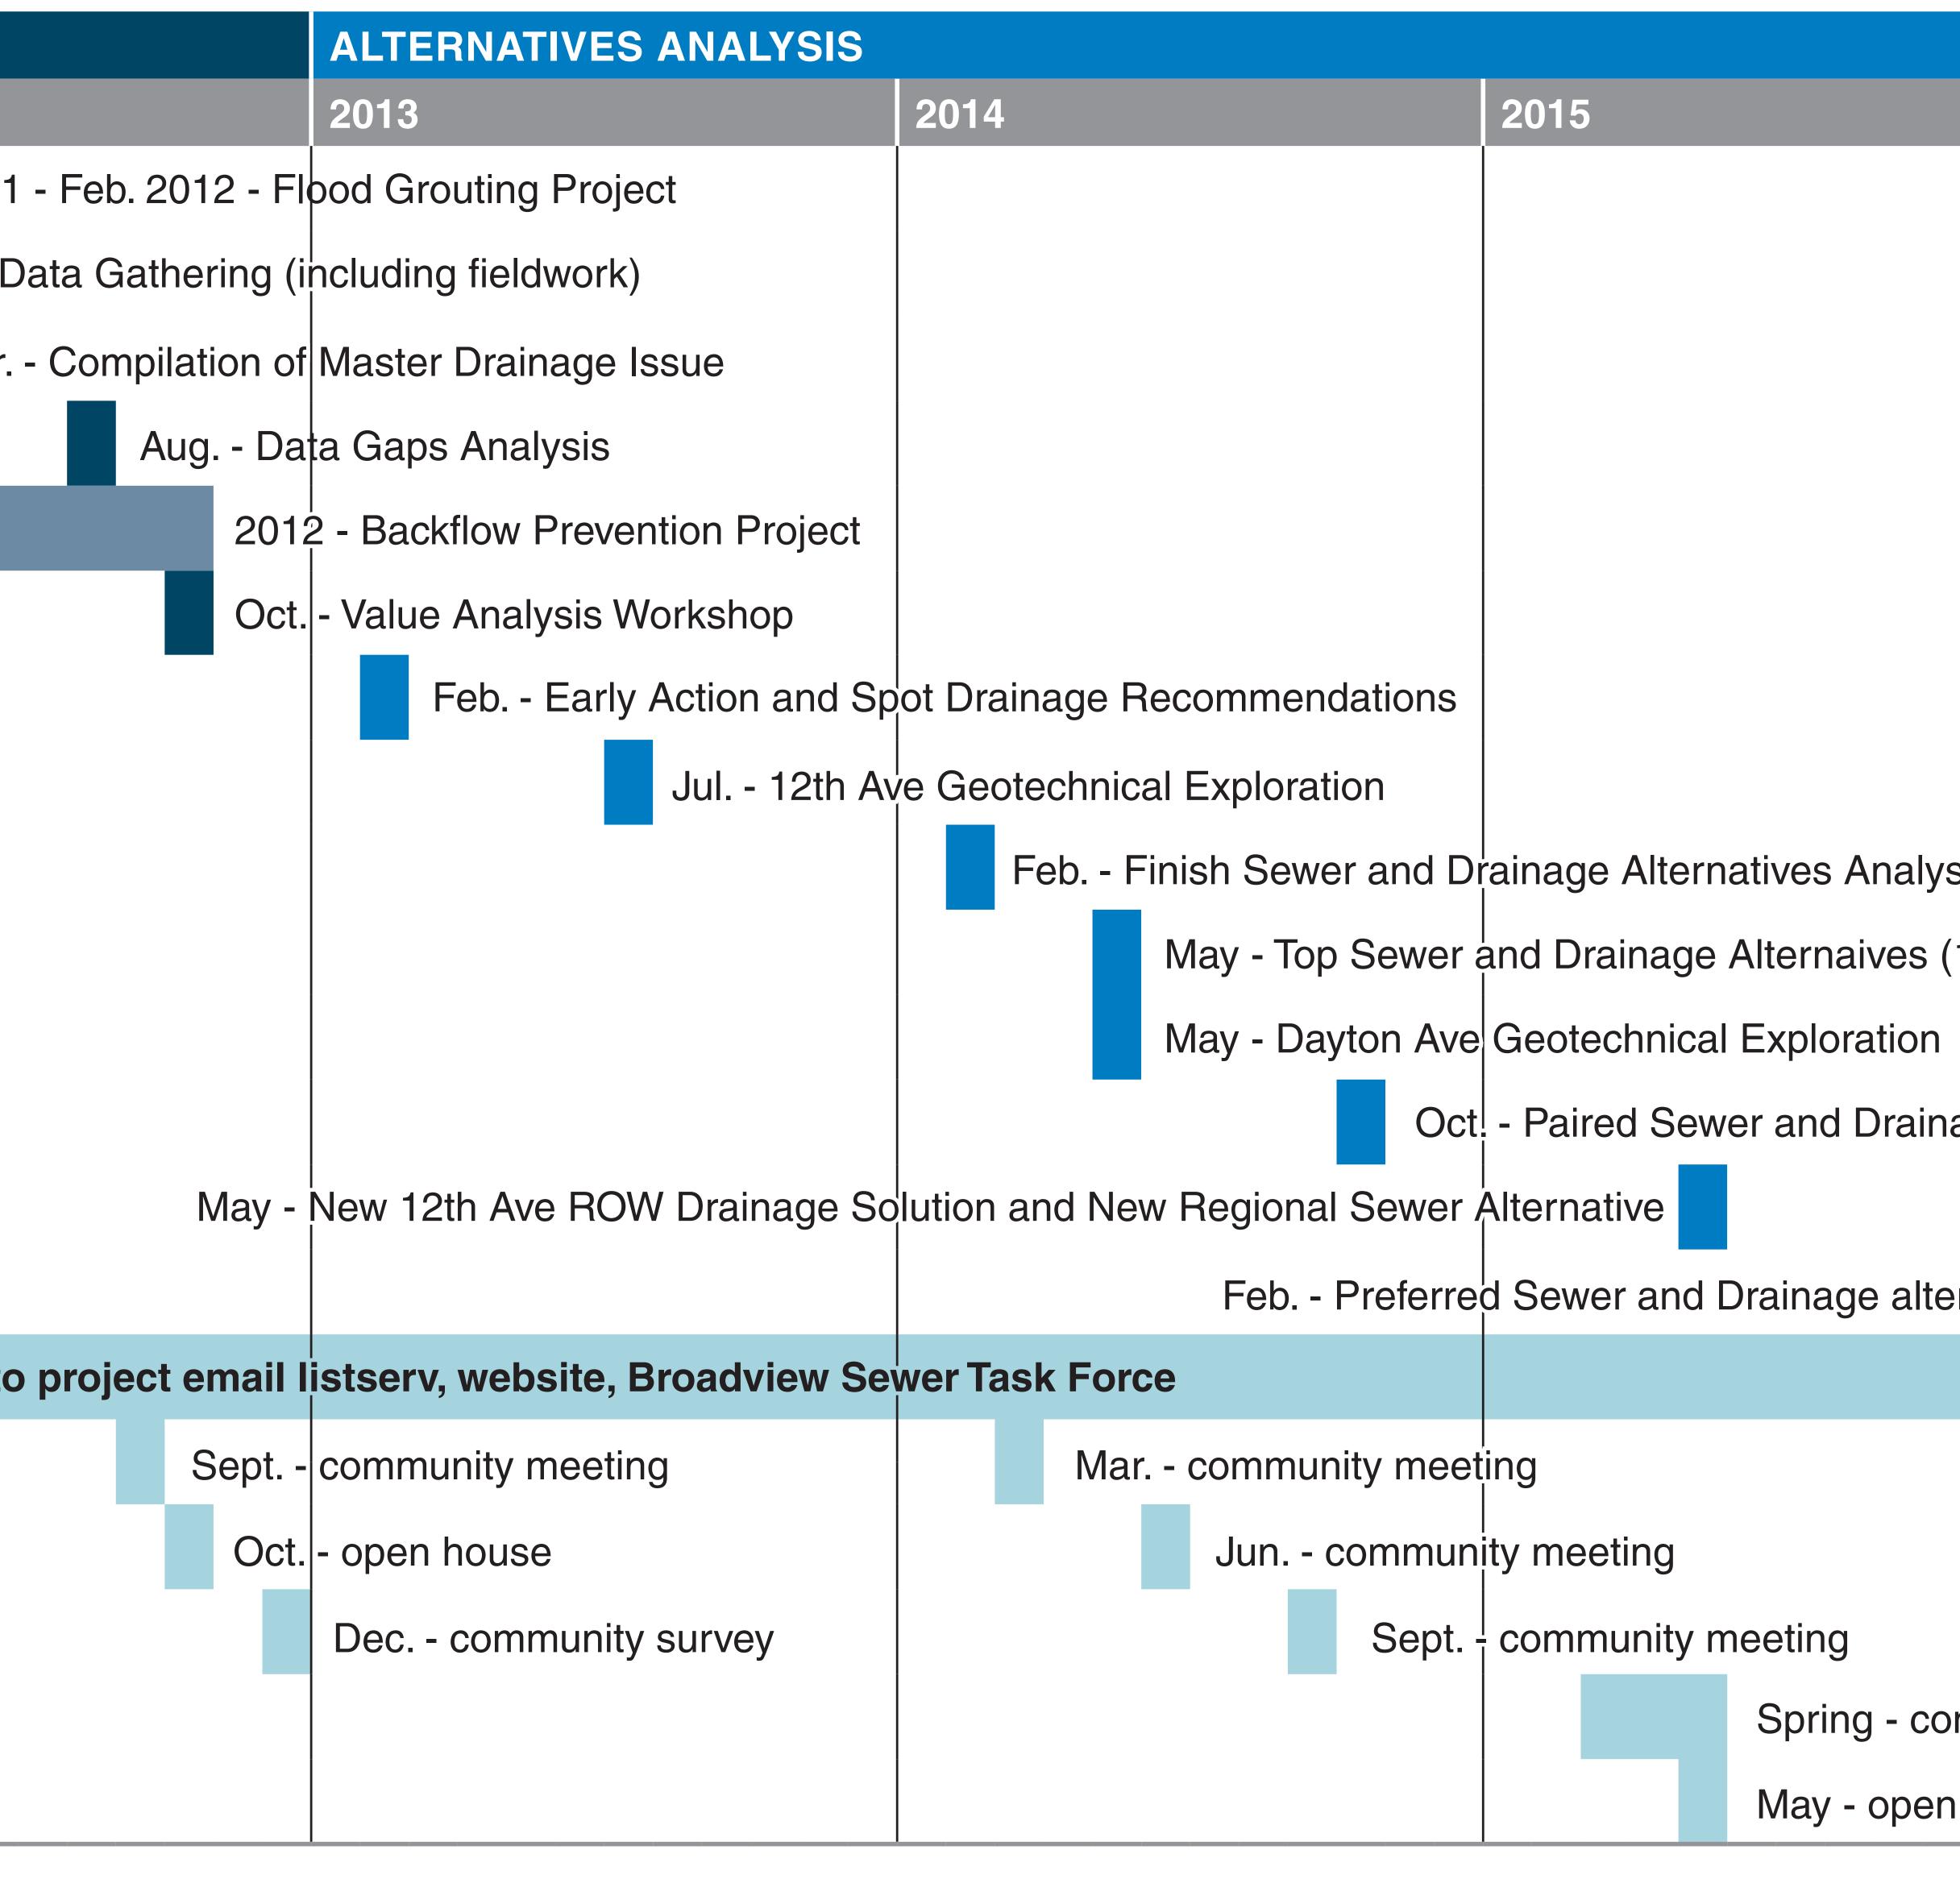

## **Project timeline**

| DATA GATHERIN  | NG         |      |                |
|----------------|------------|------|----------------|
| 2011           |            | 201  | 2              |
|                |            |      | Aug. 2011 -    |
|                |            |      | Mar Dat        |
|                |            |      |                |
|                |            |      | Apr (          |
|                |            |      |                |
|                |            |      |                |
|                |            |      |                |
|                |            |      |                |
|                |            |      |                |
|                |            |      |                |
|                |            |      |                |
|                |            |      |                |
|                |            |      |                |
|                |            |      |                |
|                |            |      |                |
|                |            |      |                |
|                |            |      |                |
|                | Ongo       | ing: | Updates to p   |
|                |            |      |                |
|                |            |      |                |
|                |            |      |                |
|                |            |      |                |
|                |            |      |                |
|                |            |      |                |
|                |            |      |                |
| LEGEND         |            |      |                |
| Data gathering | milestones |      | Pilot projects |
|                |            |      |                |

## **Broadview Sewer and Drainage Improvement Program**

## **Broadview Sewer and Drainage Improvement Program**

Alternatives analysis milestones

Community outreach

|         | 2016         |  |
|---------|--------------|--|
|         |              |  |
|         |              |  |
|         |              |  |
|         |              |  |
|         |              |  |
|         |              |  |
|         |              |  |
| sis     |              |  |
| 12th &  | Dayton)      |  |
|         |              |  |
| age Alt | ternatives   |  |
|         |              |  |
| rnative | S            |  |
|         |              |  |
|         |              |  |
|         |              |  |
| mmuni   | ty briefings |  |
| house   |              |  |
|         |              |  |