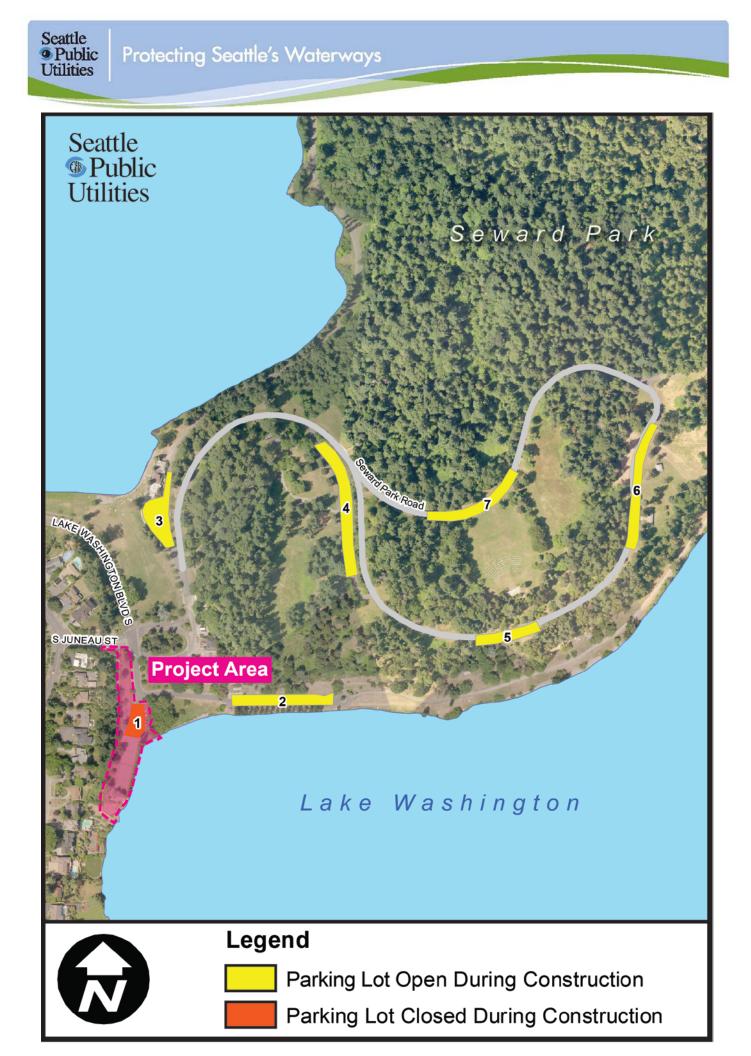

### **Project Overview**

Seattle

Public Utilities

As part of the North Henderson CSO Reduction project, Seattle Public Utilities (SPU) will construct a combined sewer overflow (CSO) underground storage facility in Seward Park to reduce the frequency and amount of stormwater and untreated sewage that overflows into Lake Washington during heavy rain events. The facility will be located under the existing tennis courts and adjacent parking lot area in Seward Park. **Construction is scheduled to begin in January 2015 and be complete by mid-2017. The construction area, including tennis courts and parking lot, will be closed to public use during this period and will be re-built following construction. The map on reverse side shows the project area and alternate parking areas in Seward Park.** 

(see map on reverse)