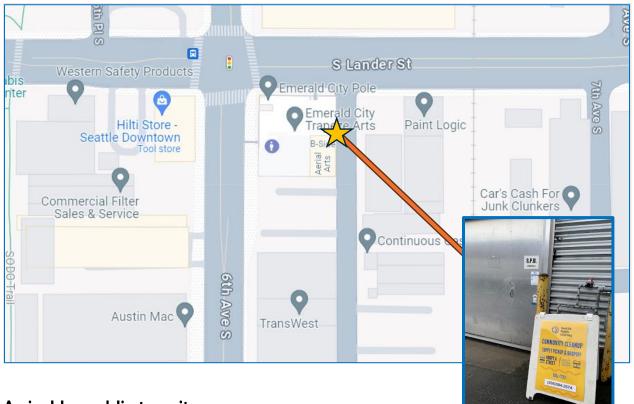

## SPU Warehouse Directions & Tips

Address: 2717 6th PI S (SODO)

## Arrival by public transit:

- From SODO Light Rail Station, walk east on S Lander St until you reach 6th PI S (one street past 6th Ave S), and turn right.
- The warehouse doors will be on your right.
- Look for the sign outside the warehouse door (pictured above). Call or text the phone number on the sign to let our staff know you are outside.

## Address: 2717 6th PI S

- Located behind Emerald City Trapeze Arts (same building).
- Turn right onto 6<sup>th</sup> PI S.
- To your right, you will see a yellow A-Frame sign outside the warehouse door (pictured above). You can pull your car right beside the building. Please call or text the phone number on the sign to let our staff know you are outside.

\*If plugging in address in phone map app, we recommend you use **Paint Logic** as the location. We are located across the alley from them.