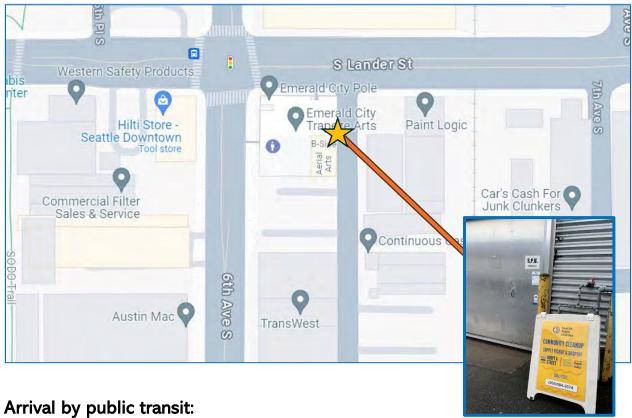

## **SPU Warehouse Directions & Tips**

Address: 2717 6th PIS (SODO)

- From SODO Light Rail Station, walk east on S Lander St until you reach 6th PI S (one street past 6th Ave S), and turn right.
- The warehouse doors will be on your right.
- Look for the sign outside the warehouse door (pictured above). Call or text the phone number on the sign to let our staff know you are outside.

## Arrival by vehicle:

Address: 2717 6th PI S

- Located behind Emerald City Trapeze Arts (same building).
- Turn right onto 6<sup>th</sup> PI S.
- To your right, you will see a yellow A-Frame sign outside the warehouse door (pictured above). You can pull your car right beside the building. Please call or text the phone number on the sign to let our staff know you are outside.

\*If plugging in address in phone map app, we recommend you use Paint Logic as the location. We are located across the alley from them.