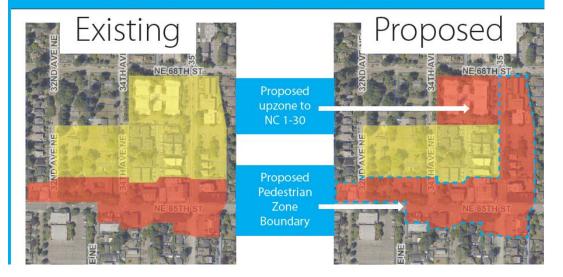

# 2015/16 Annual Comprehensive Plan Docketed Amendments

 35<sup>th</sup> Ave. NE Map Change (Wedgwood)

#### 85th St. at 35th Ave.

#### 65th St. at 35th Ave.