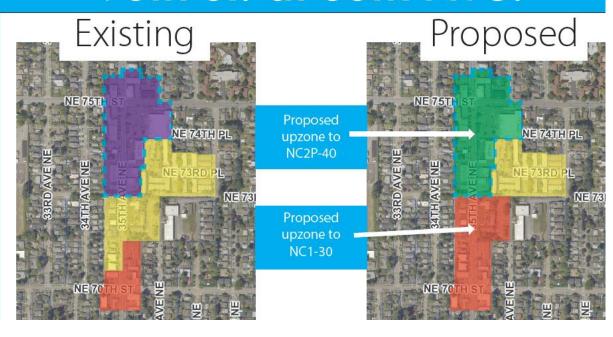

#### 35<sup>th</sup> Ave. NE Map Change (Wedgwood) continued

#### 75th St. at 35th Ave.