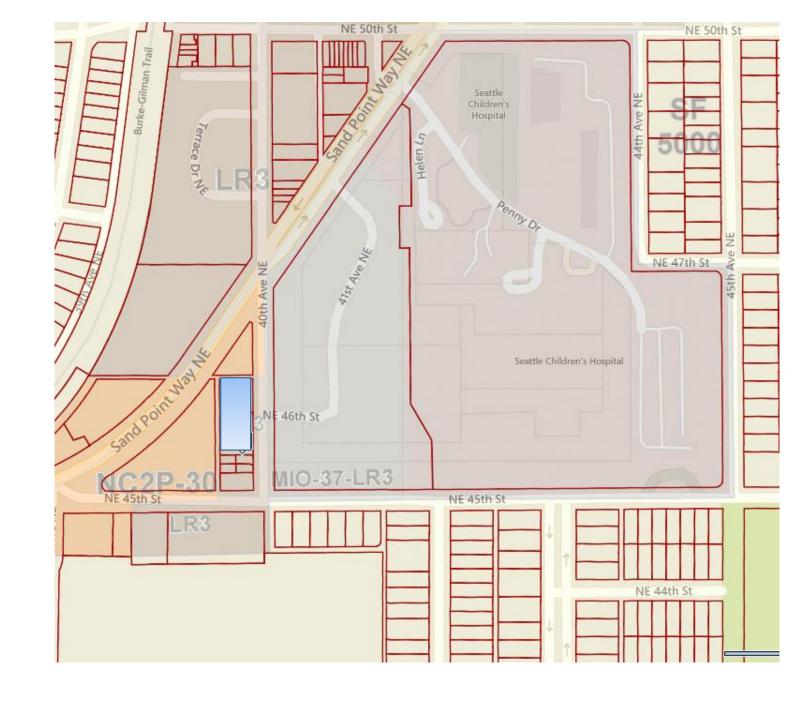

### 2015/16 Annual Comprehensive Plan Docketed Amendments

 40<sup>th</sup> Ave. NE Map Change (Laurelhurst)