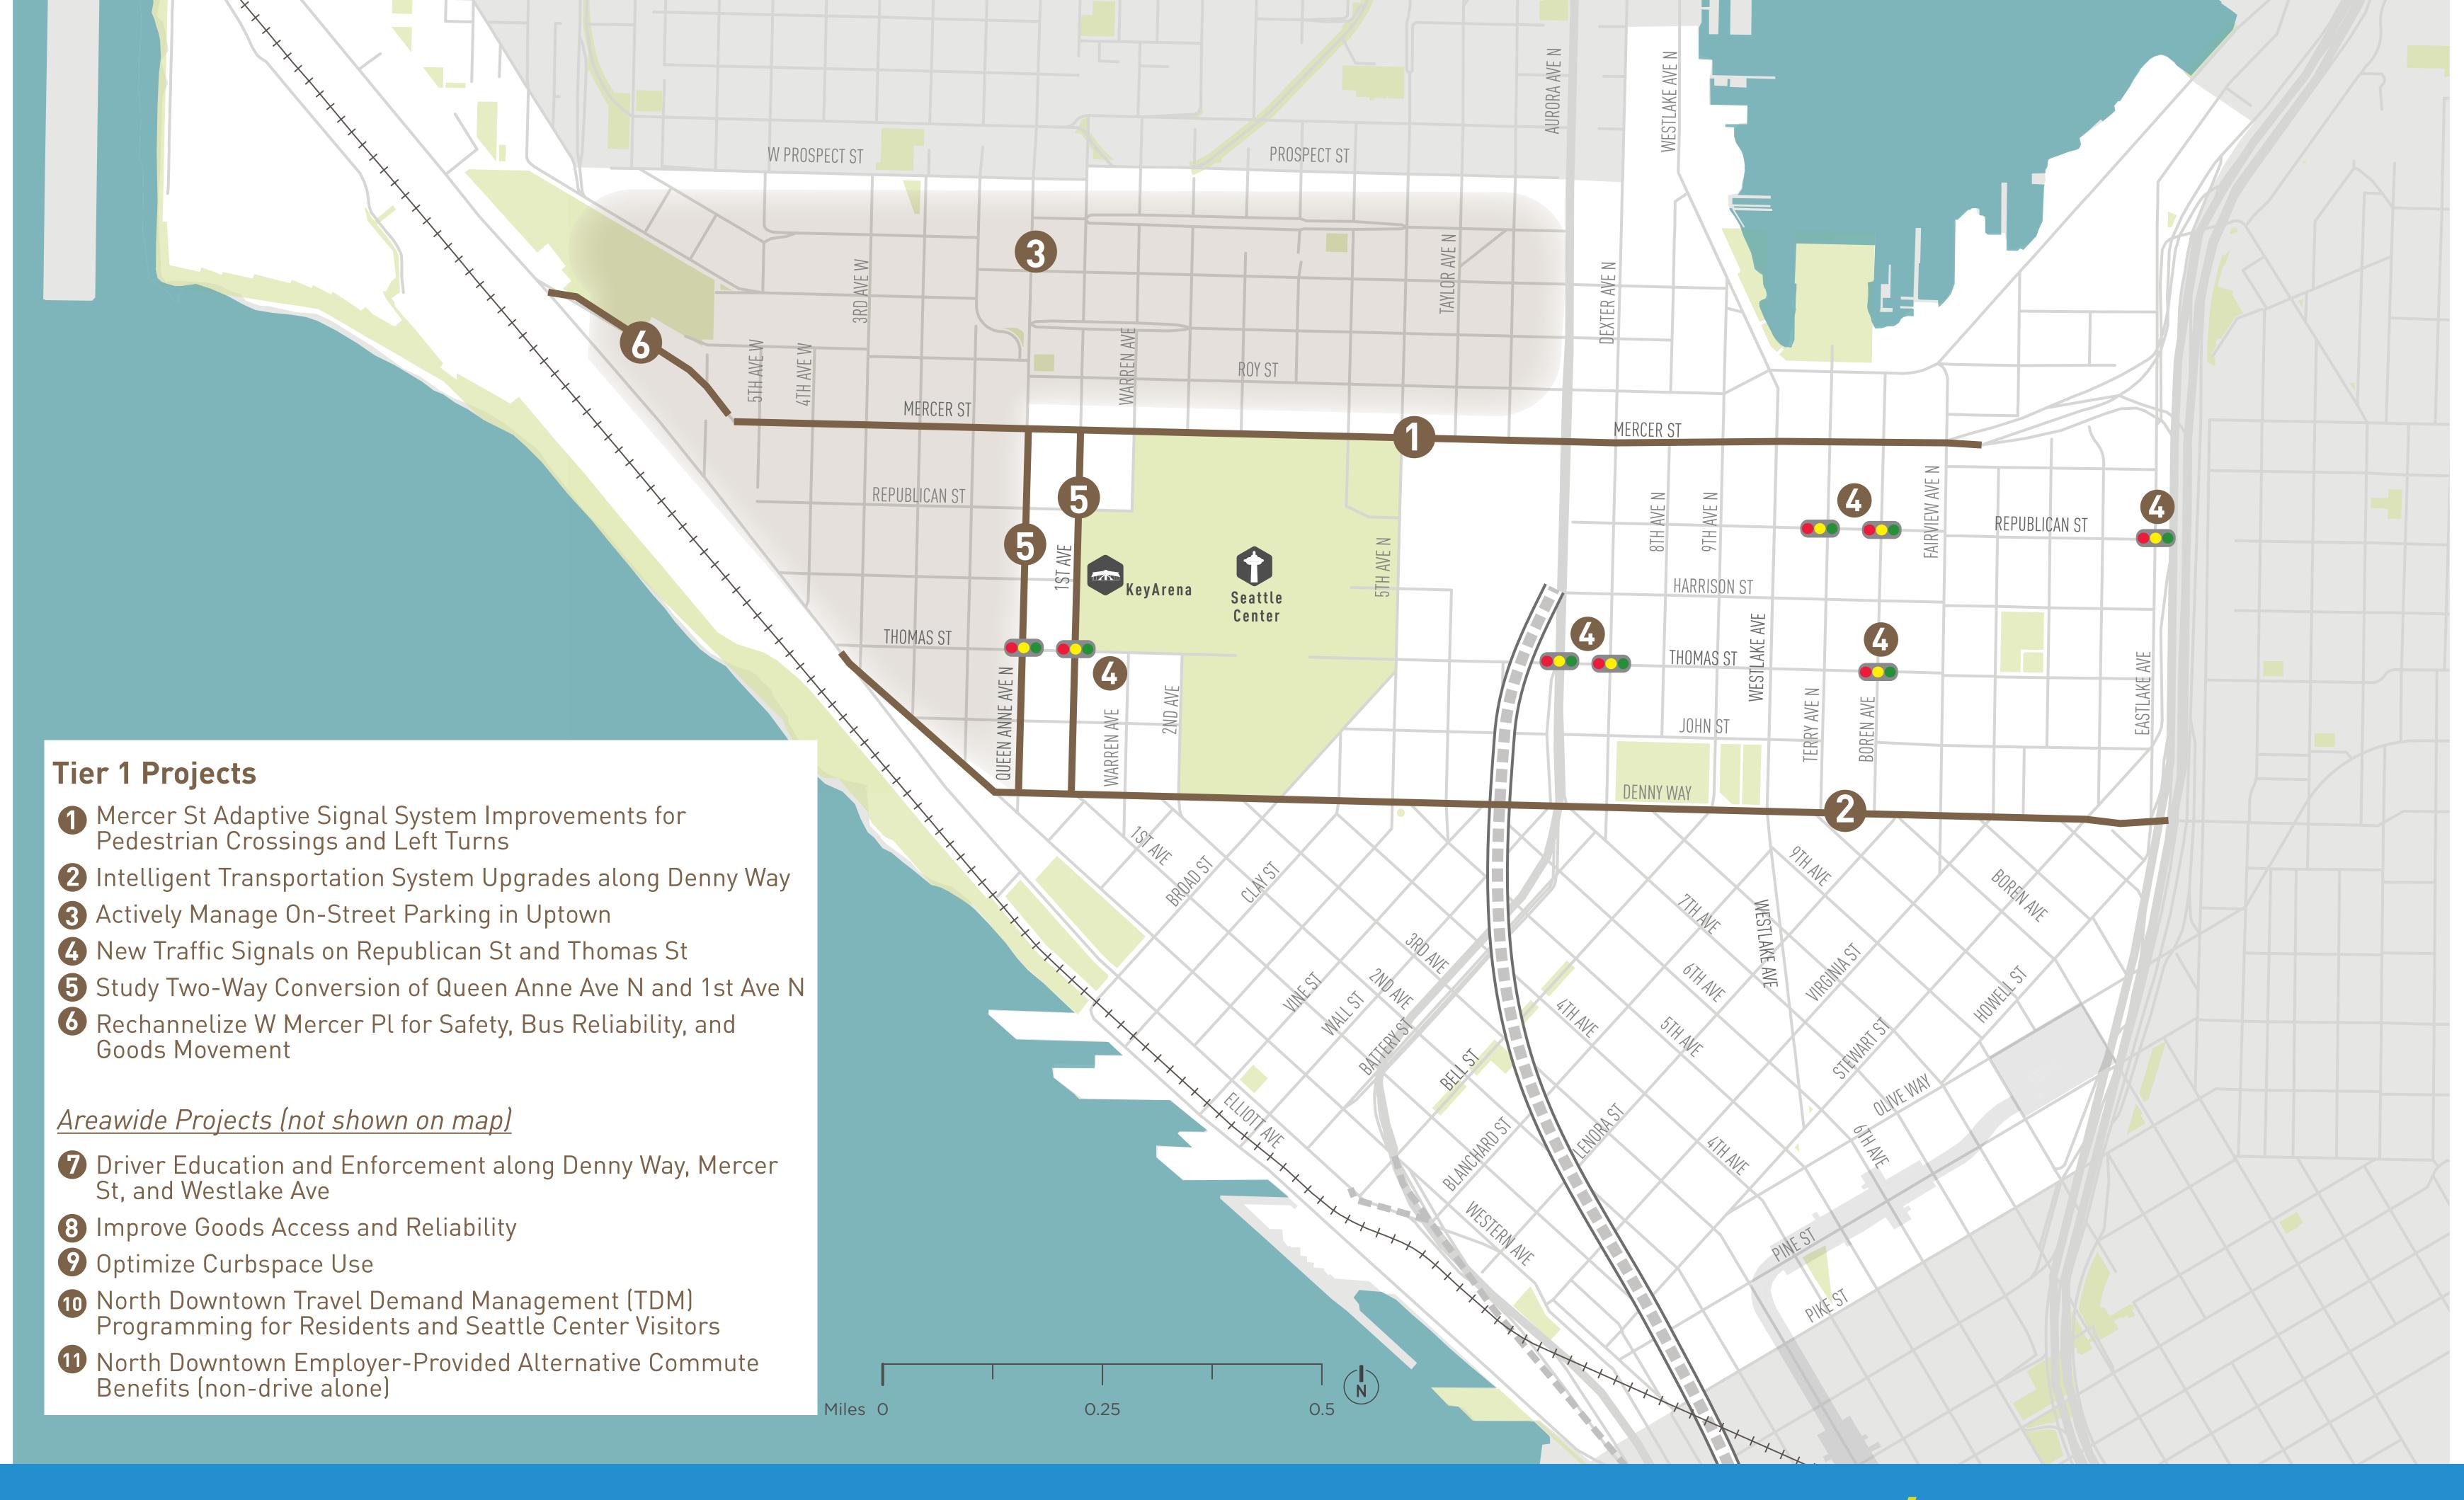

## **GUIDING PRINCIPLES** SUSTAINABLE **COMMUNITY VISION PUBLIC REALM TRANSPORTATION EQUITY SAFETY IMPLEMENTATION** COST Alignment with Guiding Principles \$ to \$\$\$ Builds on existing Increases access for Consistent with Addresses areas with **Improves** Serves a range high pedestrian and of socioeconomic the City's adopted people who walk, streetscpaes, Medium groups ride bicycles, or take landscaping, and bicycle volumes projects and plans Identified by the public spaces Protects vulnerable public as a priority Leverages public/ Improves safety Adds amenities to the individuals Improves at high collision private resources Supported by neighborhood public realm locations Benefits community outreach connectivity communities of color Tier 1 Projects Mercer St Adaptive Signal System Improvements for Pedestrian Crossings and Left Turns Intelligent Transportation System Upgrades along Denny Way Actively Manage On-Street Parking in Uptown \$\$\$ New Traffic Signals on Republican St and Thomas St Study Two-Way Conversion of Queen Anne Ave N and 1st Ave N Rechannelize W Mercer Place for Safety, Bus Reliability, and Goods Movement Driver Education and Enforcement along Denny Way, Mercer St, and Westlake Ave Improve Goods Access and Reliability Optimize Curbspace Use North Downtown Travel Demand Management (TDM) Programming for Residents and Seattle Center Visitors North Downtown Employer-Provided Alternative Commute Benefits (non-drive alone) Tier 2 Projects Bell St Volume Management 13 5th Ave Signal Timing and Coordination 14 Driver Education and Enforcement: Don't Block the Box at Taylor Ave N and Roy St 15 No Turn on Red Restrictions for Side Street Approaches to Mercer St 16 Peak Hour Left Turn Restrictions Intersection Improvement at Fairview Ave and Valley St