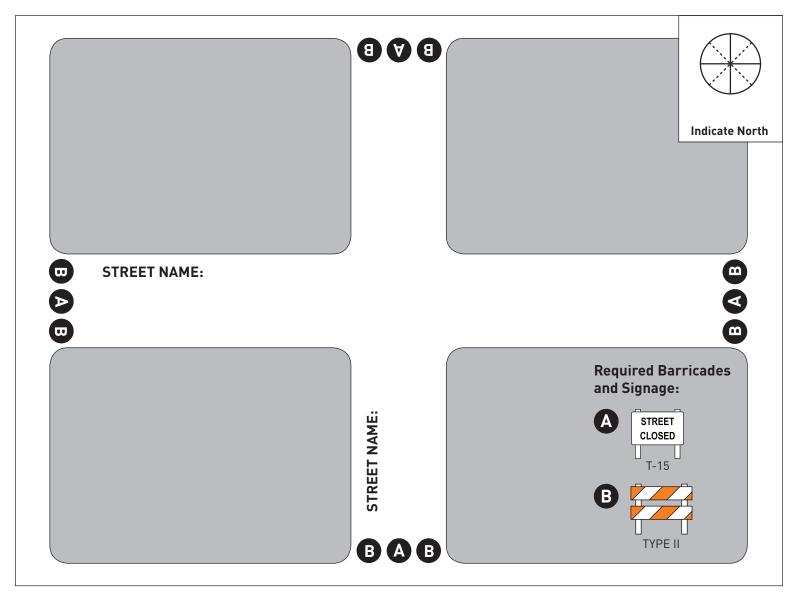

## **STREET CLOSURE PLAN - INTERSECTION**

**INSTRUCTIONS** - see our Street Mural web page for further guidance.

1. Label all street names and indiate which direction is north in the site plan below.

2. Clearly outline location of painting.

Note: Applicant is responsible for renting and setting up barricades as shown in this plan.

## SITE PLAN

Does the intersection have a stop sign, traffic circle, official pavement markings, or any other traffic control devices? Yes No