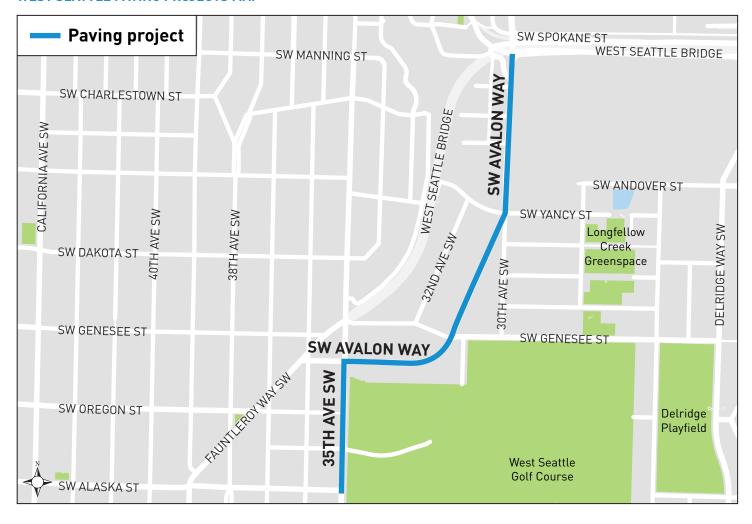

See map on reverse.

#### WEST SEATTLE PAVING PROJECTS MAP

# **WEST SEATTLE PAVING LOCATIONS**

- SW Avalon Way: SW Spokane St 35th Ave SW
- 35th Ave SW: SW Avalon Way SW Alaska St

Dexter Ave N after 2011 paving

The City of Seattle paves several major streets across the city every year, including some in your neighborhood as soon as 2019. Tell us how we might make changes to these streets (see map) to better serve your needs. To request translation of these materials call (206) 684-8105.