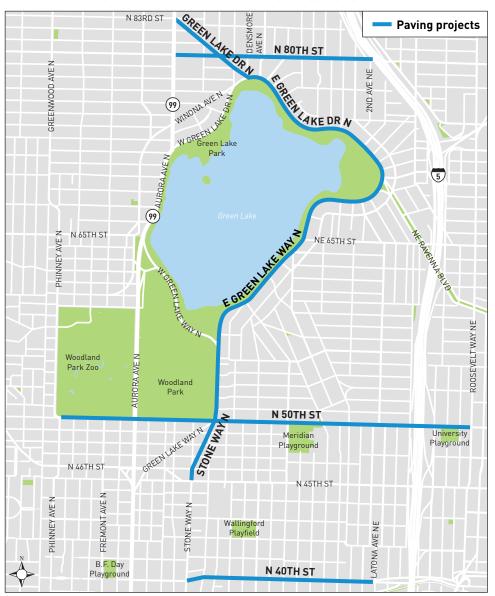

# **GREEN LAKE AREA PAVING PROJECTS MAP**

#### **GREEN LAKE PAVING LOCATIONS**

- N 40th St: Stone Way N Latona Ave NE
- N 50th St: Phinney Ave N Roosevelt Way NE
- Stone Way N: N 45th St N 50th St
- E Green Lake Way N & E Green Lake Dr N: N 50th St - Densmore Ave N
- Green Lake Dr N: Densmore Ave N -Aurora Ave N
- N 80th St: Aurora Ave N I-5