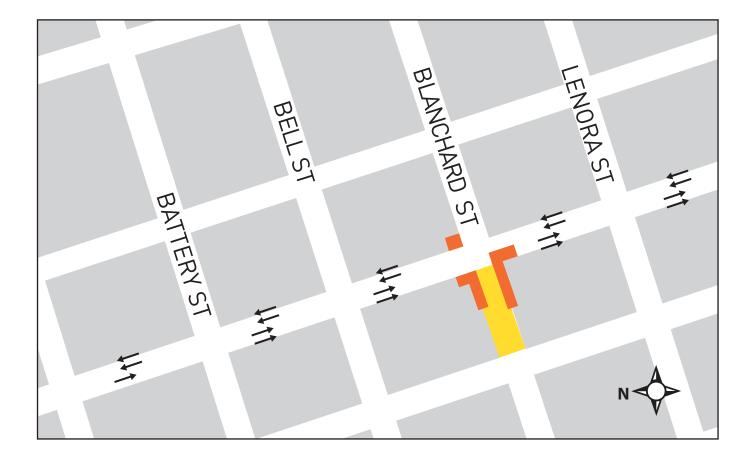

## **3RD AVE PAVING PROJECT: CONSTRUCTION MAP**

- Through mid-December, Blanchard St between 2nd and 3rd avenues is closed to through traffic. Local access will continue to be maintained.
- Ongoing minor sidewalk and pavement repairs throughout the project corridor

LEGEND

Construction area (no parking in construction areas) Road closed local access maintained