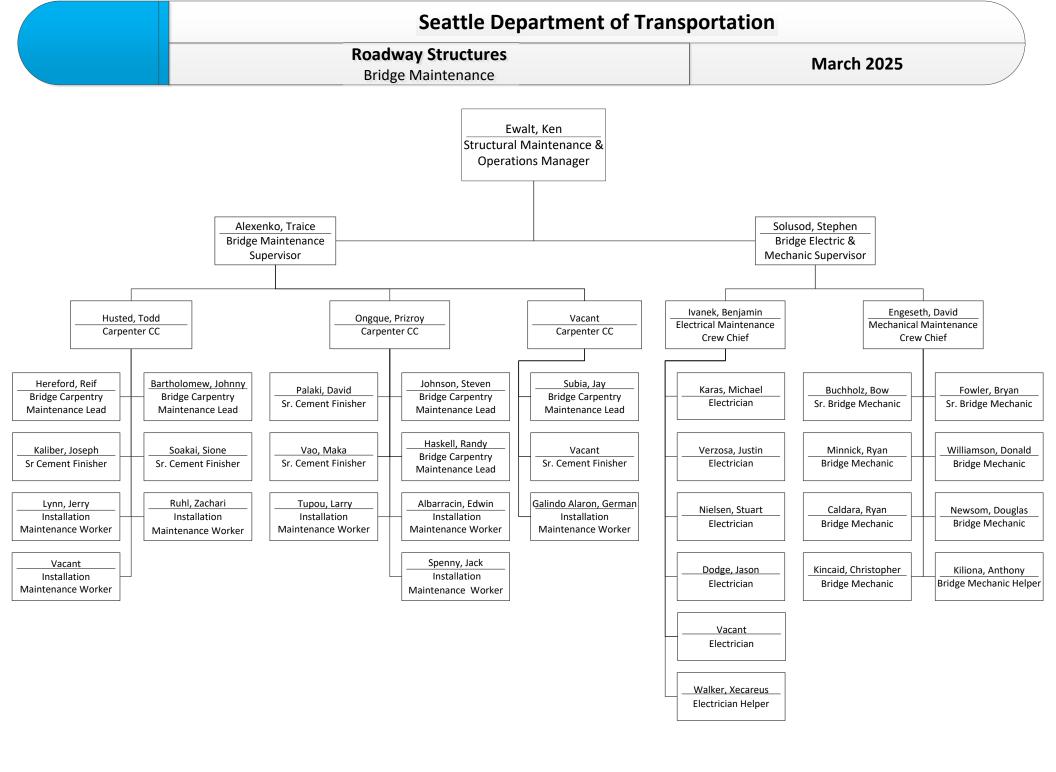

#### **Roadway Structures**

**Engineering and Operations** 

Capital Projects March 2025