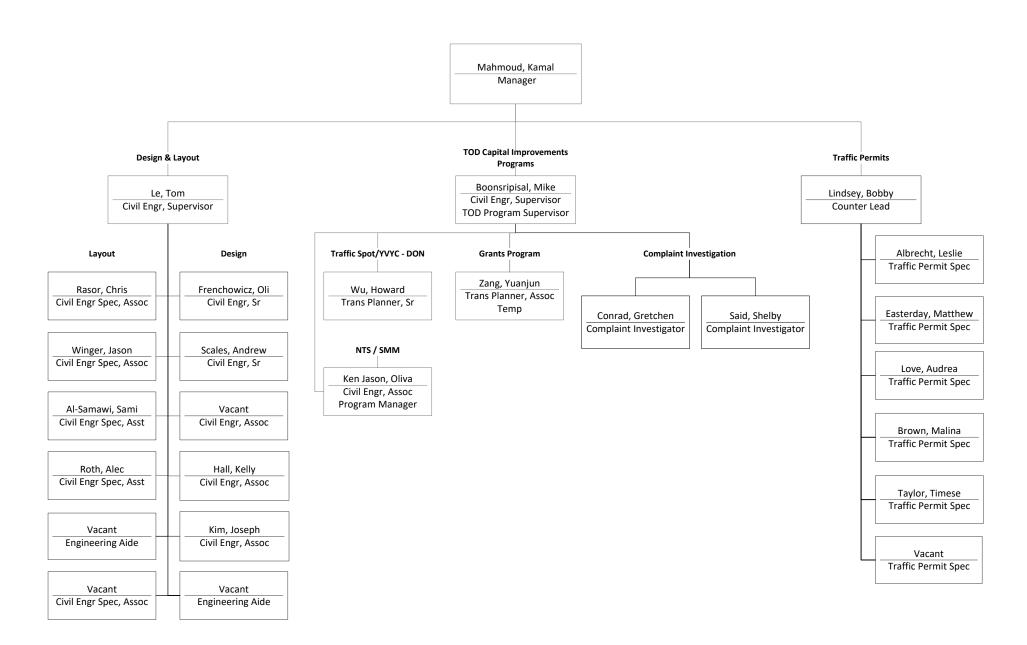

#### **Transportation Operations Divisions**

Programs, Permits, Design & Complaints

Transportation Operations
ITS CONSTRUCTION, MAINTENANCE & OPERATIONS