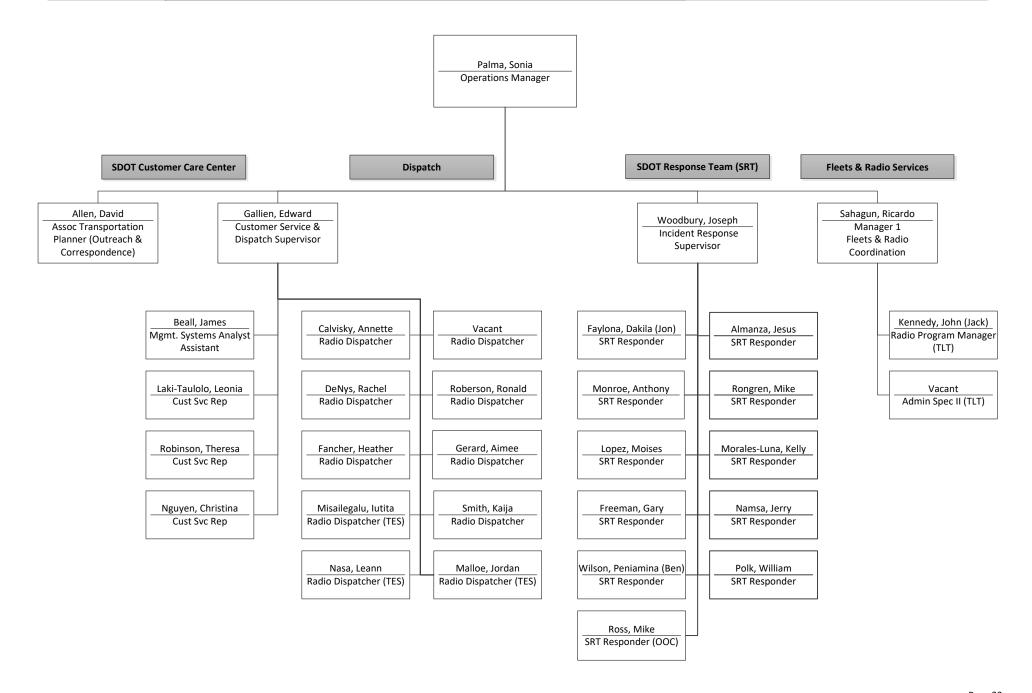

# Pavement, Signs and Markings Division Paving Operations

Pavement, Signs and Markings Division
Signs and Markings

Pavement, Signs and Markings Division Customer Care Services, SDOT Response Team, Fleets & Radio