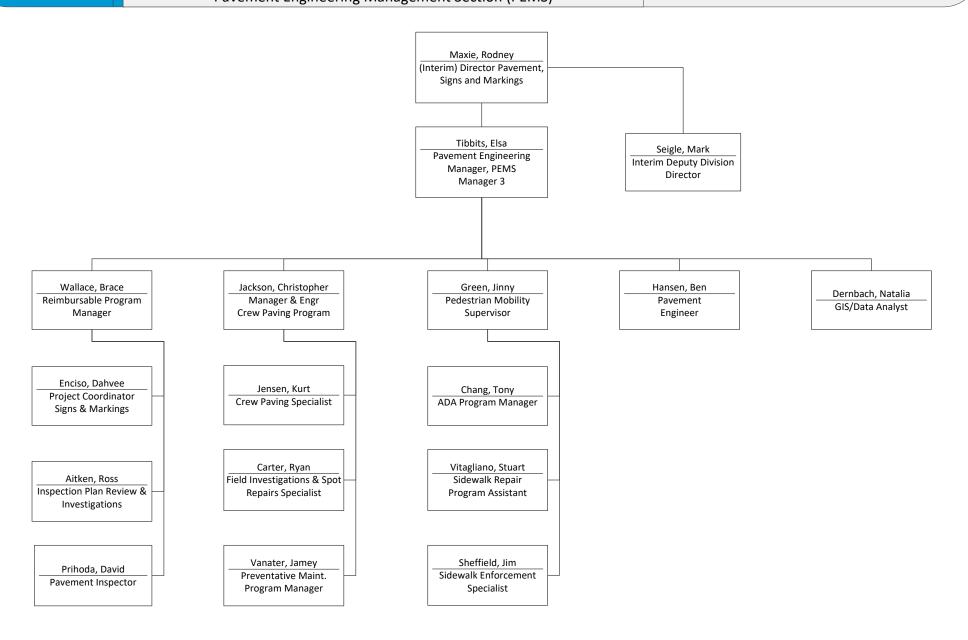

# Pavement, Signs and Markings Division Pavement Engineering Management Section (PEMS)