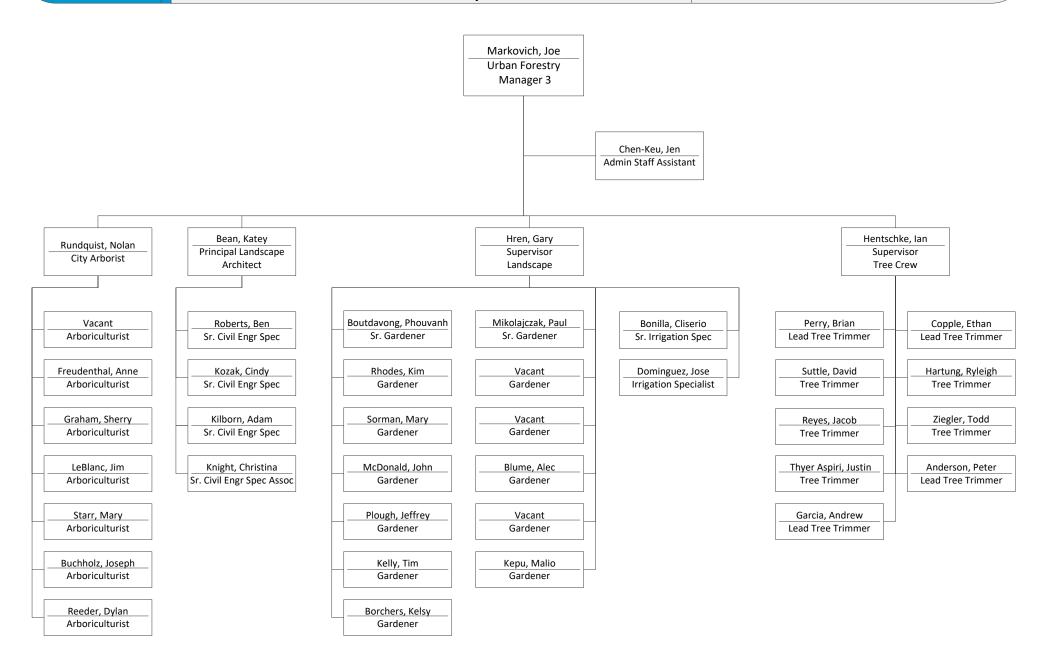

#### **ROW Maintenance & Urban Forestry Division**

ROW Maintenance & Urban Forestry Division
Urban Forestry