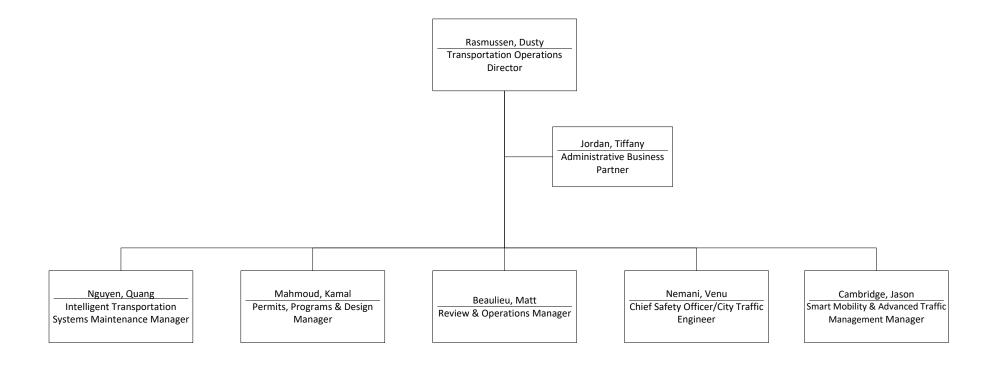

#### **Transportation Operations**

**Division Management** 

#### **Transportation Operations Divisions**

Programs, Permits, Design & Complaints

Transportation Operations
ITS CONSTRUCTION, MAINTENANCE & OPERATIONS