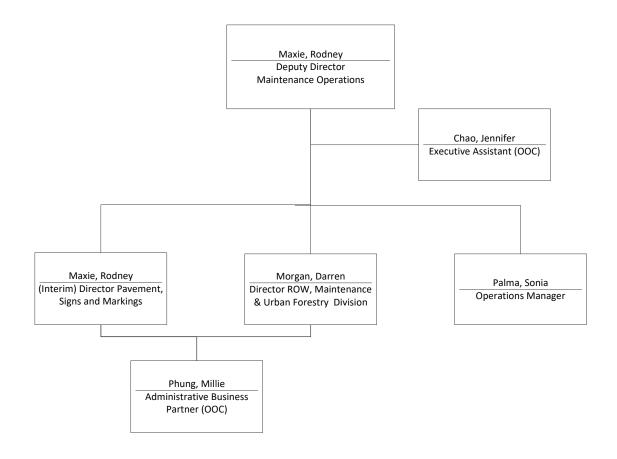

#### **Capital Projects Delivery**

Street Use, UCT, and Bridges (SUB)

Pavement, Signs and Markings Division ROW Maintenance & Urban Forestry Division

#### **ROW Maintenance & Urban Forestry Division**

ROW Maintenance & Urban Forestry Division
Urban Forestry

#### **ROW Maintenance & Urban Forestry Division**

Street Maintenance