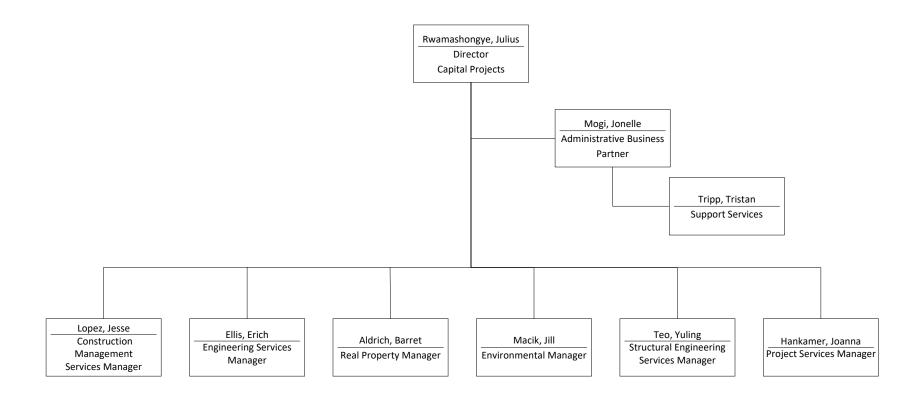

#### **Capital Projects Delivery**

Street Use, UCT, and Bridges (SUB)

Pavement, Signs and Markings Division ROW Maintenance & Urban Forestry Division