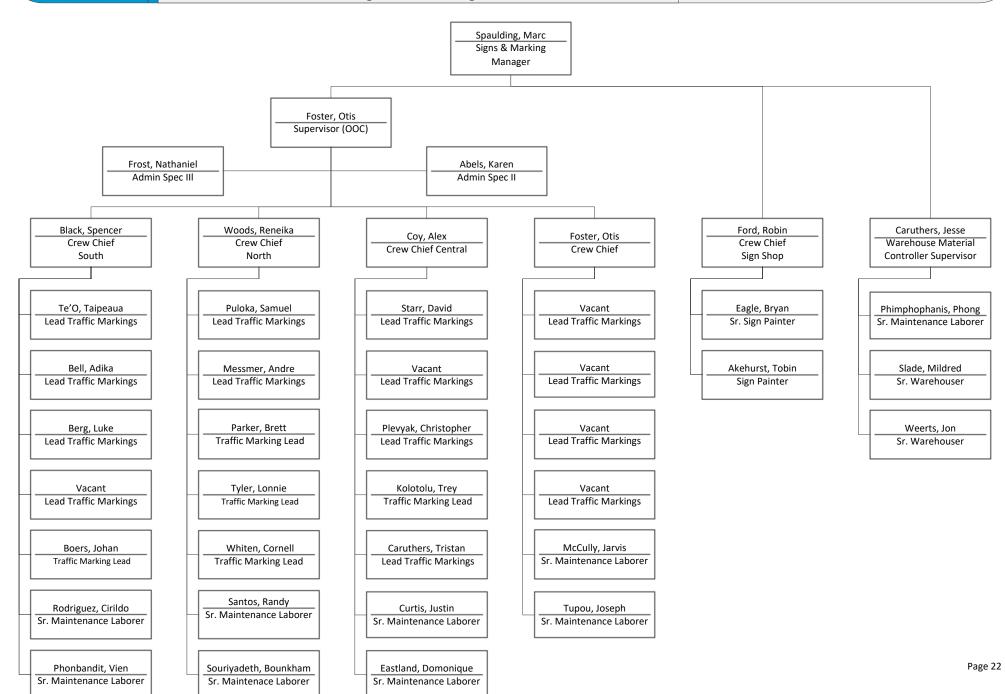

# Pavement, Signs and Markings Division Paving Operations

Pavement, Signs and Markings Division
Signs and Markings

Pavement, Signs and Markings Division Customer Care Services, SDOT Response Team, Fleets & Radio