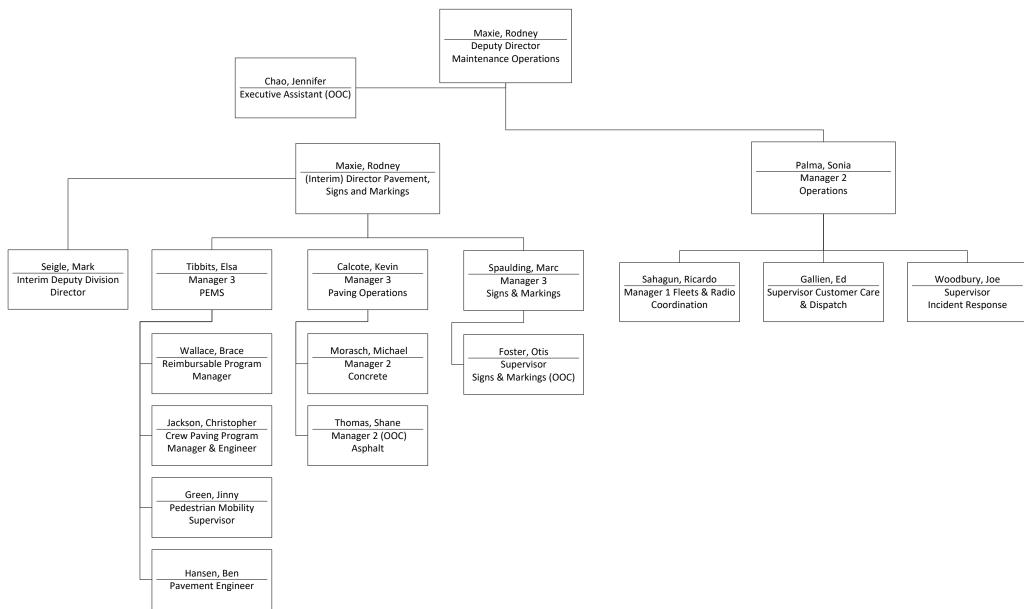

# Pavement, Signs and Markings Division Pavement Engineering Management Section (PEMS)