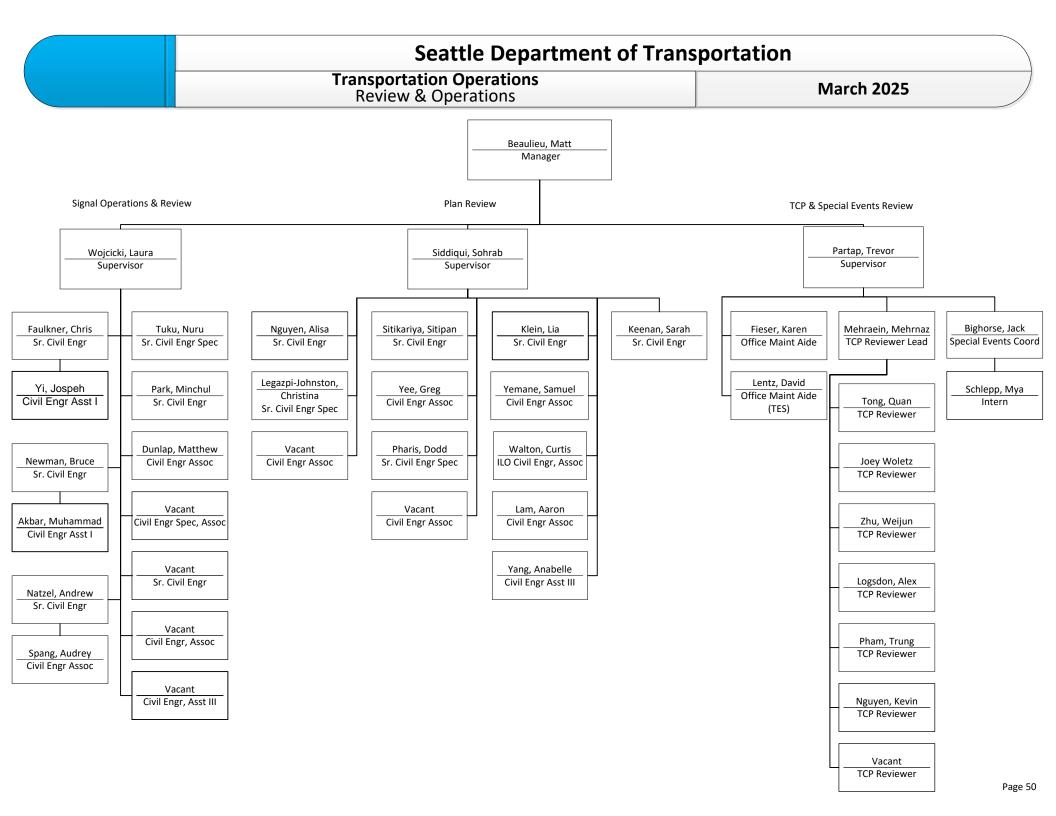

#### **Transportation Operations**

**Division Management** 

#### **Transportation Operations Divisions**

Programs, Permits, Design & Complaints

Transportation Operations
ITS CONSTRUCTION, MAINTENANCE & OPERATIONS