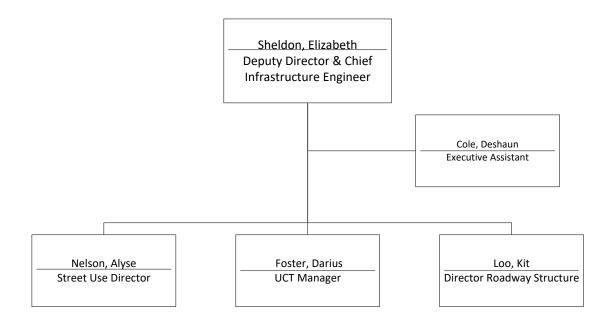

#### **Capital Projects Delivery**

Street Use, UCT, and Bridges (SUB)

Pavement, Signs and Markings Division ROW Maintenance & Urban Forestry Division

#### **Roadway Structures**

**Engineering and Operations** 

Capital Projects March 2025