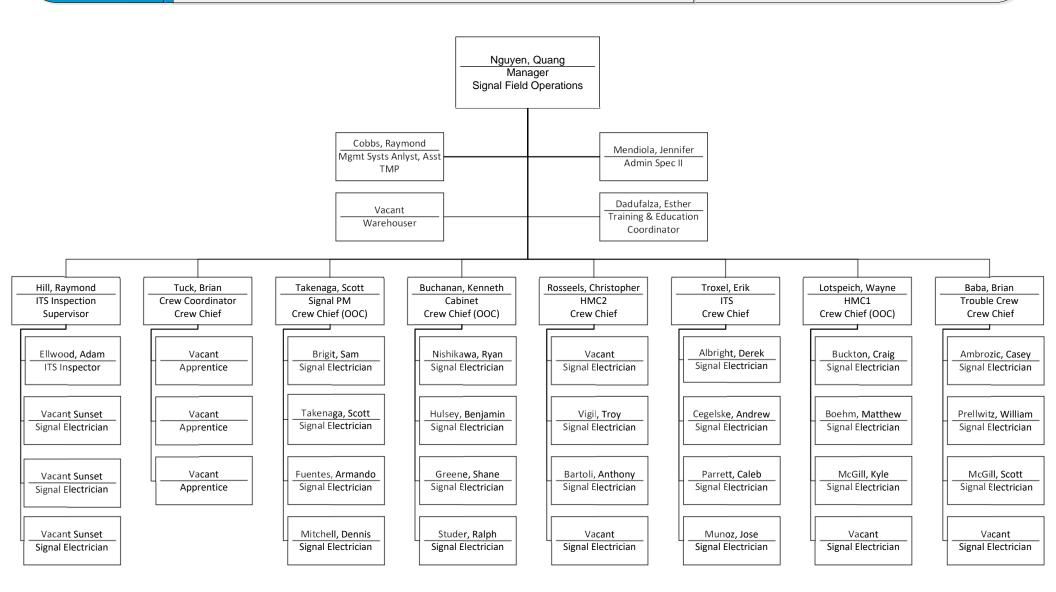

#### **Transportation Operations Divisions**

Programs, Permits, Design & Complaints

Transportation Operations
ITS CONSTRUCTION, MAINTENANCE & OPERATIONS