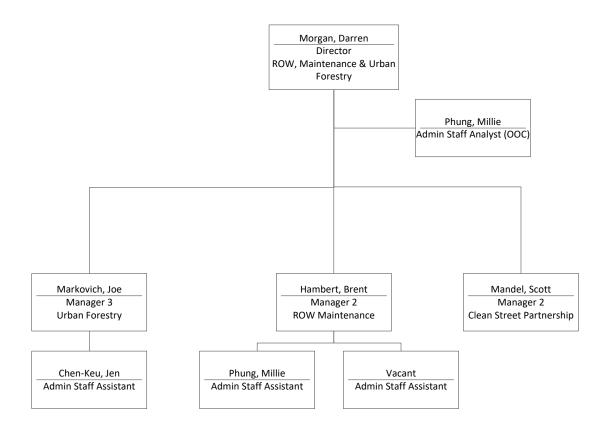

#### **ROW Maintenance & Urban Forestry Division**

ROW Maintenance & Urban Forestry Division
Urban Forestry