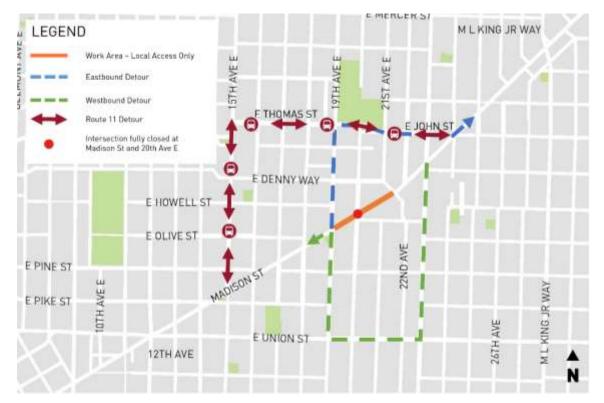

We will need to fully close E Madison St between 19th and 22nd avenues again for this work.

### What to expect during construction:

- The intersection of Madison St/20th Ave E will be closed at night (see map on the reverse)
- Madison St will close between 19th and 22nd Avenues East beginning at 7 p.m. on May 25 and will reopen the following day
- Buses will be detoured E Thomas/John Streets from Madison Street at 15th and 24th Avenues East

Detour routes for vehicles and buses traveling E/W on E Madison St between 19th and 22nd avenues.