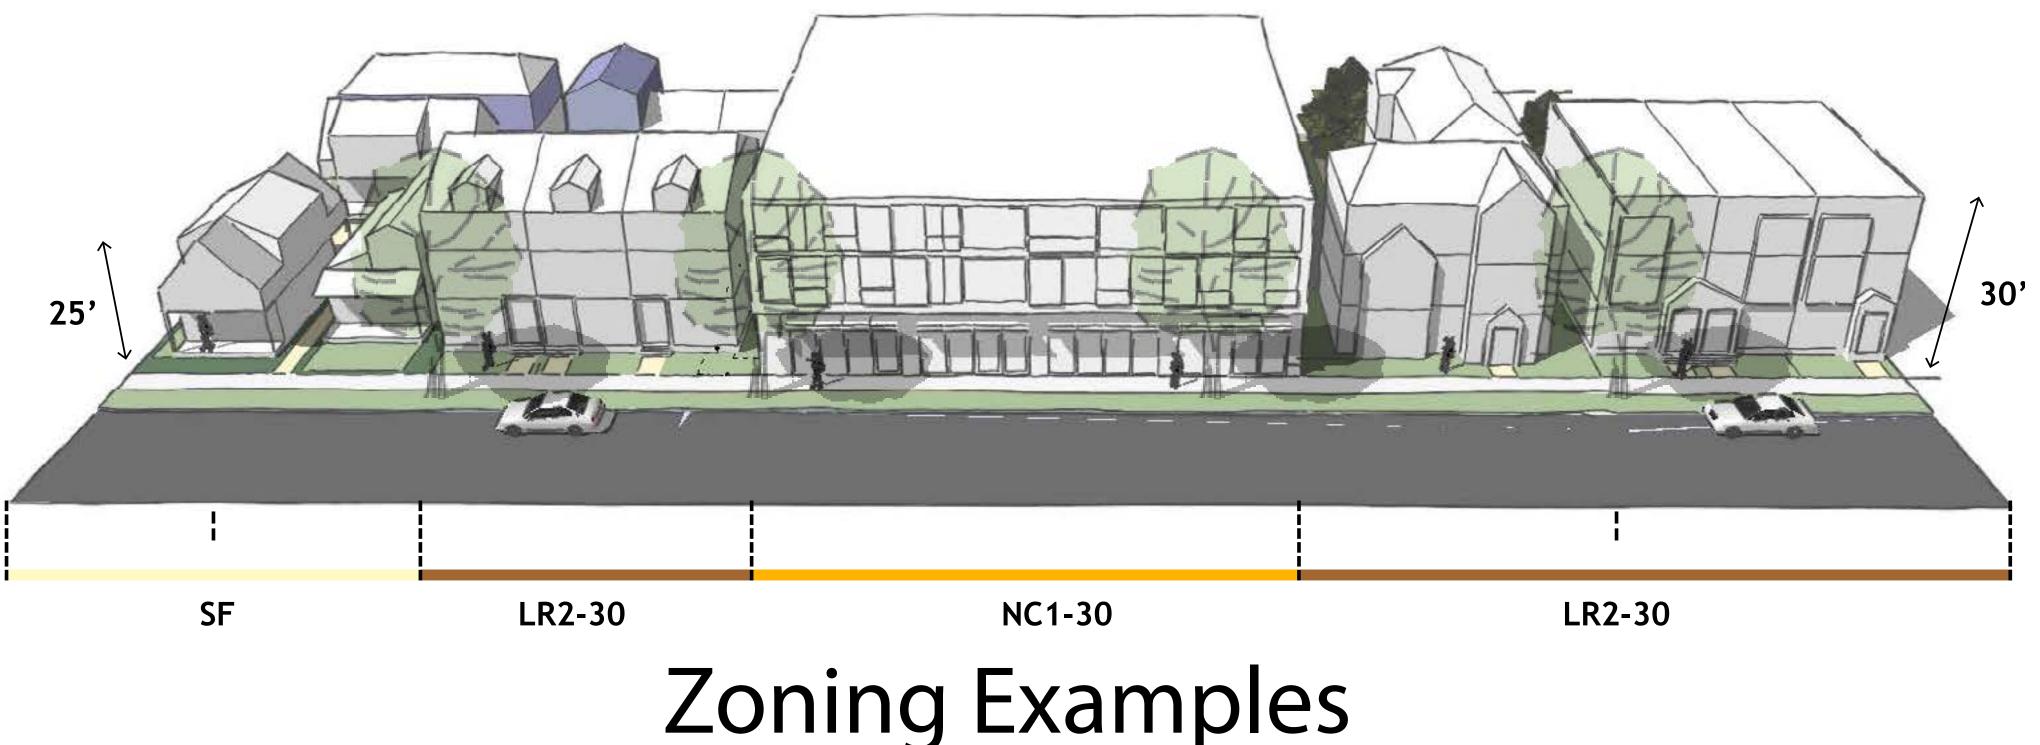

# 65th St at 35th Ave NE

Potential change from LR2 to NC 1-30

Potential Pedestrian Zone Boundary

Lowrise 2 Zone (LR 2)

Neighborhood
Commercial Zone
(NC1-30)

Neighborhood
Commercial Zone
(NC1-30)

Neighborhood
Commercial Zone
(NC2P-30)