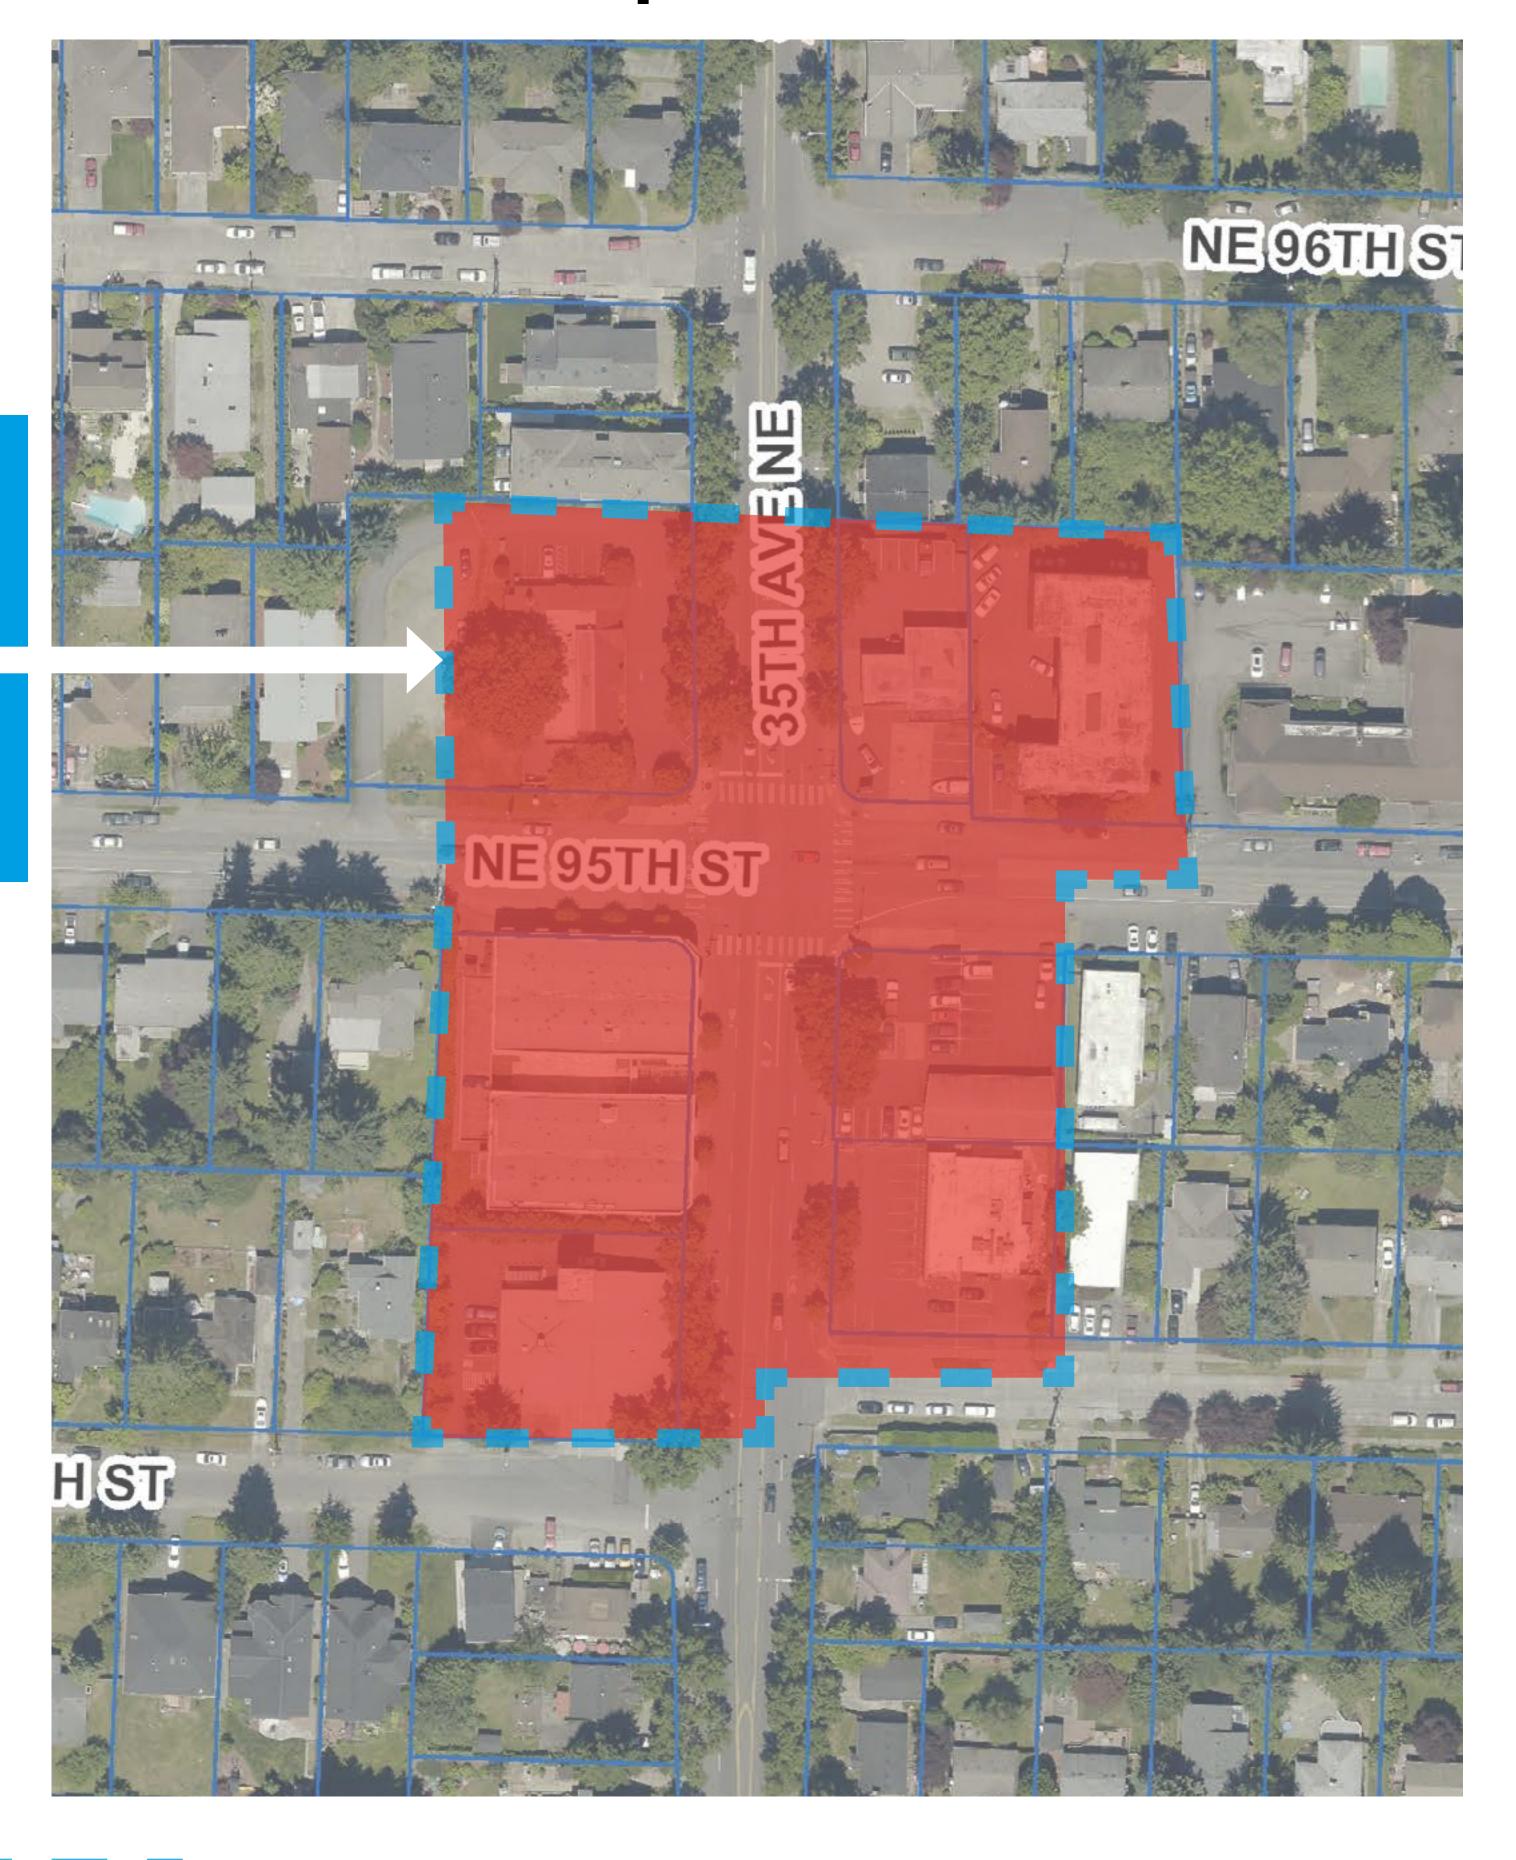

## 95th Stat 35th Ave NE

#### Proposed

Neighborhood
Commercial Zone
(NC1-30)

Pedestrian Zone Boundary