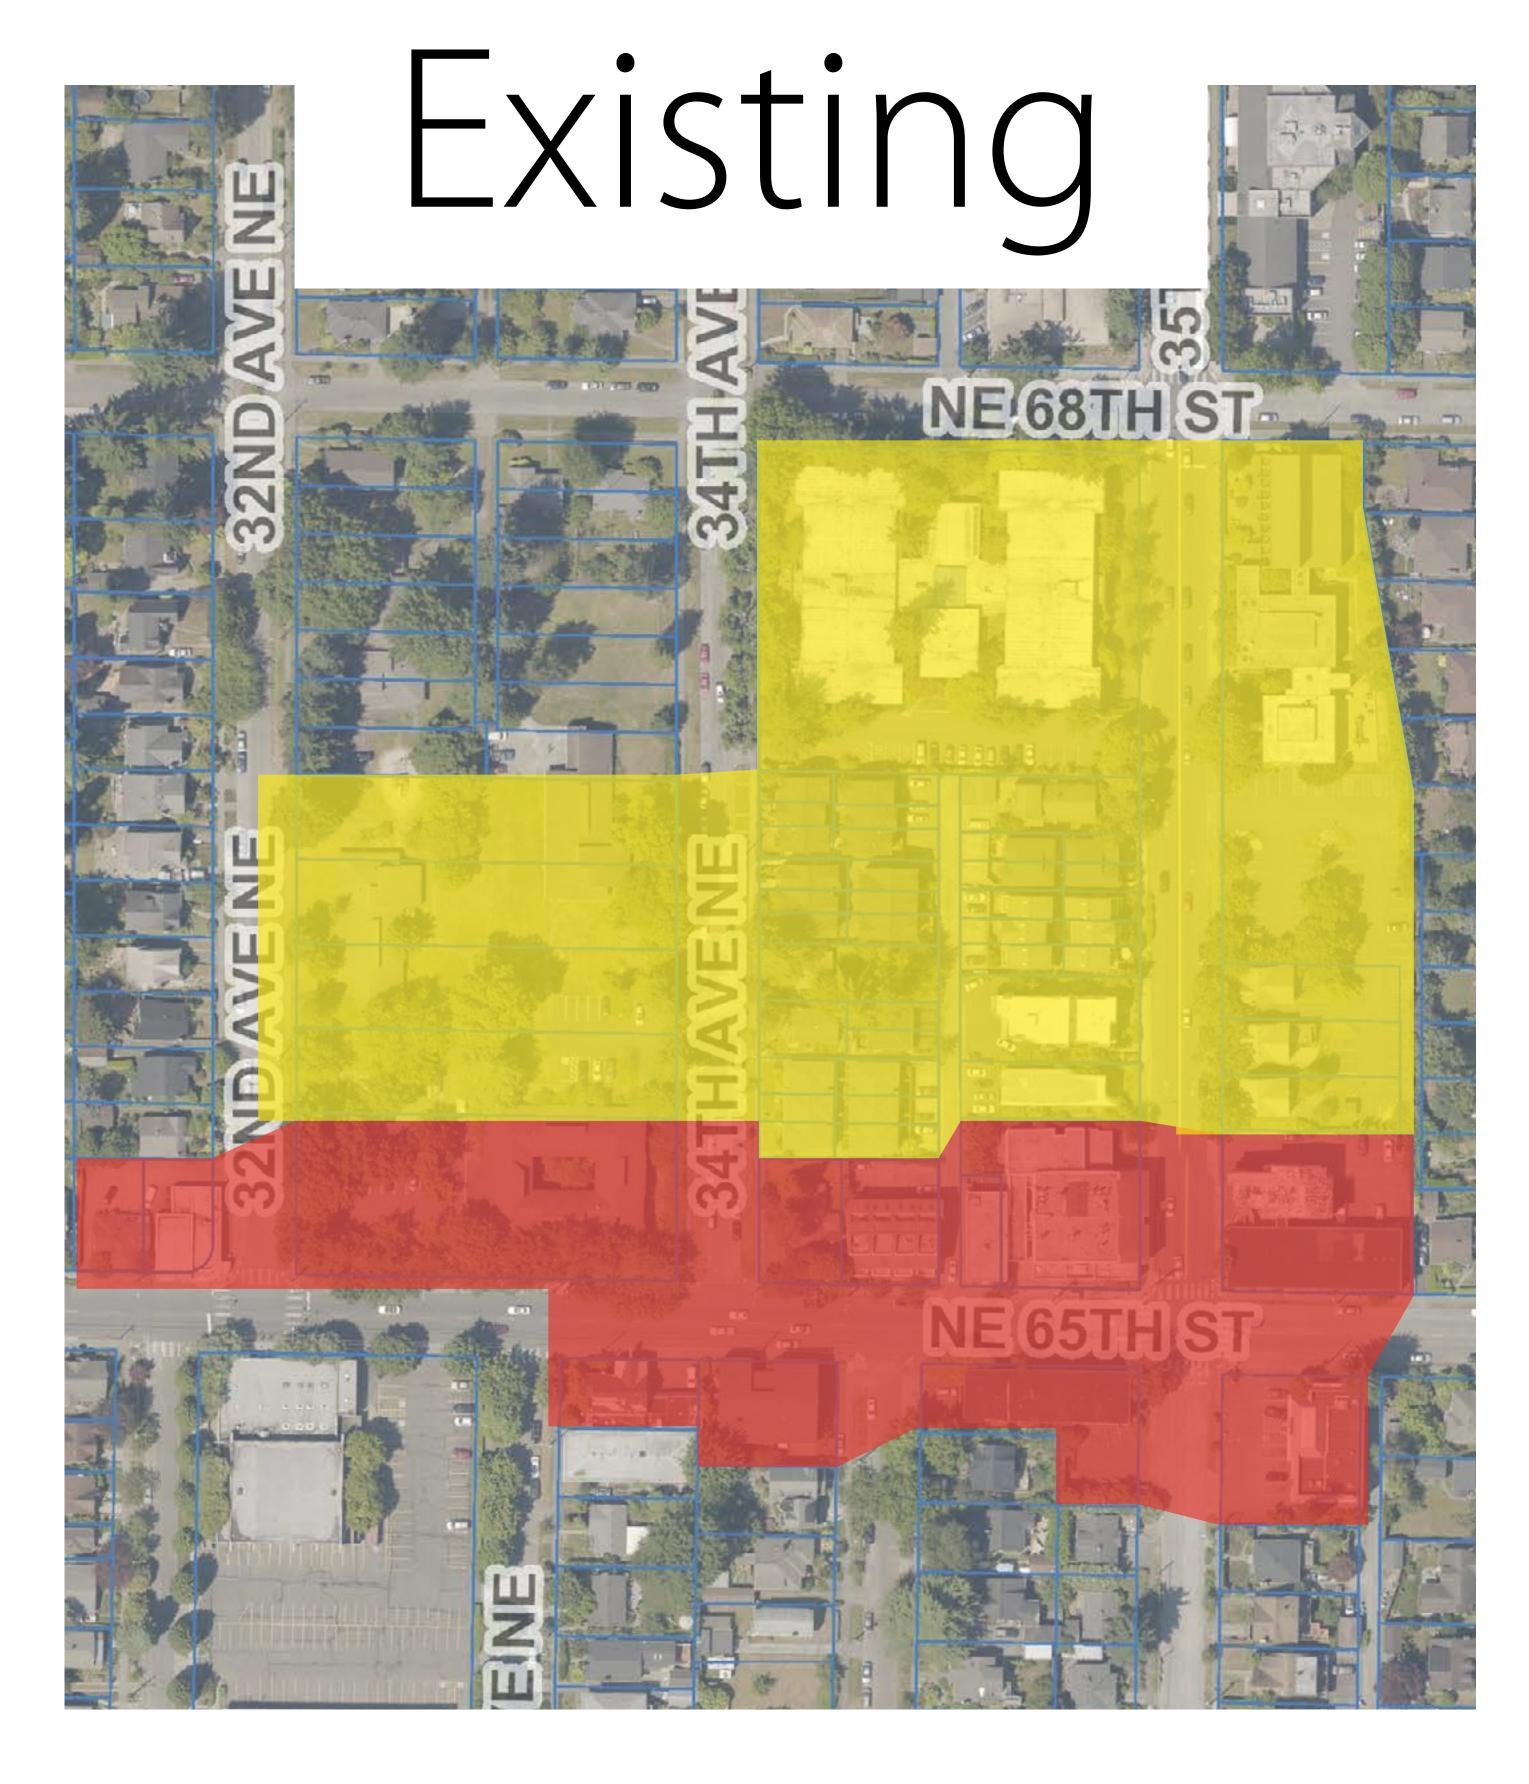

# 65th St at 35th Ave NE

Potential change from LR2 to NC 1-30

Potential Pedestrian Zone Boundary

Lowrise 2 Zone (LR 2)

Neighborhood
Commercial Zone
(NC1-30)

Neighborhood
Commercial Zone
(NC1-30)

Neighborhood
Commercial Zone
(NC2P-30)