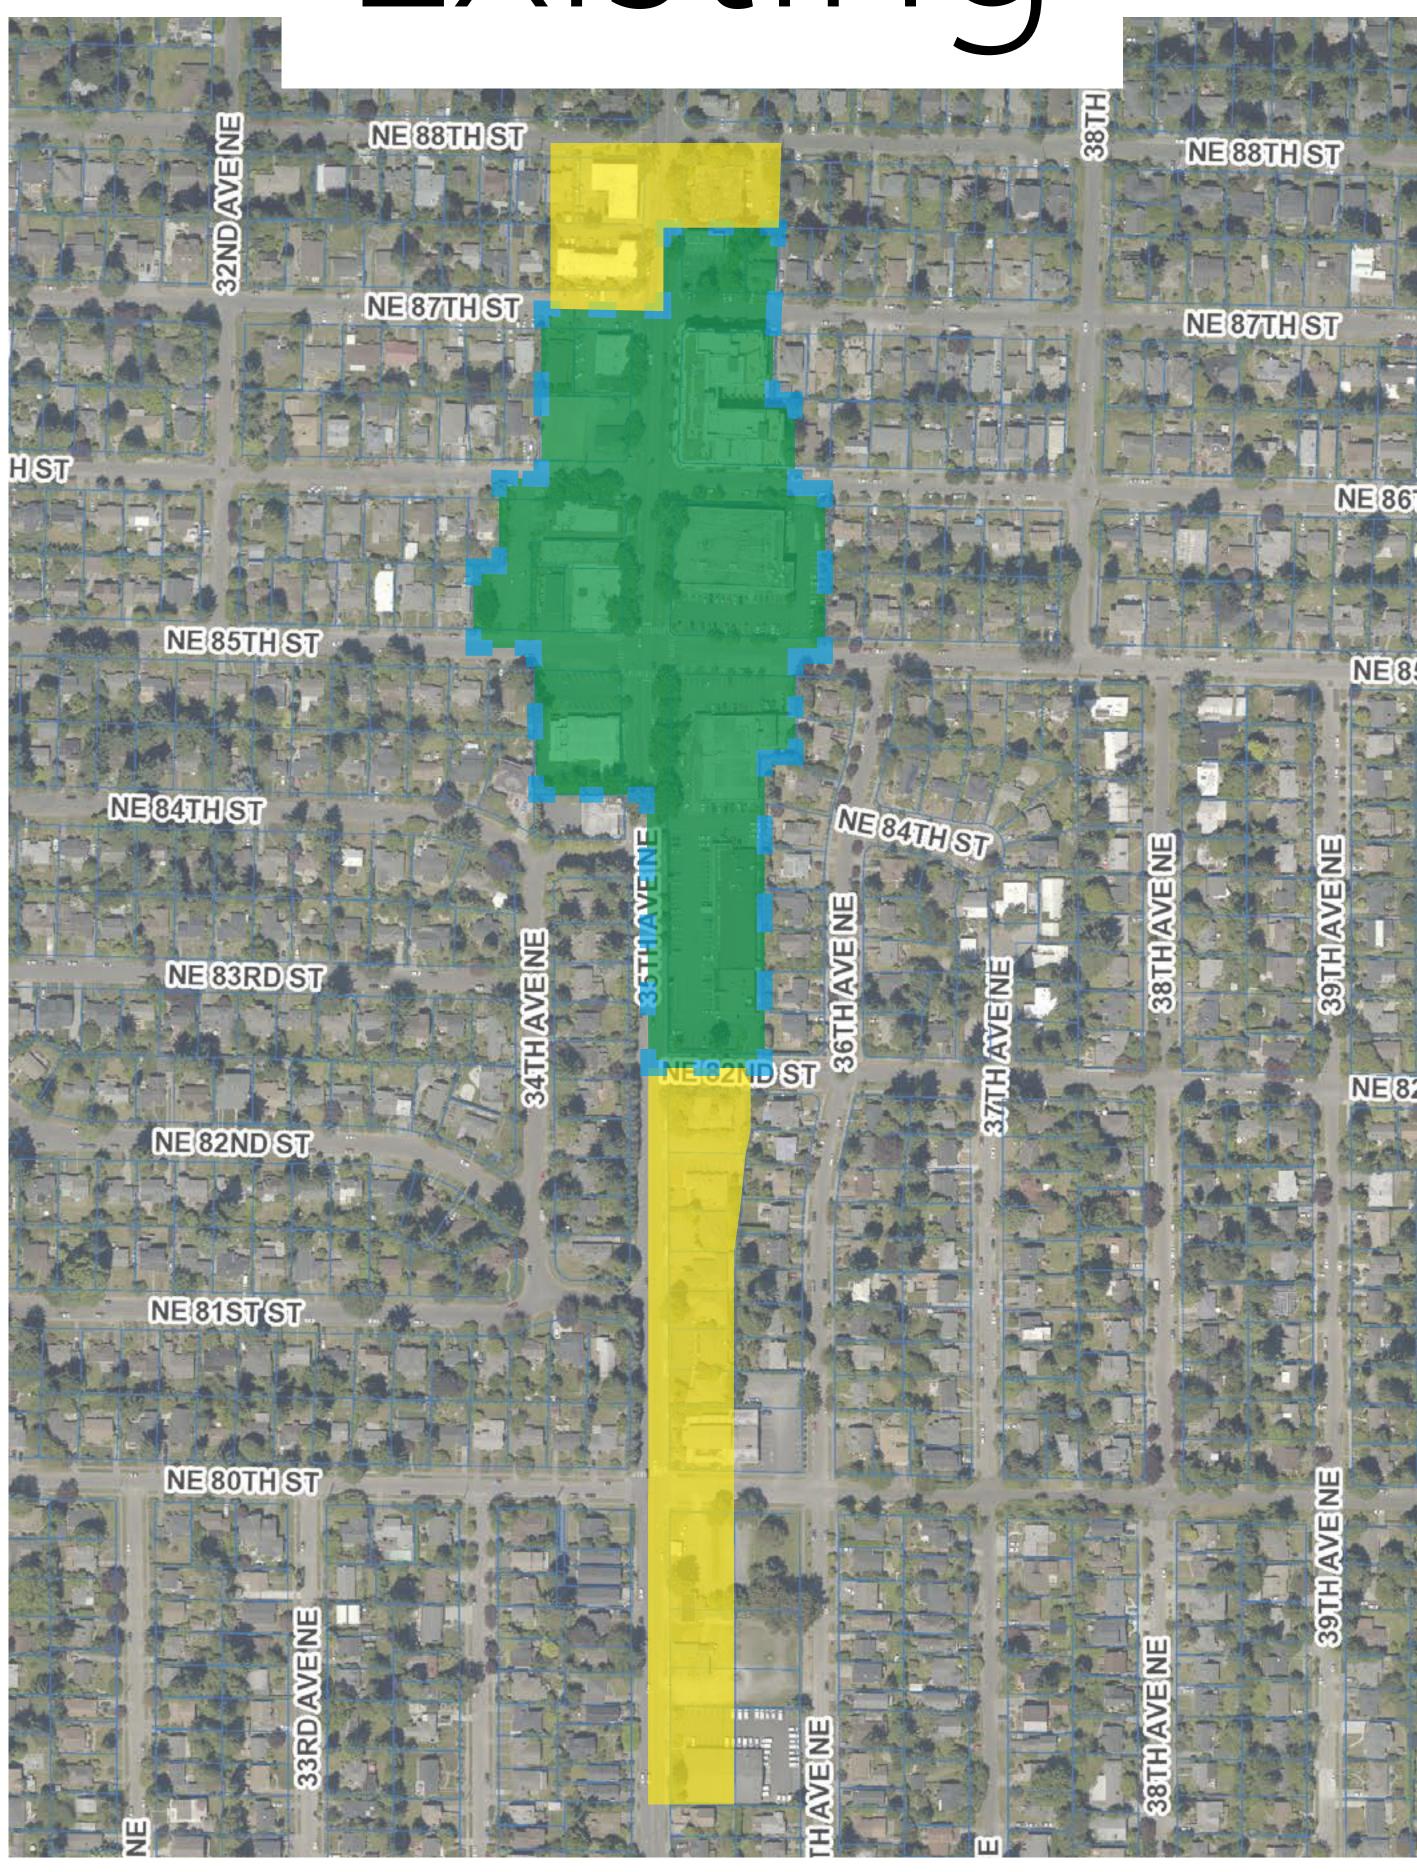

## 85th St at 35th Ave NE

Existing

Potential change from LR2 to NC1-30

Lowrise 2 Zone (LR 2)

Neighborhood
Commercial Zone
(NC1-30)

Pedestrian Zone
Boundary

### Existing

Potential Pedestrian Zone Boundary