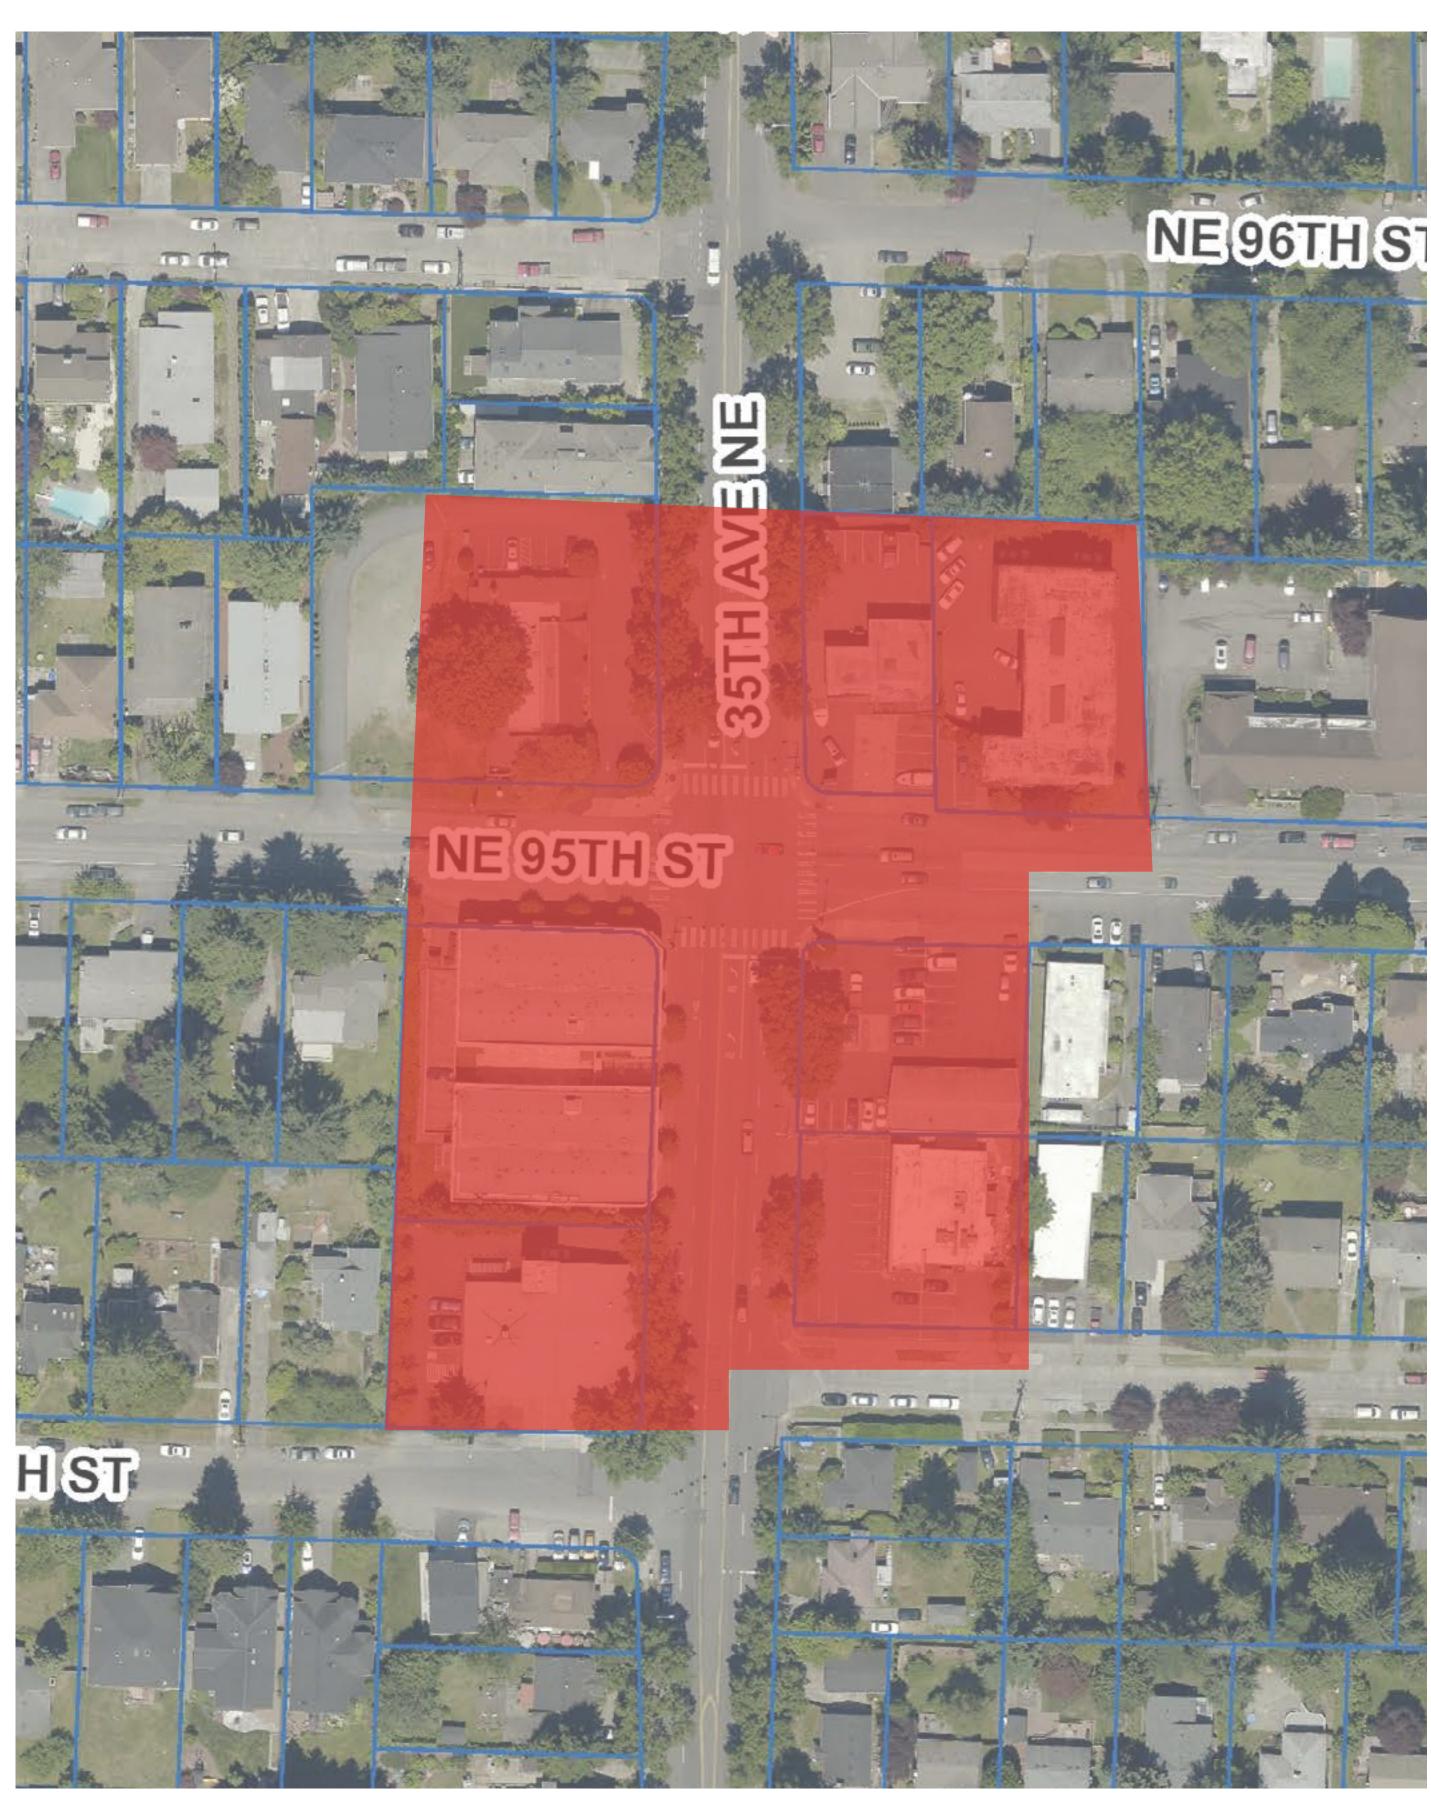

# 65th St at 35th Ave NE



Potential change from LR2 to NC 1-30

Potential Pedestrian Zone Boundary





Lowrise 2 Zone (LR 2)

Neighborhood
Commercial Zone
(NC1-30)



### 75th St at 35th Ave NE

Existing NE 75TH ST NE 7411H PL NE 73RD **NE 73 NE70** 

Potential change from LR2 to NC2P-40

Potential change from LR2 to NC1-30





Lowrise 2 Zone (LR 2)



Neighborhood
Commercial Zone
(NC2P-40)

Neighborhood
Commercial Zone
(NC1-30)

Neighborhood
Commercial Zone
(NC2P-30)

## 85th St at 35th Ave NE

Existing



Potential change from LR2 to NC1-30







Lowrise 2 Zone (LR 2)



Neighborhood
Commercial Zone
(NC1-30)



Pedestrian Zone
Boundary

## 95th Stat 35th Ave NE

### Existing



Potential Pedestrian Zone Boundary

#### Proposed



Neighborhood
Commercial Zone
(NC1-30)

Pedestrian Zone Boundary