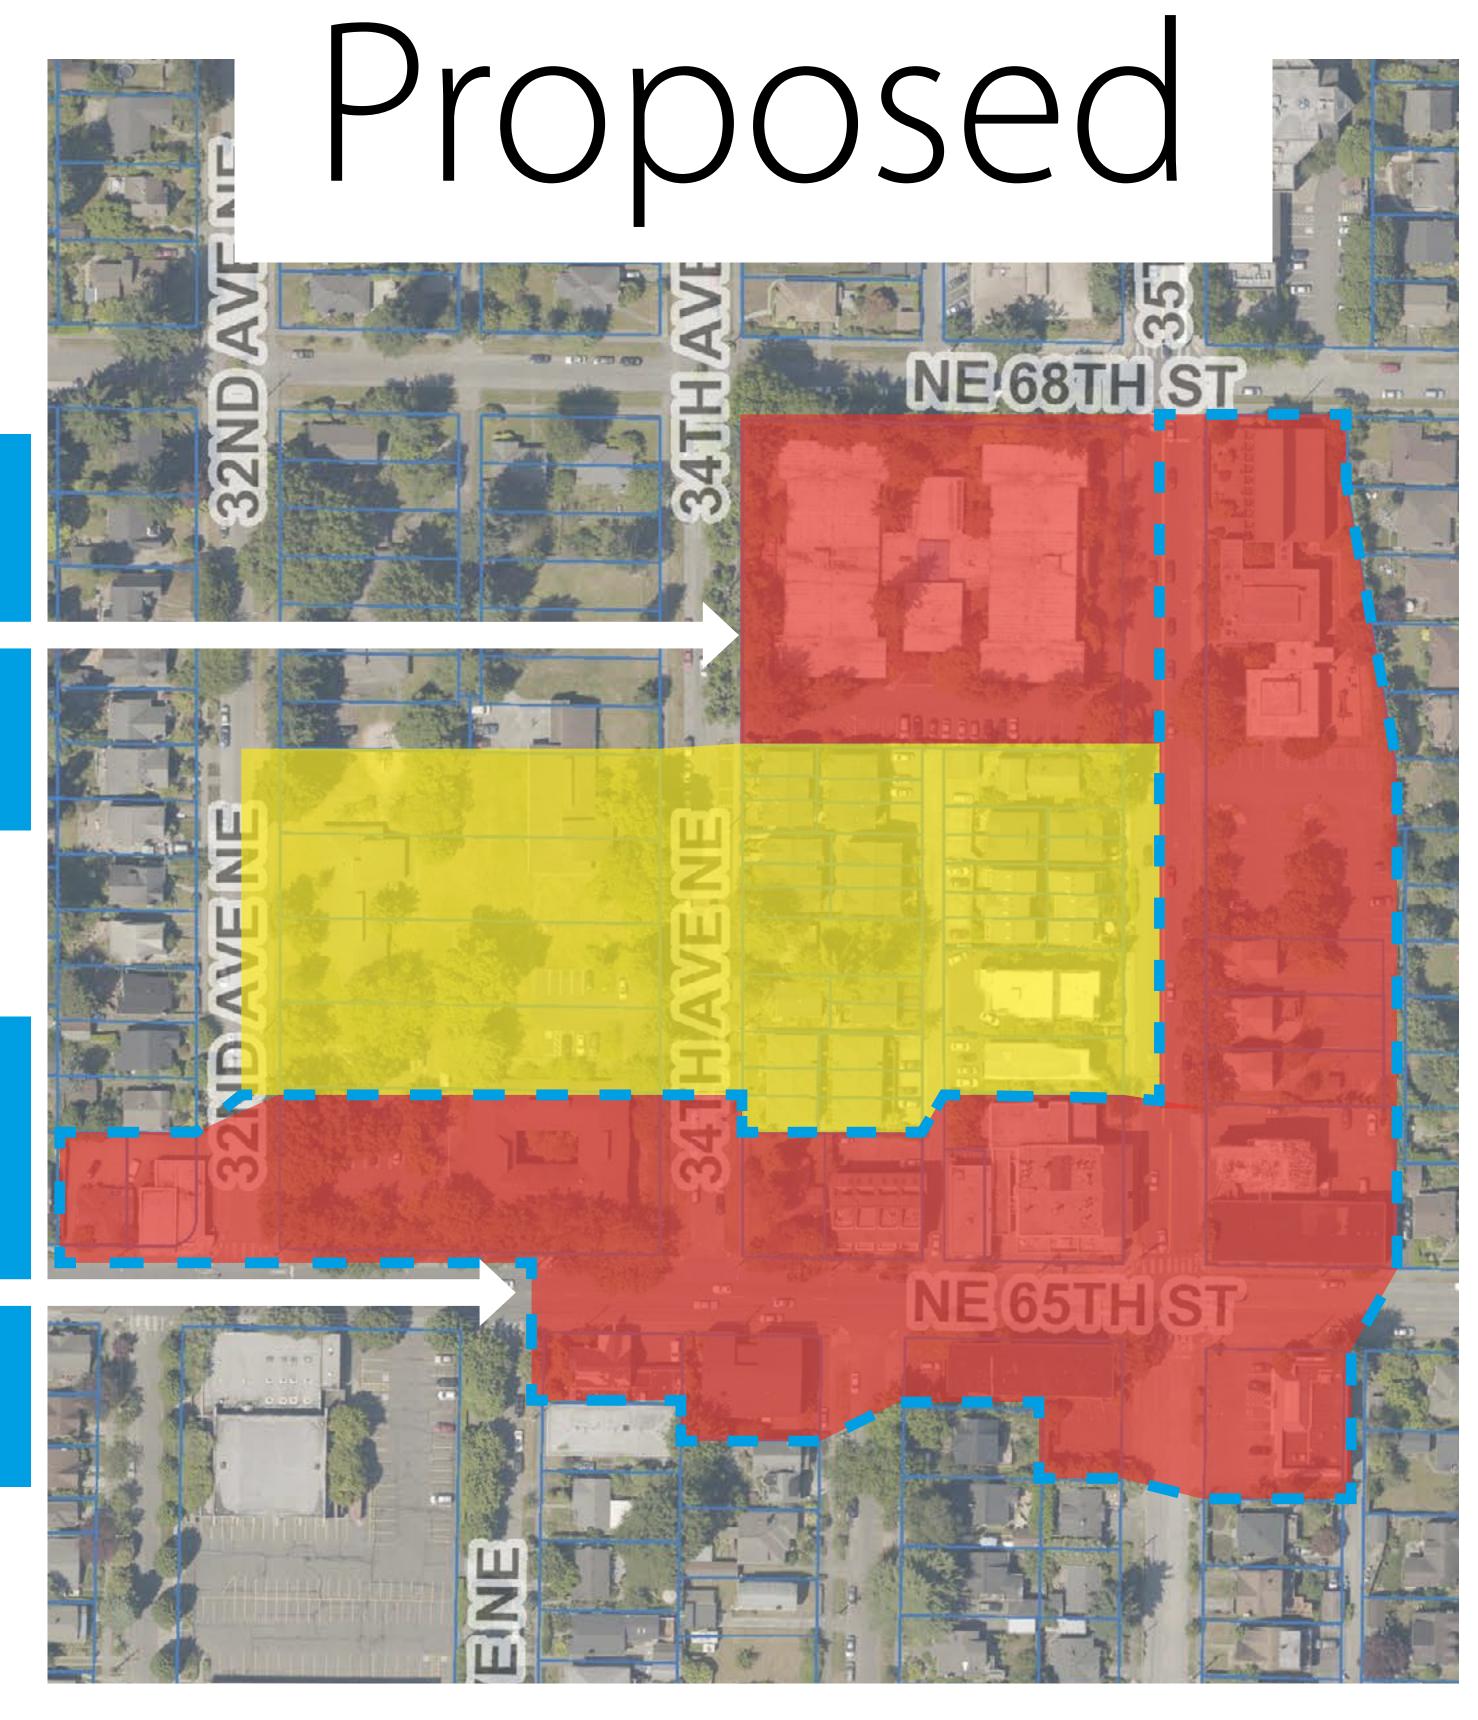

# 65th St at 35th Ave NE

Potential change from LR2 to NC 1-30

Potential Pedestrian Zone Boundary

Lowrise 2 Zone (LR 2)

Neighborhood
Commercial Zone
(NC1-30)

Neighborhood
Commercial Zone
(NC1-30)

Neighborhood
Commercial Zone
(NC2P-30)