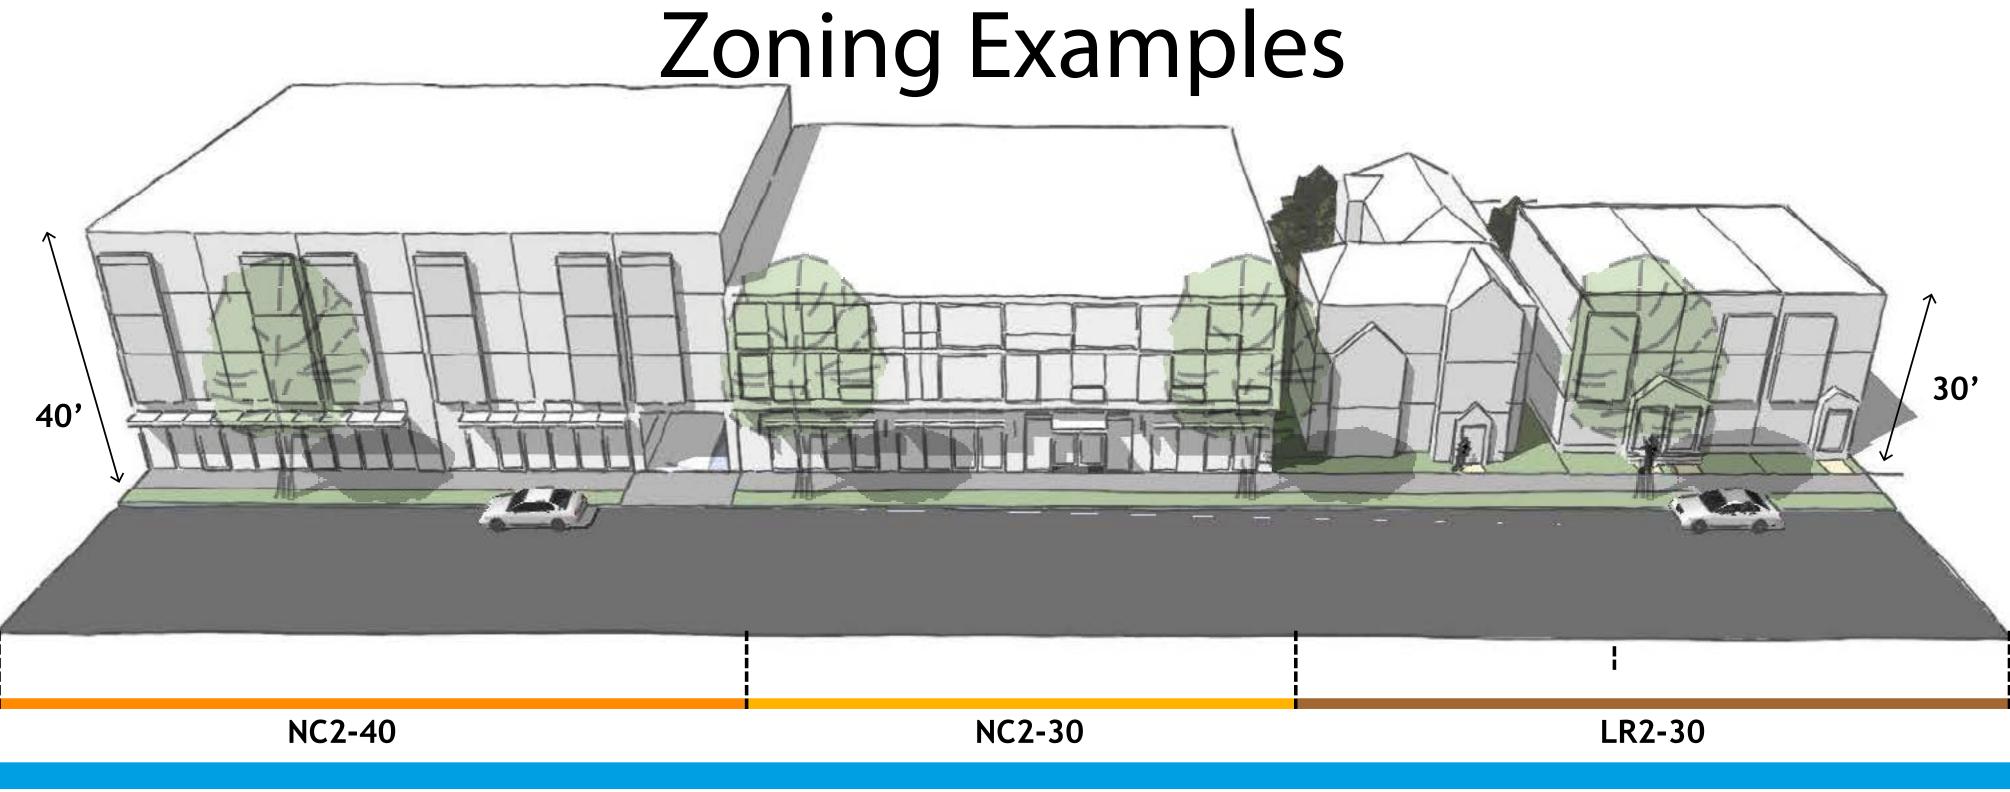

# 65th St at 35th Ave NE

Potential change from LR2 to NC 1-30

Potential Pedestrian Zone Boundary

Lowrise 2 Zone (LR 2)

Neighborhood
Commercial Zone
(NC1-30)

### 75th St at 35th Ave NE

Existing NE 75TH ST NE 7411H PL NE 73RD **NE 73 NE70** 

Potential change from LR2 to NC2P-40

Potential change from LR2 to NC1-30

Lowrise 2 Zone (LR 2)

Neighborhood
Commercial Zone
(NC2P-40)

Neighborhood
Commercial Zone
(NC1-30)

Neighborhood
Commercial Zone
(NC2P-30)

## 85th St at 35th Ave NE

Existing

Potential change from LR2 to NC1-30

Lowrise 2 Zone (LR 2)

Neighborhood
Commercial Zone
(NC1-30)

Pedestrian Zone
Boundary

## 95th Stat 35th Ave NE

### Existing

Potential Pedestrian Zone Boundary

#### Proposed

Neighborhood
Commercial Zone
(NC1-30)

Pedestrian Zone Boundary