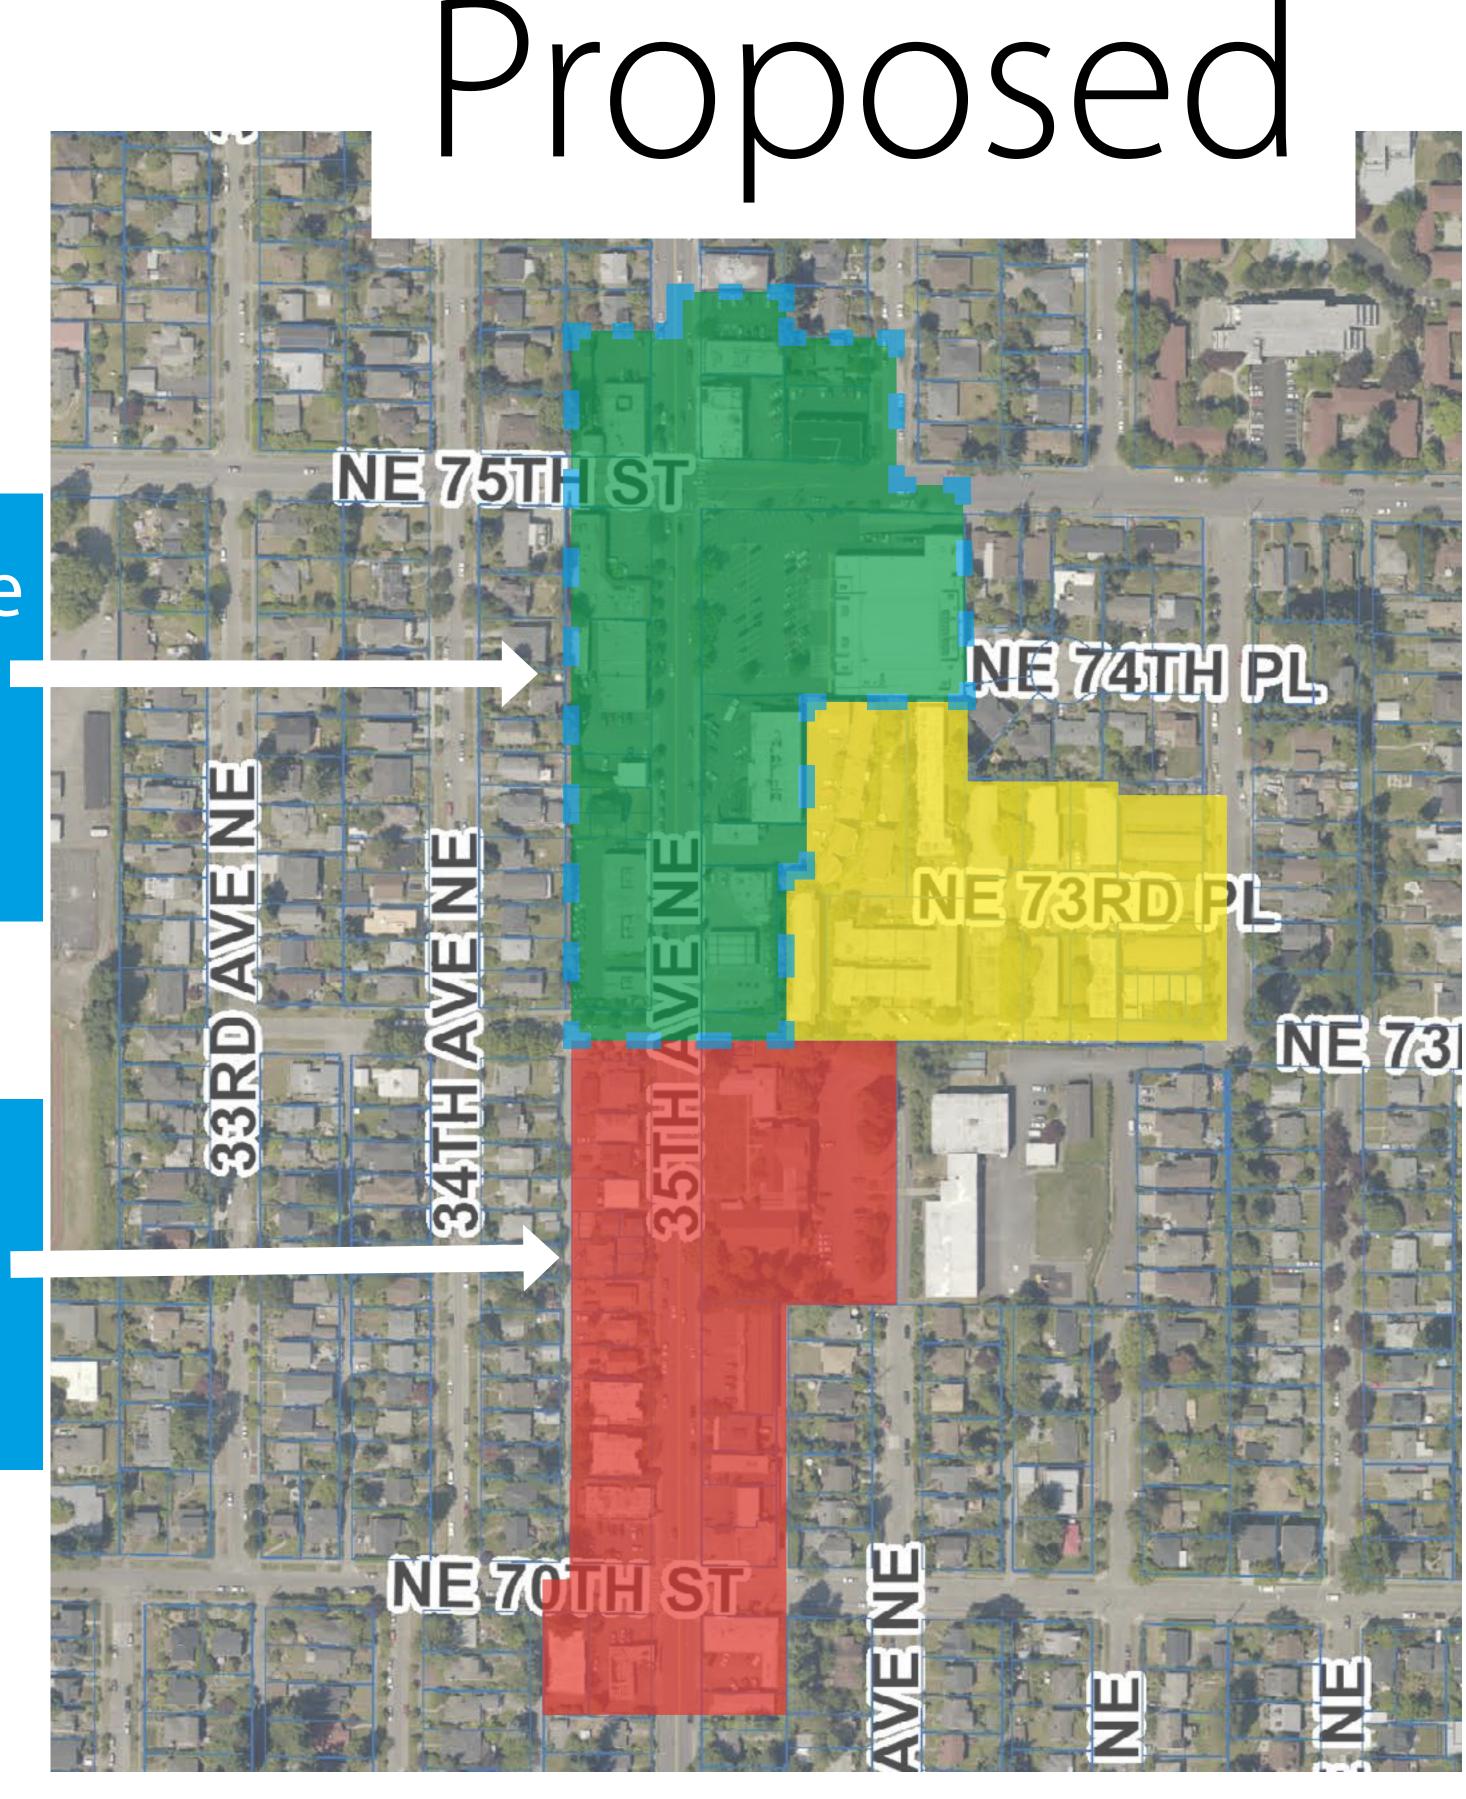

### 75th St at 35th Ave NE

Existing NE 75TH ST NE 7411H PL NE 73RD **NE 73 NE70** 

Potential change from LR2 to NC2P-40

Potential change from LR2 to NC1-30

Lowrise 2 Zone (LR 2)

Neighborhood
Commercial Zone
(NC2P-40)

Neighborhood
Commercial Zone
(NC1-30)

Neighborhood
Commercial Zone
(NC2P-30)