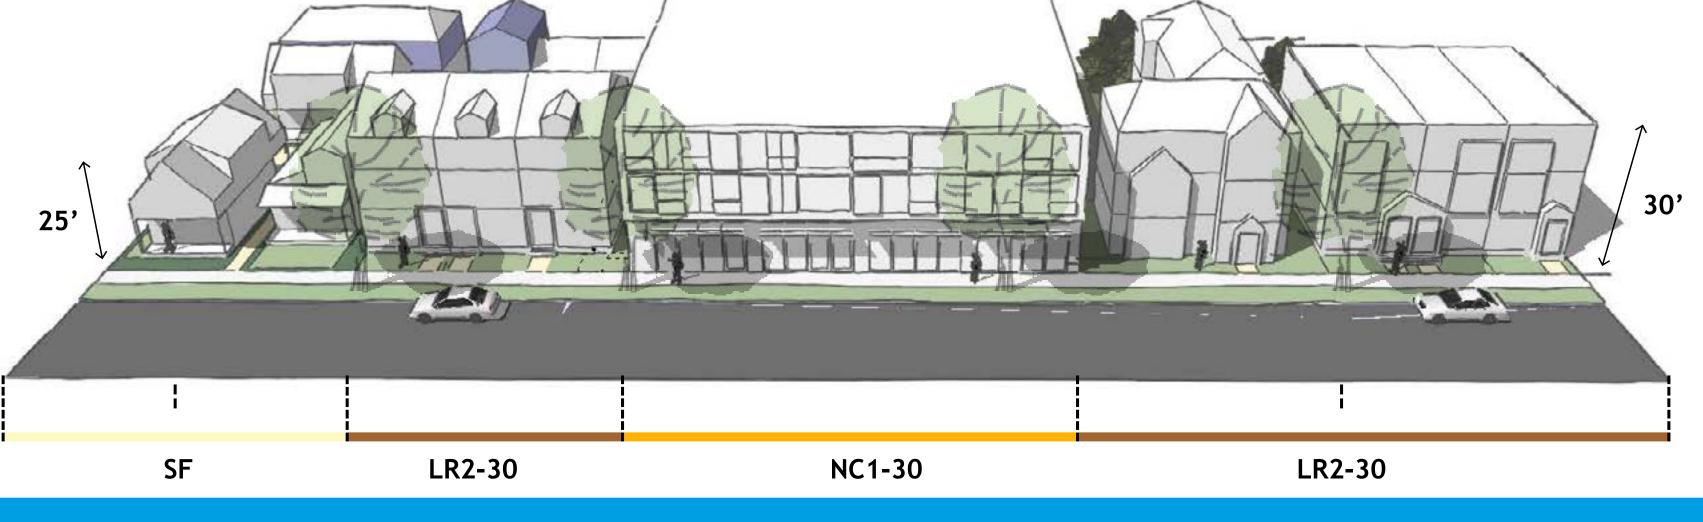

# 65th St at 35th Ave NE

Potential change from LR2 to NC 1-30

Potential Pedestrian Zone Boundary

Lowrise 2 Zone (LR 2)

Neighborhood
Commercial Zone
(NC1-30)