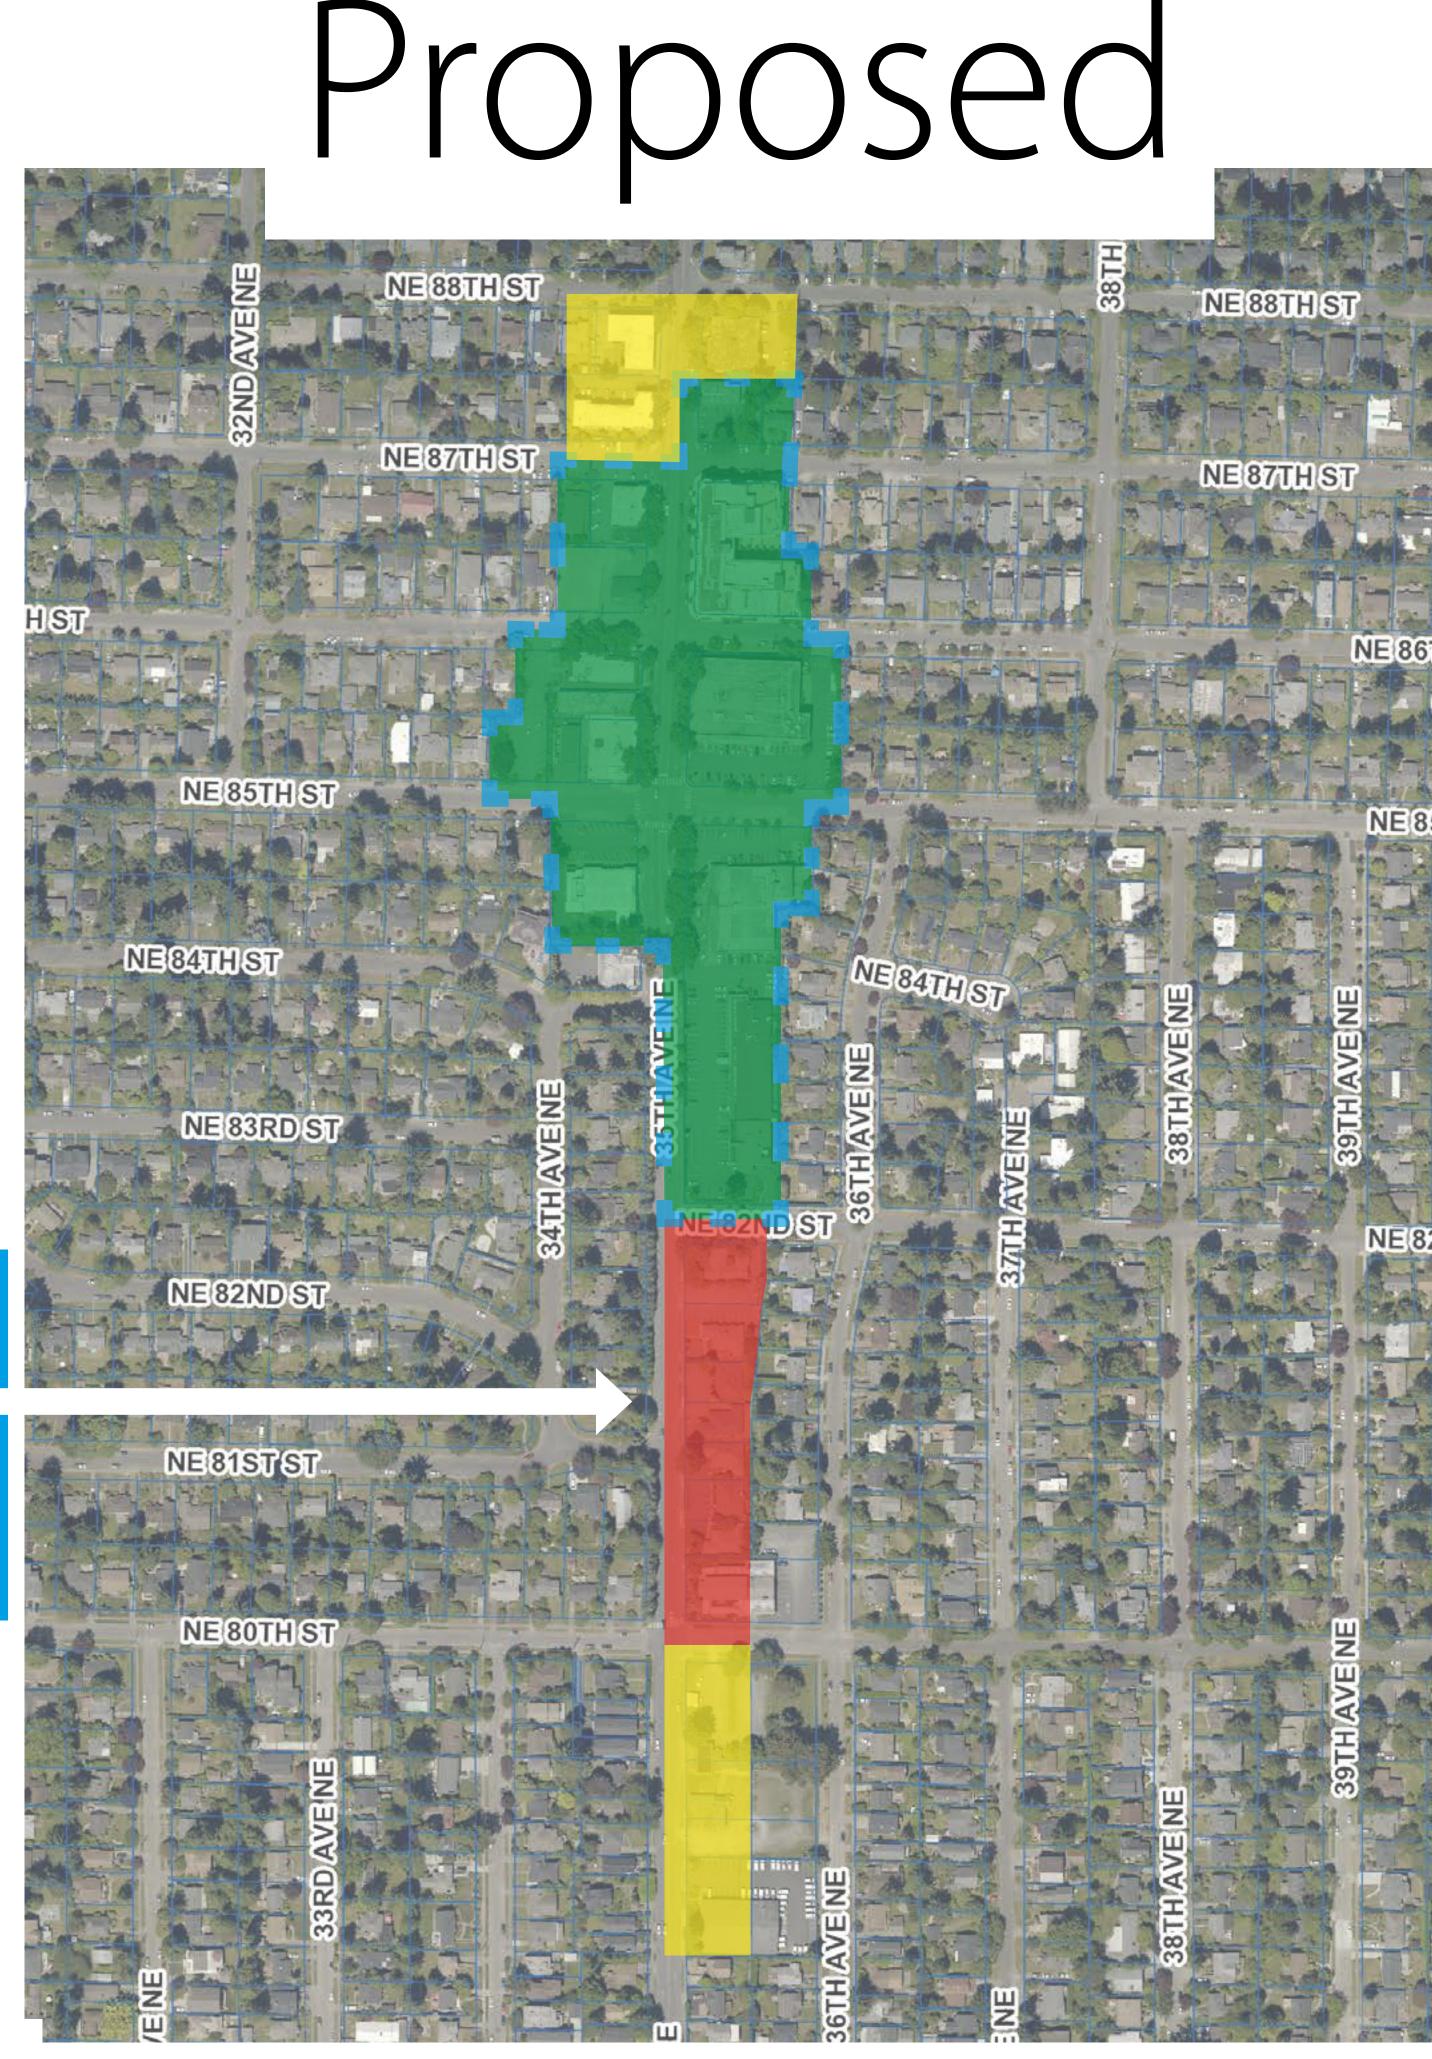

## 85th St at 35th Ave NE

Existing

Potential change from LR2 to NC1-30

Lowrise 2 Zone (LR 2)

Neighborhood
Commercial Zone
(NC1-30)

Pedestrian Zone
Boundary

#### Proposed

Neighborhood
Commercial Zone
(NC1-30)

Pedestrian Zone Boundary