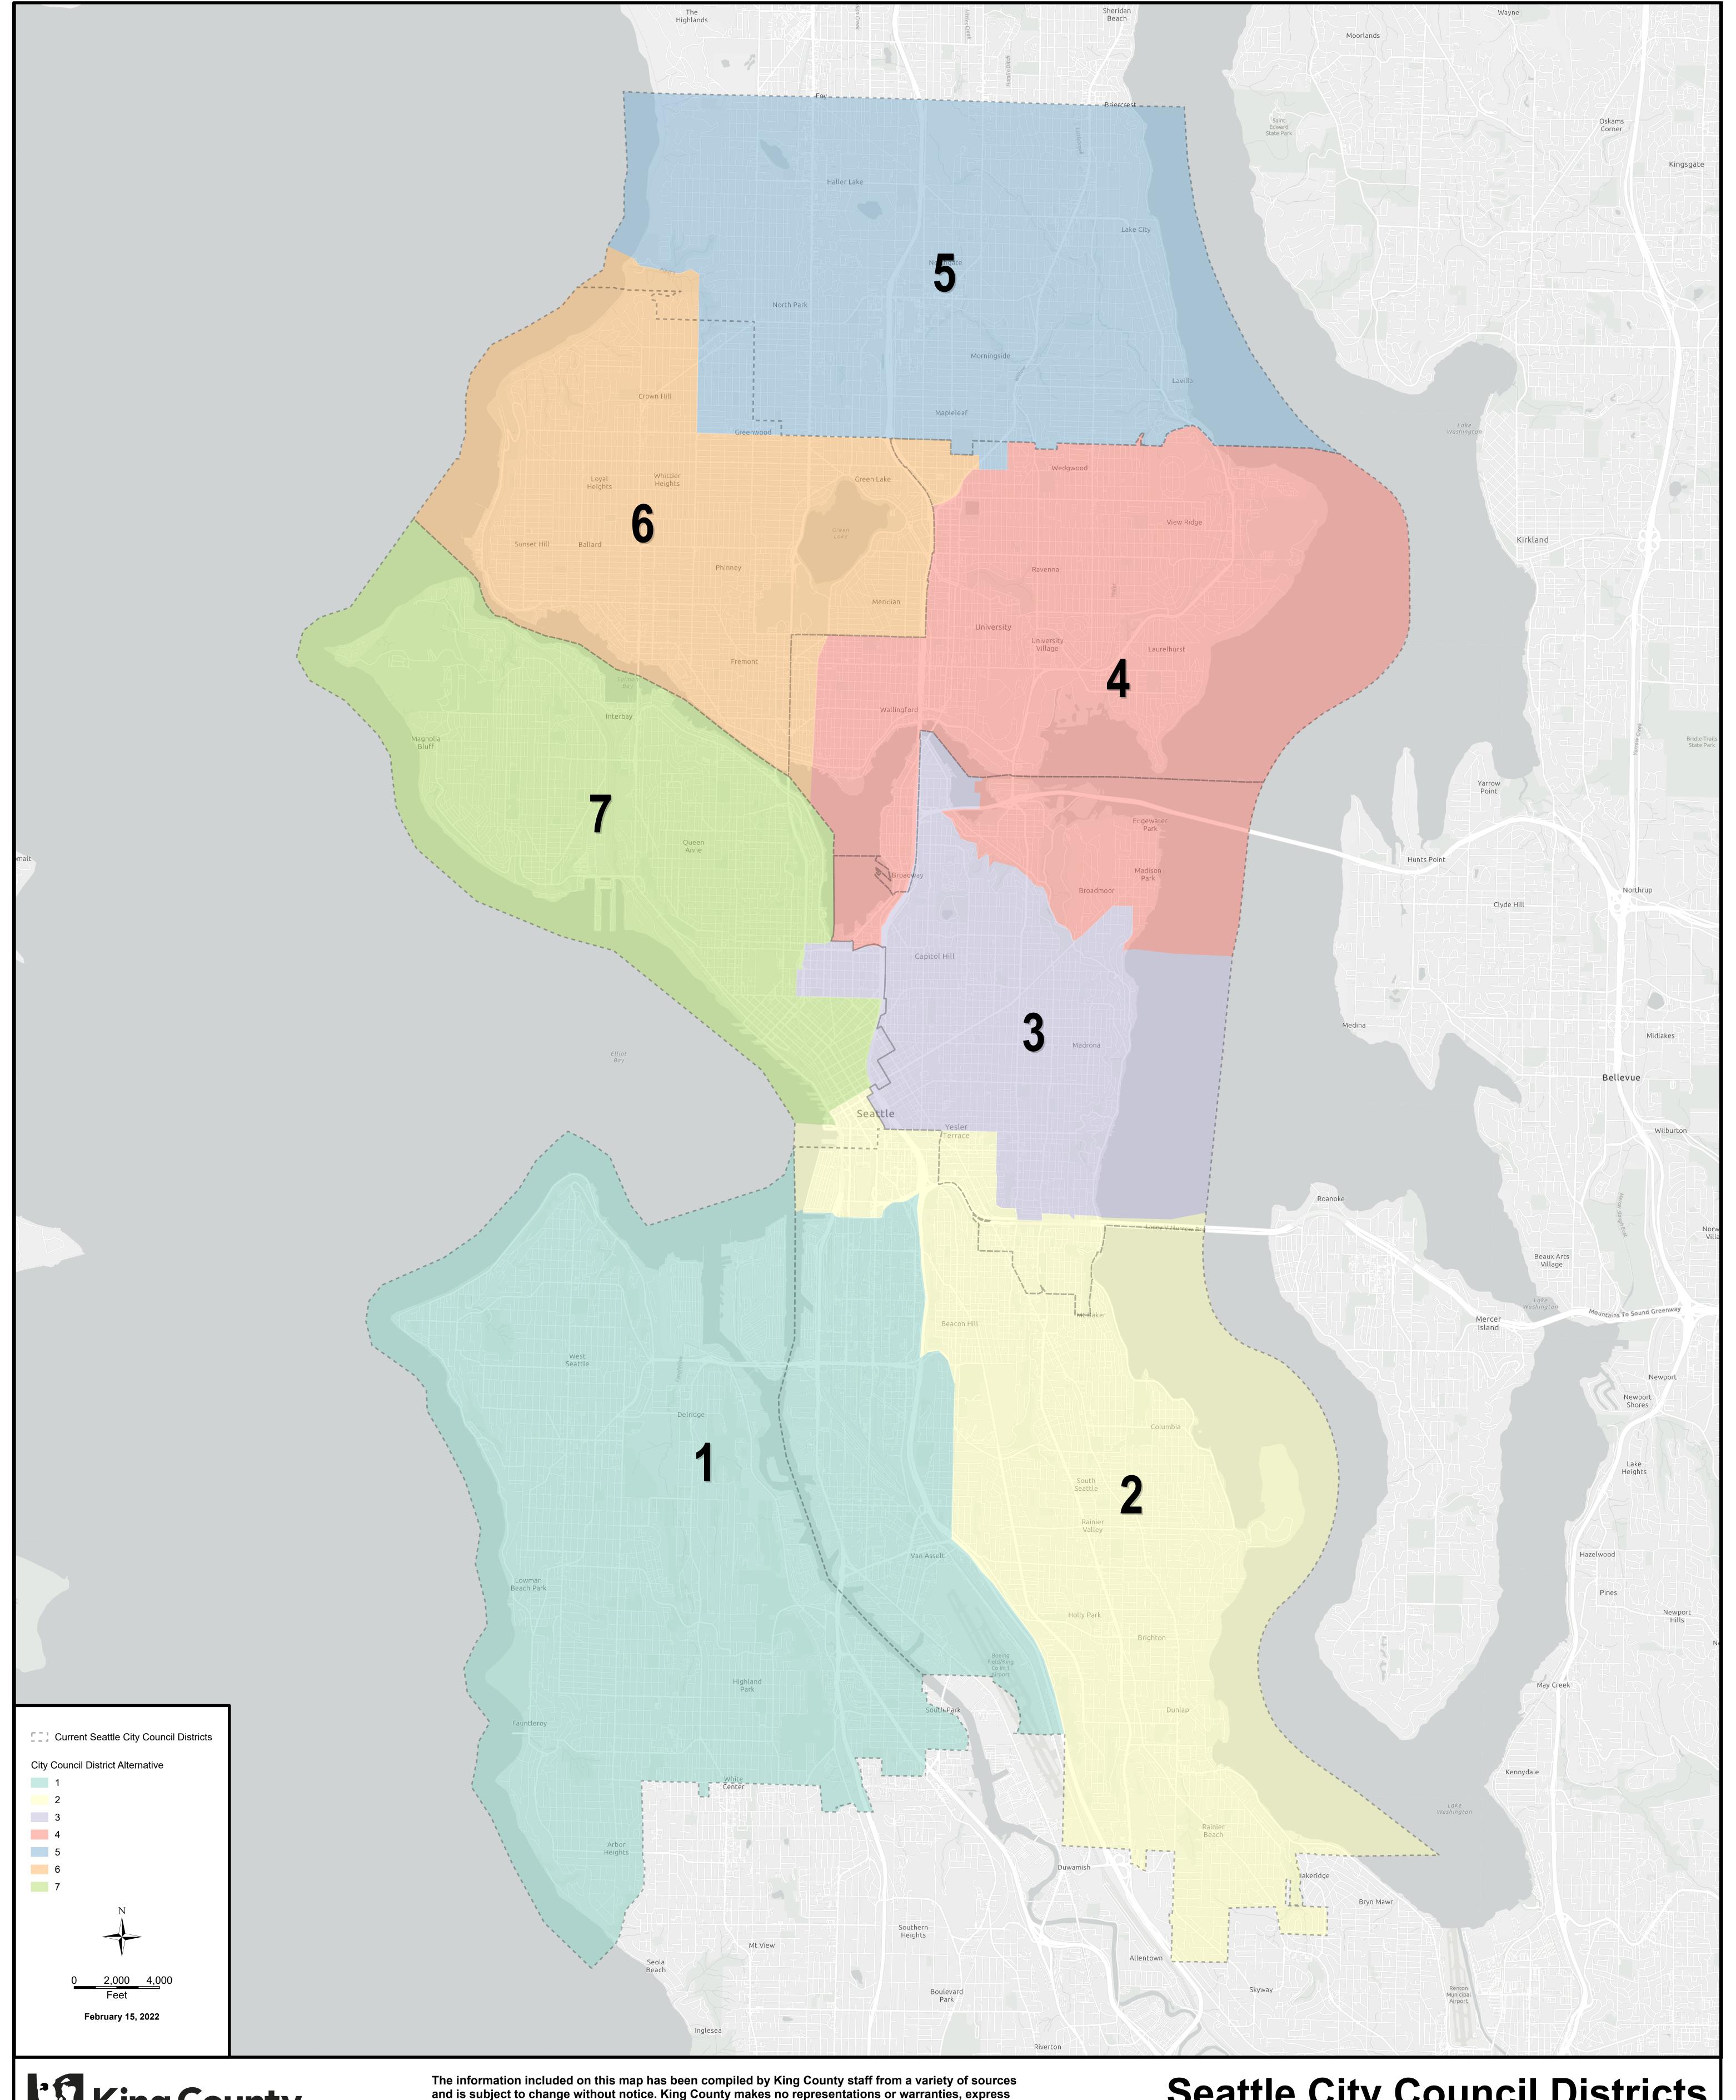

Seattle City Council Districts Consultant Alternative Map 3

File Name: Path: J:\kcgis\client\_services\Seattle\2022\_Redistricting\projects\Seattle\_Redistricting\_FL\Seattle\_Redistricting\_FL.aprx

Data Source: City of Seattle, King County, WA State Parks GIS, Esri Canada, Esri, HERE, Garmin, SafeGraph, GeoTechnologies, Inc., METI/NASA, USGS, Bureau of Land Management, EPA, NPS, US Census Bureau, USDA