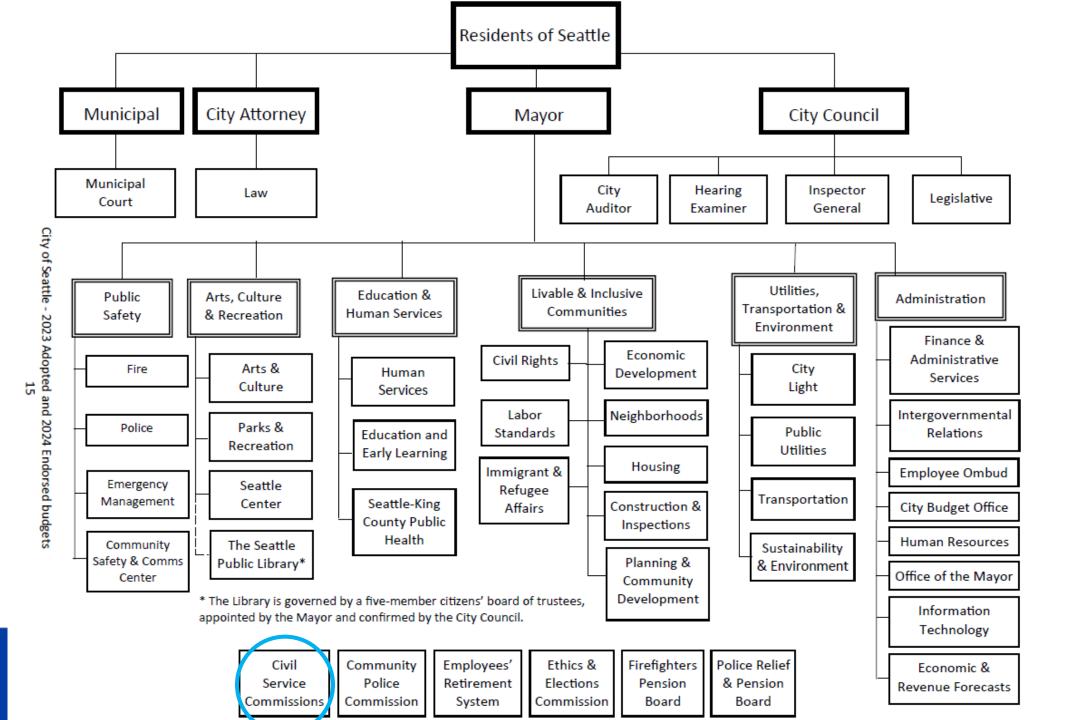

## Roadmap:

- Seattle's civil service systems
- Roles and Functions
- Central functions





# Civil Service Commissions Department Roles and Functions

- CSC and PSCSC Commissioners
- Executive Director
- Commission Counsel
- Each commission has a member appointed by the Mayor, one by the City Council, and one elected by the employees in each civil service system.
- Executive Director serves as ED for both CSC and PSCSC
  - Appointed and supervised by both commissions
  - Is appointing authority for staff for the Civil Service Commissions Department



#### CSC Commissioner Duties



Disciplinary and other Appeal Hearings



Rulemaking, Political Patronage



Recommendations to City Counsel and Mayor



Appoint and
Supervise
Executive Director
(with PSCSC)

#### **PSCSC Commissioner Duties**



#### Commission Chair Duties



Preside over Commission Meetings



Rule on Parliame