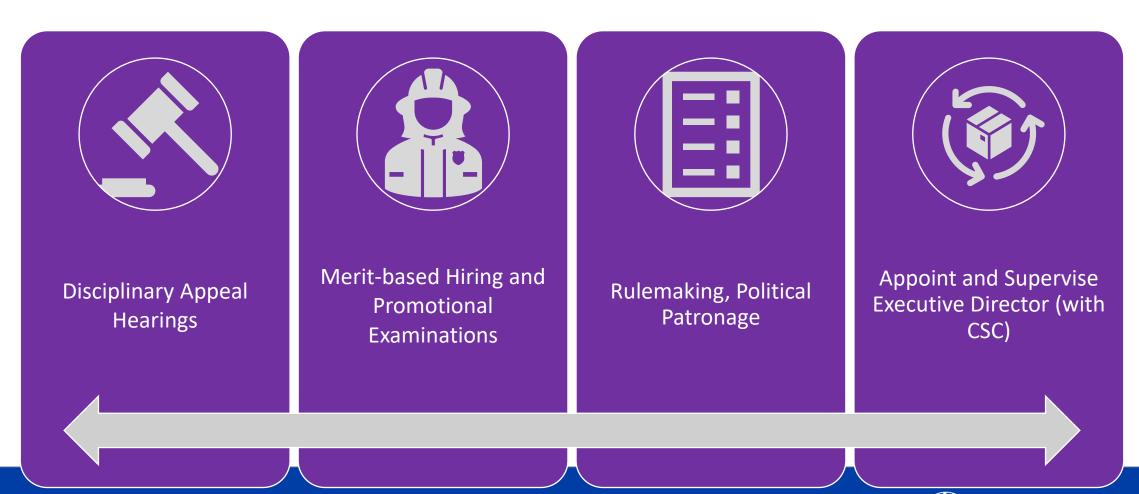

#### CSC Commissioner Duties

Disciplinary and other Appeal Hearings

Rulemaking, Political Patronage

Recommendations to City Counsel and Mayor

Appoint and
Supervise
Executive Director
(with PSCSC)