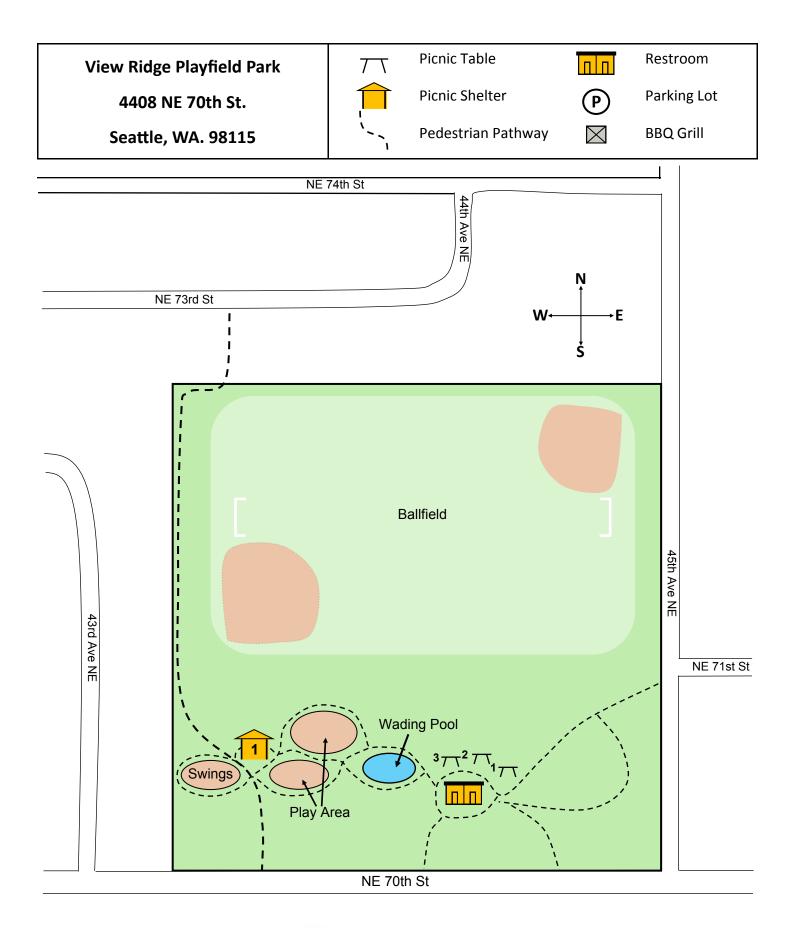

## **View Ridge Playfield Park**

## I-5 Northbound: At exit 171, take ramp right for NE 73rd St toward Bothell/Lake City Way (0.3 mi),

Bear left onto NE 73rd St (0.1 mi), Turn left onto 12th Ave NE (0.1 mi), Turn right onto NE 75th St. (1.4 mi), Turn right onto 40th Ave NE (0.3 mi), Turn left onto NE 70th St (0.2 mi), Arrive at NE 70th St. (The last intersection is 44th Ave NE. If you reach 44th PI NE, you've gone too far.)

I-5 Southbound: At exit 172, take ramp right for N 85th St toward N.E. 80th St. (0.5 mi), Bear left onto NE

80th St (0.1 mi), Bear right onto Banner Way NE (0.3 mi) Road name changes to NE 75thSt. Pass Shell in 0.9 mi (1.6 mi), Turn right onto 40th Ave NE (0.3 mi), Turn left onto NE 70th St (0.2 mi), Arrive at NE 70th St. (The last intersection is 44th Ave NE. I