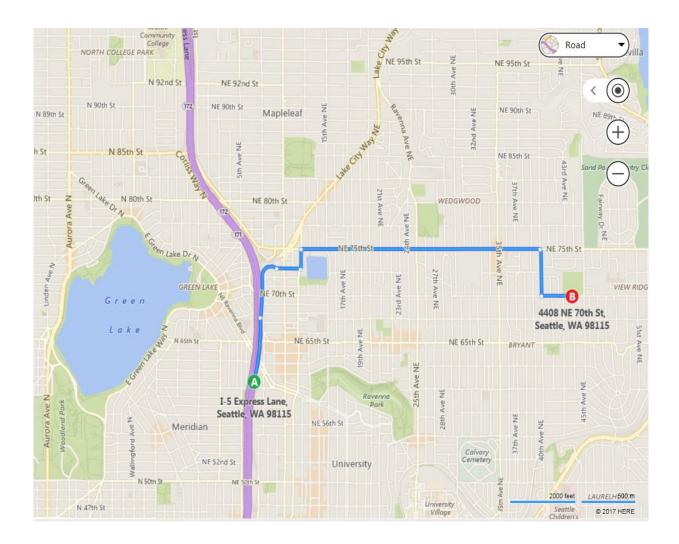

## I-5 Northbound: At exit 171, take ramp right for NE 73rd St toward Bothell/Lake City Way (0.3 mi),

Bear left onto NE 73rd St (0.1 mi), Turn left onto 12th Ave NE (0.1 mi), Turn right onto NE 75th St. (1.4 mi), Turn right onto 40th Ave NE (0.3 mi), Turn left onto NE 70th St (0.2 mi), Arrive at NE 70th St. (The last intersection is 44th Ave NE. If you reach 44th PI NE, you've gone too far.)

I-5 Southbound: At exit 172, take ramp right for N 85th St toward N.E. 80th St. (0.5 mi), Bear left onto NE

80th St (0.1 mi), Bear right onto Banner Way NE (0.3 mi) Road name changes to NE 75thSt. Pass Shell in 0.9 mi (1.6 mi), Turn right onto 40th Ave NE (0.3 mi), Turn left onto NE 70th St (0.2 mi), Arrive at NE 70th St. (The last intersection is 44th Ave NE. If you reach 44th PI NE, you've gone too far.)