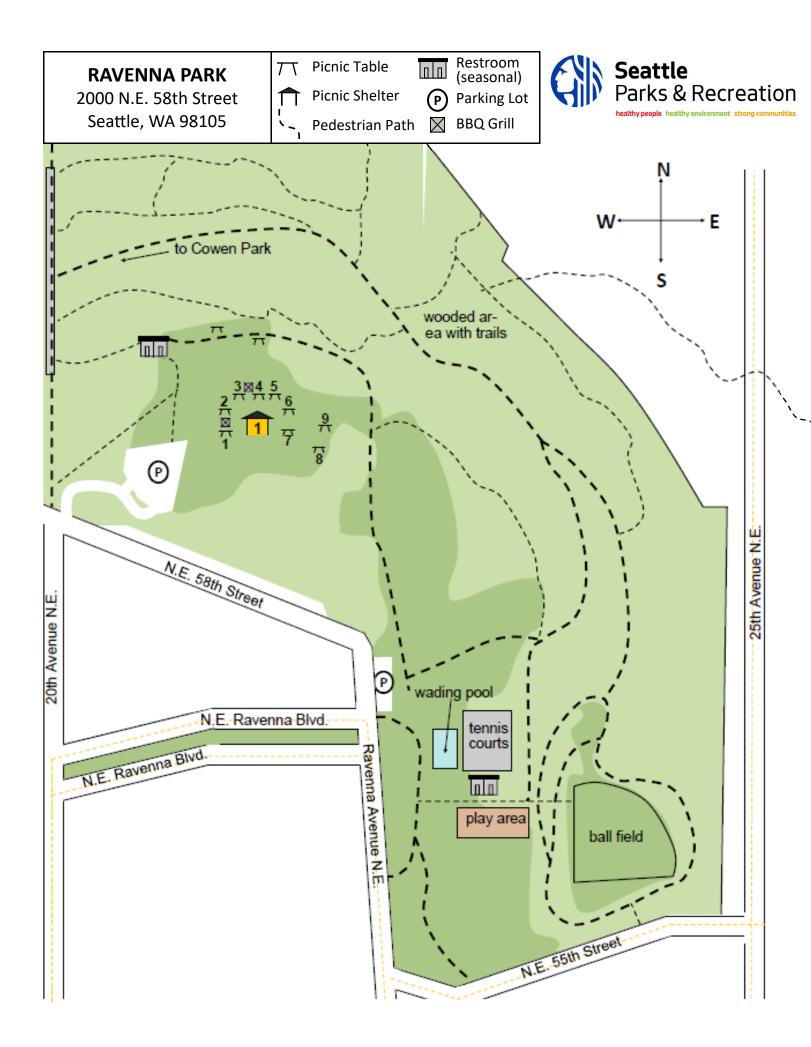

## RAVENNA PARK 2000 N.E. 58th Street Seattle, WA 98105

## I-5 Northbound:

Exit at the NE 65<sup>th</sup> St. Turn right onto Ravenna Blvd. Turn left on 20<sup>th</sup> Avenue NE. The entrance to the parking lot is on the right hand side of the street on the corner of NE 58<sup>th</sup> St and 20<sup>th</sup> Avenue NE.

## I-5 South Bound:

Take the N 85<sup>th</sup> St/NE 80<sup>th</sup> St exit. Follow the sign to NE 80<sup>th</sup> St. Go east on NE 80<sup>th</sup> St to 15<sup>th</sup> Avenue NE. Turn right onto 15<sup>th</sup> Avenue NE. Take 15<sup>th</sup> Avenue NE to Ravenna Blvd. Turn left onto Ravenna Blvd. Take Ravenna Blvd to 20<sup>th</sup> Avenue NE. Take a left on 20<sup>th</sup> Ave NE. The entrance to the parking lot is on the right side of the street on the corner o