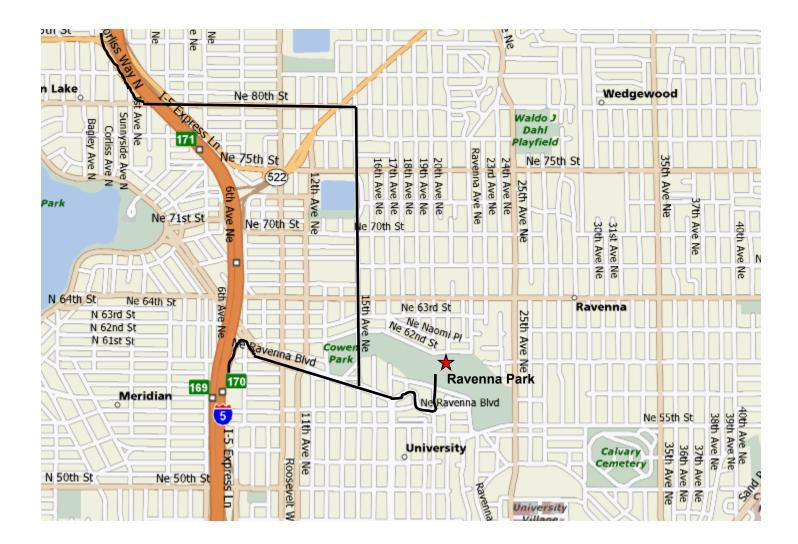

## I-5 Northbound:

Exit at the NE 65<sup>th</sup> St. Turn right onto Ravenna Blvd. Turn left on 20<sup>th</sup> Avenue NE. The entrance to the parking lot is on the right hand side of the street on the corner of NE 58<sup>th</sup> St and 20<sup>th</sup> Avenue NE.

## I-5 South Bound:

Take the N 85<sup>th</sup> St/NE 80<sup>th</sup> St exit. Follow the sign to NE 80<sup>th</sup> St. Go east on NE 80<sup>th</sup> St to 15<sup>th</sup> Avenue NE. Turn right onto 15<sup>th</sup> Avenue NE. Take 15<sup>th</sup> Avenue NE to Ravenna Blvd. Turn left onto Ravenna Blvd. Take Ravenna Blvd to 20<sup>th</sup> Avenue NE. Take a left on 20<sup>th</sup> Ave NE. The entrance to the parking lot is on the right side of the street on the corner of NE 58<sup>th</sup> St and 20<sup>th</sup> Avenue NE.