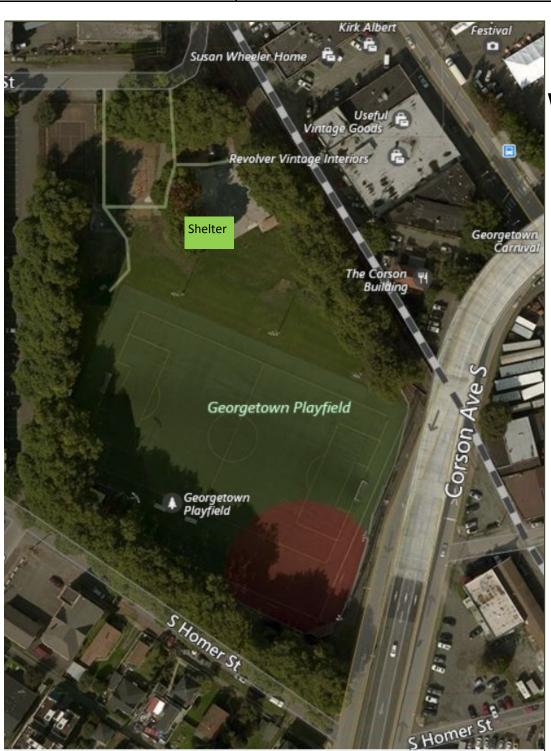

## **Georgetown Playfield Park** 750 S. Homer St. **Seattle, WA. 98108**

Picnic Table

Picnic Shelter

Restroom

Parking Lot

**BBQ Grill** Pedestrian Pathway