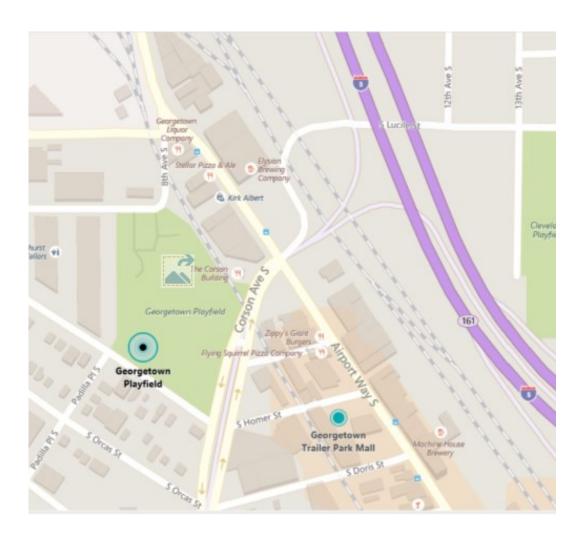

## **GEORGETOWN PLAYFIELD PARK**

**I-5 Northbound:** At exit 162, take ramp left for Corson Ave toward Michigan St (0.7 mi), Turn left onto S Nebraska St (0.2 mi), Turn left onto Airport Way S (0.2 mi), Turn left onto Corson Ave S (0.1 mi), Turn right onto S Homer St (410 ft.), Arrive at S Homer St., (The last intersection is Corson Ave S., If you reach Padilla PI S, you've gone too far.)

I-5 Southbound: At exit 161, take ramp right for Albro Place toward Swift Ave (0.3 mi), Turn right onto S Albro PI (0.1 mi), Turn right onto Stanley Ave S (456 ft.), Turn right onto 13th Ave S, and then immediately turn left onto Airport Way S (0.3 mi), Turn left onto Corson Ave S (0.1 mi), Turn right onto S Homer St (410 ft), Arrive at S Homer St., (The last intersection is Corson Ave S, If you reach Padilla PI S, you've gone too far.)