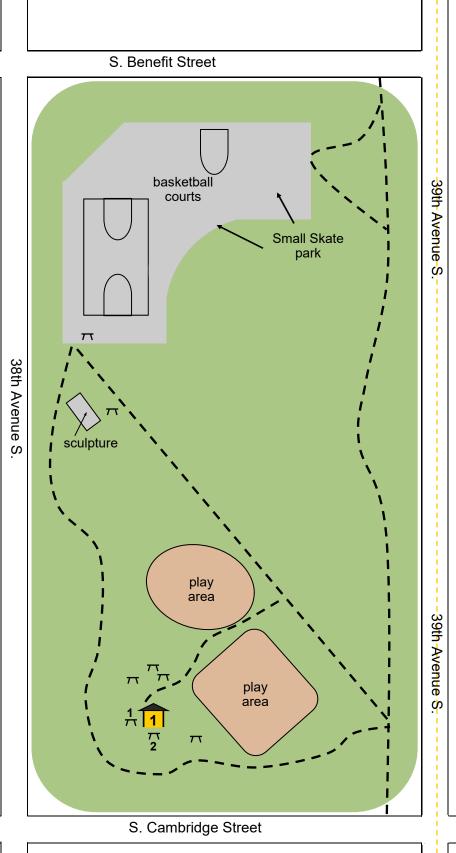

## **PLAYGROUND** BENEFIT

9320 38th Avenue S. Seattle, WA 98188

 $\boxtimes$ 

BBQ Grill Picnic Shelter

Picnic Table

、\_\_\_、Pedestrian Pathway

Parking Lot

No Restroom

## **BENEFIT PLAYGROUND**

9320 38th Avenue S. Seattle, WA 98188