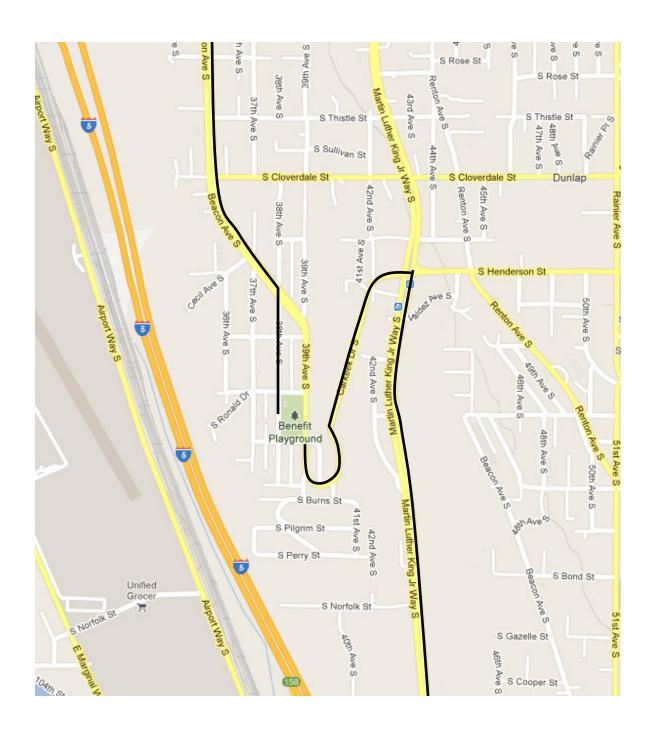

## I-5 Northbound:

Take the M L King Way exit, number 157. Merge onto Martin Luther King Jr Way S/WA-900. Turn left onto S Henderson St. S Henderson St becomes Carkeek Dr S. Take a slight right turn onto 39th Ave S. Park will be on your left just past S. Cambridge St.

## I-5 Southbound:

Take the Albro PI exit, number 161, towards Swift Ave. Turn left on S Albro PI. Turn right onto Swift Ave S. Swift Ave S becomes S Myrtle St. Turn right onto Beacon Ave S. Turn right onto 38th Ave S. Park will be on your left just past S. Benefit Street.