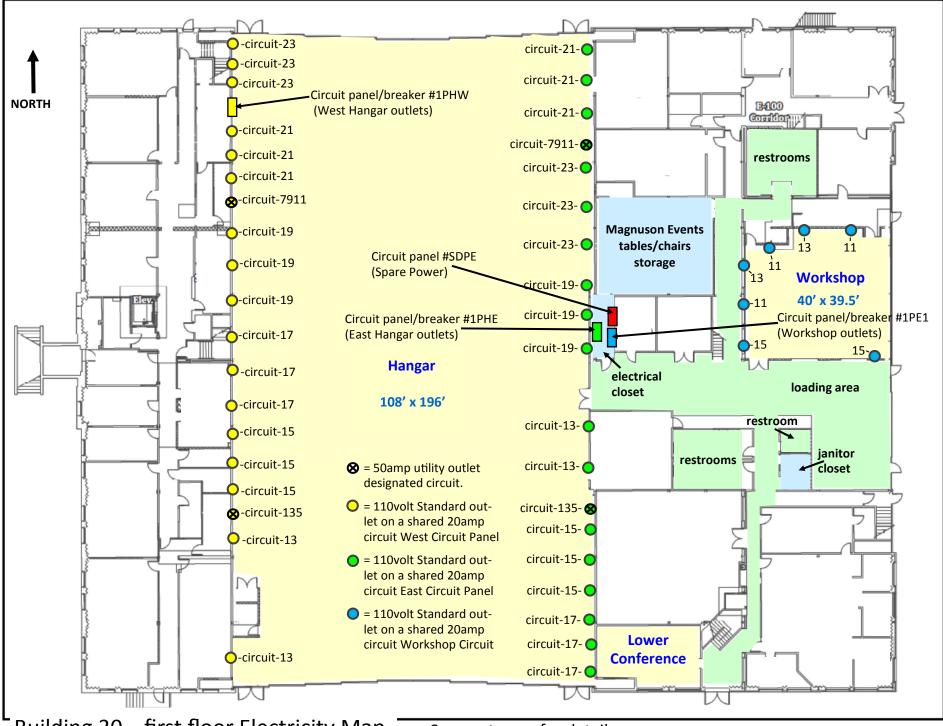

Building 30—first floor Electricity Map

See next page for details

Each standard wall outlet is labeled with the Panel # and Circuit #

"1PHE13" = panel #1PHE circuit #13

Each standard wall outlet shares a 20 amp circuit spread between 2-3 outlets. The outlets labeled with matching numbers are sharing a circuit.

There are four 50amp outlets located in the Hangar, each is on its own separate circuit.

If power is tripped during an event we cannot guarantee it will be turned back on for your event. Please be careful when planning power distribution for your event.