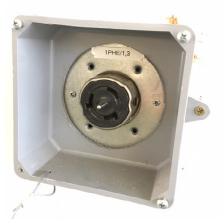

There are four 50amp outlets located in the Hangar, each is on its own separate circuit.

If power is tripped during an event we cannot guarantee it will be turned back on for your event. Please be careful when planning power distribution for your event.