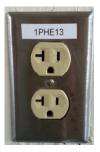

Building 30—first floor Electricity Map

See next page for details

Each standard wall outlet is labeled with the Panel # and Circuit #

"1PHE13" = panel #1PHE circuit #13

Each standard wall outlet shares a 20 amp circuit spread between 2-3 outlets. The outlets labeled with matching numbers are sharing a circuit.