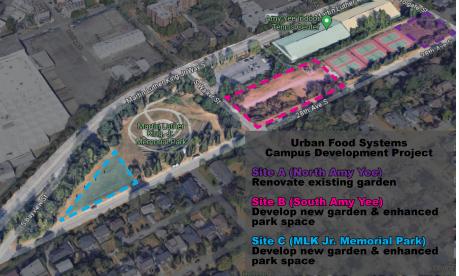

## URBAN FOOD SYSTEMS CAMPUS DEVELOPMENT MARTIN LUTHER KING JR. MEMORIAL PARK & AMY YEE TENNIS CENTER

Iyada oo lala kaashanayo Clean Greens Farm & Market, Africatown Community Land Trust, iyo NAACP, Seattle Parks and Recreation waxay iskaashi la sameynayaan bulshada si dib loogu habeeyo beerta oo loo hagaajiyo goobaha beerta nasashada ee Martin Luther King, Jr. Memorial Park taasoo hormarisa midnimada, xoojisa adkeysiga bulshada, oo taageerta nolol caafimaad qabta oo waarta.