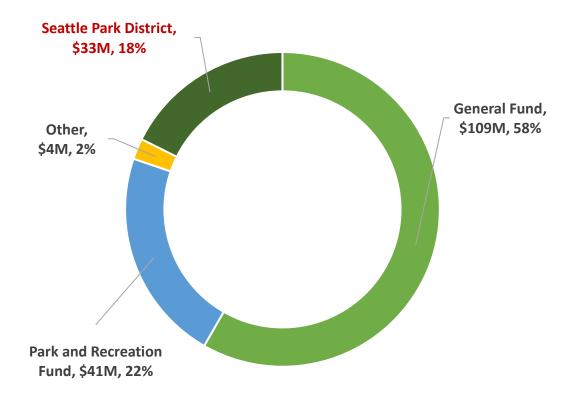

## SPR 2022 Budget Overview | Operating & Capital

2022 Proposed Operating Budget: \$187M