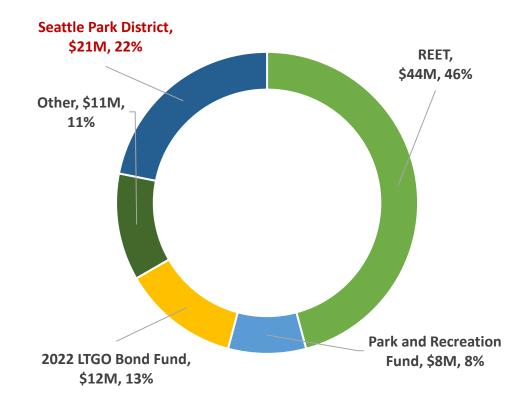

## **SPR 2022 Budget Summary**

2022 Proposed SPR Budget: \$283M



## SPR 2022 Budget Overview | Operating & Capital

2022 Proposed Operating Budget: \$187M



#### 2022 Proposed Capital Budget: \$96M



## Summary of 2022 Park District Spending Plan

|                                  | interim One fear Park Interim One fear Park |             |  |
|----------------------------------|---------------------------------------------|-------------|--|
|                                  | District Budget                             |             |  |
|                                  | 2021                                        | 2022        |  |
|                                  | Adopted                                     | Proposed    |  |
| Revenues                         |                                             |             |  |
| Park District Property Tax       | 54,668,868                                  | 56,035,590  |  |
| Interest Earnings                | 1,375,671