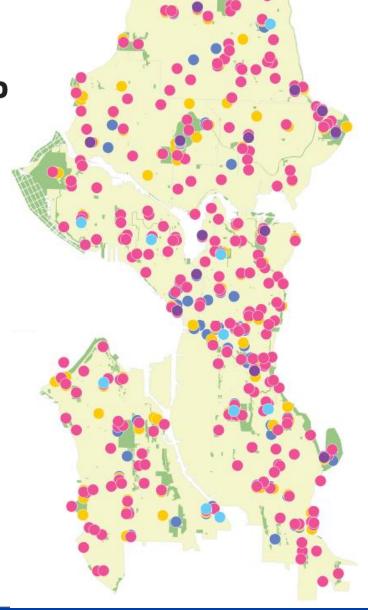

**Cycle End Report | Accomplishments** 

 Map includes 5 types of investments, citywide

 Accompanied by matrix of investments by Council District SEATTLE PARK DISTRICT INVESTMENT MAP 2015-2020