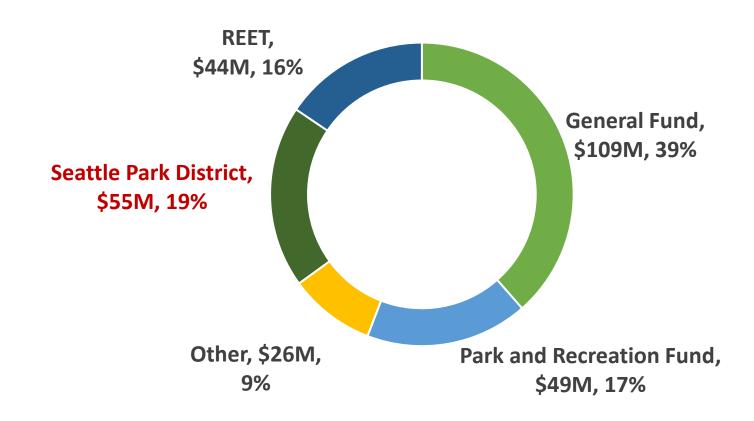

## **SPR 2022 Budget Summary**

2022 Proposed SPR Budget: \$283M

## SPR 2022 Budget Overview | Operating & Capital

2022 Proposed Operating Budget: \$187M