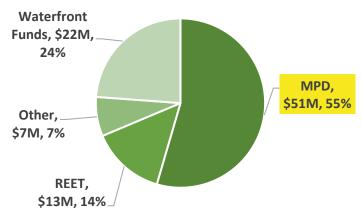

#### **Proposed CIP Budget: \$93M**

Park Fund

Waterfront

**Funds** 

**REET** 

Other

<sup>\*</sup>Waterfront maintenance MPD funds appropriated in Seattle Center's Budget