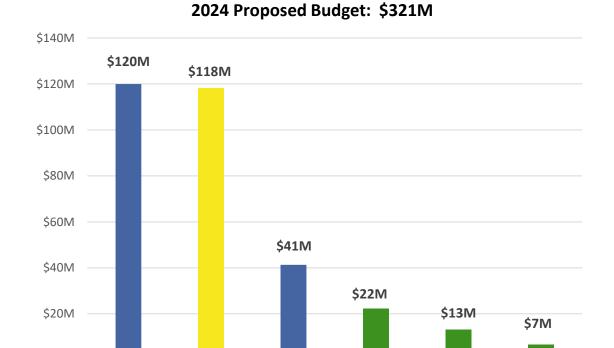

### Items 2 – 7: Proposed Park District Budget Legislation

Presented by Traci Ratzliff, Council Central Staff

\$M

**General Fund** 

**MPD** 

### 2024 SPR Proposed Budget: Context

#### **Proposed Operating Budget: \$228M**

#### **Proposed CIP Budget: \$93M**

Park Fund

Waterfront

**Funds** 

**REET** 

Other

<sup>\*</sup>Waterfront maintenance MPD funds appropriated in Seattle Center's Budget