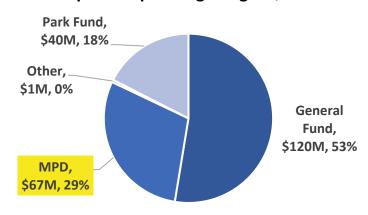

# 2024 Proposed Seattle Park District Budget and Legislation

Seattle Park District Governing Board November 20, 2023





### Agenda



### Item 1: Mayor's 2024 Proposed Park District Budget

 Presented by Superintendent AP Diaz and Deputy Superintendent of Policy and Finance, Michele Finnegan



### Items 2 – 7: Proposed Park District Budget Legislation

Presented by Traci Ratzliff, Council Central Staff



\$M

**General Fund** 

**MPD** 

### 2024 SPR Proposed Budget: Context



#### **Proposed Operating Budget: \$228M**



#### **Proposed CIP Budget: \$93M**



Park Fund

Waterfront

**Funds** 

**REET** 

Other

<sup>\*</sup>Waterfront maintenance MPD funds appropriated in Seattle Center's Budget



### 2024 Proposed Seattle Park District Budget

Waterfront Maintenance

 Waterfront Underspend Reappropriated in 2024

Emergency
Management +
Grounds
Maintenance

• Funding shifted to cover Park Ranger wage changes

Aquatics +
Community Ctr
Operations +
Teen Programs

 Funding partially shifted to cover planned workforce equity change.

Green Seattle Partnership + Natural Resource Maintenance

- Funding aligned with GSP to address position change
- Correction to 2023 Line of Business Mapping Error

|                 | Line of Business                                   | Detailed Line of Business