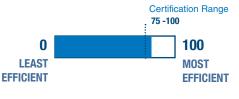

## **GET RECOGNITION THROUGH ENERGY STAR®**

The ENERGY STAR score shows your building's energy performance as a whole: its assets, its business operations, and the people who use it. More than 85% of Americans recognize the ENERGY STAR label, and

certified buildings generate more income and have higher occupancy rates when compared to similar buildings. Scores of 75 or higher may be eligible to apply for ENERGY STAR certification.

Learn more at www.energystar.gov/buildingcertification

| YOUR  | 01 |
|-------|----|
| SCORE | ΟΙ |

Congratulations! Get certified to promote your success with customers and tenants!

Questions? energybenchmarking@seattle.gov 206.727.8484