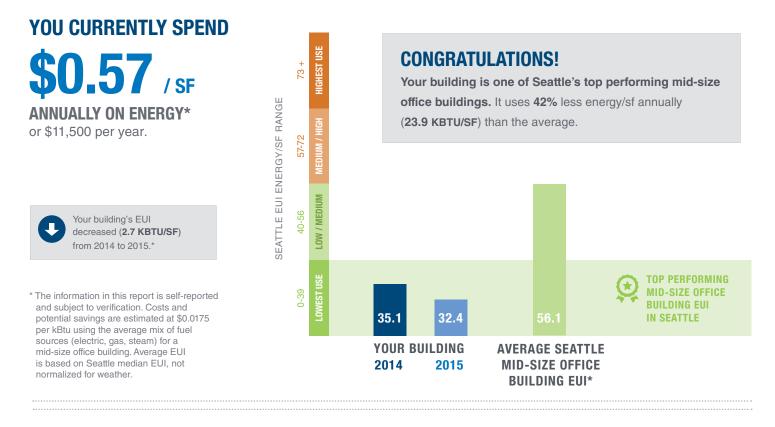

Thank you for benchmarking your building's energy use with the City of Seattle! This energy performance profile shows how your building is doing **year to year**, and how it compares to **similar mid-size office buildings** in Seattle. We appreciate your continued leadership in helping the City meet its energy reduction targets.