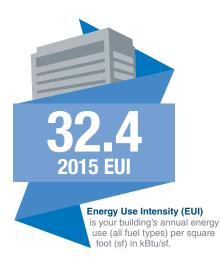

## SEATTLE GREEN MIDSIZE OFFICE 2015 ENERGY PERFORMANCE PROFILE

100 MAIN ST, SEATTLE, WA 98100 | Square Feet: 20,400 | Type: Mid-size Office Building (20-100K SF) Benchmarking ID: 99999 | EPA Building ID: 0000000