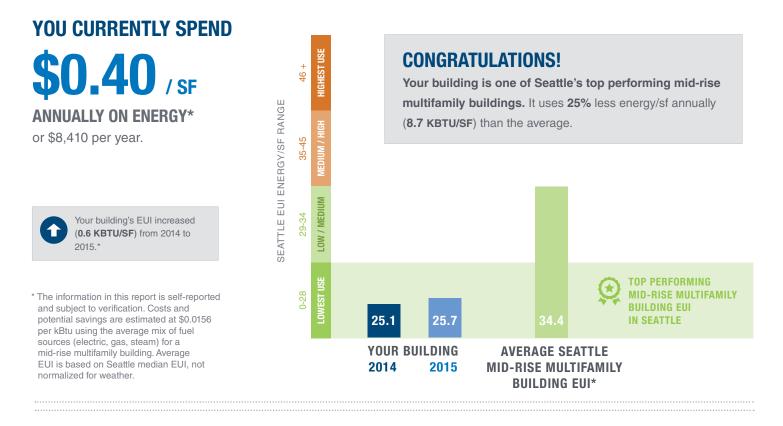

Thank you for benchmarking your building's energy use with the City of Seattle! This energy performance profile shows how your building is doing **year to year**, and how it compares to **similar mid-rise multifamily buildings** in Seattle. We appreciate your continued leadership in helping the City meet its energy reduction targets.