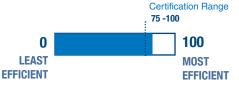

## **ENERGY STAR® FOR MULTIFAMILY PROPERTIES**

The ENERGY STAR score (for multifamily with 20+ units) shows your building's energy performance as a whole by taking the number of floors, bedrooms and units per SF into account. A recent survey of tenants

showed that 75% are interested in the green certifications of their apartment building. Scores of 75 or higher may be eligible to apply for ENERGY STAR certification.

Learn more at www.energystar.gov/multifamily

YOUR SCORE 81

Congratulations! Get certified to promote your success with customers and tenants!

Questions? energybenchmarking@seattle.gov 206.727.8484

728