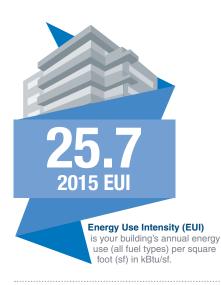

## WATER'S EDGE 2015 ENERGY PERFORMANCE PROFILE

9530 RAINIER AVE S, SEATTLE, WA 98118 | Square Feet: 20,967 | Type: Mid-rise Multifamily Building (5-9 Floors) Units: 29 | Benchmarking ID: 25530 | EPA Building ID: 3472359