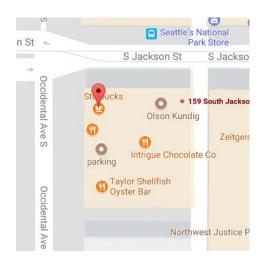

## **Building Walk-down: Group B Location**

When: July 12th 8:30am

Address:

Washington Shoe Building 159 S Jackson St Seattle, WA 98104

If driving: Street Parking. Please carpool or take transit as parking is very limited.

Meet at the corner of S. Jackson & Occidental (in front of Starbucks).

Questions about the Tune Up Accelerator Program? Email: accelerator@seattle.gov

Phone: 206-800-7211