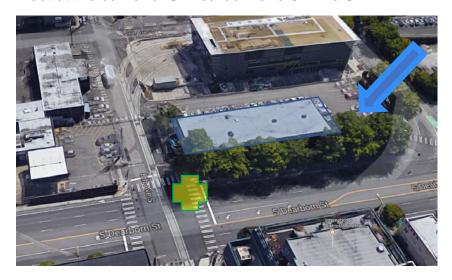

## Building Walk-down: Group A Location

When: July 12th 8:30am

Address:

**Charles Street Engineering Building** 

714 S Charles St Seattle, WA 98134

If driving: Off-site street parking. Please carpool or take transit as parking is limited. Best luck for parking may be North of Dearborn, or along the West Side of the Complex on 7 Ave S.

Meet at the corner of S. Dearborn and 8th Ave S.