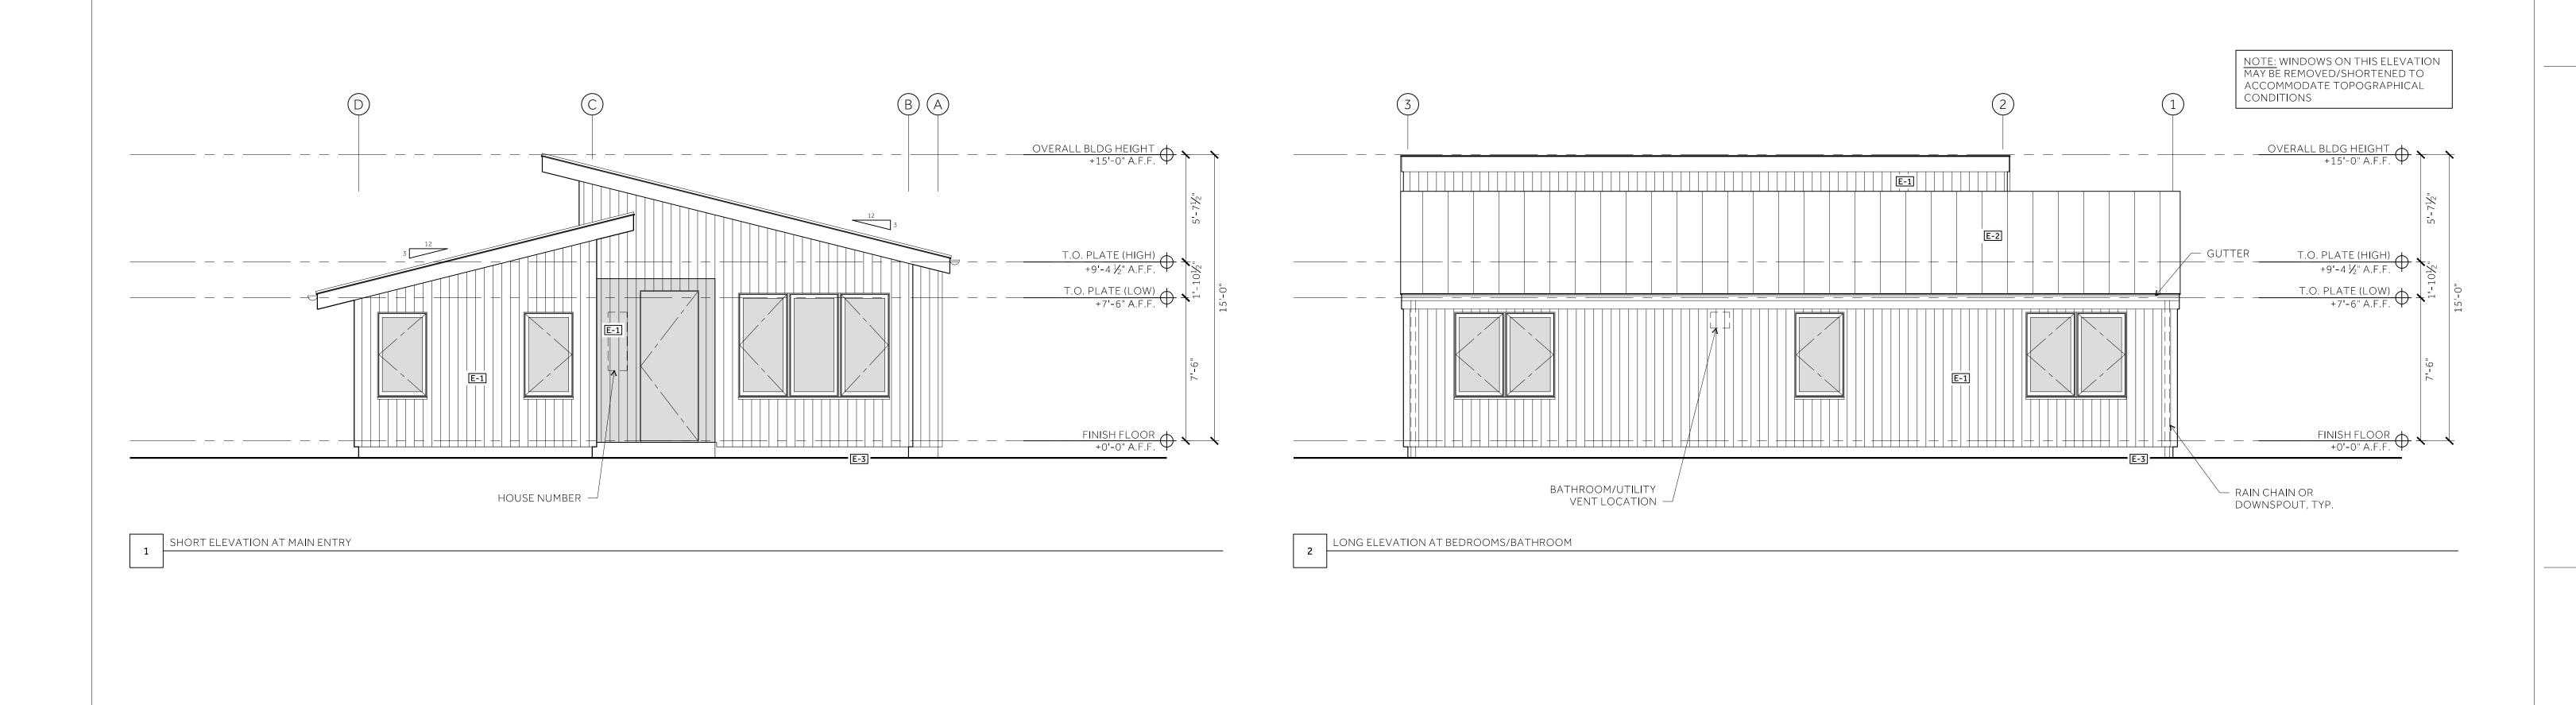

THE BUILDING FOOTPRINT ALLOWS FOR SIMPLE CONSTRUCTION AND ITS ELEGANT, PARED-DOWN FORM WILL COMPLEMENT SEATTLE'S EXISTING CITYSCAPE. THREE ROOF LINE OPTIONS ARE AVAILABLE TO ENSURE THAT THIS DADU IS A HARMONIOUS ADDITION TO ANY BACKYARD.

/ GUTTER

T.O. PLATE (HIGH) +9'-4½" A.F.F.

T.O. PLATE (LOW) +7'-6" A.F.F.

FINISH FLOOR +0'-0" A.F.F.

RAIN CHAIN OR DOWNSPOUT, TYP.

**E-1** VERTICAL WOOD PANELING

E-2 STANDING SEAM METAL ROOF (OR ALT.)

1,(

1/4" = 1'-0"

BUILDING ELEVATIONS

A200

SHORT ELEVATION AT KITCHEN

4 LONG ELEVATION AT LIVING/DINING/KITCHEN

E-1

1" CONTINUOUS AIR GAP,

2x BLOCKING @ 24" O.C. —