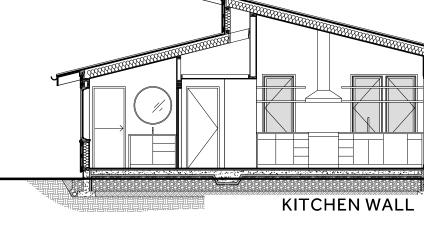

1/4" = 1'-0"

BUILDING ELEVATIONS

A200

SHORT ELEVATION AT KITCHEN

4 LONG ELEVATION AT LIVING/DINING/KITCHEN

E-1

1" CONTINUOUS AIR GAP,

2x BLOCKING @ 24" O.C. —