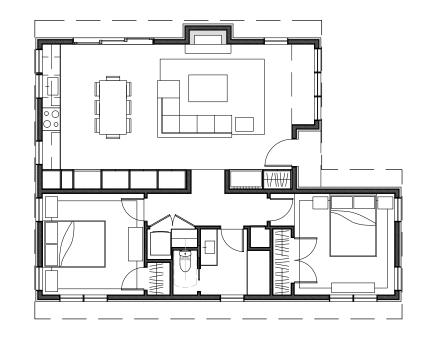

#### PROJECT NARRATIVE

THIS FAMILY-FRIENDLY DADU WAS DESIGNED TO BE AS GRACIOUS AS POSSIBLE WITHIN THE 1000 SF LIMIT. THE OPEN PLAN LIVING ROOM, DINING ROOM, AND COOK'S KITCHEN OPEN TO A VAULTED CEILING AND PLENTY OF DAYLIGHT. A WALL OF STORAGE AND HALLWAY CREATE MORE PRIVACY FOR EACH OF THE BEDROOMS. THE CENTRALLY-LOCATED BATHROOM IS LARGE ENOUGH FOR MULTIPLE PEOPLE TO USE, WITH A SEPARATE WATER CLOSET. THIS PLAN MOST EASILY ACCOMMODATES AN IN-FLOOR RADIANT HEATING SYSTEM, ALTHOUGH OTHER MECHANICAL SYSTEMS CAN ALSO BE SPECIFIED IF DESIRED. DEPENDING ON PRIVACY AND TOPOGRAPHICAL CONSTRAINTS, WINDOWS CAN BE RESIZED OR REMOVED WITHOUT DRAMATICALLY IMPACTING THE DESIGN. LARGE SECTIONS OF GENTLY-SLOPING ROOF CAN EASILY HOLD AN ARRAY OF PHOTOVOLTAIC PANELS. THIS SINGLE-LEVEL PLAN ALLOWS FOR EASE OF VISITABILITY AND AGING-IN-PLACE.

## PROJECT DESCRIPTION

NEW 1,000 SQUARE FOOT DETACHED ACCESSORY DWELLING UNIT WITH (2) BEDROOMS, (1) BATHROOM, AND LIVING SPACES. ROOF OVERHANGS DESIGNED TO ALLOW WINDOWS TO CAPTURE MAXIMUM DAYLIGHT IN WINTER AND MINIMIZE HEAT GAIN IN SUMMER. IN-FLOOR RADIANT HEAT SYSTEM IS RECOMMENDED FOR ENERGY-EFFICIENCY, BUT THE CENTRALLY-LOCATED SOFFITED CEILING ALLOWS THE PLAN TO HOST OTHER SYSTEMS IF DESIRED. THE RAIN SCREEN ON THE EXTERIOR WAS SELECTED FOR ITS AESTHETIC APPEAL AND UNIQUE SUITABILITY FOR THE PACIFIC NORTHWEST CLIMATE.