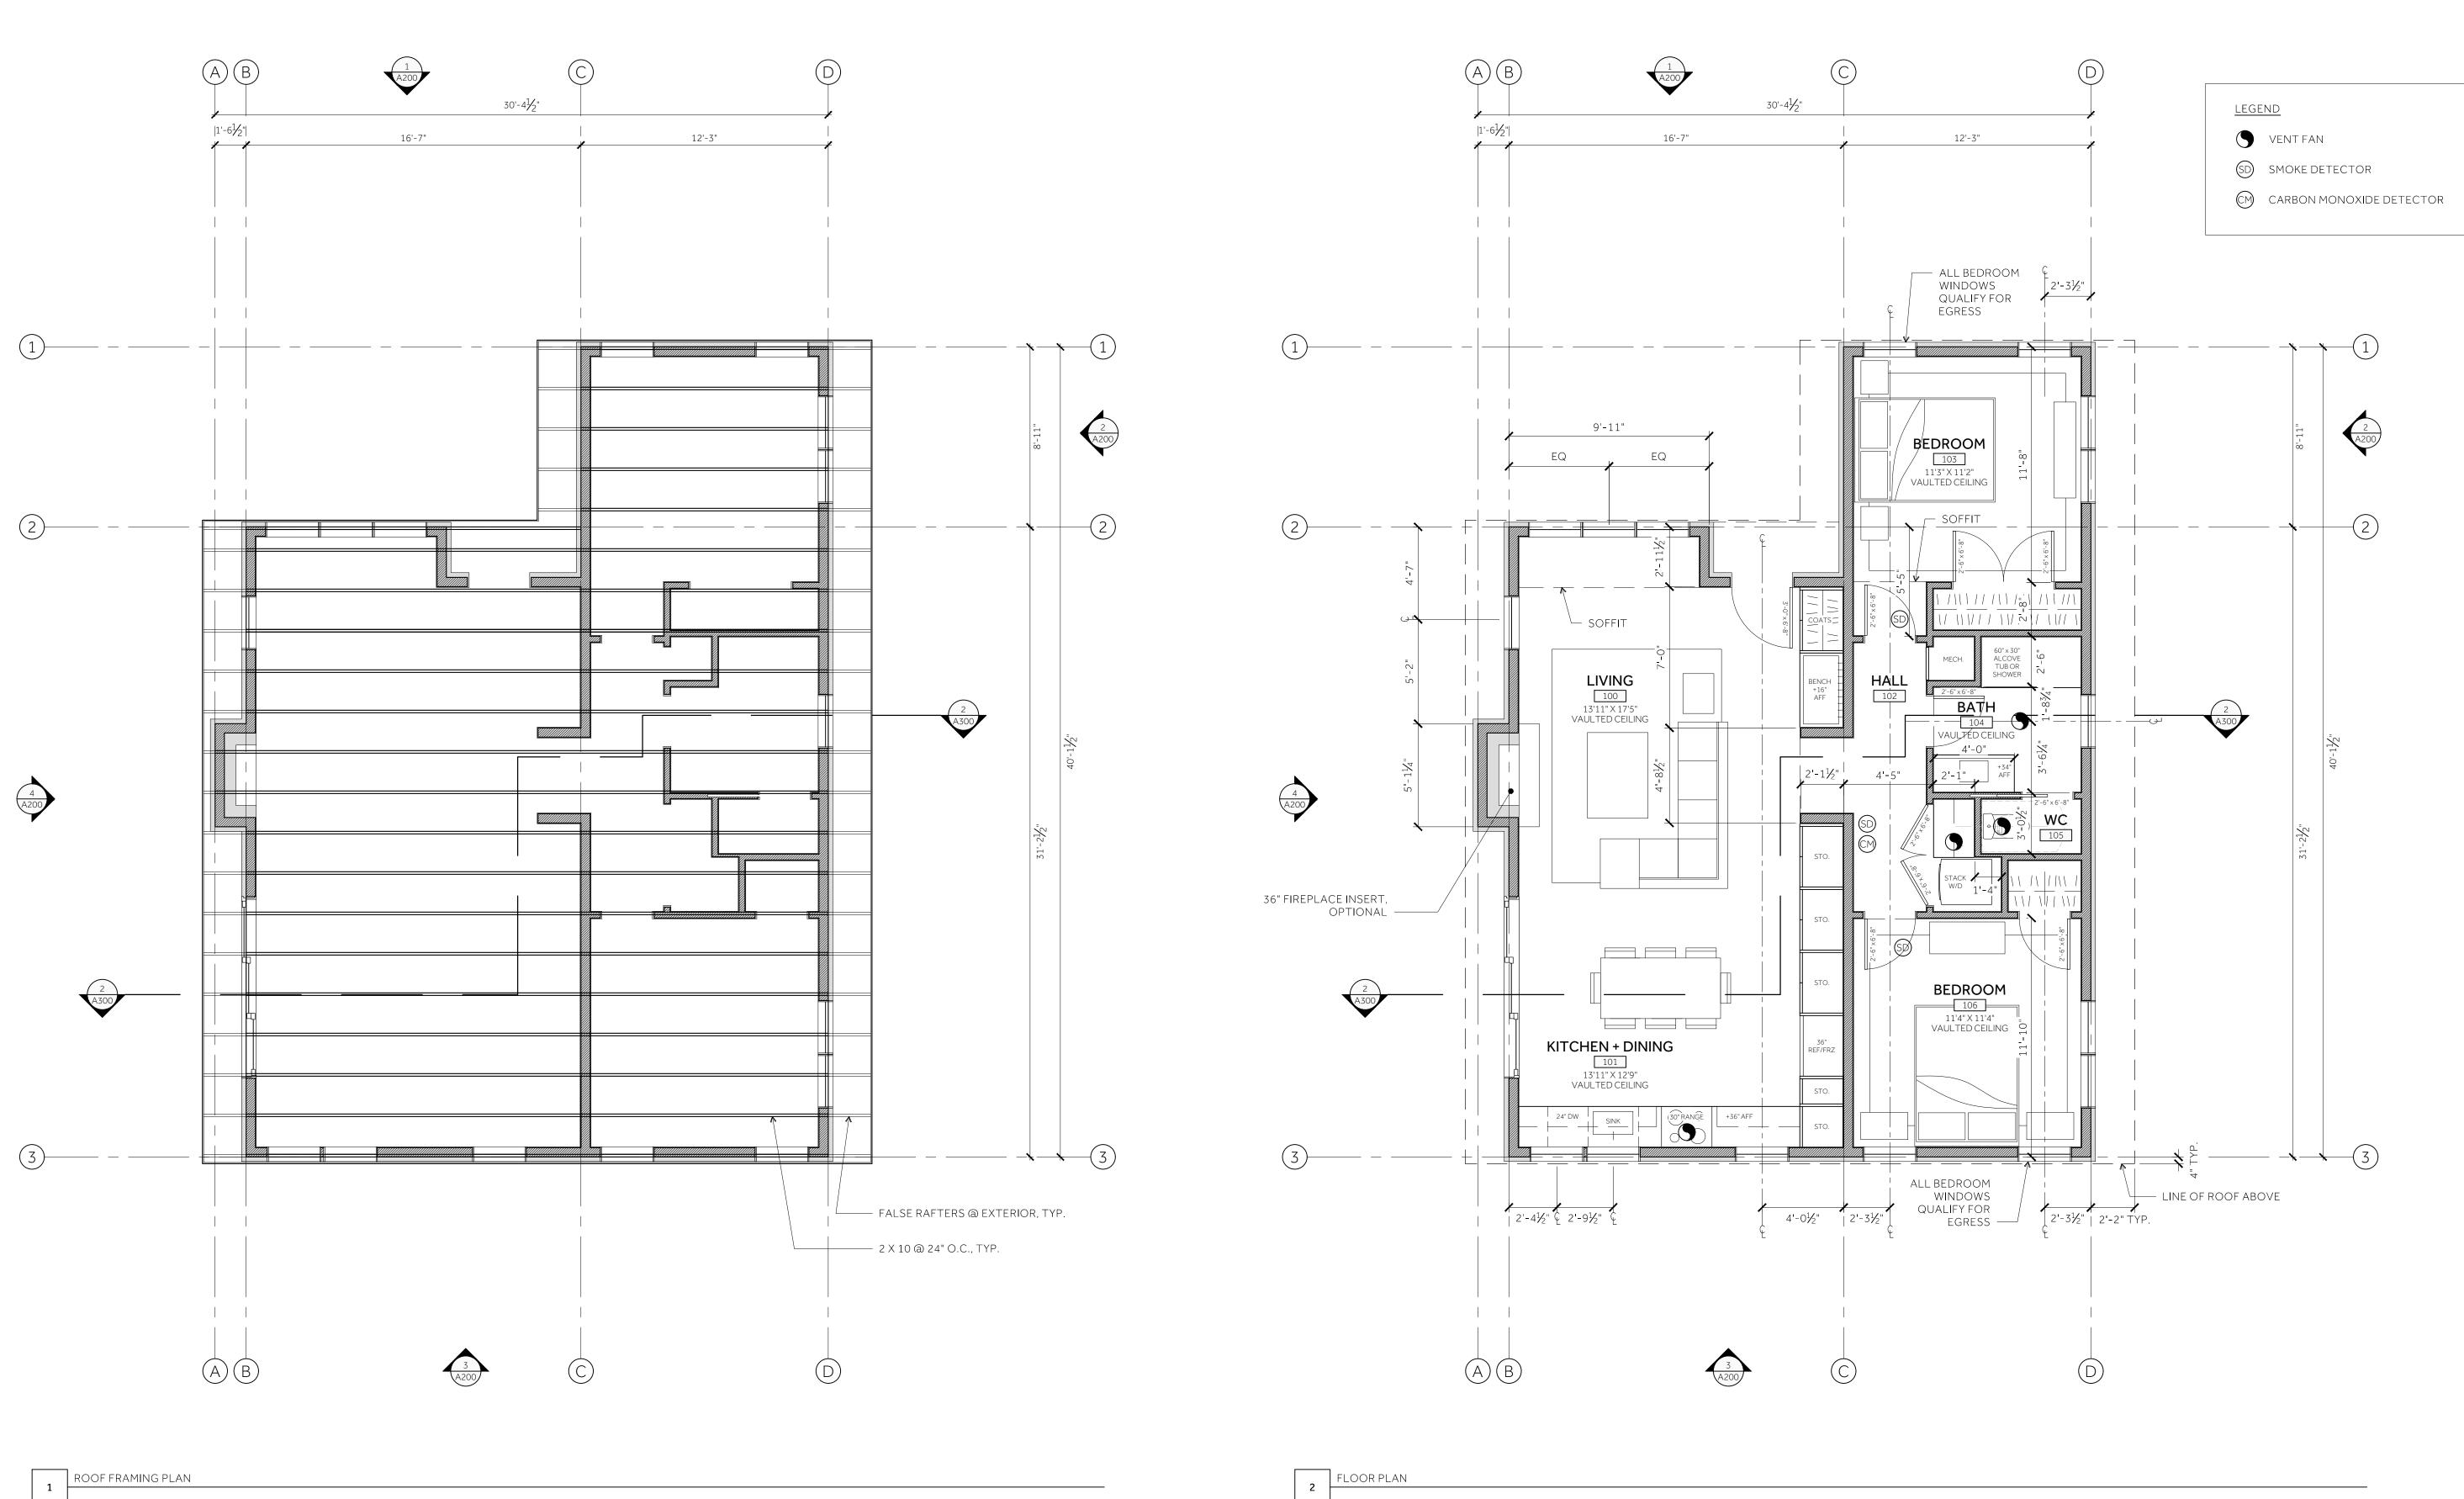

#### PROJECT NARRATIVE

THIS FAMILY-FRIENDLY DADU WAS DESIGNED TO BE AS GRACIOUS AS POSSIBLE WITHIN THE 1000 SF LIMIT. THE OPEN PLAN LIVING ROOM, DINING ROOM, AND COOK'S KITCHEN OPEN TO A VAULTED CEILING AND PLENTY OF DAYLIGHT. A WALL OF STORAGE AND HALLWAY CREATE MORE PRIVACY FOR EACH OF THE BEDROOMS. THE CENTRALLY-LOCATED BATHROOM IS LARGE ENOUGH FOR MULTIPLE PEOPLE TO USE, WITH A SEPARATE WATER CLOSET. THIS PLAN MOST EASILY ACCOMMODATES AN IN-FLOOR RADIANT HEATING SYSTEM, ALTHOUGH OTHER MECHANICAL SYSTEMS CAN ALSO BE SPECIFIED IF DESIRED. DEPENDING ON PRIVACY AND TOPOGRAPHICAL CONSTRAINTS, WINDOWS CAN BE RESIZED OR REMOVED WITHOUT DRAMATICALLY IMPACTING THE DESIGN. LARGE SECTIONS OF GENTLY-SLOPING ROOF CAN EASILY HOLD AN ARRAY OF PHOTOVOLTAIC PANELS. THIS SINGLE-LEVEL PLAN ALLOWS FOR EASE OF VISITABILITY AND AGING-IN-PLACE.

## PROJECT DESCRIPTION

NEW 1,000 SQUARE FOOT DETACHED ACCESSORY DWELLING UNIT WITH (2) BEDROOMS, (1) BATHROOM, AND LIVING SPACES. ROOF OVERHANGS DESIGNED TO ALLOW WINDOWS TO CAPTURE MAXIMUM DAYLIGHT IN WINTER AND MINIMIZE HEAT GAIN IN SUMMER. IN-FLOOR RADIANT HEAT SYSTEM IS RECOMMENDED FOR ENERGY-EFFICIENCY, BUT THE CENTRALLY-LOCATED SOFFITED CEILING ALLOWS THE PLAN TO HOST OTHER SYSTEMS IF DESIRED. THE RAIN SCREEN ON THE EXTERIOR WAS SELECTED FOR ITS AESTHETIC APPEAL AND UNIQUE SUITABILITY FOR THE PACIFIC NORTHWEST CLIMATE.