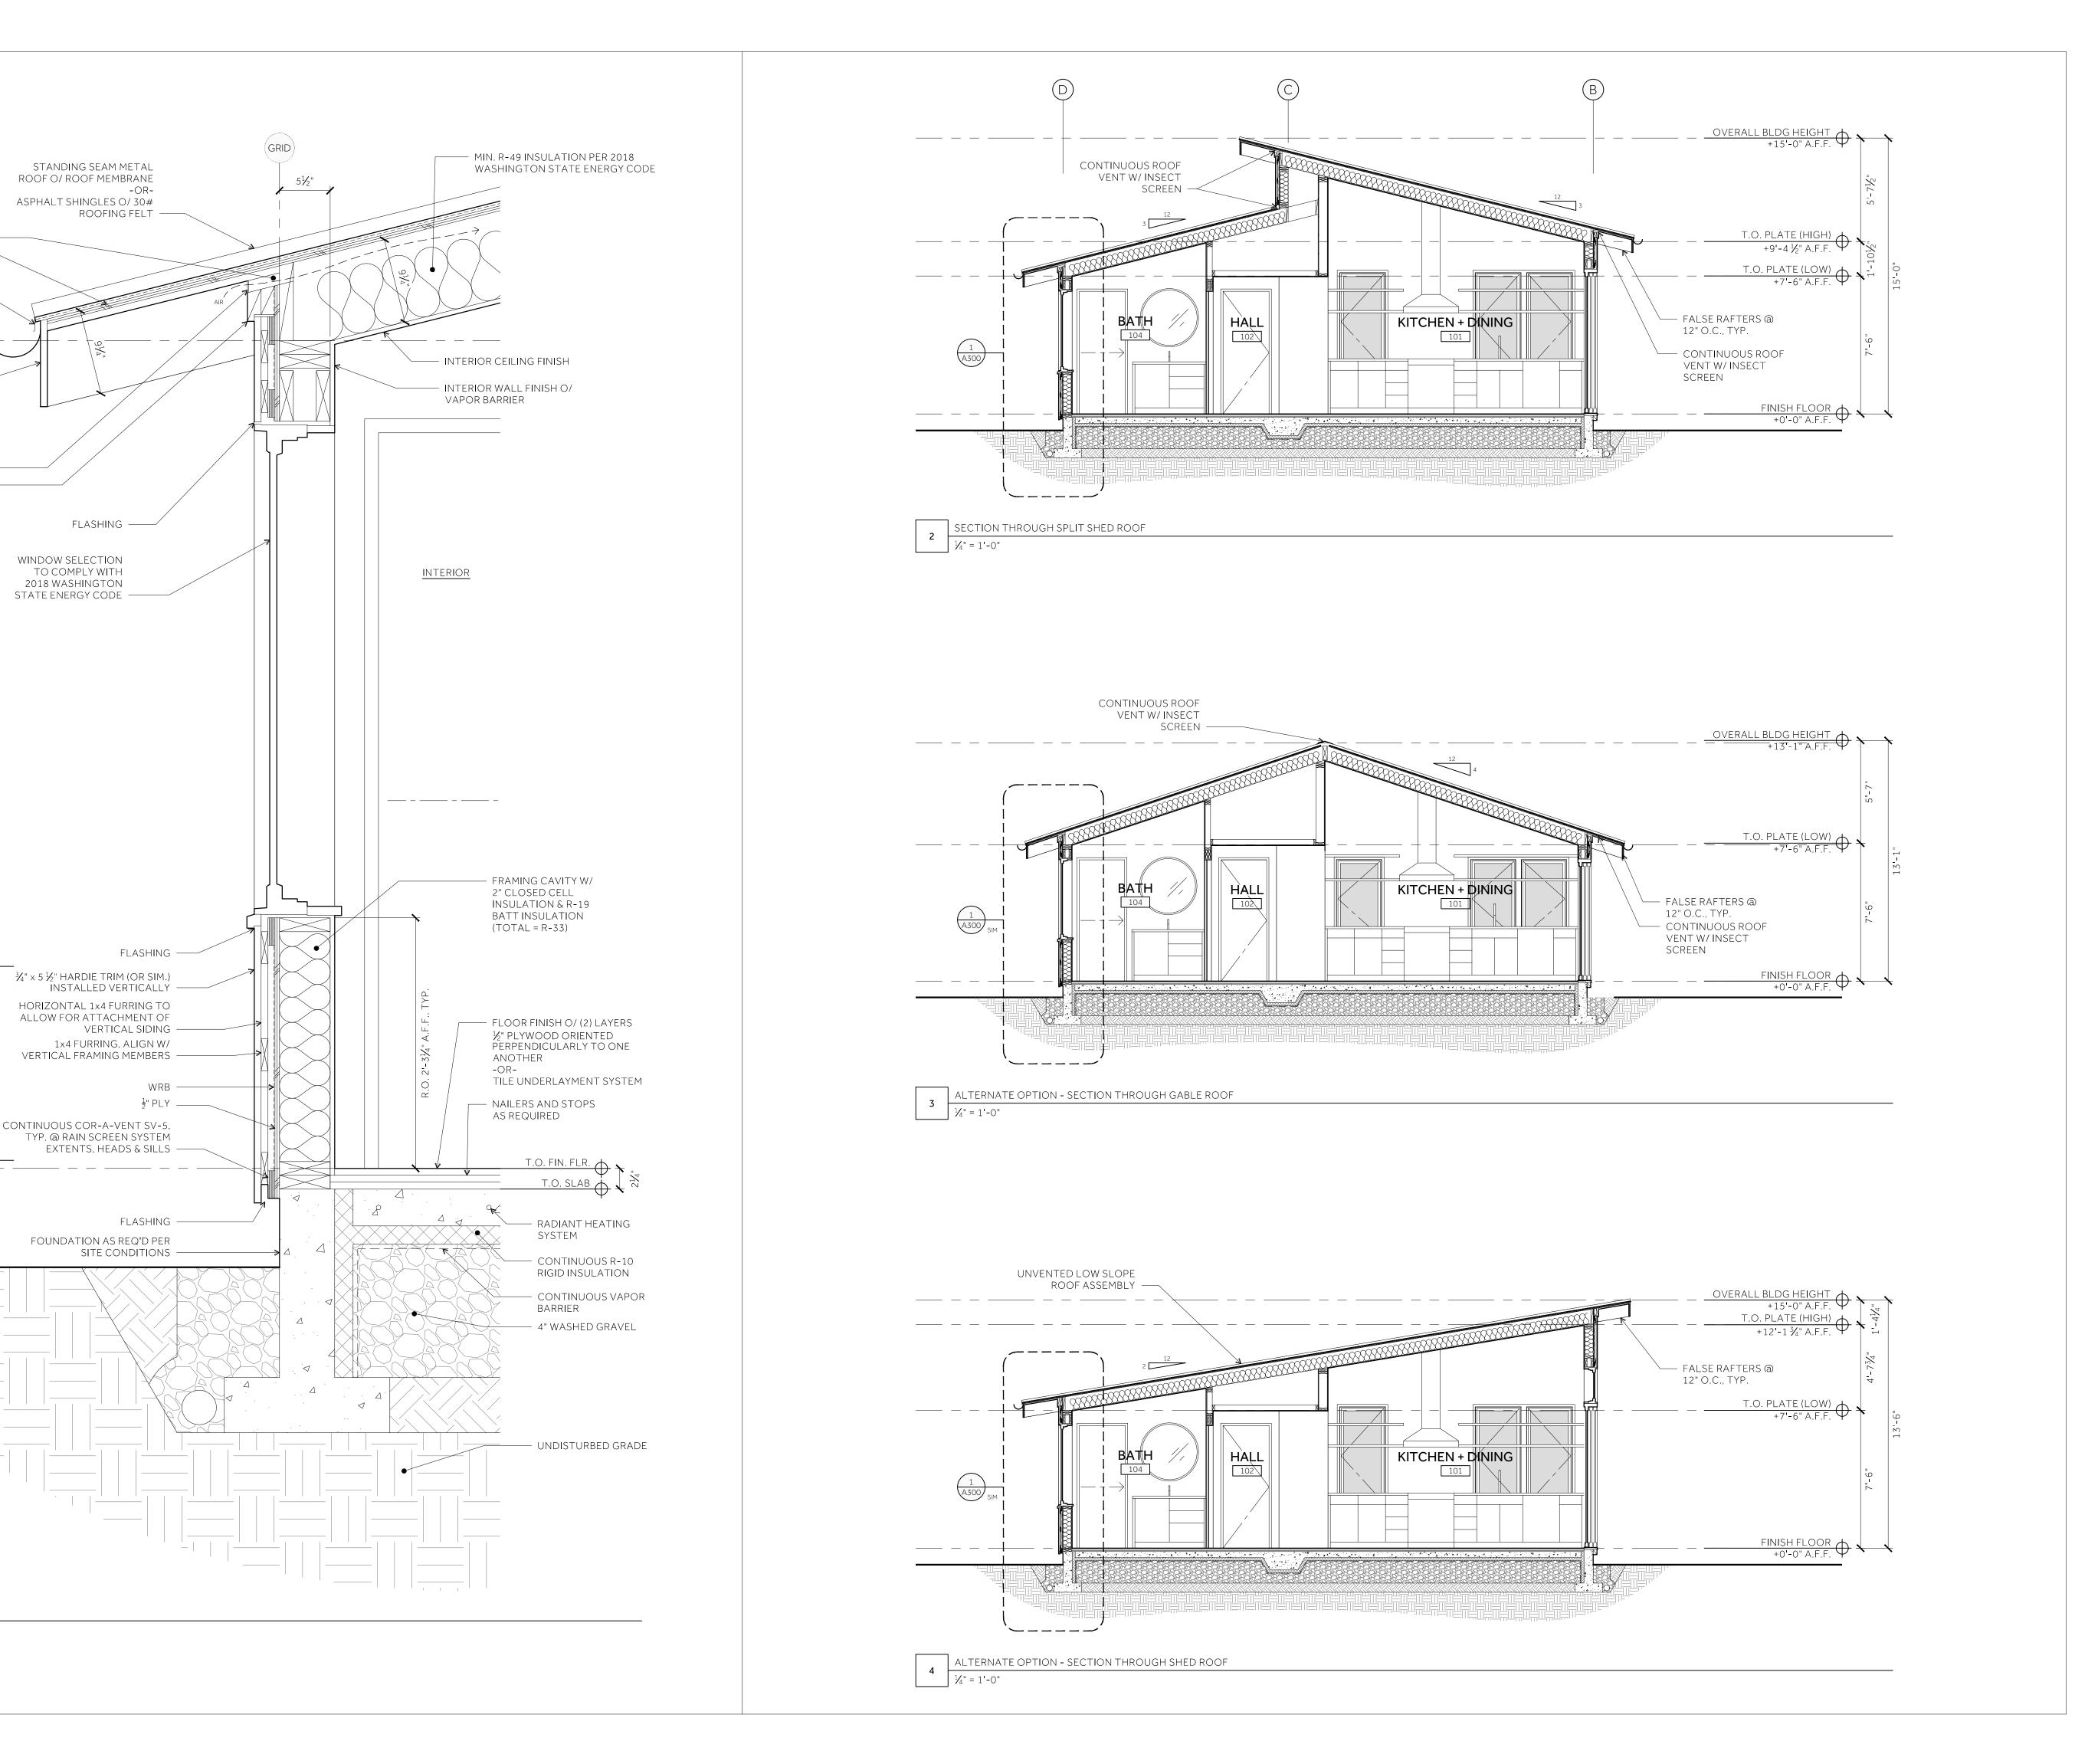

/ GUTTER

T.O. PLATE (HIGH) +9'-4½" A.F.F.

T.O. PLATE (LOW) +7'-6" A.F.F.

FINISH FLOOR +0'-0" A.F.F.

RAIN CHAIN OR DOWNSPOUT, TYP.

**E-1** VERTICAL WOOD PANELING

E-2 STANDING SEAM METAL ROOF (OR ALT.)

1,(

T.O. PLATE

PLY PER STRUCT. —

FLASHING W/ DRIP EDGE -

ROOF VENT W/INSECT SCREEN, 2x BLOCKING

1x TRIM

a 24" O.C.

RABBETED TRIM

**EXTERIOR** 

TYPICAL WALL SECTION

1 ½" = 1'-0"

ASHLEY ZAWORSKA ARCHITECTURE

4603 15th Avenue South Seattle, Washington 98108

206 385 8551

NOT FOR CONSTRUCTION

THIS DOCUMENT CONTAINS INFORMATION PROPRIETARY TO A SHLEY ZAWORSKA ARCHITECTURE. PLLC AND IS FURNISHED IN CONFIDENCE FOR THE LIMITED PURPOSE OF EVALUATION, BIDDING, OR REVIEW. THIS DOCUMENT OR ITS CONTENTS MAY NOT BE USED FOR ANY OTHER PURPOSE AND MAY NOT BE REPRODUCED OR DISCLOSED TO OTHERS WITHOUT THE PRE-WRITTEN CONSENT OF ASHLEY ZAWORSKA ARCHITECTURE, PLLC. ALL RIGHTS RESERVED. COPYRIGHT 2020.