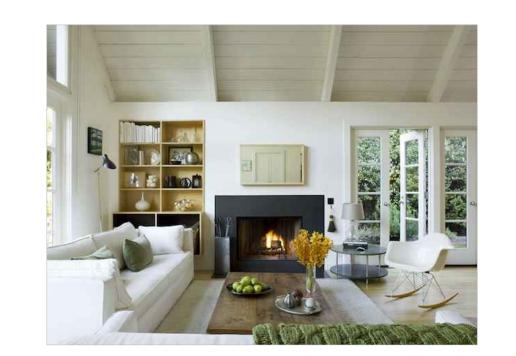

#### PROJECT NARRATIVE

THIS FAMILY-FRIENDLY DADU WAS DESIGNED TO BE AS GRACIOUS AS POSSIBLE WITHIN THE 1000 SF LIMIT. THE OPEN PLAN LIVING ROOM, DINING ROOM, AND COOK'S KITCHEN OPEN TO A VAULTED CEILING AND PLENTY OF DAYLIGHT. A WALL OF STORAGE AND HALLWAY CREATE MORE PRIVACY FOR EACH OF THE BEDROOMS. THE CENTRALLY-LOCATED BATHROOM IS LARGE ENOUGH FOR MULTIPLE PEOPLE TO USE, WITH A SEPARATE WATER CLOSET. THIS PLAN MOST EASILY ACCOMMODATES AN IN-FLOOR RADIANT HEATING SYSTEM, ALTHOUGH OTHER MECHANICAL SYSTEMS CAN ALSO BE SPECIFIED IF DESIRED. DEPENDING ON PRIVACY AND TOPOGRAPHICAL CONSTRAINTS, WINDOWS CAN BE RESIZED OR REMOVED WITHOUT DRAMATICALLY IMPACTING THE DESIGN. LARGE SECTIONS OF GENTLY-SLOPING ROOF CAN EASILY HOLD AN ARRAY OF PHOTOVOLTAIC PANELS. THIS SINGLE-LEVEL PLAN ALLOWS FOR EASE OF VISITABILITY AND AGING-IN-PLACE.

## PROJECT DESCRIPTION

NEW 1,000 SQUARE FOOT DETACHED ACCESSORY DWELLING UNIT WITH (2) BEDROOMS, (1) BATHROOM, AND LIVING SPACES. ROOF OVERHANGS DESIGNED TO ALLOW WINDOWS TO CAPTURE MAXIMUM DAYLIGHT IN WINTER AND MINIMIZE HEAT GAIN IN SUMMER. IN-FLOOR RADIANT HEAT SYSTEM IS RECOMMENDED FOR ENERGY-EFFICIENCY, BUT THE CENTRALLY-LOCATED SOFFITED CEILING ALLOWS THE PLAN TO HOST OTHER SYSTEMS IF DESIRED. THE RAIN SCREEN ON THE EXTERIOR WAS SELECTED FOR ITS AESTHETIC APPEAL AND UNIQUE SUITABILITY FOR THE PACIFIC NORTHWEST CLIMATE.

VARIES

BUILDING SECTIONS

SLIDING DOOR SYSTEM

FIREPLACE WALL

NOTE: PHOTOREALISTIC
RENDERINGS TO BE PROVIDED AFTER
PHASE TWO REVIEW

NOT FOR CONSTRUCTION

N.T.S.

IMAGERY AND INSPIRATION