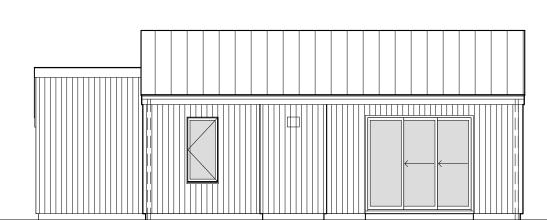

1/4" = 1'-0"

BUILDING ELEVATIONS

A200

SHORT ELEVATION AT KITCHEN

4 LONG ELEVATION AT LIVING/DINING/KITCHEN

E-1

1" CONTINUOUS AIR GAP,

2x BLOCKING @ 24" O.C. —