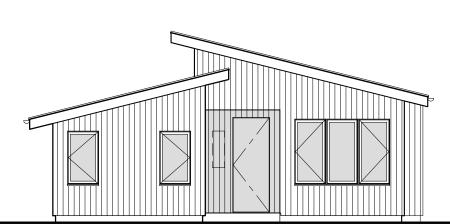

/ GUTTER

T.O. PLATE (HIGH) +9'-4½" A.F.F.

T.O. PLATE (LOW) +7'-6" A.F.F.

FINISH FLOOR +0'-0" A.F.F.

RAIN CHAIN OR DOWNSPOUT, TYP.

**E-1** VERTICAL WOOD PANELING

E-2 STANDING SEAM METAL ROOF (OR ALT.)

1,(

1/4" = 1'-0"

BUILDING ELEVATIONS

A200

SHORT ELEVATION AT KITCHEN

4 LONG ELEVATION AT LIVING/DINING/KITCHEN

E-1

1" CONTINUOUS AIR GAP,

2x BLOCKING @ 24" O.C. —