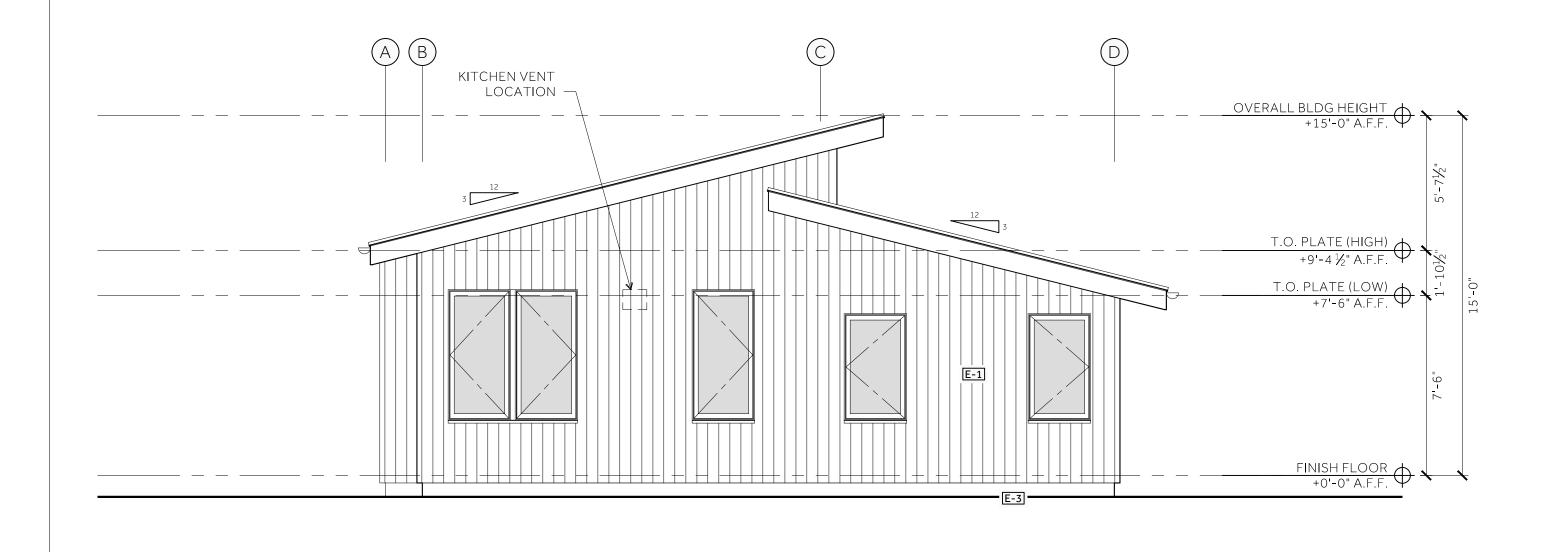

THE BUILDING FOOTPRINT ALLOWS FOR SIMPLE CONSTRUCTION AND ITS ELEGANT, PARED-DOWN FORM WILL COMPLEMENT SEATTLE'S EXISTING CITYSCAPE. THREE ROOF LINE OPTIONS ARE AVAILABLE TO ENSURE THAT THIS DADU IS A HARMONIOUS ADDITION TO ANY BACKYARD.

/ GUTTER

T.O. PLATE (HIGH) +9'-4½" A.F.F.

T.O. PLATE (LOW) +7'-6" A.F.F.

FINISH FLOOR +0'-0" A.F.F.

RAIN CHAIN OR DOWNSPOUT, TYP.

**E-1** VERTICAL WOOD PANELING

E-2 STANDING SEAM METAL ROOF (OR ALT.)

1,(

1/4" = 1'-0"

BUILDING ELEVATIONS

A200

SHORT ELEVATION AT KITCHEN

4 LONG ELEVATION AT LIVING/DINING/KITCHEN

E-1

1" CONTINUOUS AIR GAP,

2x BLOCKING @ 24" O.C. —