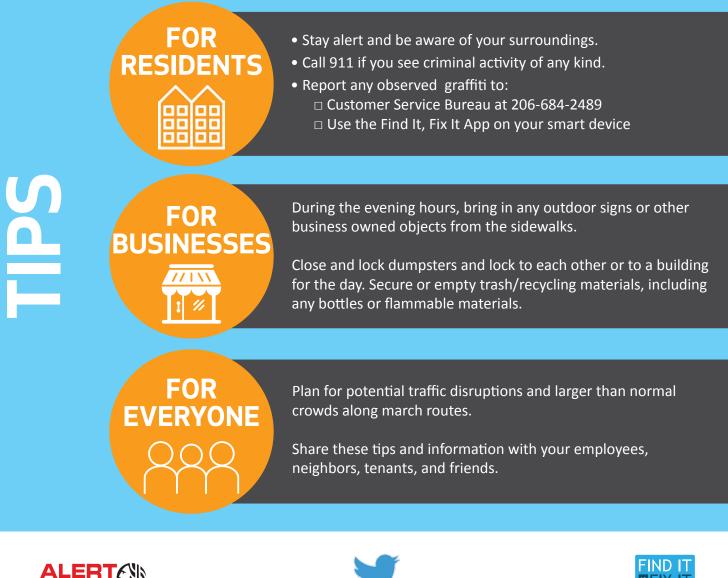

**MAY DAY** 

**Events** 

## **MAY DAY 2018**

Celebrated as International Workers' Day, this year's May Day is **Tuesday, May 1**. As in past years, we expect and encourage peaceful expressions of free speech.

Immigrant and Workers' Rights rally then march to Downtown Seattle

- 2:30pm Gather at Judkins Park, 2150 S. Norman St.
- 3:30pm March to Downtown Seattle / Rally at
- 2nd Ave & Spring St. (All times subject to change.)

SEATTLE **CHIP** Get FREE alerts by text, email, voicemail, and social media. alert.seattle.gov

For more Information, follow #MayDaySEA Seattle Police Department: @SeattlePD Seattle Department of Transportation: @SeattleDOT

×FIX I