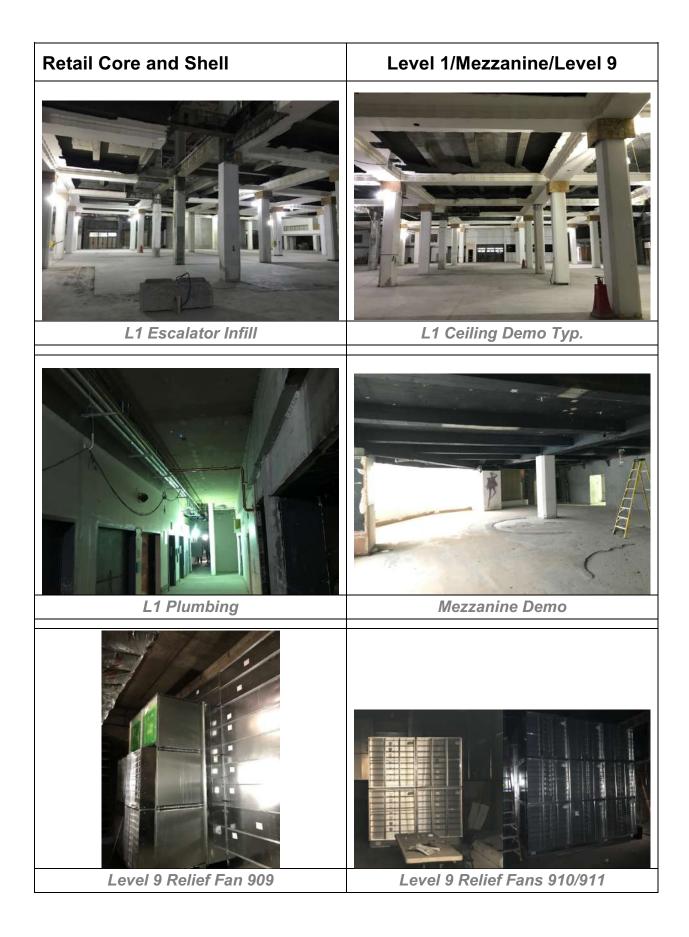

#### Core & Shell for Retail Users Floor 1 and North end of Floor 2:

**Demolition (Complete):** Demolition of existing interior partitions and non-functioning infrastructure to allow for future adaptive reuse to smaller format retail. All hazardous materials have been removed. Demolition of the interior partitions and finishes is complete. Asbestos containing materials have been abated and any remaining lead based paints will be encapsulated.

**Restrooms (In Process):** Connection points will be made available for plumbing, waste and vent connections for future restroom/other necessary spaces. A set of common area restrooms will be built as part of the contemplated food hall adjacent to the Office tenant access to floor 2.

**Plumbing (In Process):** Domestic Water is provided at each proposed tenant space. Waste and Vent riser(s) are provided for connection of tenant fixtures.

**Condenser Loop (Complete):** The building is served by a chilled water condenser loop. The existing loop has availability of limited additional use for the tenant HVAC needs but is not available 24/7/365. The project has installed infrastructure to support the installation of additional future chiller(s) that can provide chilled water throughout the year. Retail tenants will be able to connect to the condenser loop as needed.

**HVAC System (In Process):** The Retail spaces are served by a central Chilled Water and central Heating Water (CHW/HW) systems. The CHW/HW Systems shall provide heating and cooling to condition the tenant space. We are bringing chilled and hot water to the retail spaces for connection and extension by the tenant and include isolation valves and BTU meter. We are installing a Central Distributed Outside Air System (DOAS) for the retail spaces and bring a DOAS point-of-connection (POC) to the tenant space for connection and extension by the tenant.

**Electrical (In Process):** New separately sub-metered electrical service will be installed from the main service retail areas. Code required lighting and signage for vacant shell space condition is being provided.

**Fire Alarm/Sprinklers (In Process):** Shell protection fire suppression will be installed. Fire Risers are available for tenant connection along with connection points to base building fire alarm systems for future tenant improvements.

**Demising Walls (In Process):** Demising walls for the new retail tenant configuration will be installed to create retail tenant spaces.

**Relief Fan Changes (Complete):** The Office tenant has requested HVAC changes that increase the relief fan capacity. This work has been completed.

**Fire Sprinkler Main Changes (In Process):** The tenant has requested to move parts of the sprinkler main on floor 2 to maintain ceiling heights.