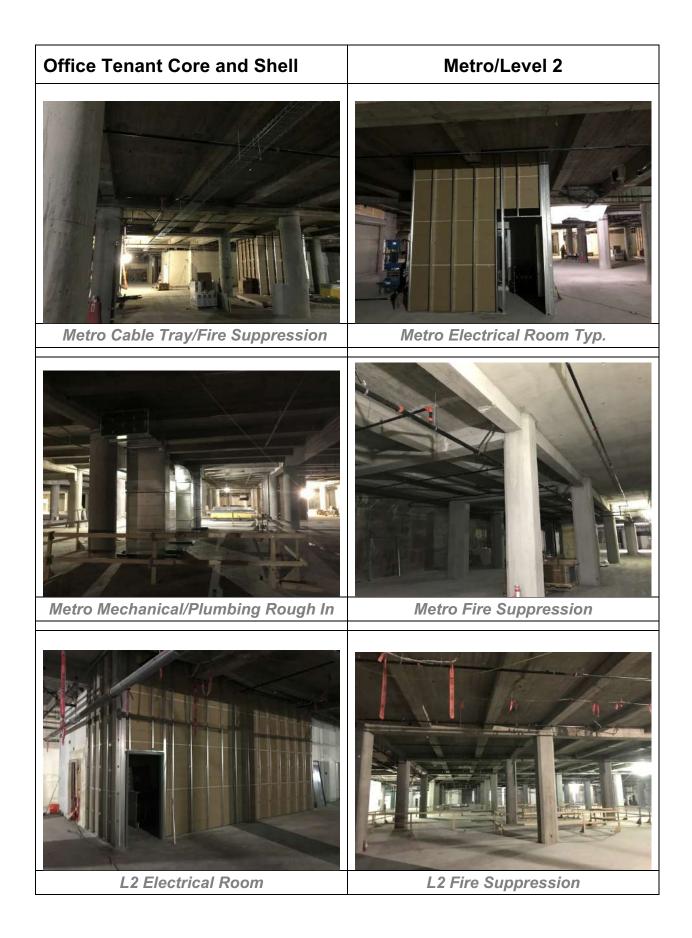

#### Core and Shell for Office R & D Tenant - Floors SB, Metro & Part of Floor 2:

**Demolition (Completed):** Demolition of existing interior partitions and non-functioning infrastructure to allow for future adaptive reuse to office and R&D. All hazardous materials were

**Restrooms (In Process):** Connection points were made available for plumbing, waste and vent connections for future restroom/other necessary spaces. These connections were subsequently modified to accommodate the tenant's restroom locations.

**Plumbing (In Process):** Domestic Water is provided at each tenant floor. Waste and Vent riser(s) are provided for connection of tenant fixtures.

**Condenser Loop (In Process):** The building is served by a chilled water condenser loop. The existing loop has availability of limited additional use for the tenant HVAC needs but is not available 24/7/365 and is not suitable for cooling of server rooms. The project has installed infrastructure to support the installation of additional future chiller(s) that can provide chilled water throughout the year.

**HVAC System (In Process):** The HVAC system is connected to the building Central Chilled Water Plant for cooling and has the potential to be connected to Building Steam by the tenant. Each floor is served by two (2) newly installed dedicated Chilled-Water VAV Air Handling Units with future/unconnected Steam Heating coils, 100% air-side economizers, MERV 8 pre-filters and MERV 13 final filters. Supply air ducts are extended to the floor served for connection by tenant. Each floor is served by Variable Speed Relief Fans that are interlocked with the AHU serving that floor. Sound Traps are provided at the Mechanical Room Supply Air openings and provisions have been made for Tenant to install sound traps at Return/Relief Air openings. Pathways to atmosphere are provided for tenant odor control ventilation (i.e. restrooms and breakrooms).

**Electrical (In Process):** New separately metered electrical service is being installed from the main service in the basement area. Code required lighting and signage for vacant shell space condition is being provided.

**Fire Alarm/Sprinklers (Completed):** Shell protection fire suppression will be installed. Fire Risers are available for tenant connection along with connection points to base building fire alarm systems for future tenant improvements. Shell protection fire sprinkler work has been completed and signed off by the building department for shell occupancy. As part of the Substantial Alteration, significant upgrades were needed on the shell and core system to meet code.