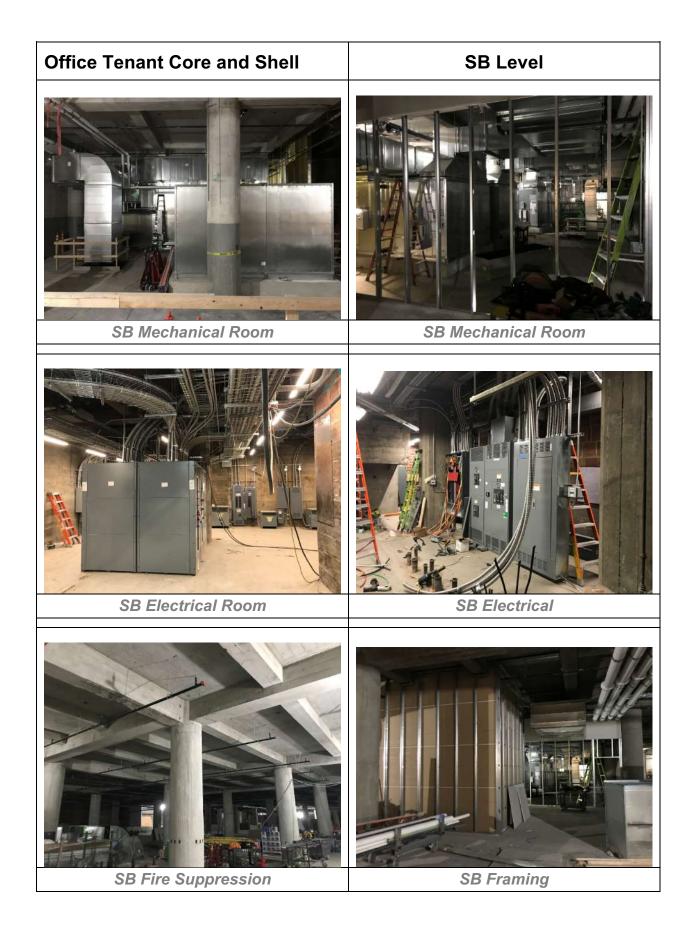

#### Core and Shell for Office R & D Tenant - Floors SB, Metro & Part of Floor 2:

**Demolition (Completed):** Demolition of existing interior partitions and non-functioning infrastructure to allow for future adaptive reuse to office and R&D. All hazardous materials were

**Restrooms (In Process):** Connection points were made available for plumbing, waste and vent connections for future restroom/other necessary spaces. These connections were subsequently modified to accommodate the tenant's restroom locations.

**Plumbing (In Process):** Domestic Water is provided at each tenant floor. Waste and Vent riser(s) are provided for connection of tenant fixtures.

**Condenser Loop (In Process):** The building is served by a chilled water condenser loop. The existing loop has availability of limited additional use for the tenant HVAC needs but is not available 24/7/365 and is not suitable for cooling of server rooms. The project has installed infrastructure to support the installation of additional future chiller(s) that can provide chilled water throughout the year.

**HVAC System (In Process):** The HVAC system is connected to the building Central Chilled Water Plant for cooling and has the potential to be connected to Building Steam by the tenant. Each floor is served by two (2) newly installed dedicated Chilled-Water VAV Air Handling Units with future/unconnected Steam Heating coils, 100% air-side economizers, MERV 8 pre-filters and MERV 13 final filters. Supply air ducts are extended to the floor served for connection by tenant. Each floor is served by Variable Speed Relief Fans that are interlocked with the AHU serving that floor. Sound Traps are provided at the Mechanical Room Supply Air openings and provisions have been made for Tenant to install sound traps at Return/Relief Air openings. Pathways to atmosphere are provided for tenant odor control ventilation (i.e. restrooms and breakrooms).

**Electrical (In Process):** New separately metered electrical service is being installed from the main service in the basement area. Code required lighting and signage for vacant shell space condition is being provided.

**Fire Alarm/Sprinklers (Completed):** Shell protection fire suppression will be installed. Fire Risers are available for tenant connection along with connection points to base building fire alarm systems for future tenant improvements. Shell protection fire sprinkler work has been completed and signed off by the building department for shell occupancy. As part of the Substantial Alteration, significant upgrades were needed on the shell and core system to meet code.