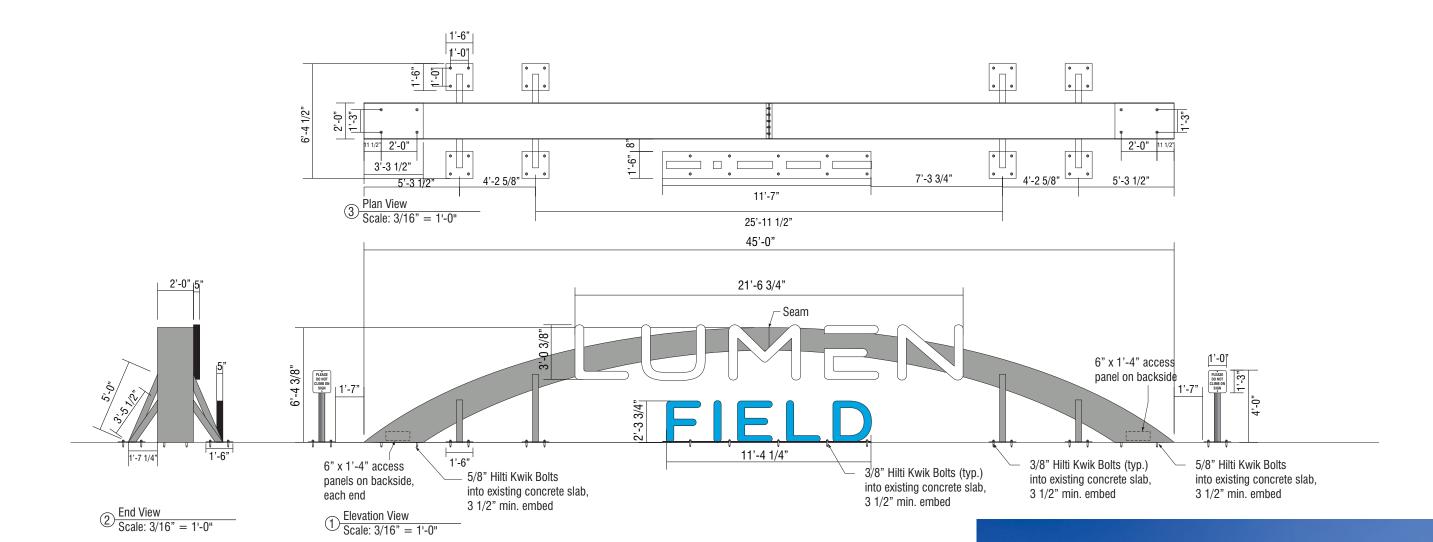

## Manufacture and install one (1) set of non-illuminated letters and fabricated arch

LUMEN Letters: .125 aluminum faces and backs, .063 aluminum returns, 5" deep. Paint faces Satin White. Paint returns and backs Satin Black. Attach flush to arch. Ship mounted to arch sections.

FIELD Letters: 1/4" aluminum faces and backs, .063 aluminum returns, .125 aluminum center structural baffle. 5" deep. Paint faces Pantone 299C Blue. Paint returns and backs Satin Black. Welded to 1/2"x1'-6" x 11'-4" aluminum base plate. Bolt to concrete deck with 3/8" dia. Hilti Kwik Bolts, 3 1/2" min. embed.

Arch: Fabricated aluminum, 1/4" aluminum face and backs, .125 aluminum top and bottom cladding, 3/8" aluminum plate in ends for bolting to embeds in place. (8) 4x4x1/4 aluminum sq. tube supports welded to arch structure, with welded on 1/2" aluminum base plates. Paint Pantone 422C Medium Grey. Bolt support arms to concrete deck with 3/8" dia. Hilti Kwik Bolts, 3 1/2" min. embed. Bolt end plates to concrete deck with 5/8" dia. Hilti Kwik Bolts through access panels in backside of arch.

Bollard/Warning Sign: (2) 4" sch. 40 steel pipe, with welded on mounting plate and top cap. Paint Medium Grey. (2) .125 aluminum panel, painted Satin White with 22-12 Black vinyl copy. Mount to post with through bolts. Bolt to concrete deck with 3/8" dia. Hilti Kwik Bolts, 3 1/2" min. embed.

Paint all exposed ground mounted hardware Pantone 422C Medium Grey.

Plan View- Sign Location

This original artwork is protected under Federal Copyright Laws. Make no reproduction of this design concept without permissio from Tube Art Group.