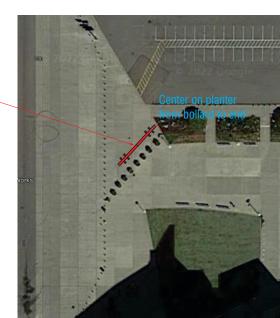

Paint all exposed ground mounted hardware Pantone 422C Medium Grey.

Plan View- Sign Location

This original artwork is protected under Federal Copyright Laws. Make no reproduction of this design concept without permissio from Tube Art Group.

[ ] Approved

Sign Location

Colors on print may not accurately

Tube Art Group is not responsible for errors once proof Please check spelling, print specs, colors, etc.

**Existing Conditions**