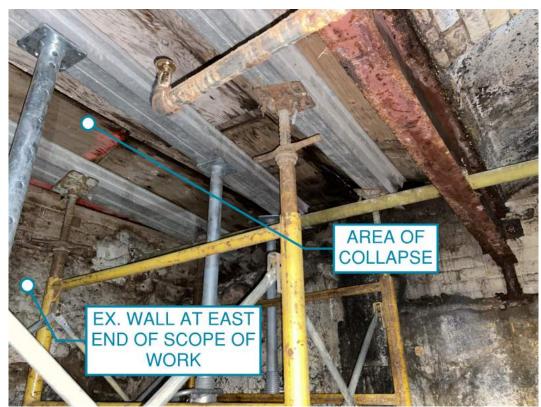

Figure 4: Western End of Scope of Work

This brick arch will be removed as part of the repair. The new concrete slab will replace the arch at this location.

Plan Improvement uction Street onst Not For Complete 30%