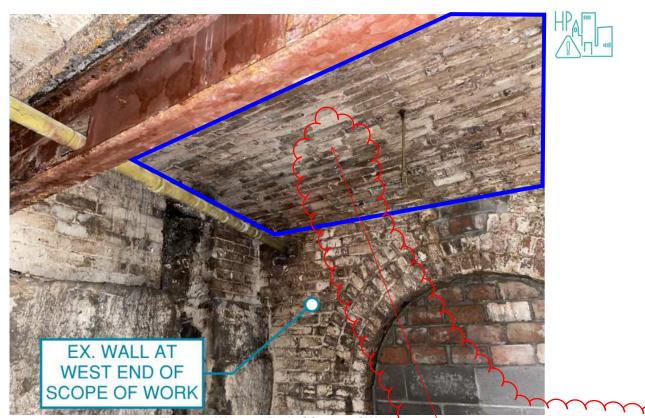

Figure 4: Western End of Scope of Work

This brick arch will be removed as part of the repair. The new concrete slab will replace the arch at this location.

Plan Improvement uction Street onst Not For Complete 30%