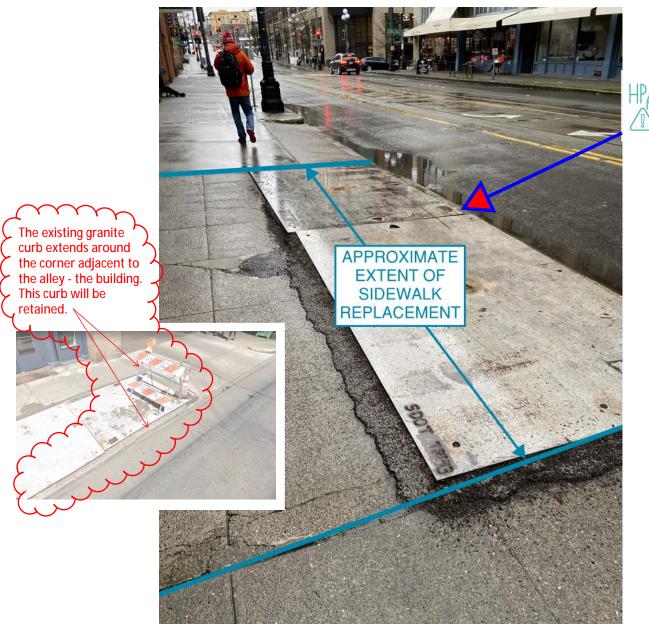

## **Scope of Work**

The scope of work involved in this areaway repair is limited to the replacement of 2 sidewalk panels on the street level. See figure 1 for approximate extents of replacement.

Within the areaway below grade, the scope includes the replacement of the existing areaway structural slab and existing steel beams. Members will be replaced with new concrete slabs and wide flange beams to support the new sidewalk above.

Figure 1: Approximate Extent of Sidewalk Replacement

COUGHLINPORTERLUNDEEN

STRUCTURAL CIVIL SEISMIC ENGINEERING

Figure 3: Eastern End of Scope of Work

**COUGHLINPORTERLUNDEEN** STRUCTURAL CIVIL SEISMIC ENGINEERING