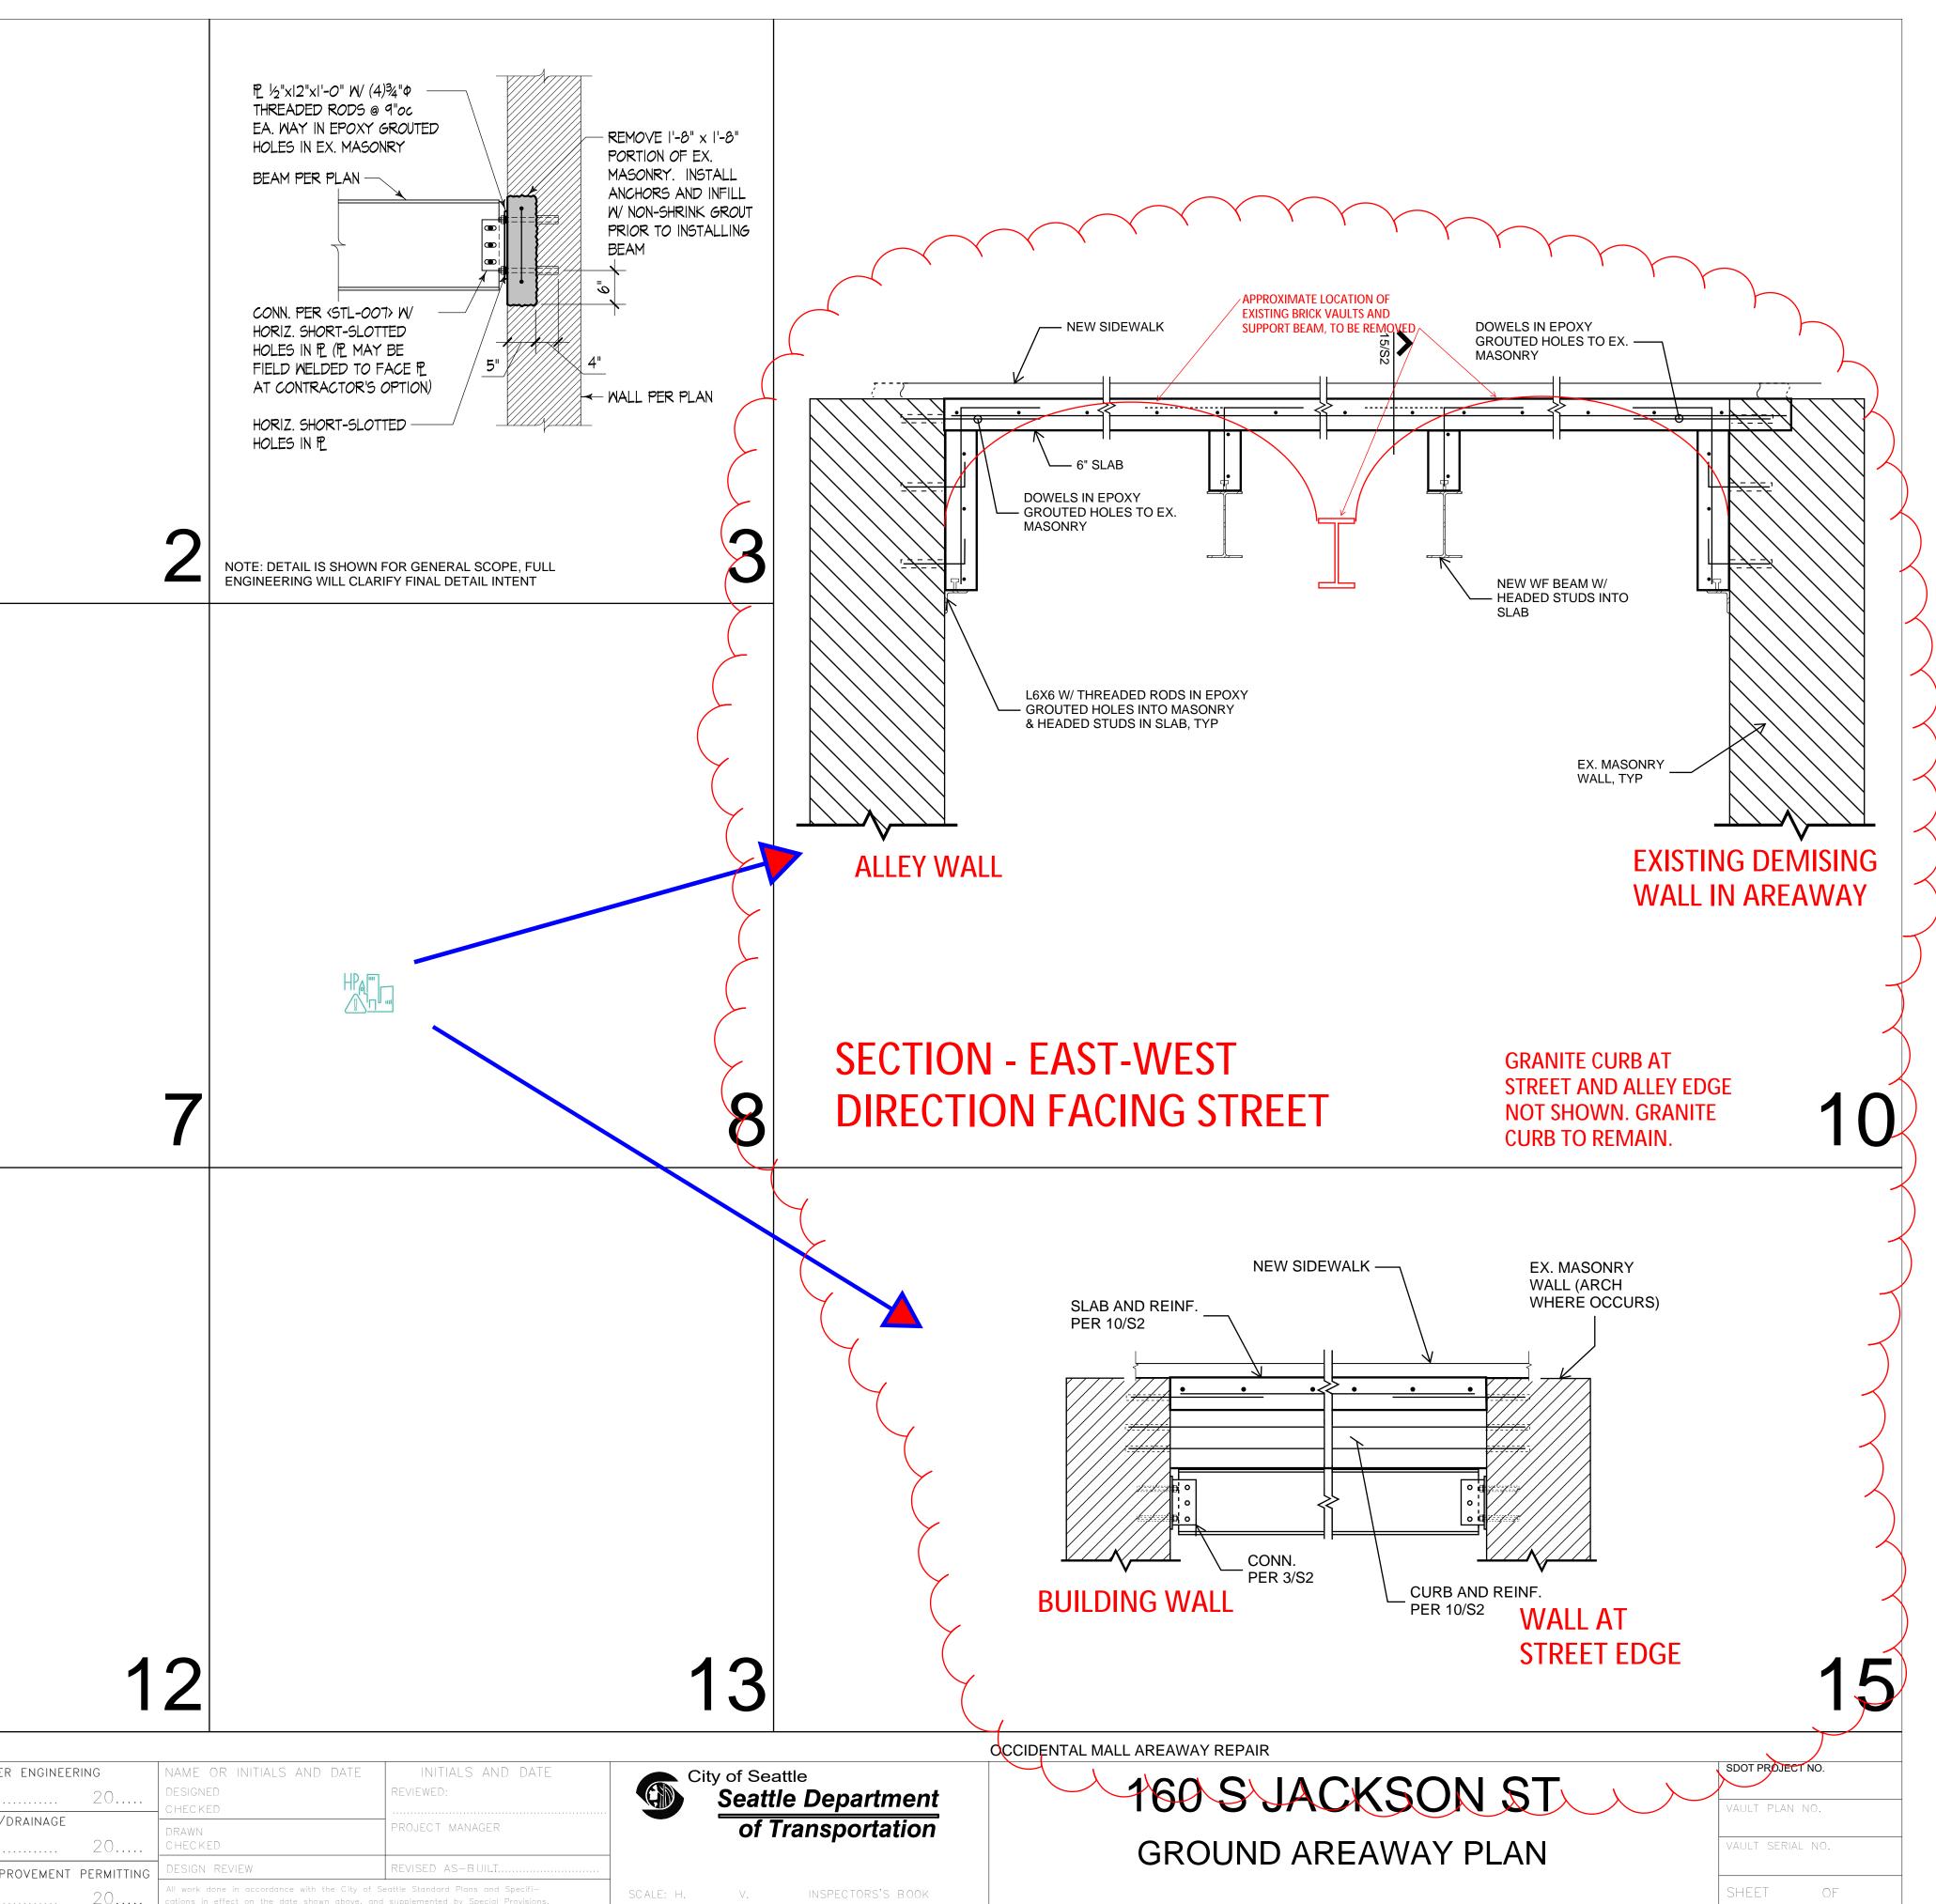

## **Scope of Work**

The scope of work involved in this areaway repair is limited to the replacement of 2 sidewalk panels on the street level. See figure 1 for approximate extents of replacement.

Within the areaway below grade, the scope includes the replacement of the existing areaway structural slab and existing steel beams. Members will be replaced with new concrete slabs and wide flange beams to support the new sidewalk above.

Figure 4: Western End of Scope of Work

This brick arch will be removed as part of the repair. The new concrete slab will replace the arch at this location.

Plan Improvement uction Street onst Not For Complete 30%