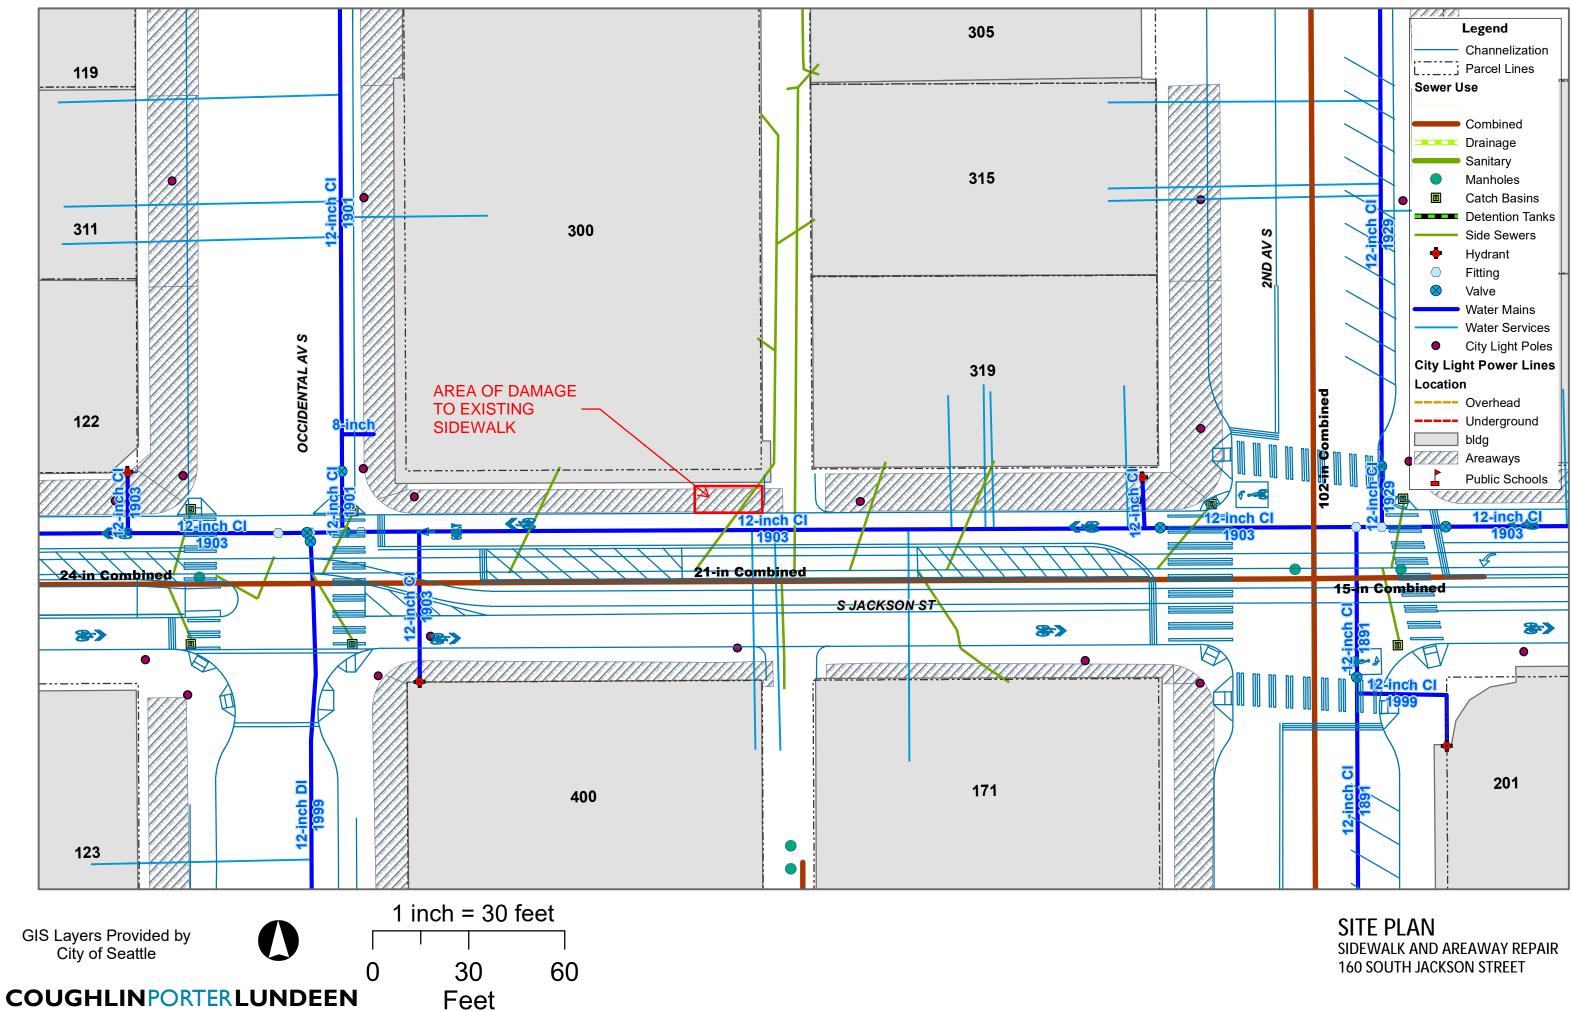

## **Scope of Work**

The scope of work involved in this areaway repair is limited to the replacement of 2 sidewalk panels on the street level. See figure 1 for approximate extents of replacement.

Within the areaway below grade, the scope includes the replacement of the existing areaway structural slab and existing steel beams. Members will be replaced with new concrete slabs and wide flange beams to support the new sidewalk above.

Figure 1: Approximate Extent of Sidewalk Replacement

COUGHLINPORTERLUNDEEN

STRUCTURAL CIVIL SEISMIC ENGINEERING

Figure 3: Eastern End of Scope of Work

**COUGHLINPORTERLUNDEEN** STRUCTURAL CIVIL SEISMIC ENGINEERING