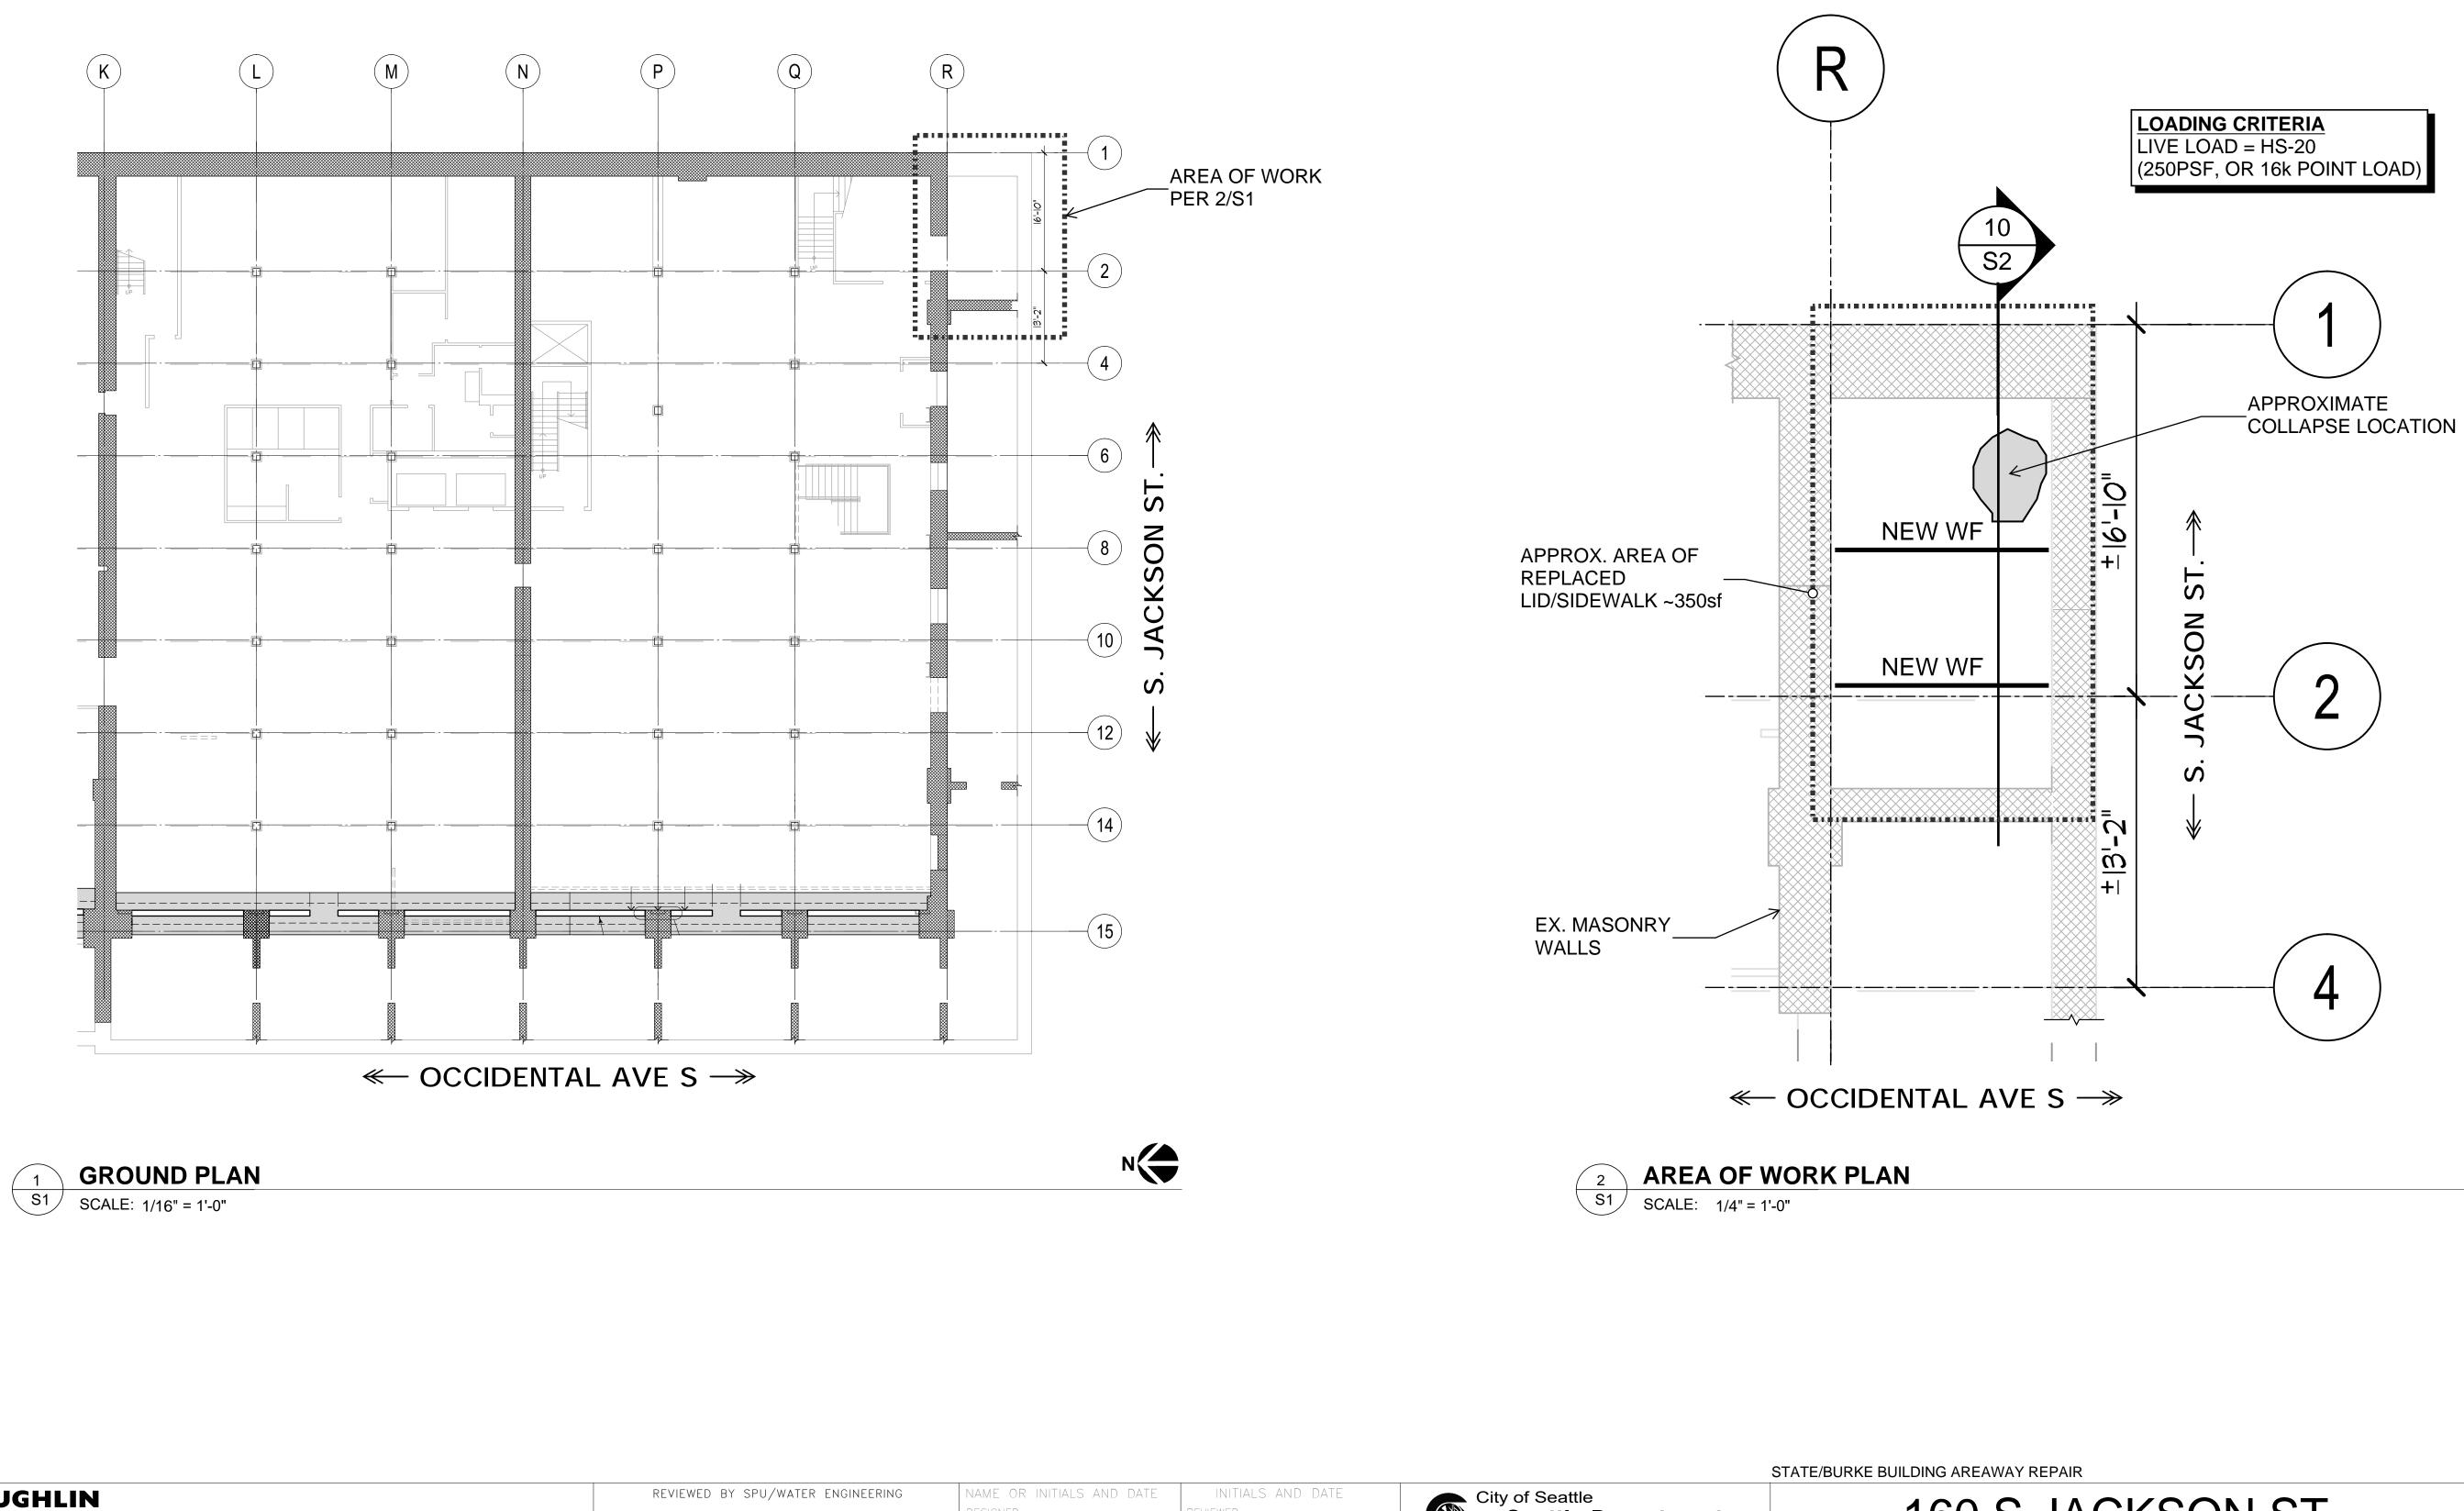

## **Scope of Work**

The scope of work involved in this areaway repair is limited to the replacement of 2 sidewalk panels on the street level. See figure 1 for approximate extents of replacement.

Within the areaway below grade, the scope includes the replacement of the existing areaway structural slab and existing steel beams. Members will be replaced with new concrete slabs and wide flange beams to support the new sidewalk above.

Figure 1: Approximate Extent of Sidewalk Replacement

COUGHLINPORTERLUNDEEN

STRUCTURAL CIVIL SEISMIC ENGINEERING

Figure 3: Eastern End of Scope of Work

**COUGHLINPORTERLUNDEEN** STRUCTURAL CIVIL SEISMIC ENGINEERING