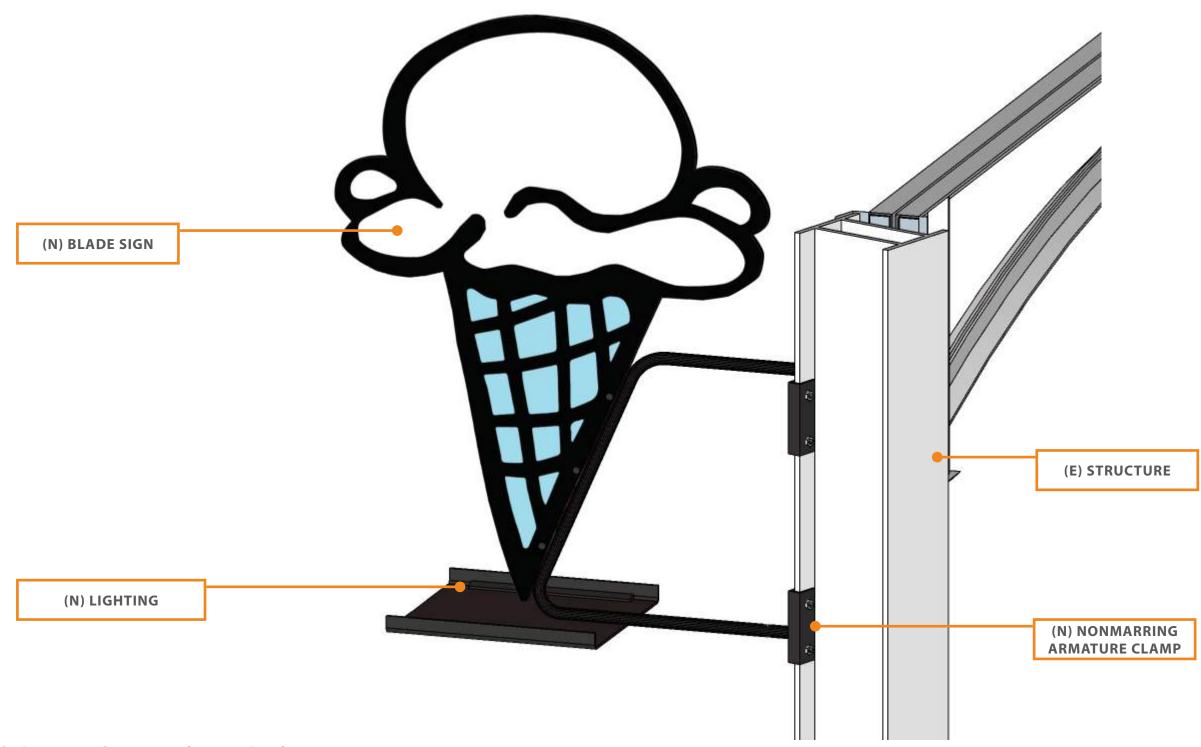

ALL ATTACHMENTS AT HISTORIC METAL STRUCTURE TO BE MADE WITH CUSTOM FABRICATED NON MARRING CLAMPING ARMATURES.
ATTACHMENTS AT (E) CLADDING TO BE PATCHED AND FILLED TO MATCH AT COMPLETION OF TENANCY.

**NOTE** LETTERS DO EXCEED ALLOWABLE SIZE PER PRESERVATION GUIDELINES. DUE TO THE SATELLITE NATURE OF THE STRUCTURE IN BOTH THE HISTORIC DISTRICT AND THE WATERFRONT PROMENADE, A VARIANCE IS REQUESTED TO ACHIEVE APPROPRIATE VISIBILITY. SEE VICINITY MAP, DIMENSIONING DETAILS AND RENDERINGS FOR CLARIFICATION.

#### **DETAIL**

PROPOSED SIGN ATTACHMENT (EXAMPLE)