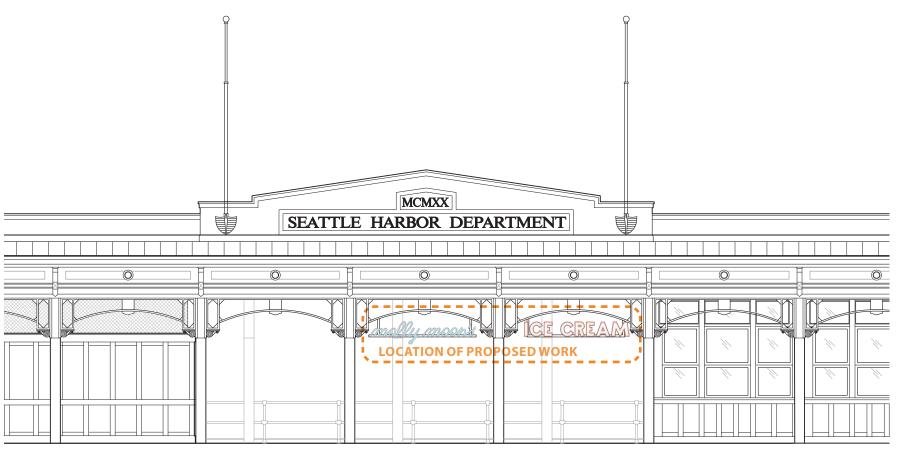

#### **CONTEXT DIAGRAM**

HISTORIC DISTRICT

WATERFRONT REDEVELOPMENT

Molly Moon's Ice Cream @ Washington Street Boat Landing