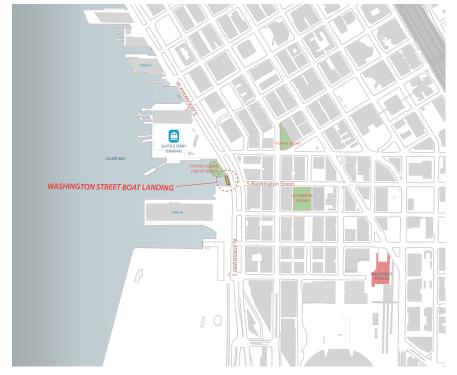

T BOAT LAND BUILDING TO COMPLIMENT APPROVED ICE CREAM CONCESSION TENANT IMPROVEMENT. INCLUDES (1) EXTERNALLY LIT BLADE SIGN AND (1) METAL FRAMED NEON SIGN ON NORTH ELEVATION, AND (2) NEON SIGNS ON EAST ELEVATION.

ALL ATTACHMENTS AT HISTORIC METAL STRUCTURE TO BE MADE WITH CUSTOM FABRICATED NON MARRING CLAMPING ARMATURES.
ATTACHMENTS AT (E) CLADDING TO BE PATCHED AND FILLED TO MATCH AT COMPLETION OF TENANCY.

**NOTE** LETTERS DO EXCEED ALLOWABLE SIZE PER PRESERVATION GUIDELINES. DUE TO THE SATELLITE NATURE OF THE STRUCTURE IN BOTH THE HISTORIC DISTRICT AND THE WATERFRONT PROMENADE, A VARIANCE IS REQUESTED TO ACHIEVE APPROPRIATE VISIBILITY. SEE VICINITY MAP, DIMENSIONING DETAILS AND RENDERINGS FOR CLARIFICATION.





**PROPOSED ELEVATION - EAST** 

SCALE: 1/8'' = 1'-0''

#### **SITE MAP**



**VICINITY MAP - NTS** 





SITE MAP - NTS

#### **CONTEXT DIAGRAM**









HISTORIC DISTRICT

WATERFRONT REDEVELOPMENT

Molly Moon's Ice Cream @ Washington Street Boat Landing

#### **HISTORIC PHOTOS**



2009



III. STEAMSH

ca. 1937

Pioneer Square Preservation Board: EARLY GUIDANCE

Molly Moon's Ice Cream @ Washington Street Boat Landing

#### **EXISTING PHOTOS**



**EXTERIOR ELEVATION - EAST** 



**EXTERIOR ELEVATION - SOUTH** 



**EXTERIOR ELEVATION - NORTH** 



**EXTERIOR ELEVATION - WEST** 

#### **FLOOR PLAN**



#### **ELEVATIONS**



PROPOSED ELEVATION - NORTH

SCALE: 1/8" = 1'-0"



**PROPOSED SIGNAGE DIMENSION - NORTH** SCALE: 1/2" = 1'-0"







**PROPOSED SIGNAGE DIMENSION - EAST** SCALE: 1/2" = 1'-0"

#### **DETAIL**



PROPOSED SIGN ATTACHMENT (EXAMPLE)