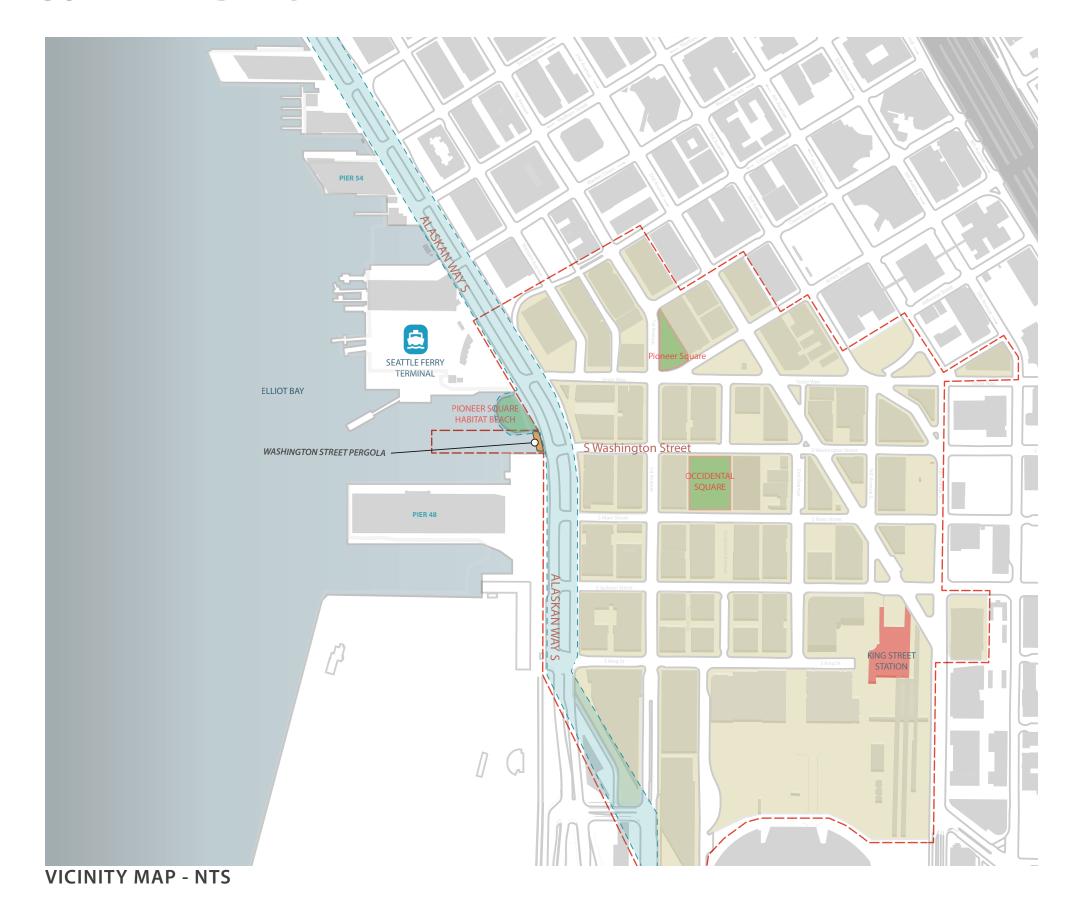

MPROVEMENT. INCLUDES (1) EXTERNALLY LIT BLADE SIGN AND (1) METAL FRAMED NEON SIGN ON NORTH ELEVATION, AND (2) NEON SIGNS ON EAST ELEVATION.

ALL ATTACHMENTS AT HISTORIC METAL STRUCTURE TO BE MADE WITH CUSTOM FABRICATED NON MARRING CLAMPING ARMATURES.
ATTACHMENTS AT (E) CLADDING TO BE PATCHED AND FILLED TO MATCH AT COMPLETION OF TENANCY.

**NOTE** LETTERS DO EXCEED ALLOWABLE SIZE PER PRESERVATION GUIDELINES. DUE TO THE SATELLITE NATURE OF THE STRUCTURE IN BOTH THE HISTORIC DISTRICT AND THE WATERFRONT PROMENADE, A VARIANCE IS REQUESTED TO ACHIEVE APPROPRIATE VISIBILITY. SEE VICINITY MAP, DIMENSIONING DETAILS AND RENDERINGS FOR CLARIFICATION.





**PROPOSED ELEVATION - EAST** 

SCALE: 1/8'' = 1'-0''

#### **SITE MAP**



**VICINITY MAP - NTS** 





SITE MAP - NTS

#### **CONTEXT DIAGRAM**









HISTORIC DISTRICT

WATERFRONT REDEVELOPMENT

Molly Moon's Ice Cream @ Washington Street Boat Landing

#### **HISTORIC PHOTOS**



2009



III. STEAMSH

ca. 1937

Pioneer Square Preservation Board: EARLY GUIDANCE

Molly Moon's Ice Cream @ Washington Street Boat Landing

#### **EXISTING PHOTOS**



**EXTERIOR ELEVATION - EAST** 



**EXTERIOR ELEVATION - SOUTH** 



**EXTERIOR ELEVATION - NORTH** 



**EXTERIOR ELEVATION - WEST** 

#### **FLOOR PLAN**



#### **ELEVATIONS**



PROPOSED ELEVATION - NORTH

SCALE: 1/8" = 1'-0"



**PROPOSED SIGNAGE DIMENSION - NORTH** SCALE: 1/2" = 1'-0"







**PROPOSED SIGNAGE DIMENSION - EAST** SCALE: 1/2" = 1'-0"

#### **DETAIL**



PROPOSED SIGN ATTACHMENT (EXAMPLE)