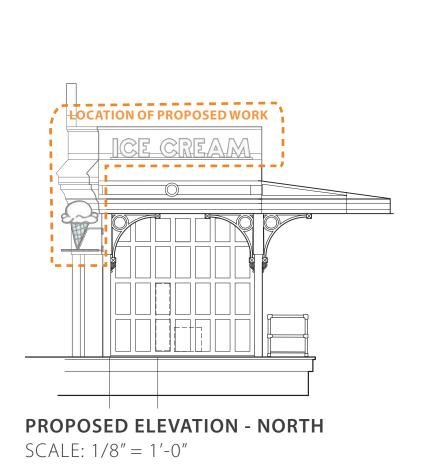

#### **ELEVATIONS**

PROPOSED ELEVATION - NORTH

SCALE: 1/8" = 1'-0"

**PROPOSED SIGNAGE DIMENSION - NORTH** SCALE: 1/2" = 1'-0"

**PROPOSED SIGNAGE DIMENSION - EAST** SCALE: 1/2" = 1'-0"