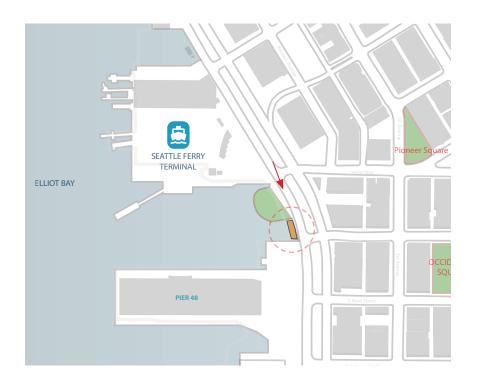

**VICINITY MAP - NTS** 





SITE MAP - NTS

#### **CONTEXT DIAGRAM**









HISTORIC DISTRICT

WATERFRONT REDEVELOPMENT

Molly Moon's Ice Cream @ Washington Street Boat Landing

#### **HISTORIC PHOTOS**



2009



III. STEAMSH

ca. 1937

Pioneer Square Preservation Board: EARLY GUIDANCE

Molly Moon's Ice Cream @ Washington Street Boat Landing

#### **EXISTING PHOTOS**



**EXTERIOR ELEVATION - EAST** 



**EXTERIOR ELEVATION - SOUTH** 



**EXTERIOR ELEVATION - NORTH** 



**EXTERIOR ELEVATION - WEST** 

#### **FLOOR PLAN**



#### **ELEVATIONS**



PROPOSED ELEVATION - NORTH

SCALE: 1/8" = 1'-0"



**PROPOSED SIGNAGE DIMENSION - NORTH** SCALE: 1/2" = 1'-0"







**PROPOSED SIGNAGE DIMENSION - EAST** SCALE: 1/2" = 1'-0"

#### **DETAIL**



PROPOSED SIGN ATTACHMENT (EXAMPLE)