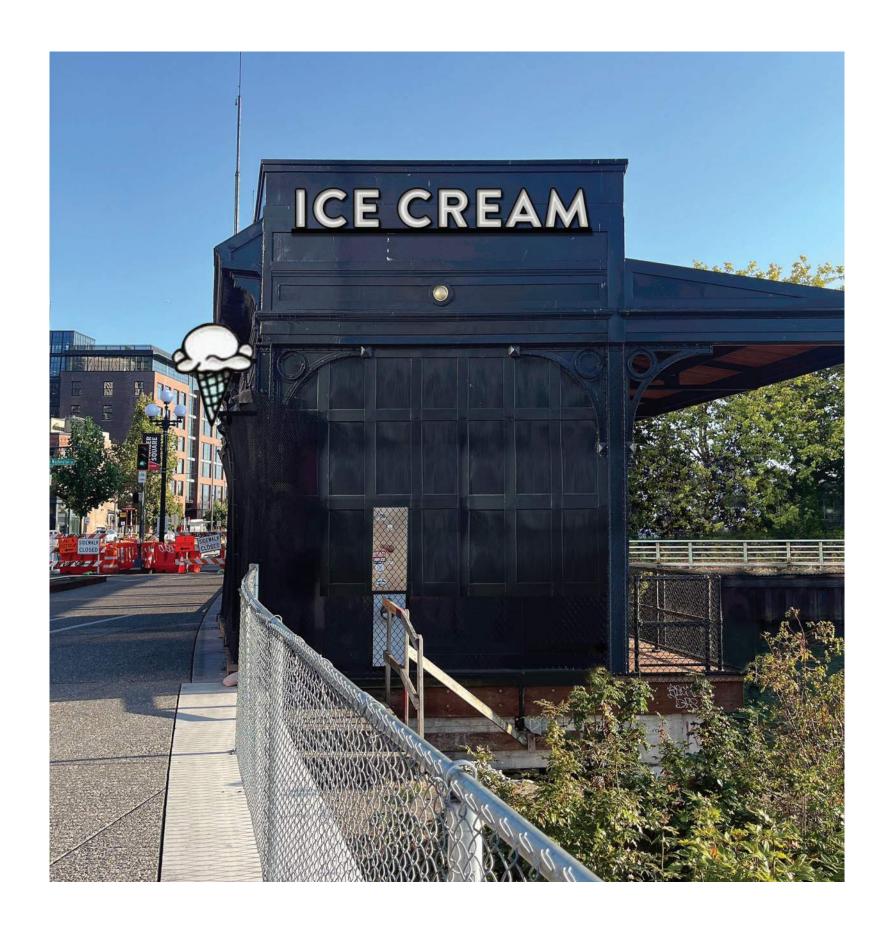

## DESCRIPTION OF PROPOSED WORK

1. INSTALL SIGNAGE AT EXISTING WASHINGTON STREET BOAT LAND BUILDING TO COMPLIMENT APPROVED ICE CREAM CONCESSION TENANT IMPROVEMENT. INCLUDES (1) EXTERNALLY LIT BLADE SIGN AND (1) METAL FRAMED NEON SIGN ON NORTH ELEVATION, AND (2) NEON SIGNS ON EAST ELEVATION.

ALL ATTACHMENTS AT HISTORIC METAL STRUCTURE TO BE MADE WITH CUSTOM FABRICATED NON MARRING CLAMPING ARMATURES.
ATTACHMENTS AT (E) CLADDING TO BE PATCHED AND FILLED TO MATCH AT COMPLETION OF TENANCY.

**NOTE** LETTERS DO EXCEED ALLOWABLE SIZE PER PRESERVATION GUIDELINES. DUE TO THE SATELLITE NATURE OF THE STRUCTURE IN BOTH THE HISTORIC DISTRICT AND THE WATERFRONT PROMENADE, A VARIANCE IS REQUESTED TO ACHIEVE APPROPRIATE VISIBILITY. SEE VICINITY MAP, DIMENSIONING DETAILS AND RENDERINGS FOR CLARIFICATION.