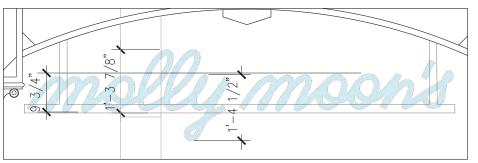

## DESCRIPTION OF PROPOSED WORK

1. INSTALL SIGNAGE AT EXISTING WASHINGTON STREET BOAT LAND BUILDING TO COMPLIMENT APPROVED ICE CREAM CONCESSION TENANT IMPROVEMENT. INCLUDES (1) EXTERNALLY LIT BLADE SIGN AND (1) METAL FRAMED NEON SIGN ON NORTH ELEVATION, AND (2) NEON SIGNS ON EAST ELEVATION.

#### **ELEVATIONS**

PROPOSED ELEVATION - NORTH

SCALE: 1/8" = 1'-0"

**PROPOSED SIGNAGE DIMENSION - NORTH** SCALE: 1/2" = 1'-0"

**PROPOSED SIGNAGE DIMENSION - EAST** SCALE: 1/2" = 1'-0"