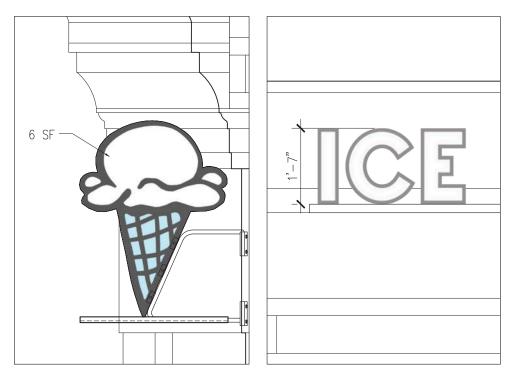

## DESCRIPTION OF PROPOSED WORK

1. INSTALL SIGNAGE AT EXISTING WASHINGTON STREET BOAT LAND BUILDING TO COMPLIMENT APPROVED ICE CREAM CONCESSION TENANT IMPROVEMENT. INCLUDES (1) EXTERNALLY LIT BLADE SIGN AND (1) METAL FRAMED NEON SIGN ON NORTH ELEVATION, AND (2) NEON SIGNS ON EAST ELEVATION.

ALL ATTACHMENTS AT HISTORIC METAL STRUCTURE TO BE MADE WITH CUSTOM FABRICATED NON MARRING CLAMPING ARMATURES.
ATTACHMENTS AT (E) CLADDING TO BE PATCHED AND FILLED TO MATCH AT COMPLETION OF TENANCY.

**NOTE** LETTERS DO EXCEED ALLOWABLE SIZE PER PRESERVATION GUIDELINES. DUE TO THE SATELLITE NATURE OF THE STRUCTURE IN BOTH THE HISTORIC DISTRICT AND THE WATERFRONT PROMENADE, A VARIANCE IS REQUESTED TO ACHIEVE APPROPRIATE VISIBILITY. SEE VICINITY MAP, DIMENSIONING DETAILS AND RENDERINGS FOR CLARIFICATION.

#### **ELEVATIONS**

PROPOSED ELEVATION - NORTH

SCALE: 1/8" = 1'-0"

**PROPOSED SIGNAGE DIMENSION - NORTH** SCALE: 1/2" = 1'-0"

**PROPOSED SIGNAGE DIMENSION - EAST** SCALE: 1/2" = 1'-0"