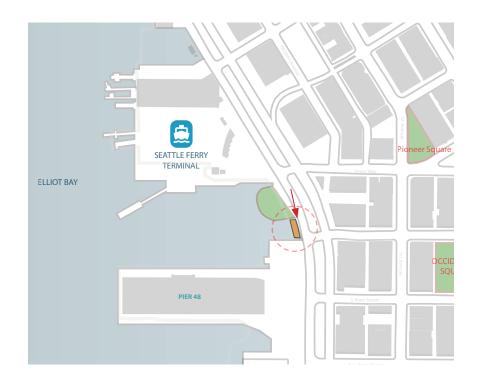

MAP**



**VICINITY MAP - NTS** 





SITE MAP - NTS

#### **CONTEXT DIAGRAM**









HISTORIC DISTRICT

WATERFRONT REDEVELOPMENT

Molly Moon's Ice Cream @ Washington Street Boat Landing

#### **HISTORIC PHOTOS**



2009



III. STEAMSH

ca. 1937

Pioneer Square Preservation Board: EARLY GUIDANCE

Molly Moon's Ice Cream @ Washington Street Boat Landing

#### **EXISTING PHOTOS**



**EXTERIOR ELEVATION - EAST** 



**EXTERIOR ELEVATION - SOUTH** 



**EXTERIOR ELEVATION - NORTH** 



**EXTERIOR ELEVATION - WEST** 

#### **FLOOR PLAN**



#### **ELEVATIONS**



PROPOSED ELEVATION - NORTH

SCALE: 1/8" = 1'-0"



**PROPOSED SIGNAGE DIMENSION - NORTH** SCALE: 1/2" = 1'-0"







**PROPOSED SIGNAGE DIMENSION - EAST** SCALE: 1/2" = 1'-0"

#### **DETAIL**



PROPOSED SIGN ATTACHMENT (EXAMPLE)