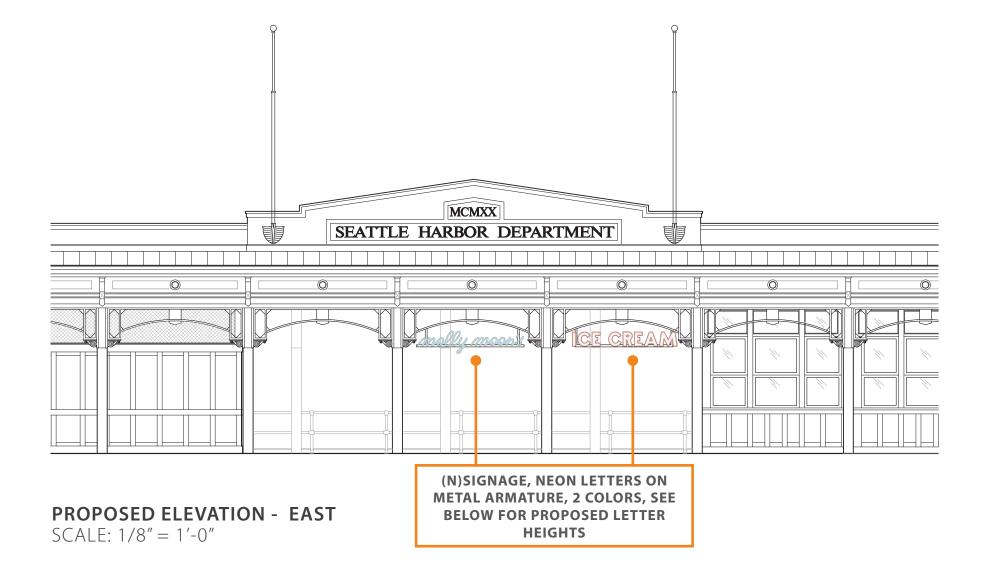

## DESCRIPTION OF PROPOSED WORK

1. INSTALL SIGNAGE AT EXISTING WASHINGTON STREET BOAT LAND BUILDING TO COMPLIMENT APPROVED ICE CREAM CONCESSION TENANT IMPROVEMENT. INCLUDES (1) EXTERNALLY LIT BLADE SIGN AND (1) METAL FRAMED NEON SIGN ON NORTH ELEVATION, AND (2) NEON SIGNS ON EAST ELEVATION.

**PROPOSED ELEVATION - EAST** 

SCALE: 1/8'' = 1'-0''

#### **ELEVATIONS**

PROPOSED ELEVATION - NORTH

SCALE: 1/8" = 1'-0"

**PROPOSED SIGNAGE DIMENSION - NORTH** SCALE: 1/2" = 1'-0"

**PROPOSED SIGNAGE DIMENSION - EAST** SCALE: 1/2" = 1'-0"