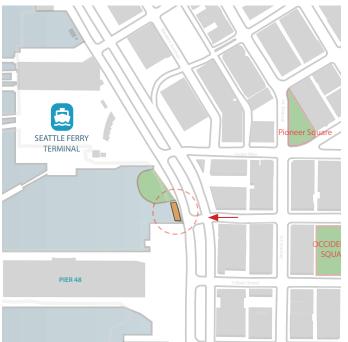

AP - NTS** 





SITE MAP - NTS

#### **CONTEXT DIAGRAM**









HISTORIC DISTRICT

WATERFRONT REDEVELOPMENT

Molly Moon's Ice Cream @ Washington Street Boat Landing

#### **HISTORIC PHOTOS**



2009



III. STEAMSH

ca. 1937

Pioneer Square Preservation Board: EARLY GUIDANCE

Molly Moon's Ice Cream @ Washington Street Boat Landing

#### **EXISTING PHOTOS**



**EXTERIOR ELEVATION - EAST** 



**EXTERIOR ELEVATION - SOUTH** 



**EXTERIOR ELEVATION - NORTH** 



**EXTERIOR ELEVATION - WEST** 

#### **FLOOR PLAN**



#### **ELEVATIONS**



PROPOSED ELEVATION - NORTH

SCALE: 1/8" = 1'-0"



**PROPOSED SIGNAGE DIMENSION - NORTH** SCALE: 1/2" = 1'-0"







**PROPOSED SIGNAGE DIMENSION - EAST** SCALE: 1/2" = 1'-0"

#### **DETAIL**



PROPOSED SIGN ATTACHMENT (EXAMPLE)