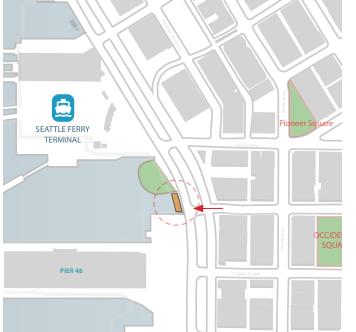

TY MAP - NTS** 





SITE MAP - NTS

#### **CONTEXT DIAGRAM**









HISTORIC DISTRICT

WATERFRONT REDEVELOPMENT

Molly Moon's Ice Cream @ Washington Street Boat Landing

#### **HISTORIC PHOTOS**



2009



III. STEAMSH

ca. 1937

Pioneer Square Preservation Board: EARLY GUIDANCE

Molly Moon's Ice Cream @ Washington Street Boat Landing

#### **EXISTING PHOTOS**



**EXTERIOR ELEVATION - EAST** 



**EXTERIOR ELEVATION - SOUTH** 



**EXTERIOR ELEVATION - NORTH** 



**EXTERIOR ELEVATION - WEST** 

#### **FLOOR PLAN**



#### **ELEVATIONS**



PROPOSED ELEVATION - NORTH

SCALE: 1/8" = 1'-0"



**PROPOSED SIGNAGE DIMENSION - NORTH** SCALE: 1/2" = 1'-0"







**PROPOSED SIGNAGE DIMENSION - EAST** SCALE: 1/2" = 1'-0"

#### **DETAIL**



PROPOSED SIGN ATTACHMENT (EXAMPLE)