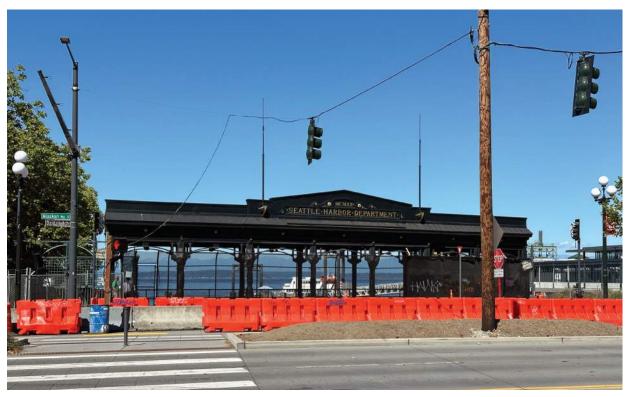

#### **HISTORIC PHOTOS**

2009

III. STEAMSH

ca. 1937

Pioneer Square Preservation Board: EARLY GUIDANCE

Molly Moon's Ice Cream @ Washington Street Boat Landing