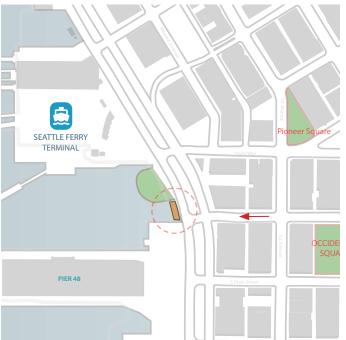

NTS** 





SITE MAP - NTS

#### **CONTEXT DIAGRAM**









HISTORIC DISTRICT

WATERFRONT REDEVELOPMENT

Molly Moon's Ice Cream @ Washington Street Boat Landing

#### **HISTORIC PHOTOS**



2009



III. STEAMSH

ca. 1937

Pioneer Square Preservation Board: EARLY GUIDANCE

Molly Moon's Ice Cream @ Washington Street Boat Landing

#### **EXISTING PHOTOS**



**EXTERIOR ELEVATION - EAST** 



**EXTERIOR ELEVATION - SOUTH** 



**EXTERIOR ELEVATION - NORTH** 



**EXTERIOR ELEVATION - WEST** 

#### **FLOOR PLAN**



#### **ELEVATIONS**



PROPOSED ELEVATION - NORTH

SCALE: 1/8" = 1'-0"



**PROPOSED SIGNAGE DIMENSION - NORTH** SCALE: 1/2" = 1'-0"







**PROPOSED SIGNAGE DIMENSION - EAST** SCALE: 1/2" = 1'-0"

#### **DETAIL**



PROPOSED SIGN ATTACHMENT (EXAMPLE)