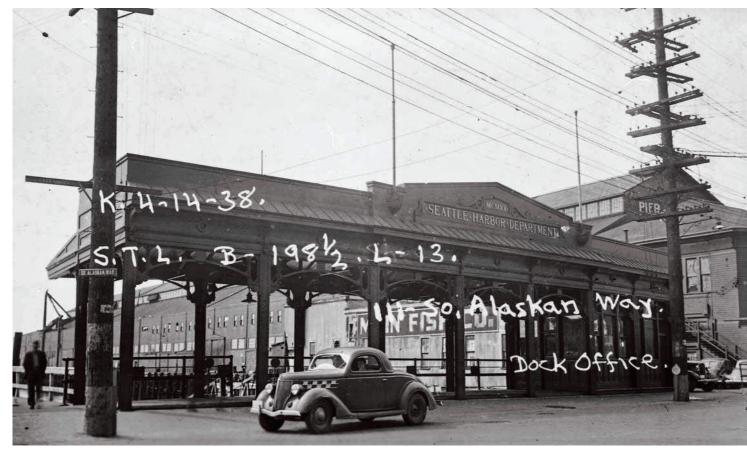

#### **HISTORIC PHOTOS**

2009

III. STEAMSH

ca. 1937

Pioneer Square Preservation Board: EARLY GUIDANCE

Molly Moon's Ice Cream @ Washington Street Boat Landing