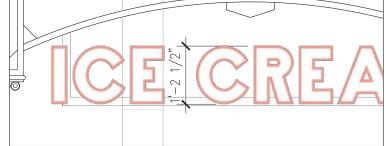

#### **ELEVATIONS**

PROPOSED ELEVATION - NORTH

SCALE: 1/8" = 1'-0"

**PROPOSED SIGNAGE DIMENSION - NORTH** SCALE: 1/2" = 1'-0"

**PROPOSED SIGNAGE DIMENSION - EAST** SCALE: 1/2" = 1'-0"