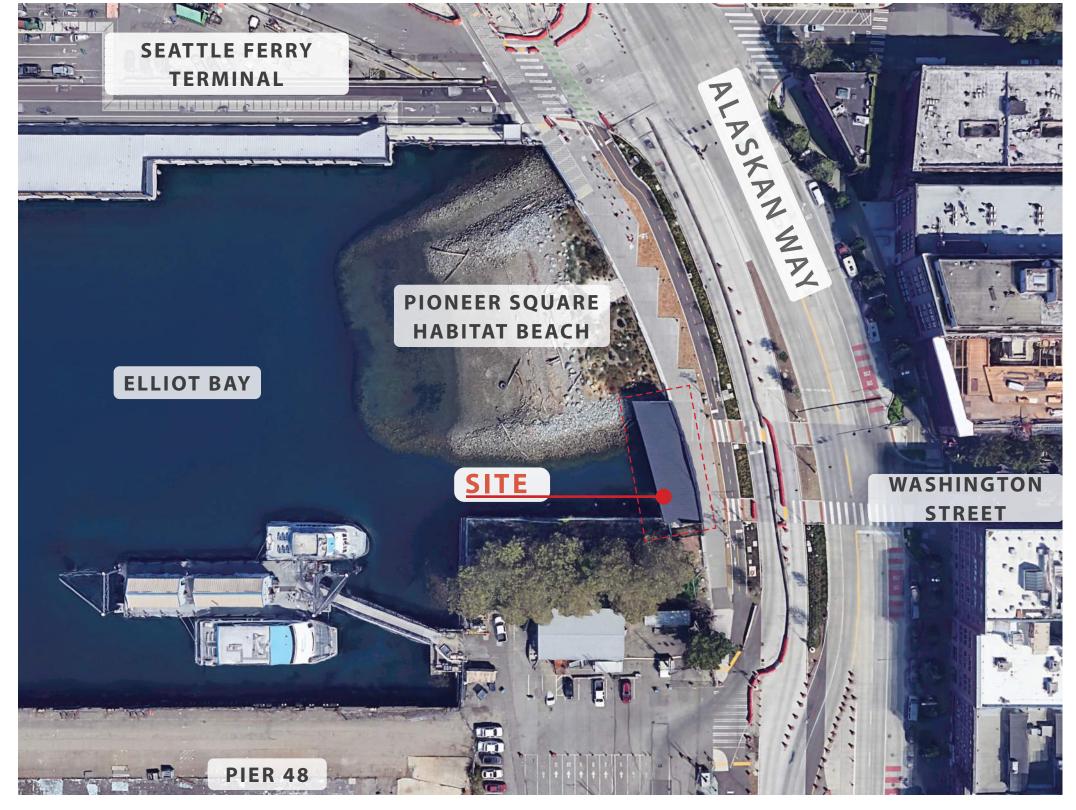

PLIMENT APPROVED ICE CREAM CONCESSION TENANT IMPROVEMENT. INCLUDES (1) EXTERNALLY LIT BLADE SIGN AND (1) METAL FRAMED NEON SIGN ON NORTH ELEVATION, AND (2) NEON SIGNS ON EAST ELEVATION.

ALL ATTACHMENTS AT HISTORIC METAL STRUCTURE TO BE MADE WITH CUSTOM FABRICATED NON MARRING CLAMPING ARMATURES.
ATTACHMENTS AT (E) CLADDING TO BE PATCHED AND FILLED TO MATCH AT COMPLETION OF TENANCY.

**NOTE** LETTERS DO EXCEED ALLOWABLE SIZE PER PRESERVATION GUIDELINES. DUE TO THE SATELLITE NATURE OF THE STRUCTURE IN BOTH THE HISTORIC DISTRICT AND THE WATERFRONT PROMENADE, A VARIANCE IS REQUESTED TO ACHIEVE APPROPRIATE VISIBILITY. SEE VICINITY MAP, DIMENSIONING DETAILS AND RENDERINGS FOR CLARIFICATION.





**PROPOSED ELEVATION - EAST** 

SCALE: 1/8'' = 1'-0''

#### **SITE MAP**



**VICINITY MAP - NTS** 





SITE MAP - NTS

#### **CONTEXT DIAGRAM**









HISTORIC DISTRICT

WATERFRONT REDEVELOPMENT

Molly Moon's Ice Cream @ Washington Street Boat Landing

#### **HISTORIC PHOTOS**



2009



III. STEAMSH

ca. 1937

Pioneer Square Preservation Board: EARLY GUIDANCE

Molly Moon's Ice Cream @ Washington Street Boat Landing

#### **EXISTING PHOTOS**



**EXTERIOR ELEVATION - EAST** 



**EXTERIOR ELEVATION - SOUTH** 



**EXTERIOR ELEVATION - NORTH** 



**EXTERIOR ELEVATION - WEST** 

#### **FLOOR PLAN**



#### **ELEVATIONS**



PROPOSED ELEVATION - NORTH

SCALE: 1/8" = 1'-0"



**PROPOSED SIGNAGE DIMENSION - NORTH** SCALE: 1/2" = 1'-0"







**PROPOSED SIGNAGE DIMENSION - EAST** SCALE: 1/2" = 1'-0"

#### **DETAIL**



PROPOSED SIGN ATTACHMENT (EXAMPLE)