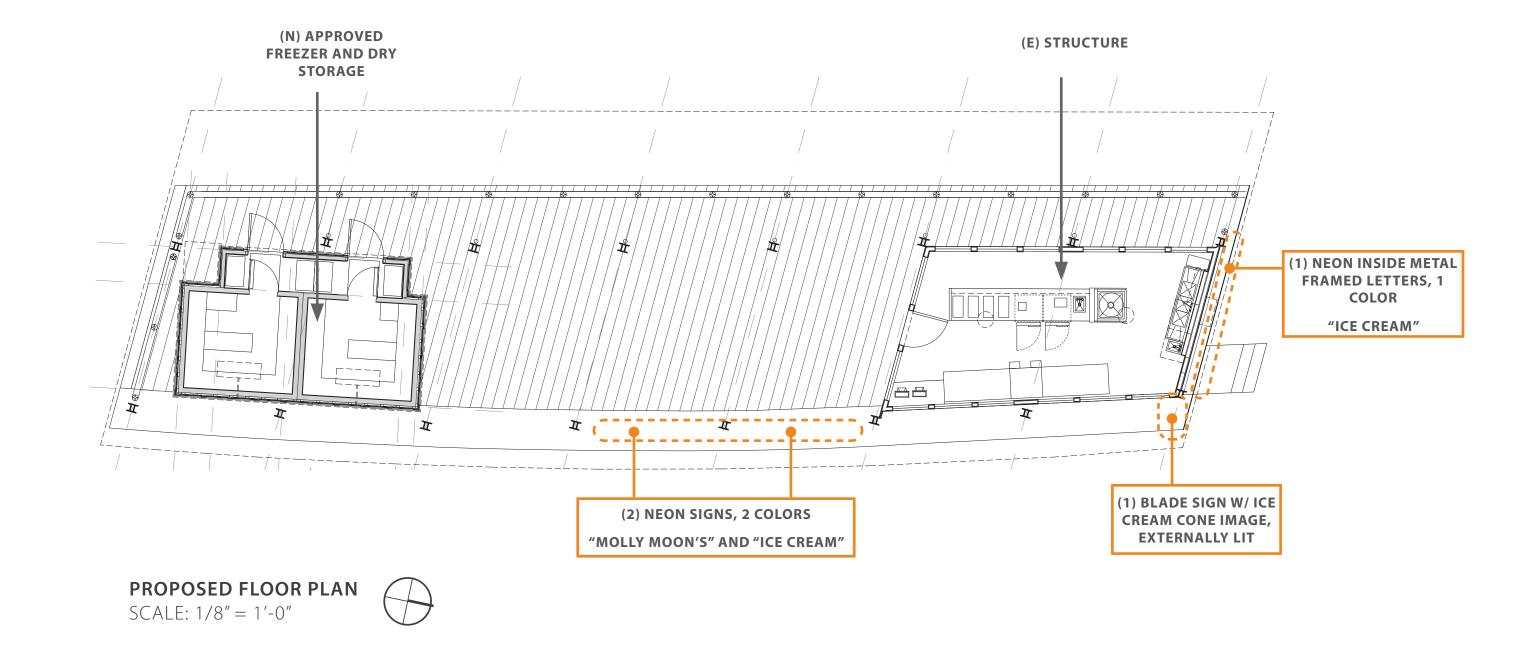

THE HISTORIC DISTRICT AND THE WATERFRONT PROMENADE, A VARIANCE IS REQUESTED TO ACHIEVE APPROPRIATE VISIBILITY. SEE VICINITY MAP, DIMENSIONING DETAILS AND RENDERINGS FOR CLARIFICATION.





**PROPOSED ELEVATION - EAST** 

SCALE: 1/8'' = 1'-0''

#### **SITE MAP**



**VICINITY MAP - NTS** 





SITE MAP - NTS

#### **CONTEXT DIAGRAM**









HISTORIC DISTRICT

WATERFRONT REDEVELOPMENT

Molly Moon's Ice Cream @ Washington Street Boat Landing

#### **HISTORIC PHOTOS**



2009



III. STEAMSH

ca. 1937

Pioneer Square Preservation Board: EARLY GUIDANCE

Molly Moon's Ice Cream @ Washington Street Boat Landing

#### **EXISTING PHOTOS**



**EXTERIOR ELEVATION - EAST** 



**EXTERIOR ELEVATION - SOUTH** 



**EXTERIOR ELEVATION - NORTH** 



**EXTERIOR ELEVATION - WEST** 

#### **FLOOR PLAN**



#### **ELEVATIONS**



PROPOSED ELEVATION - NORTH

SCALE: 1/8" = 1'-0"



**PROPOSED SIGNAGE DIMENSION - NORTH** SCALE: 1/2" = 1'-0"







**PROPOSED SIGNAGE DIMENSION - EAST** SCALE: 1/2" = 1'-0"

#### **DETAIL**



PROPOSED SIGN ATTACHMENT (EXAMPLE)