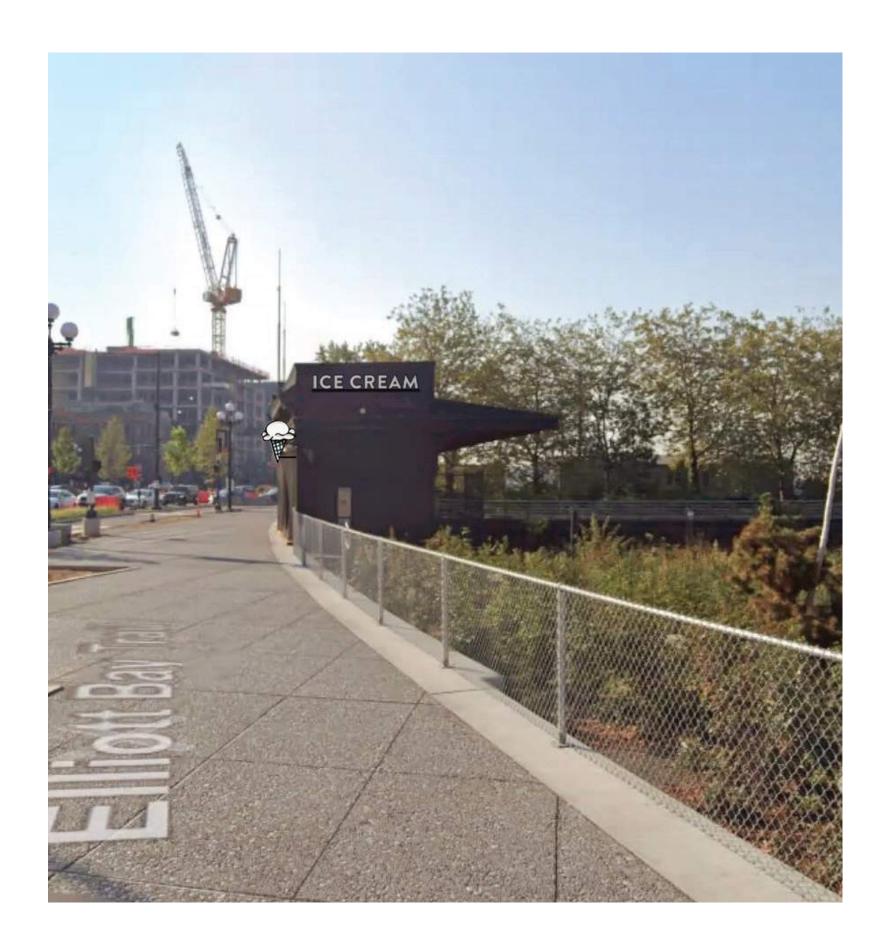

#### **CONTEXT DIAGRAM**

HISTORIC DISTRICT

WATERFRONT REDEVELOPMENT

Molly Moon's Ice Cream @ Washington Street Boat Landing

#### **EXISTING PHOTOS**

**EXTERIOR ELEVATION - EAST** 

**EXTERIOR ELEVATION - SOUTH** 

**EXTERIOR ELEVATION - NORTH** 

**EXTERIOR ELEVATION - WEST** 