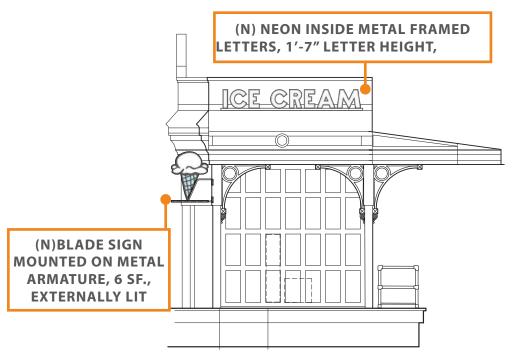

## DESCRIPTION OF PROPOSED WORK

1. INSTALL SIGNAGE AT EXISTING WASHINGTON STREET BOAT LAND BUILDING TO COMPLIMENT APPROVED ICE CREAM CONCESSION TENANT IMPROVEMENT. INCLUDES (1) EXTERNALLY LIT BLADE SIGN AND (1) METAL FRAMED NEON SIGN ON NORTH ELEVATION, AND (2) NEON SIGNS ON EAST ELEVATION.

ALL ATTACHMENTS AT HISTORIC METAL STRUCTURE TO BE MADE WITH CUSTOM FABRICATED NON MARRING CLAMPING ARMATURES.
ATTACHMENTS AT (E) CLADDING TO BE PATCHED AND FILLED TO MATCH AT COMPLETION OF TENANCY.

**NOTE** LETTERS DO EXCEED ALLOWABLE SIZE PER PRESERVATION GUIDELINES. DUE TO THE SATELLITE NATURE OF THE STRUCTURE IN BOTH THE HISTORIC DISTRICT AND THE WATERFRONT PROMENADE, A VARIANCE IS REQUESTED TO ACHIEVE APPROPRIATE VISIBILITY. SEE VICINITY MAP, DIMENSIONING DETAILS AND RENDERINGS FOR CLARIFICATION.

#### **ELEVATIONS**

PROPOSED ELEVATION - NORTH

SCALE: 1/8" = 1'-0"

**PROPOSED SIGNAGE DIMENSION - NORTH** SCALE: 1/2" = 1'-0"

**PROPOSED SIGNAGE DIMENSION - EAST** SCALE: 1/2" = 1'-0"