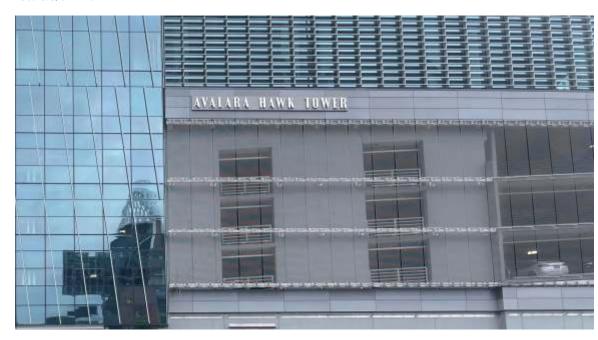

# **Building Sign Revision at 255 S King Street**

The proposal includes the revision of two (2) existing building signs. These existing signs will be revised from "AVALARA HAWK TOWER" to "SLALOM HAWK TOWER". The location, materials, and overall dimensions will be like for like. No changes are proposed other than replacing the word "AVALARA" with the word "SLALOM"

JOB INFORMATION:

**SLALOM INC.** 255 S KING ST SEATTLE, WA 98104-3317 **REPRESENTATIVE:** Tim Z

**DESIGNER:**Pushkar P

**DATE:** SCALE: 3/16"=1"

**DESIGN NUMBER:** 00281 V3

Stay as it is.

Removal of Existing AVALAR Letters and Replace with "SLALOM" No Change in "HAWK TOWER"

SCALE: 3/8"=1"

Removal of Existing AVALAR Letters and Replace with "SLALOM" No Change in "HAWK TOWER"