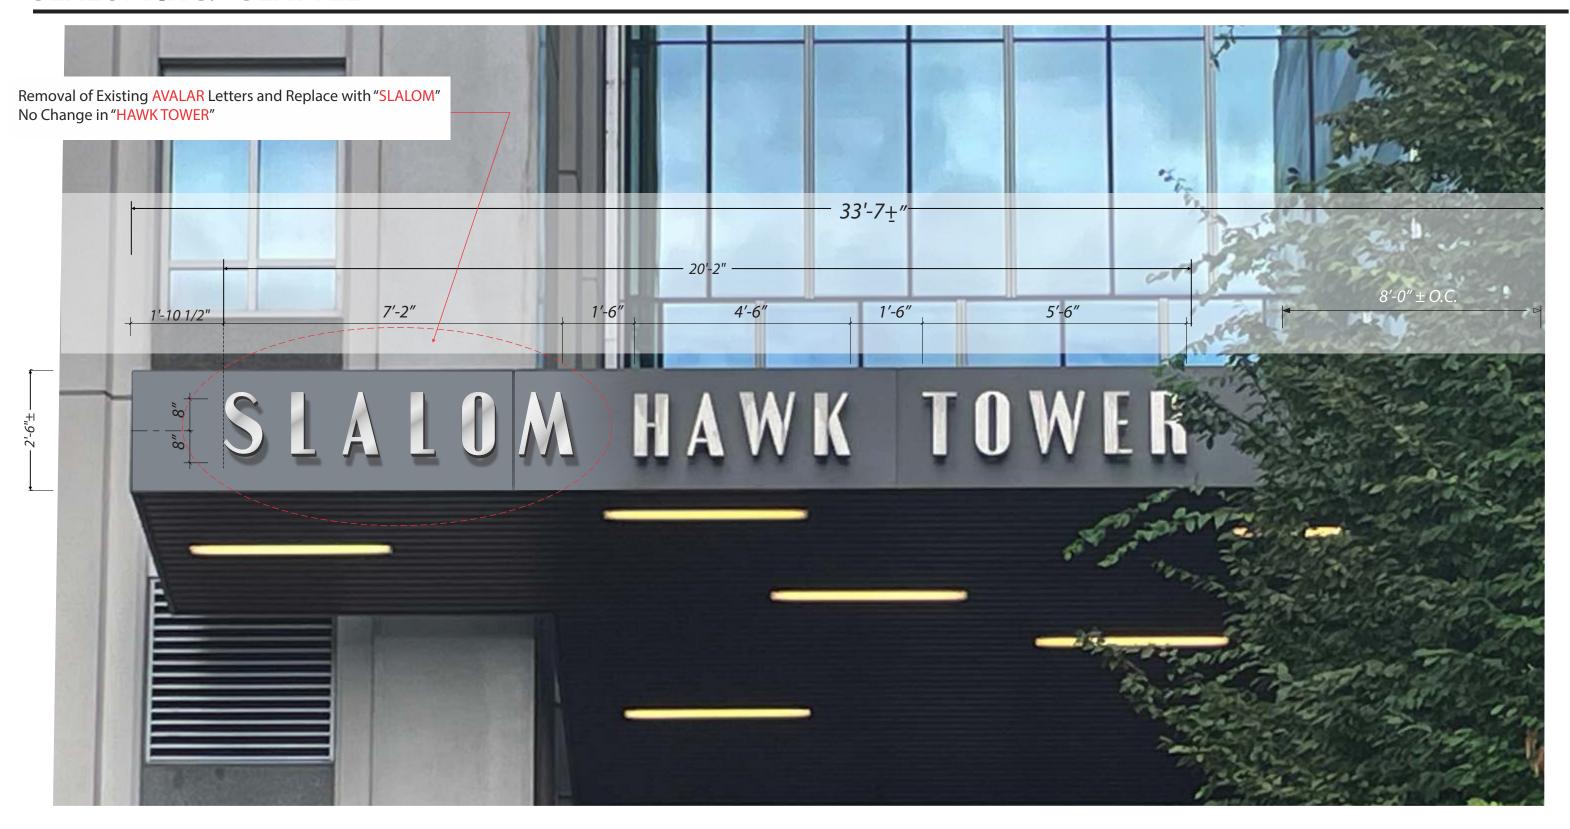

# **Building Sign Revision at 255 S King Street**

The proposal includes the revision of two (2) existing building signs. These existing signs will be revised from "AVALARA HAWK TOWER" to "SLALOM HAWK TOWER". The location, materials, and overall dimensions will be like for like. No changes are proposed other than replacing the word "AVALARA" with the word "SLALOM"

JOB INFORMATION:

**SLALOM INC.** 255 S KING ST SEATTLE, WA 98104-3317 **REPRESENTATIVE:** Tim Z

**DESIGNER:**Pushkar P

**DATE:** SCALE: 3/16"=1"

**DESIGN NUMBER:** 00281 V3

Stay as it is.

Removal of Existing AVALAR Letters and Replace with "SLALOM" No Change in "HAWK TOWER"

SCALE: 3/8"=1"

Removal of Existing AVALAR Letters and Replace with "SLALOM" No Change in "HAWK TOWER"