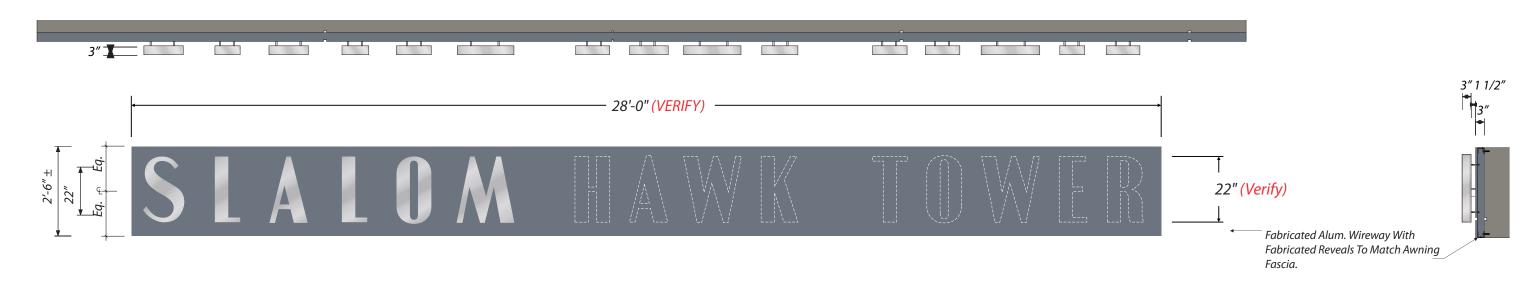

# **Survey of Existing Conditions**

The west building sign is located above the atrium entrance off of the west plaza at 24'-9" above grade. The letters for the west sign are 16" tall with a stainless-steel finish. Each individual letter is backlit with white LEDs.

The south building sign is located near the center of the south tower at 55'-9" above grade. The letters for the south sign are 22" tall with a stainless-steel finish. Each individual letter is backlit with white LEDs.

# **West Entrance Elevation**

**Sign 1:** Manufacture & Install (1) Single Face Illuminated Entrance Display With Stainless Steel Reverse Pan Channel Letters Mounted To Wireway. Scale: 3/8"=1'-0"

**Existing Sign** 

SCALE: 3/8"=1"

Removal of Existing AVALAR Letters and Replace with "SLALOM" No Change in "HAWK TOWER"

# **South Entrance Elevation**

Sign 2: Manufacture & Install (1) Single Face Illuminated Entrance Display With Stainless Steel Reverse Pan Channel Letters Mounted To Wireway. Scale: 3/8"=1'-0"

**Existing Sign** 