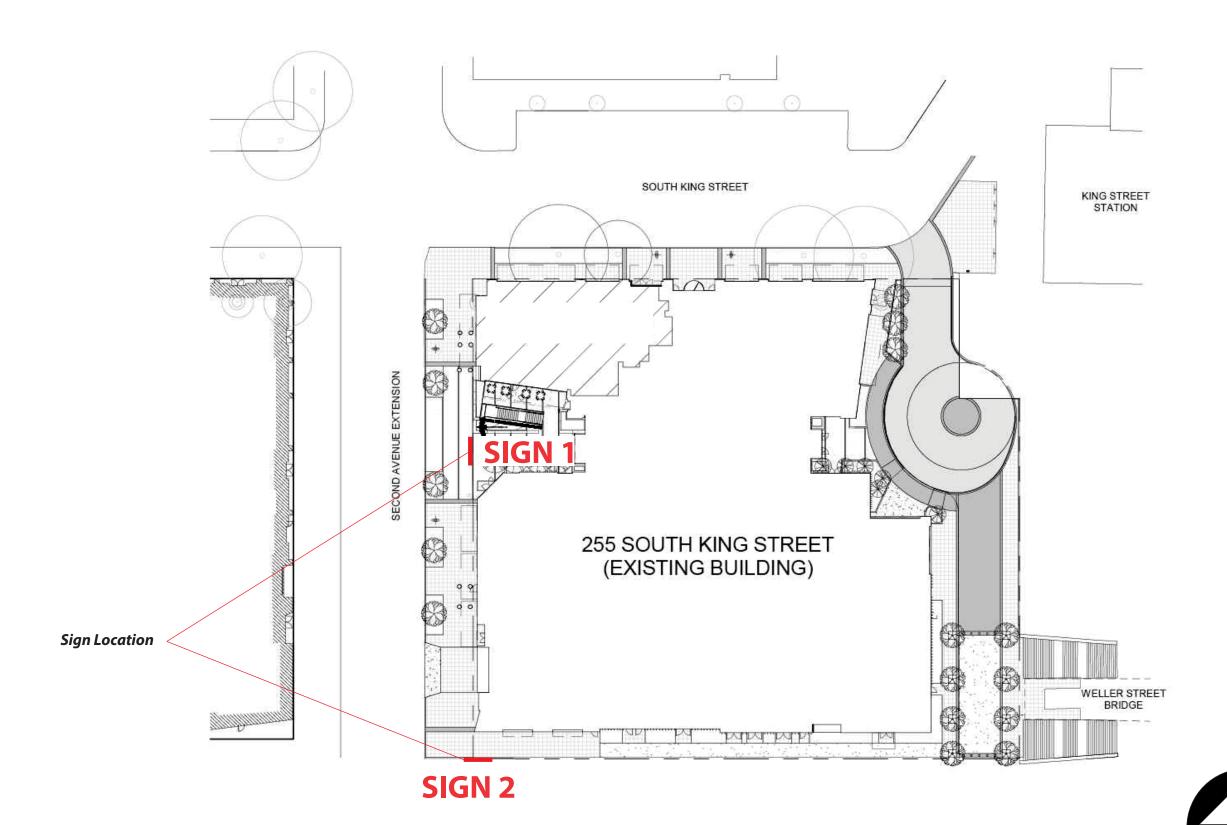

Sign 1 Location

1541 S. 92nd Place, # B, Seattle, WA 98108 P: (206) 282-0700 nationalsigncorp.com

# **Survey of Existing Conditions**

The west building sign is located above the atrium entrance off of the west plaza at 24'-9" above grade. The letters for the west sign are 16" tall with a stainless-steel finish. Each individual letter is backlit with white LEDs.

The south building sign is located near the center of the south tower at 55'-9" above grade. The letters for the south sign are 22" tall with a stainless-steel finish. Each individual letter is backlit with white LEDs.