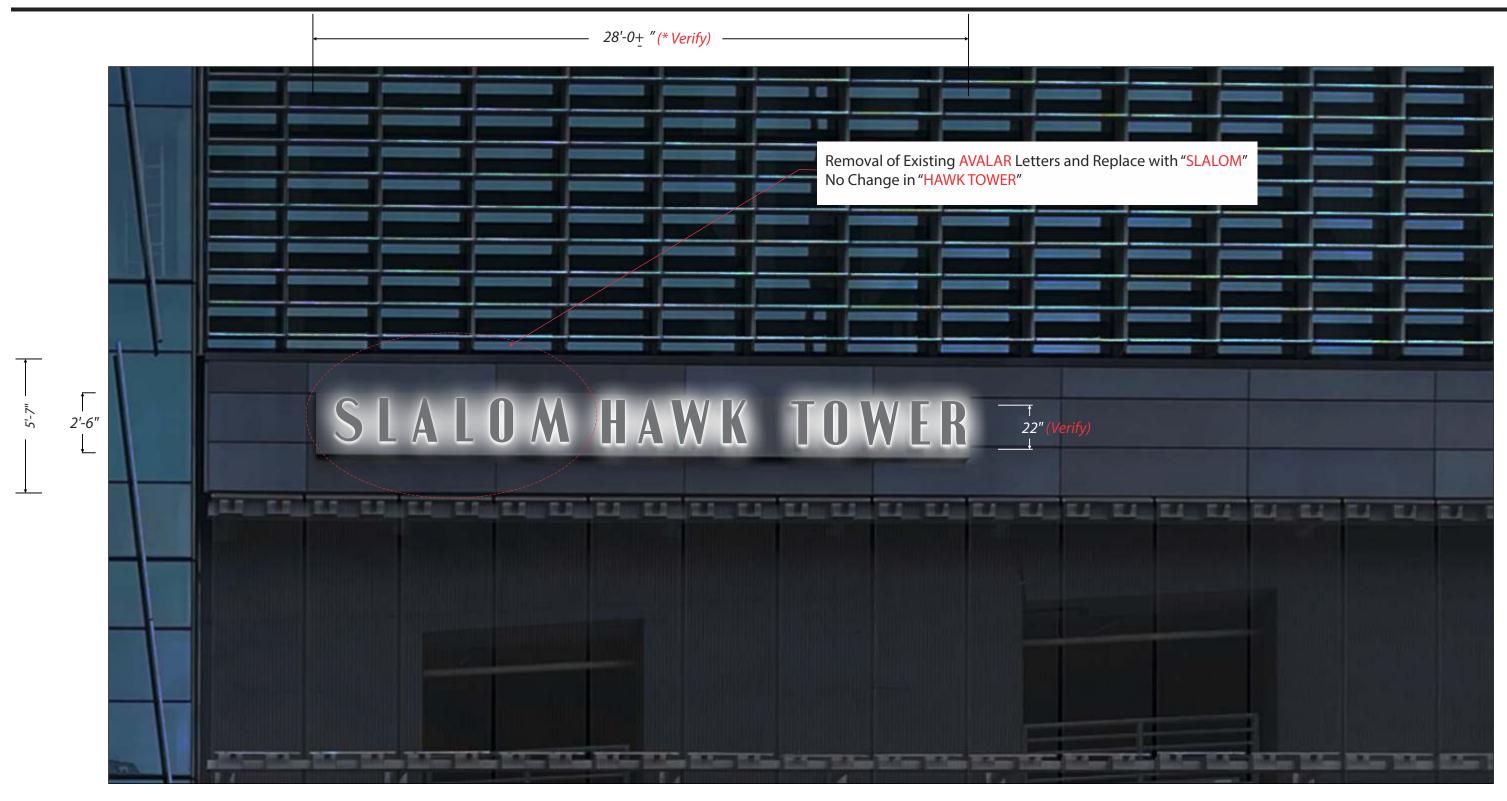

# **Building Sign Revision at 255 S King Street**

The proposal includes the revision of two (2) existing building signs. These existing signs will be revised from "AVALARA HAWK TOWER" to "SLALOM HAWK TOWER". The location, materials, and overall dimensions will be like for like. No changes are proposed other than replacing the word "AVALARA" with the word "SLALOM"

JOB INFORMATION:

**SLALOM INC.** 255 S KING ST SEATTLE, WA 98104-3317 **REPRESENTATIVE:** Tim Z

**DESIGNER:**Pushkar P

**DATE:** SCALE: 3/16"=1"

**DESIGN NUMBER:** 00281 V3

Stay as it is.

Removal of Existing AVALAR Letters and Replace with "SLALOM" No Change in "HAWK TOWER"

SCALE: 3/8"=1"

Removal of Existing AVALAR Letters and Replace with "SLALOM" No Change in "HAWK TOWER"