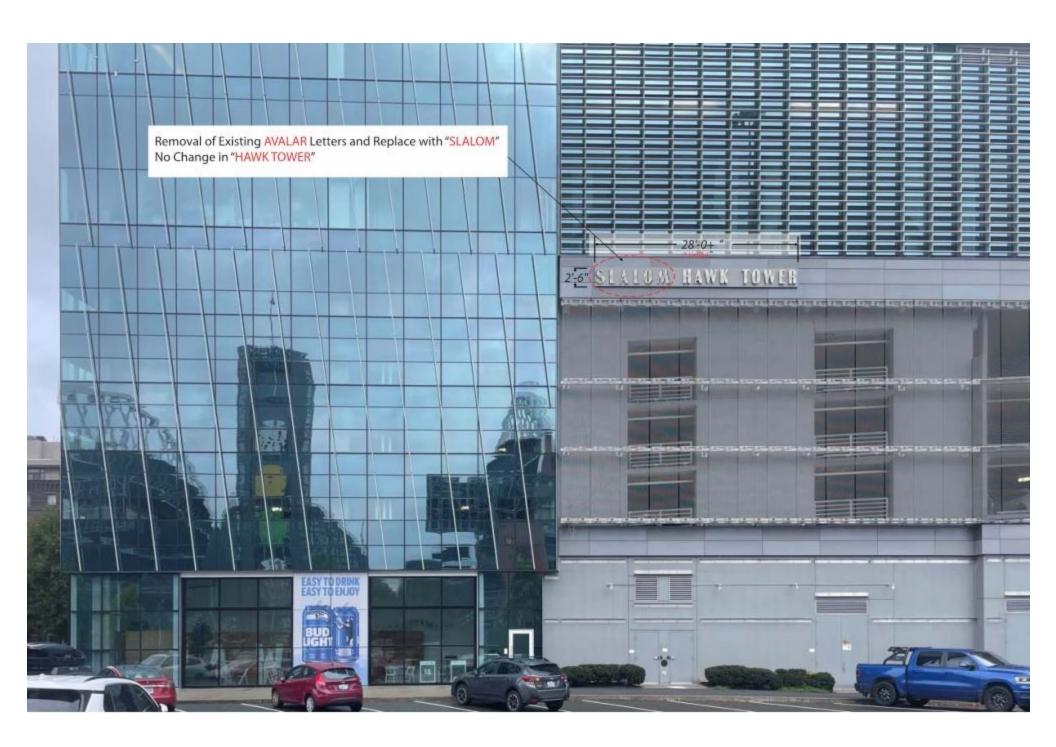

# **Building Sign Revision at 255 S King Street**

The proposal includes the revision of two (2) existing building signs. These existing signs will be revised from "AVALARA HAWK TOWER" to "SLALOM HAWK TOWER". The location, materials, and overall dimensions will be like for like. No changes are proposed other than replacing the word "AVALARA" with the word "SLALOM"

JOB INFORMATION:

**SLALOM INC.** 255 S KING ST SEATTLE, WA 98104-3317 **REPRESENTATIVE:** Tim Z

**DESIGNER:**Pushkar P

**DATE:** SCALE: 3/16"=1"

**DESIGN NUMBER:** 00281 V3

Stay as it is.

Removal of Existing AVALAR Letters and Replace with "SLALOM" No Change in "HAWK TOWER"