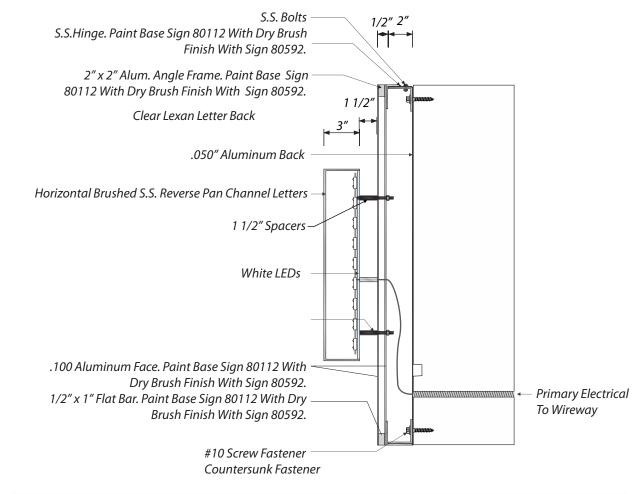

# **Survey of Existing Conditions**

The west building sign is located above the atrium entrance off of the west plaza at 24'-9" above grade. The letters for the west sign are 16" tall with a stainless-steel finish. Each individual letter is backlit with white LEDs.

The south building sign is located near the center of the south tower at 55'-9" above grade. The letters for the south sign are 22" tall with a stainless-steel finish. Each individual letter is backlit with white LEDs.

**End View Detail** Scale: 1 1/2"=1'-0"

1541 S. 92nd Place, #B, Seattle, WA 98108 P: 206-282-0700 www.nationalsigncorp.com

This is an original unpublished drawing, created by National Sign Corporation. It is submitted for your personal use in connection with a project being planned for you by National Sign Corporation. It is not to be shown to anyone outside your organization, or to be used, reproduced, copied or exhibited in any fashion. Any usage beyond that granted to buyer herein shall require the separate payment of a design and engineering fee to National Sign Corporation.

**End View Detail** 

Scale: 1 1/2"=1'-0"

1541 S. 92nd Place, #B, Seattle, WA 98108 P: 206-282-0700 www.national sign corp.com

This is an original unpublished drawing, created by National Sign Corporation. It is submitted for your personal use in connection with a project being planned for you by National Sign Corporation. It is not to be shown to anyone outside your organization, or to be used, reproduced, copied or exhibited in any fashion. Any usage beyond that granted to buyer herein shall require the separate payment of a design and engineering fee to National Sign Corporation.