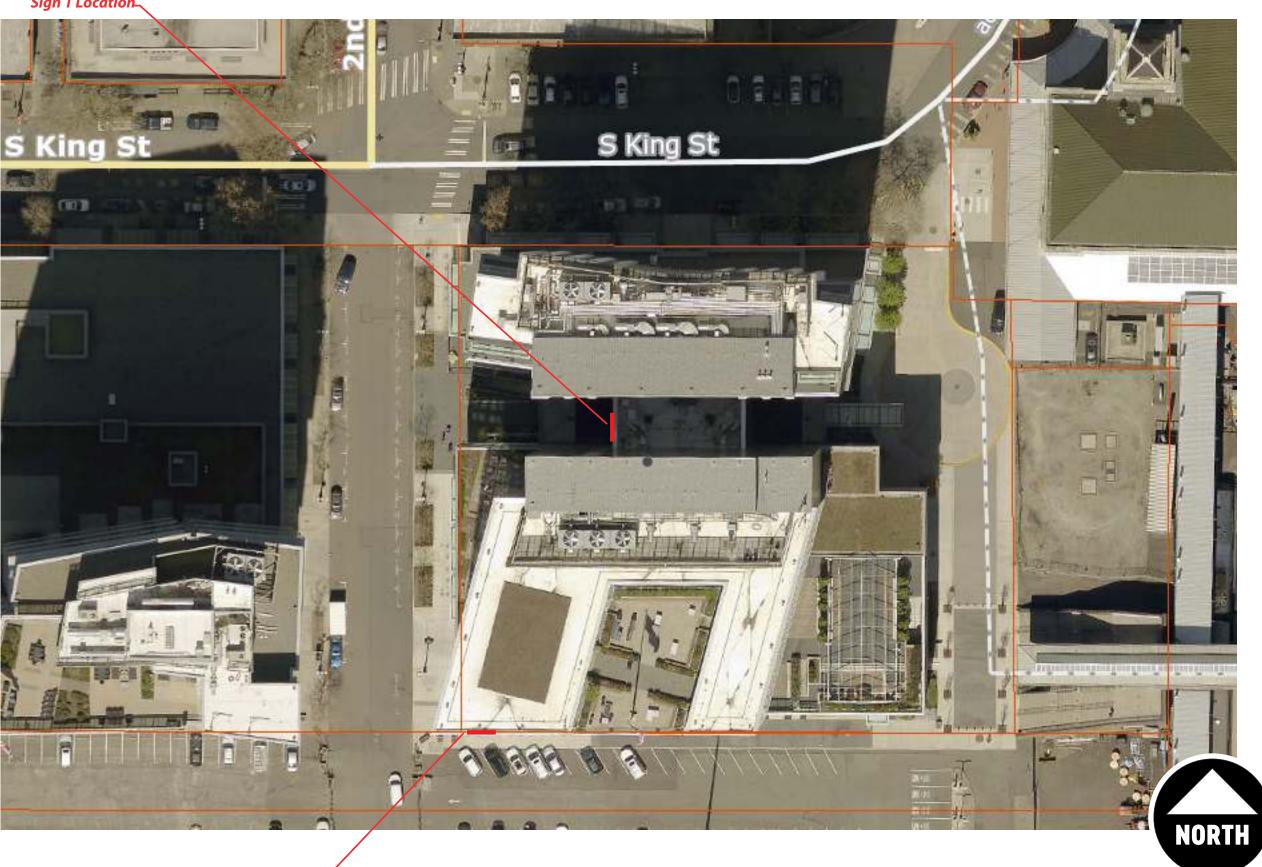

Sign 1 Location

1541 S. 92nd Place, # B, Seattle, WA 98108 P: (206) 282-0700 nationalsigncorp.com

# **Survey of Existing Conditions**

The west building sign is located above the atrium entrance off of the west plaza at 24'-9" above grade. The letters for the west sign are 16" tall with a stainless-steel finish. Each individual letter is backlit with white LEDs.

The south building sign is located near the center of the south tower at 55'-9" above grade. The letters for the south sign are 22" tall with a stainless-steel finish. Each individual letter is backlit with white LEDs.