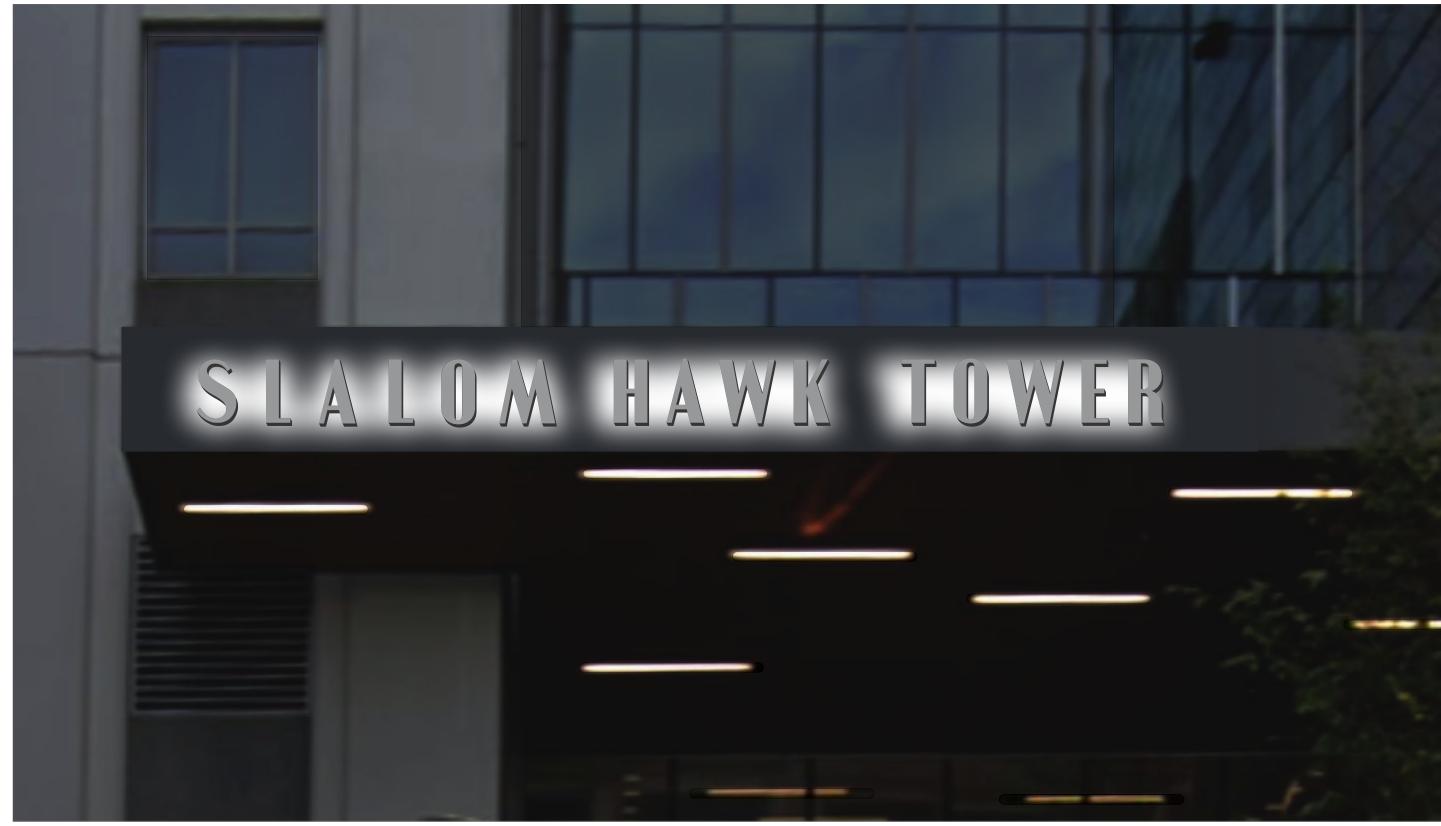

JOB INFORMATION:

**SLALOM INC.** 255 S KING ST SEATTLE, WA 98104-3317 **REPRESENTATIVE:** Tim Z

**DESIGNER:**Pushkar P

**DATE:** SCALE: 3/16"=1"

**DESIGN NUMBER:** 00281 V3

Stay as it is.

Removal of Existing AVALAR Letters and Replace with "SLALOM" No Change in "HAWK TOWER"

# **West Entrance Elevation**

**Sign 1:** Manufacture & Install (1) Single Face Illuminated Entrance Display With Stainless Steel Reverse Pan Channel Letters Mounted To Wireway. Scale: 3/8"=1'-0"

**Existing Sign** 

SCALE: 3/8"=1"

Removal of Existing AVALAR Letters and Replace with "SLALOM" No Change in "HAWK TOWER"