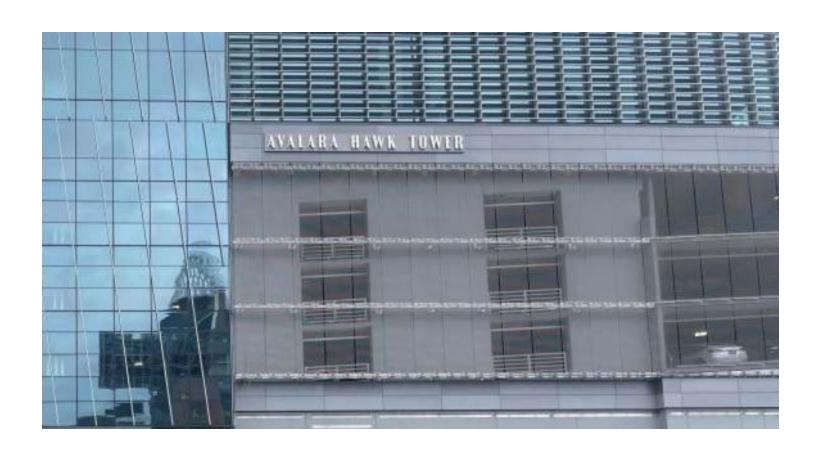

# **Building Sign Revision at 255 S King Street**

The proposal includes the revision of two (2) existing building signs. These existing signs will be revised from "AVALARA HAWK TOWER" to "SLALOM HAWK TOWER". The location, materials, and overall dimensions will be like for like. No changes are proposed other than replacing the word "AVALARA" with the word "SLALOM"

# **Survey of Existing Conditions**

The west building sign is located above the atrium entrance off of the west plaza at 24'-9" above grade. The letters for the west sign are 16" tall with a stainless-steel finish. Each individual letter is backlit with white LEDs.