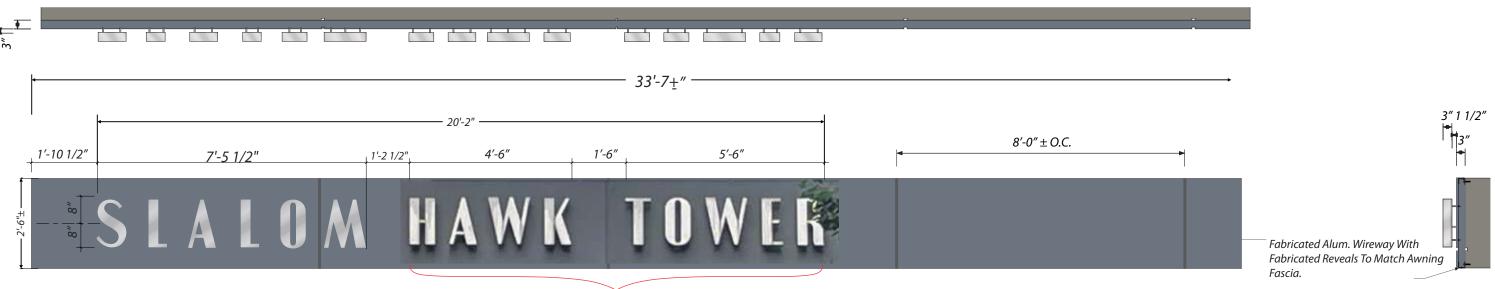

JOB INFORMATION:

**SLALOM INC.** 255 S KING ST SEATTLE, WA 98104-3317 **REPRESENTATIVE:** Tim Z

**DESIGNER:**Pushkar P

**DATE:** SCALE: 3/16"=1"

**DESIGN NUMBER:** 00281 V3

Stay as it is.

Removal of Existing AVALAR Letters and Replace with "SLALOM" No Change in "HAWK TOWER"

# **West Entrance Elevation**

**Sign 1:** Manufacture & Install (1) Single Face Illuminated Entrance Display With Stainless Steel Reverse Pan Channel Letters Mounted To Wireway. Scale: 3/8"=1'-0"

**Existing Sign** 

SCALE: 3/8"=1"

Removal of Existing AVALAR Letters and Replace with "SLALOM" No Change in "HAWK TOWER"