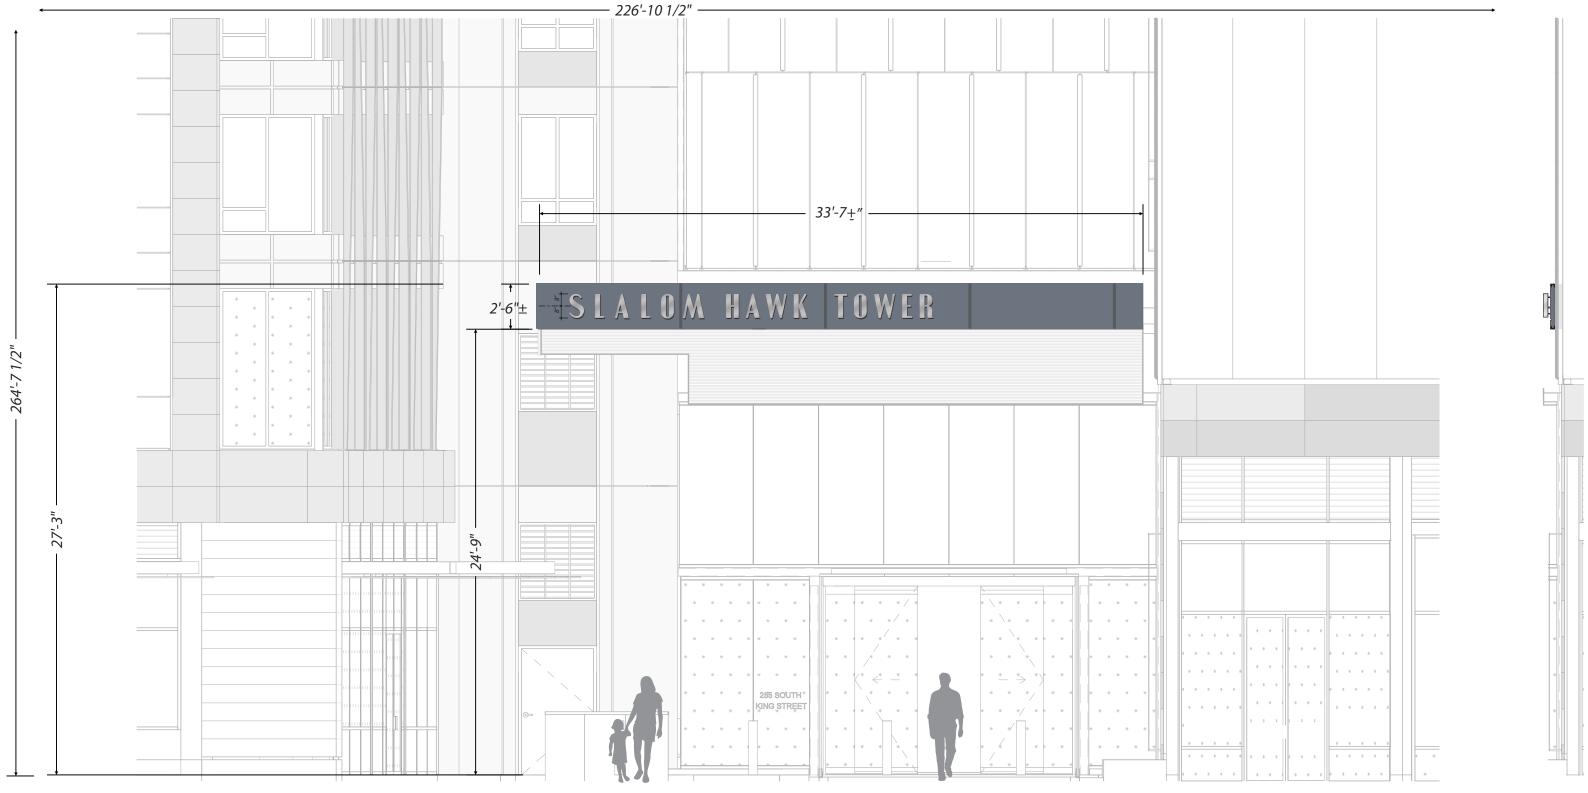

# **Survey of Existing Conditions**

The west building sign is located above the atrium entrance off of the west plaza at 24'-9" above grade. The letters for the west sign are 16" tall with a stainless-steel finish. Each individual letter is backlit with white LEDs.

**JOB INFORMATION:** 

**SLALOM INC.** 

255 S KING ST SEATTLE, WA 98104-3317 REPRESENTATIVE: Tim Z

Pushkar P

10/16/23 **DESIGNER: DESIGN NUMBER:** 00281 V3

DATE:

SCALE: 1/32"=1'

**West Entrance Elevation** 

JOB INFORMATION:

**SLALOM INC.** 255 S KING ST SEATTLE, WA 98104-3317 **REPRESENTATIVE:** Tim Z

**DESIGNER:**Pushkar P

**DATE:** SCALE: 3/16"=1"

**DESIGN NUMBER:** 00281 V3

Stay as it is.

Removal of Existing AVALAR Letters and Replace with "SLALOM" No Change in "HAWK TOWER"