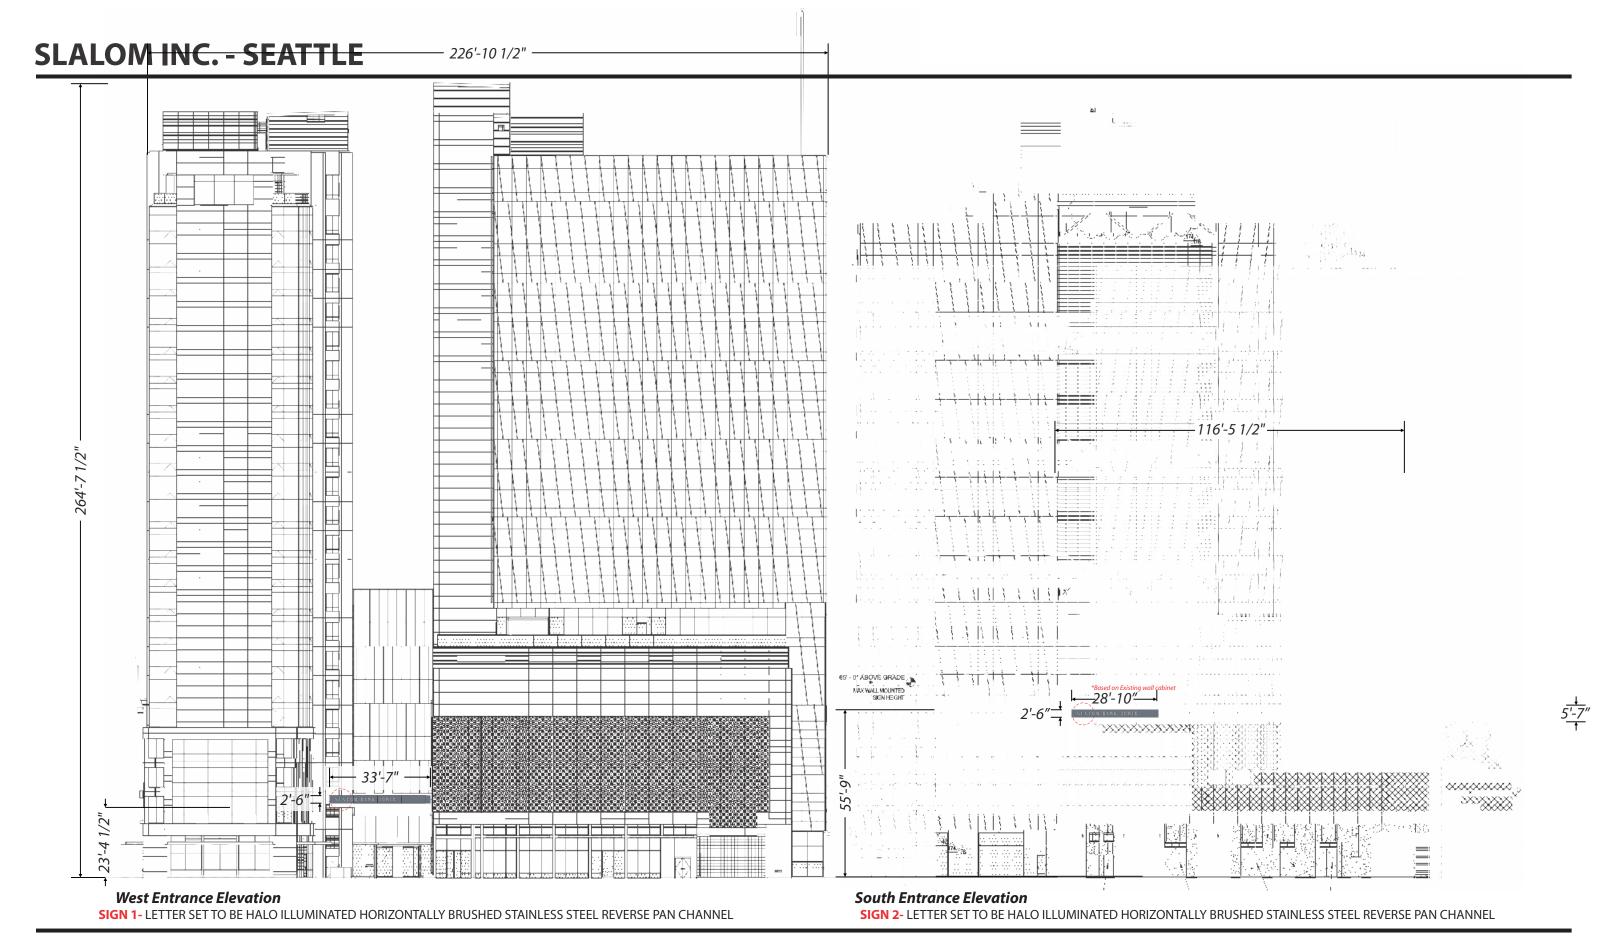

# **Building Sign Revision at 255 S King Street**

The proposal includes the revision of two (2) existing building signs. These existing signs will be revised from "AVALARA HAWK TOWER" to "SLALOM HAWK TOWER". The location, materials, and overall dimensions will be like for like. No changes are proposed other than replacing the word "AVALARA" with the word "SLALOM"

# **Survey of Existing Conditions**

The west building sign is located above the atrium entrance off of the west plaza at 24'-9" above grade. The letters for the west sign are 16" tall with a stainless-steel finish. Each individual letter is backlit with white LEDs.

The south building sign is located near the center of the south tower at 55'-9" above grade. The letters for the south sign are 22" tall with a stainless-steel finish. Each individual letter is backlit with white LEDs.

# **SLALOM INC. - SEATTLE**

SIGN 01

S/F WALL SIGN EXTERIOR SINGLE FACE ILLUMINATED LETTER SETS

255 S KING ST

DATE:

00281 V3

1541 S. 92nd Place, #B, Seattle, WA 98108 P: 206-282-0700 www.national sign corp.com