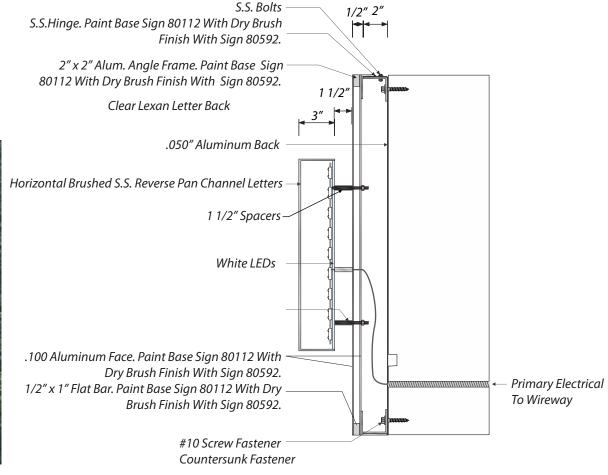

# **West Entrance Elevation**

**Sign 1:** Manufacture & Install (1) Single Face Illuminated Entrance Display With Stainless Steel Reverse Pan Channel Letters Mounted To Wireway. Scale: 3/8"=1'-0"

**Existing Sign** 

**End View Detail** Scale: 1 1/2"=1'-0"

1541 S. 92nd Place, #B, Seattle, WA 98108 P: 206-282-0700 www.nationalsigncorp.com

This is an original unpublished drawing, created by National Sign Corporation. It is submitted for your personal use in connection with a project being planned for you by National Sign Corporation. It is not to be shown to anyone outside your organization, or to be used, reproduced, copied or exhibited in any fashion. Any usage beyond that granted to buyer herein shall require the separate payment of a design and engineering fee to National Sign Corporation.