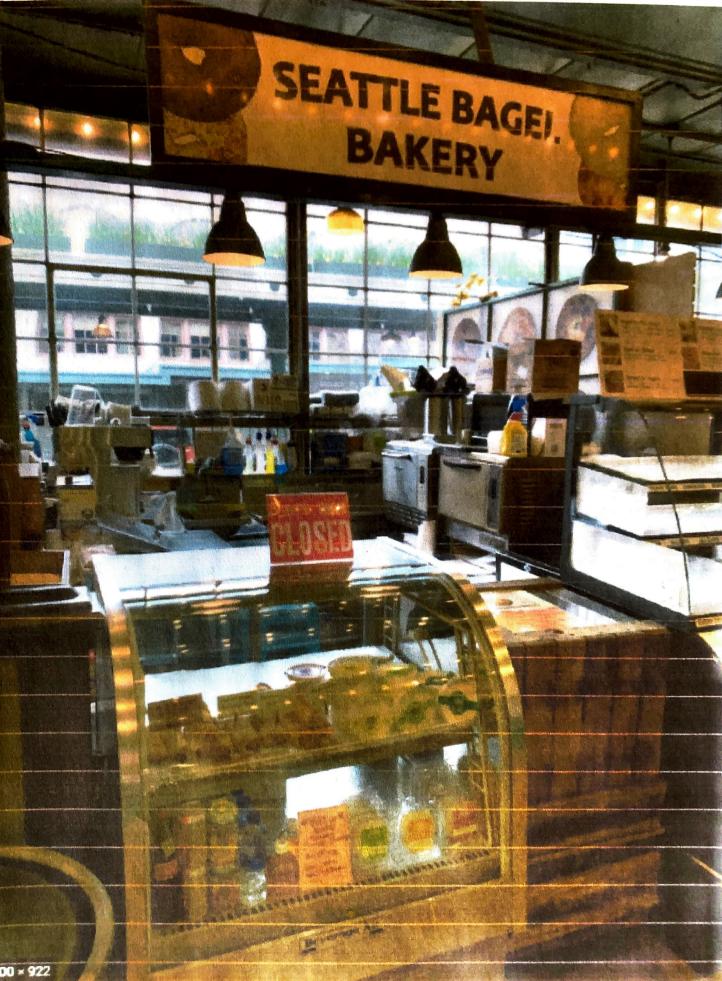

# **BAGELBOP** KOREAN INSPIRED SANDWICH

Our menu will consist of the current bagel offerings such as salmon lox, schmears, deli and breakfast sandwiches as well as traditional bagel and cream cheese. The unique Korean inspired portion of the menu (new) will consist of items like beef bulgogi and spicy port bulgogi bagel and seaweed rice wrapped sandwiches. These fusion bagel or rice sandwiches will be accompanied with homemade kimchi and topped with other assorted Korean pickled veggies.