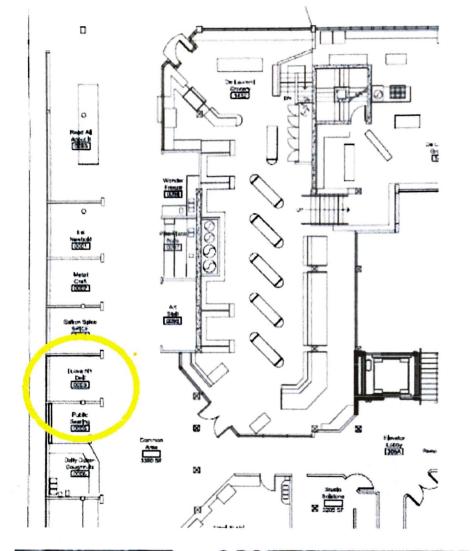

# **BAGELBOP** KOREAN INSPIRED SANDWICH

Our menu will consist of the current bagel offerings such as salmon lox, schmears, deli and breakfast sandwiches as well as traditional bagel and cream cheese. The unique Korean inspired portion of the menu (new) will consist of items like beef bulgogi and spicy port bulgogi bagel and seaweed rice wrapped sandwiches. These fusion bagel or rice sandwiches will be accompanied with homemade kimchi and topped with other assorted Korean pickled veggies.