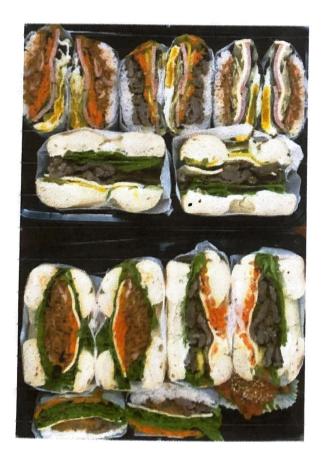

# **BAGELBOP** KOREAN INSPIRED SANDWICH

Our menu will consist of the current bagel offerings such as salmon lox, schmears, deli and breakfast sandwiches as well as traditional bagel and cream cheese. The unique Korean inspired portion of the menu (new) will consist of items like beef bulgogi and spicy port bulgogi bagel and seaweed rice wrapped sandwiches. These fusion bagel or rice sandwiches will be accompanied with homemade kimchi and topped with other assorted Korean pickled veggies.