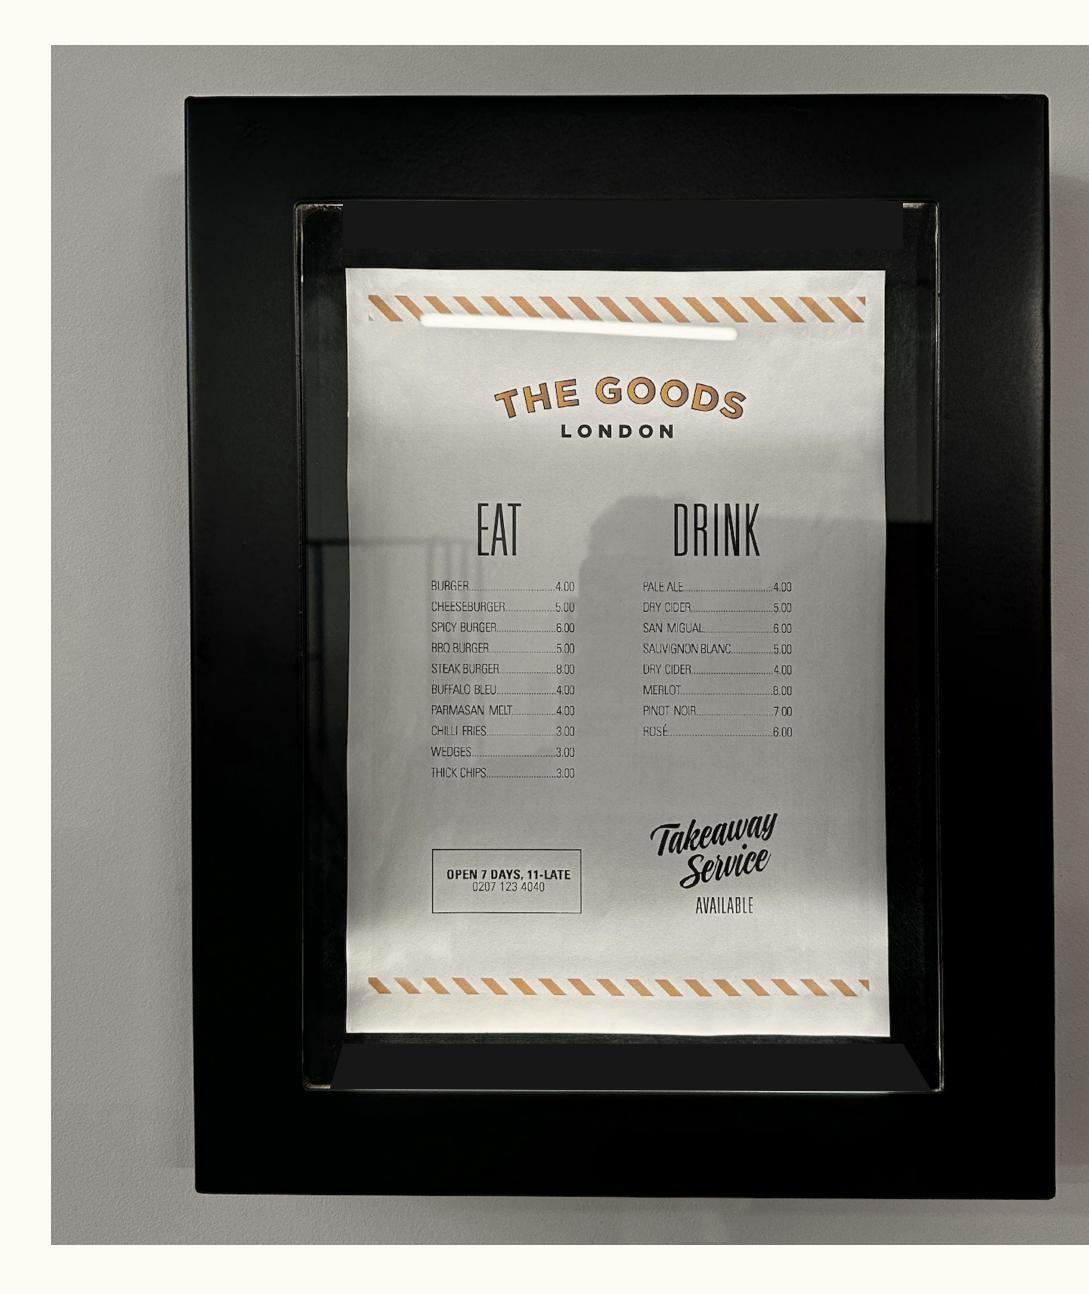

# Menu Box

- A french-inspired menu box to list some of our products and share updates.
- Metal construction for durability
- Color: Black

Sign Updates

July 2024

# **SIGN MAKER**

• The Goods London / Etsy

Sign Updates

July 2024