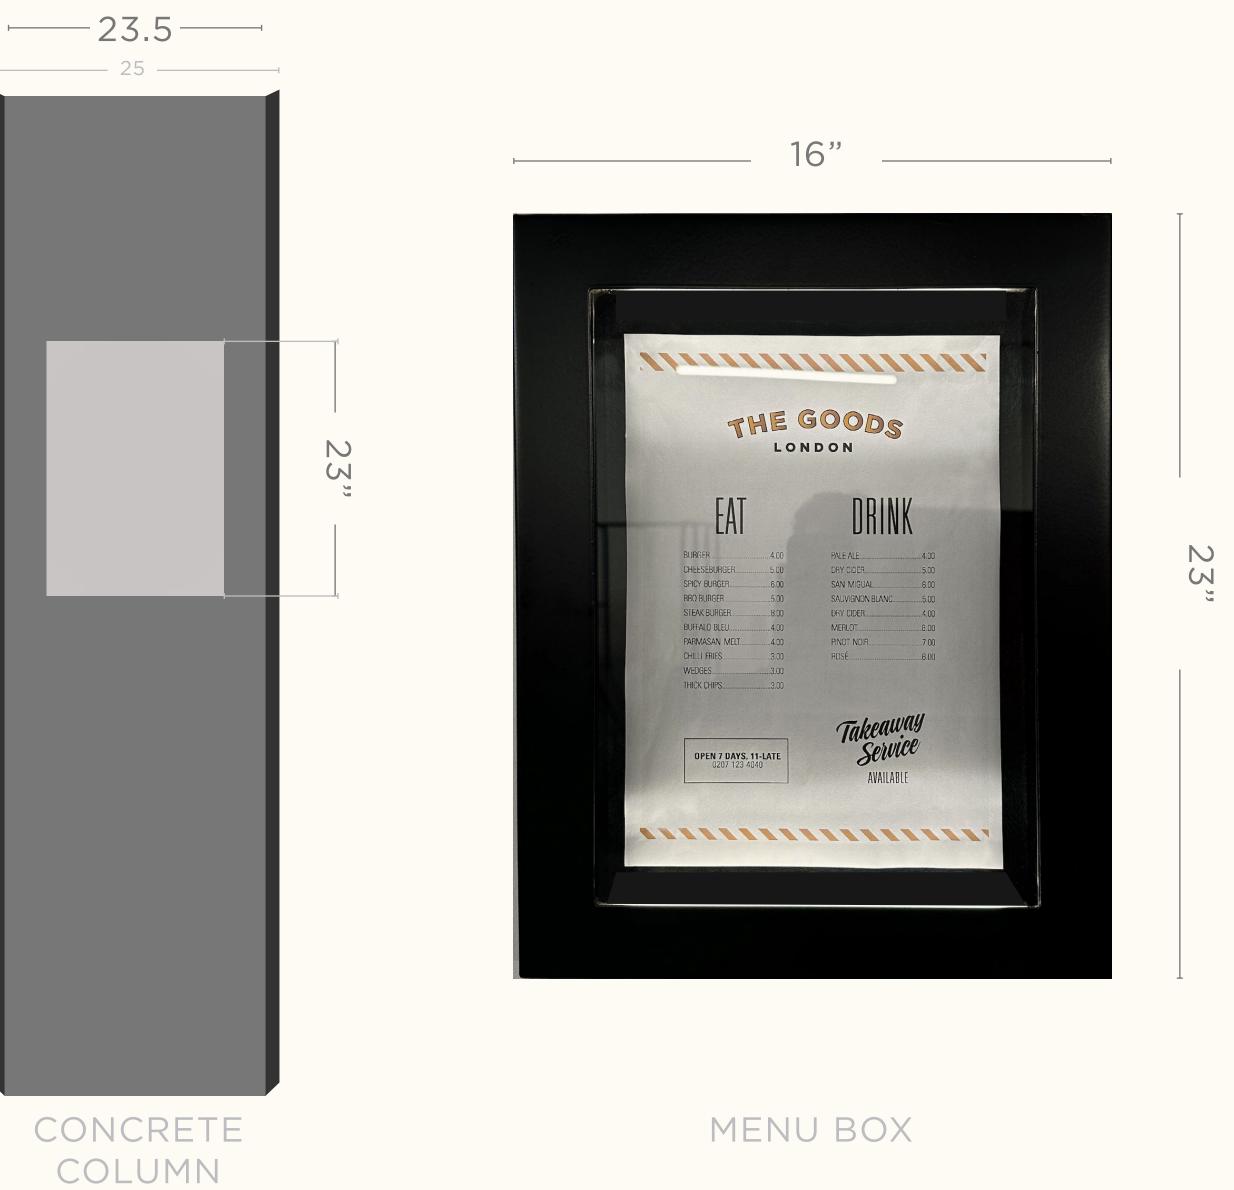

# Menu Box

- Adding character and wayfinding to our front concrete column
- Eye level placement
- Weatherproof construction and a locking mechanism

Sign Updates

July 2024

# Menu Box

- Menu Box Dimensions: 16" W X 23" H X ~2" D
- Usable Column Width: 23.5"