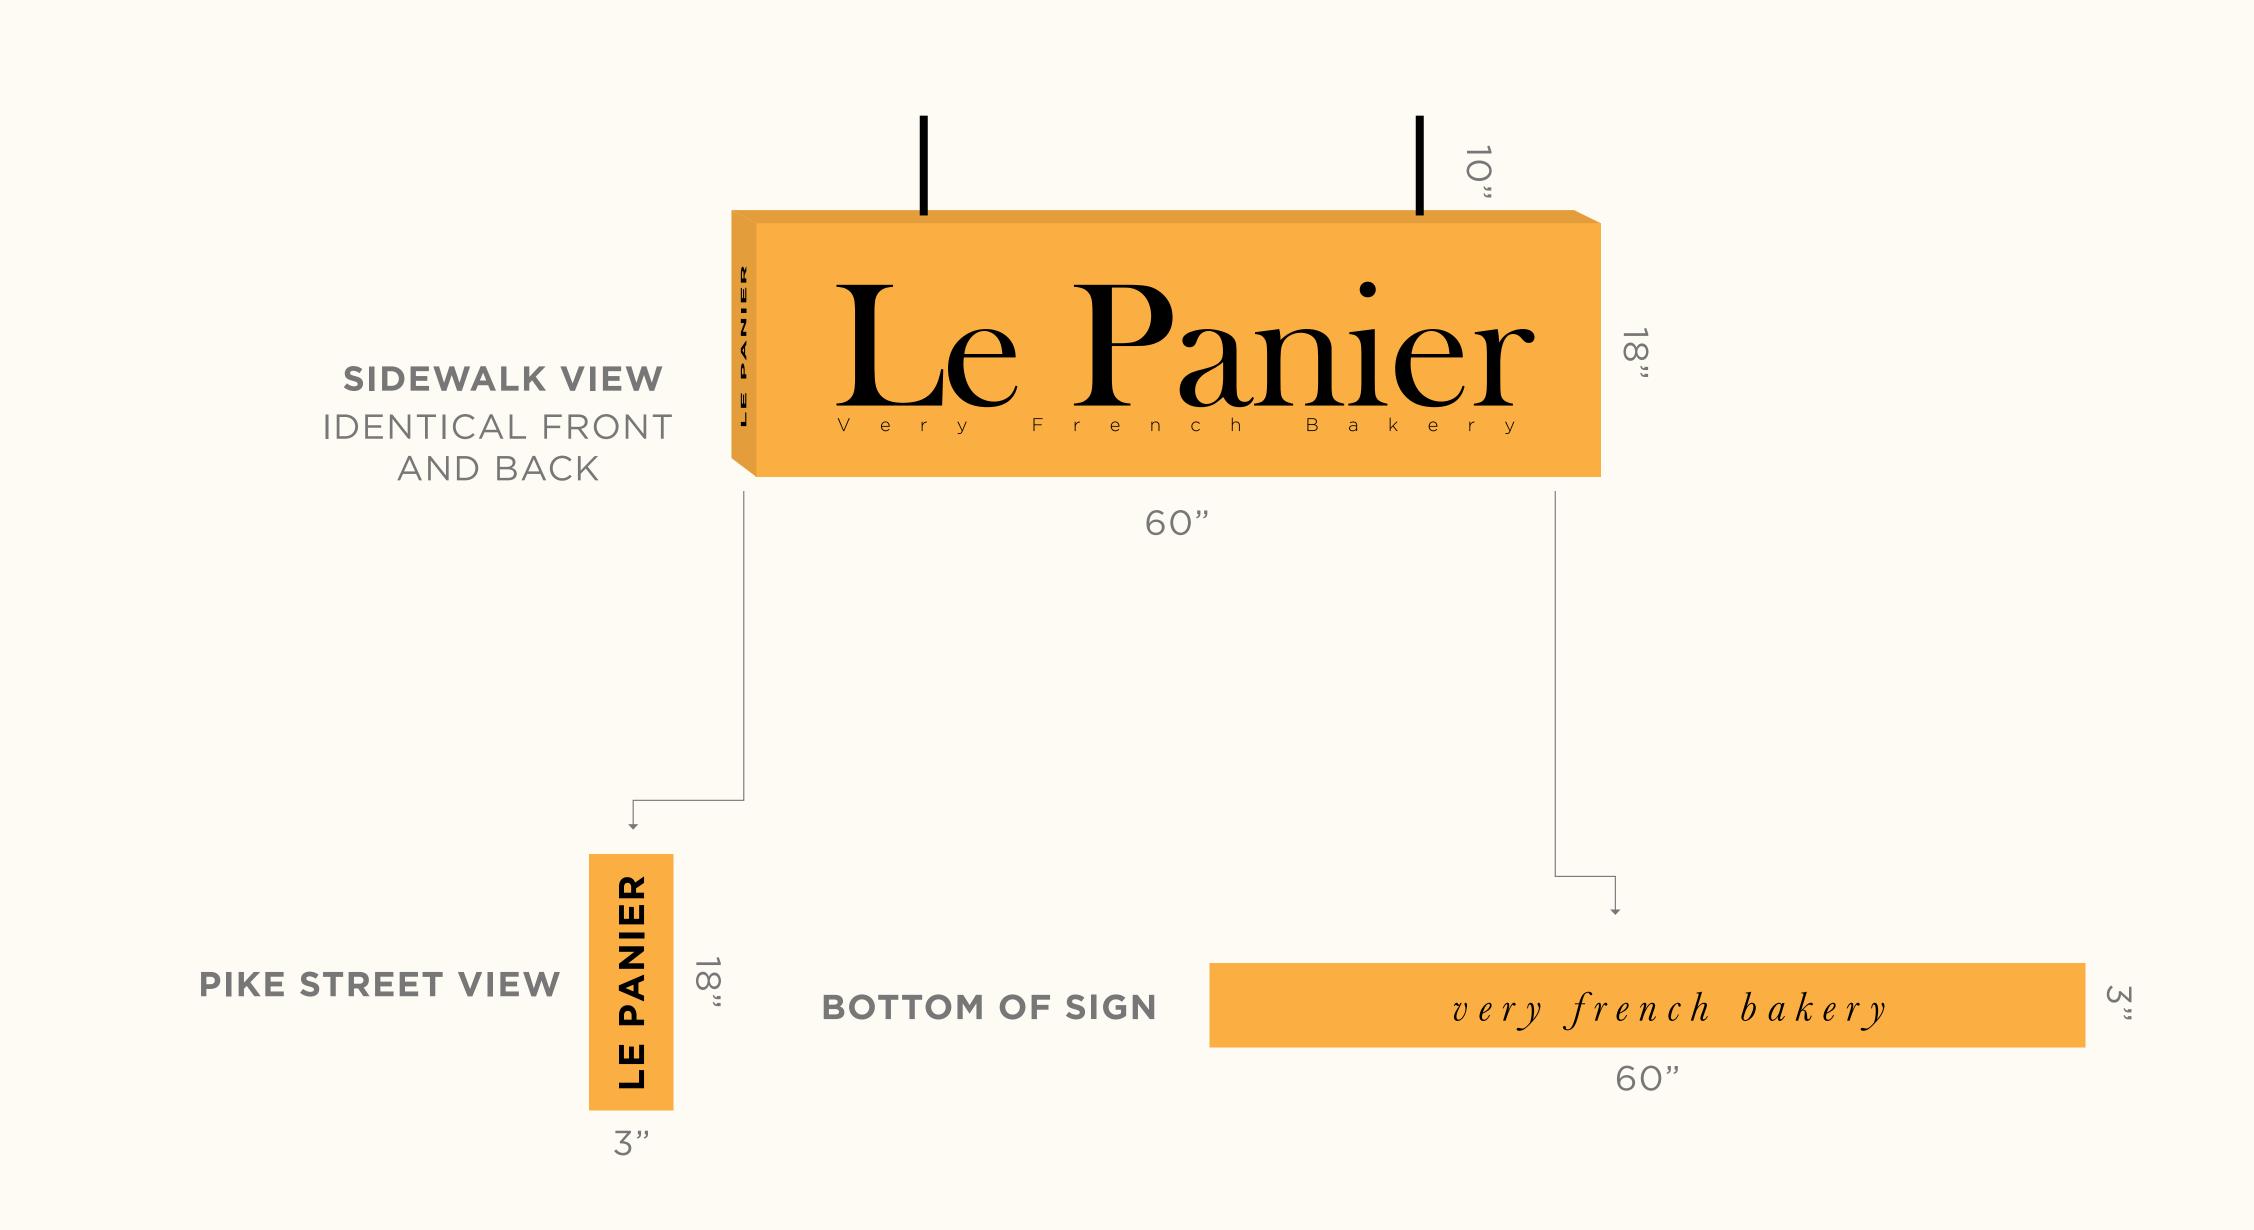

# **NEW SIGN**

Proposed New Sign

- Same location with new materials and wayfinding opportunities.
- Once approved, production and installation should be about 3 weeks.

# Le Panier Very French Bakery

michou