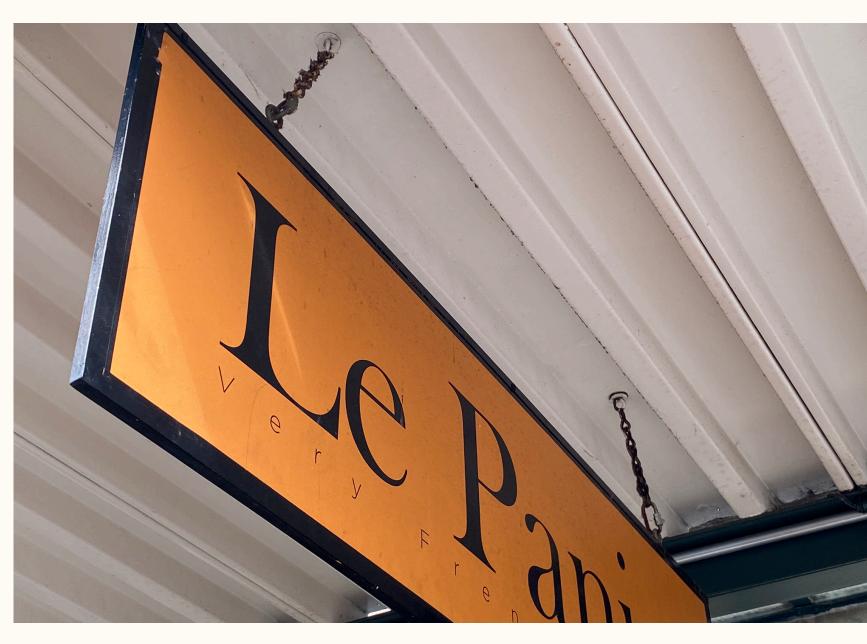

# **EXISTING LOCATION**

- Flat
- Wood
- 60" x 18"
- 10" hang (from highest point)

Le Panier

Sign Updates

July 2024

# MAIN SIGN

Sign Update

- 3D, butter cube inspired design
- Maintains current size (60" x 18")
- 3" depth for improved view from Pike Place and MarketFront Entry
- Opportunity for a little 'surprise and delight' on the bottom edge