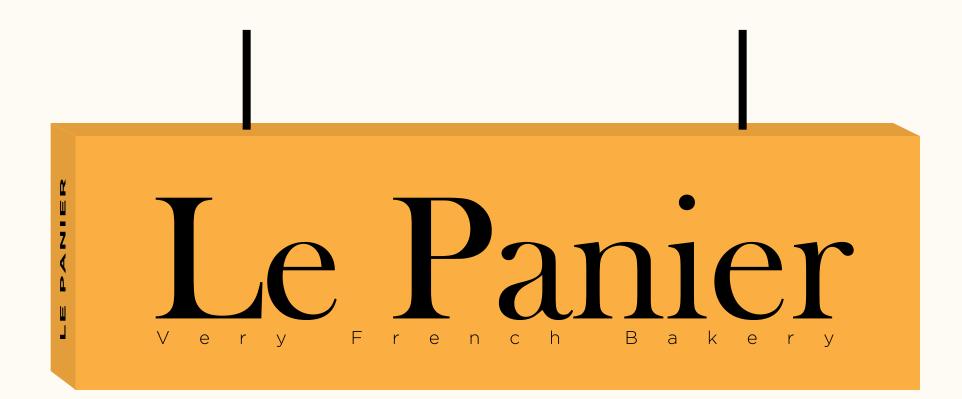

# **EXISTING LOCATION**

- Flat
- Wood
- 60" x 18"
- 10" hang (from highest point)

Le Panier

Sign Updates

July 2024

# MAIN SIGN

Sign Update

- 3D, butter cube inspired design
- Maintains current size (60" x 18")
- 3" depth for improved view from Pike Place and MarketFront Entry
- Opportunity for a little 'surprise and delight' on the bottom edge

# MATERIALS

- Aluminum with Matthew's Paint Finish
- Fixed Mount per City Guidelines