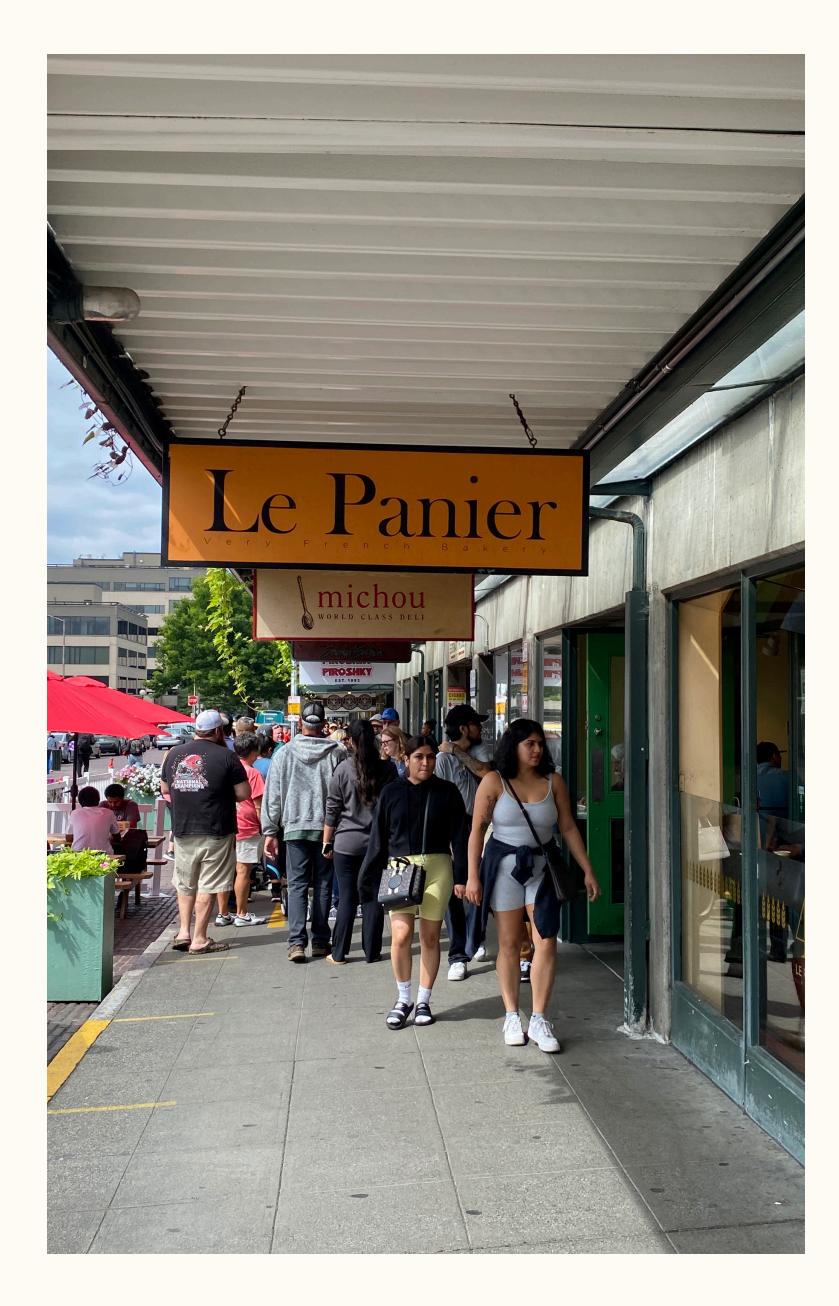

# **EXISTING LOCATION**

- Flat
- Wood
- 60" x 18"
- 10" hang (from highest point)

Le Panier

Sign Updates

July 2024

# MAIN SIGN

Sign Update

- 3D, butter cube inspired design
- Maintains current size (60" x 18")
- 3" depth for improved view from Pike Place and MarketFront Entry
- Opportunity for a little 'surprise and delight' on the bottom edge