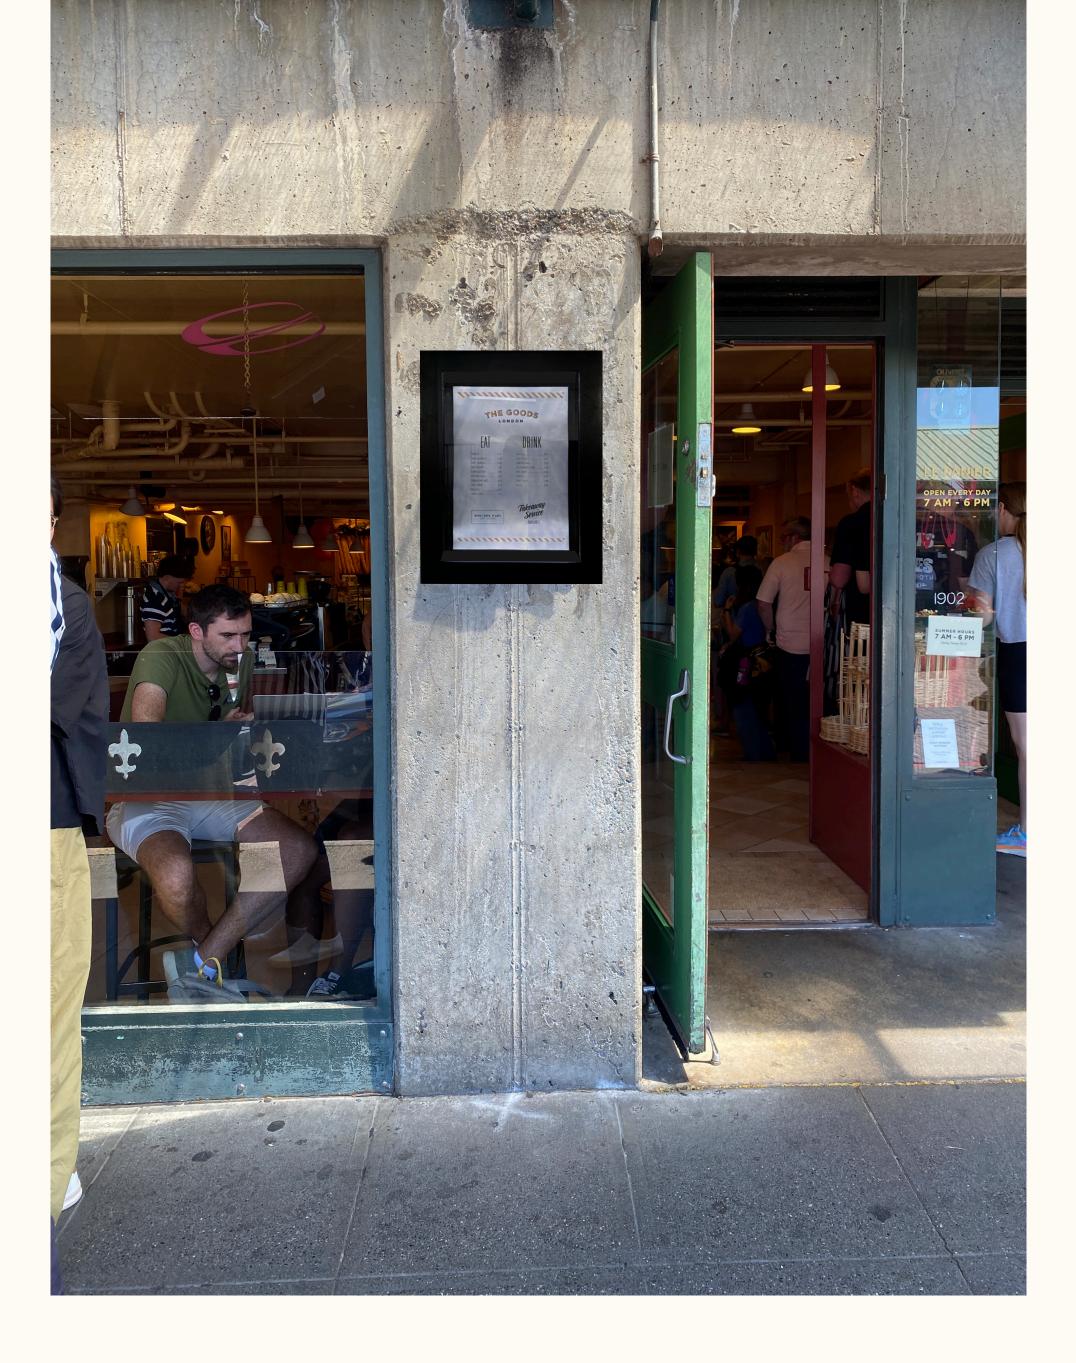

# Menu Box

- Adding character and wayfinding to our front concrete column
- Eye level placement
- Weatherproof construction and a locking mechanism

Sign Updates

July 2024

# **PROPOSED NEW ADDITION**

# Menu Box

- Menu Box Dimensions: 16" W X 23" H X ~2" D
- Usable Column Width: 23.5"