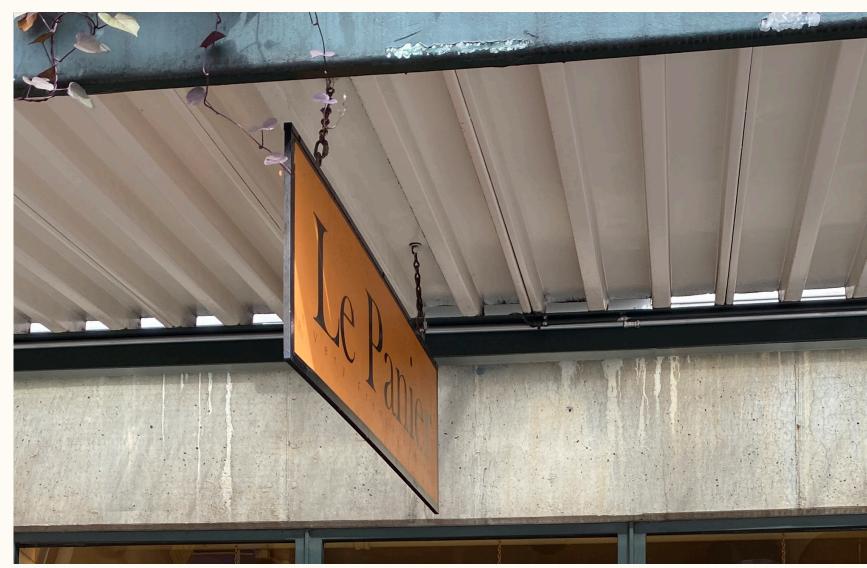

## LE PANIER

# **EXISTING LOCATION**

- Flat
- Wood
- 60" x 18"
- 10" hang (from highest point)

Le Panier

Sign Updates

July 2024

# MAIN SIGN

Sign Update

- 3D, butter cube inspired design
- Maintains current size (60" x 18")
- 3" depth for improved view from Pike Place and MarketFront Entry
- Opportunity for a little 'surprise and delight' on the bottom edge