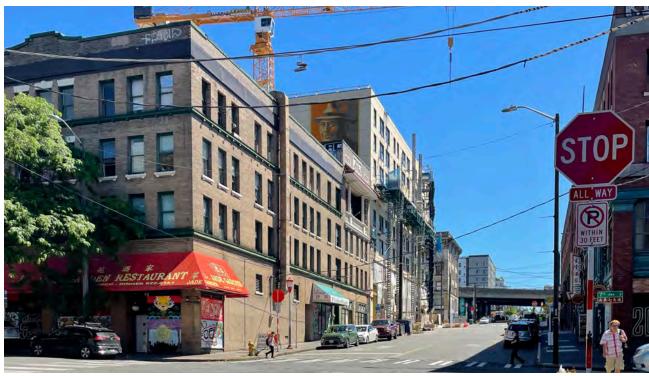

Street Level View from SW Corner of 7th Ave. S & S. King St

Street Level View from across the street - Canton Alley & S. King St