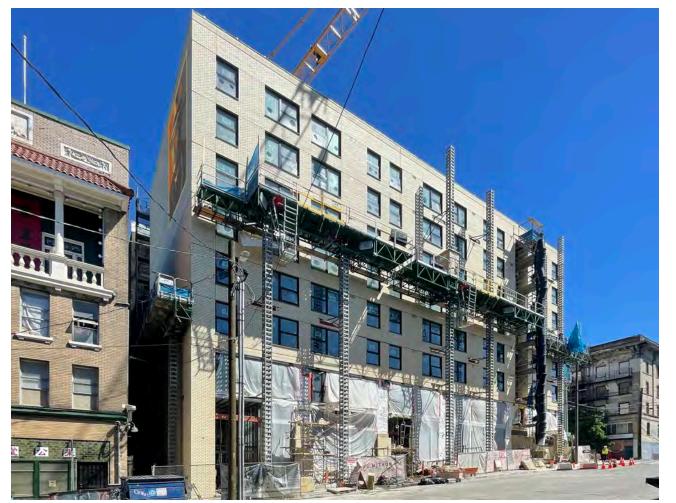

Street Level View from SW Corner of 7th Ave. S & S. King St

Street Level View from across the street - Canton Alley & S. King St