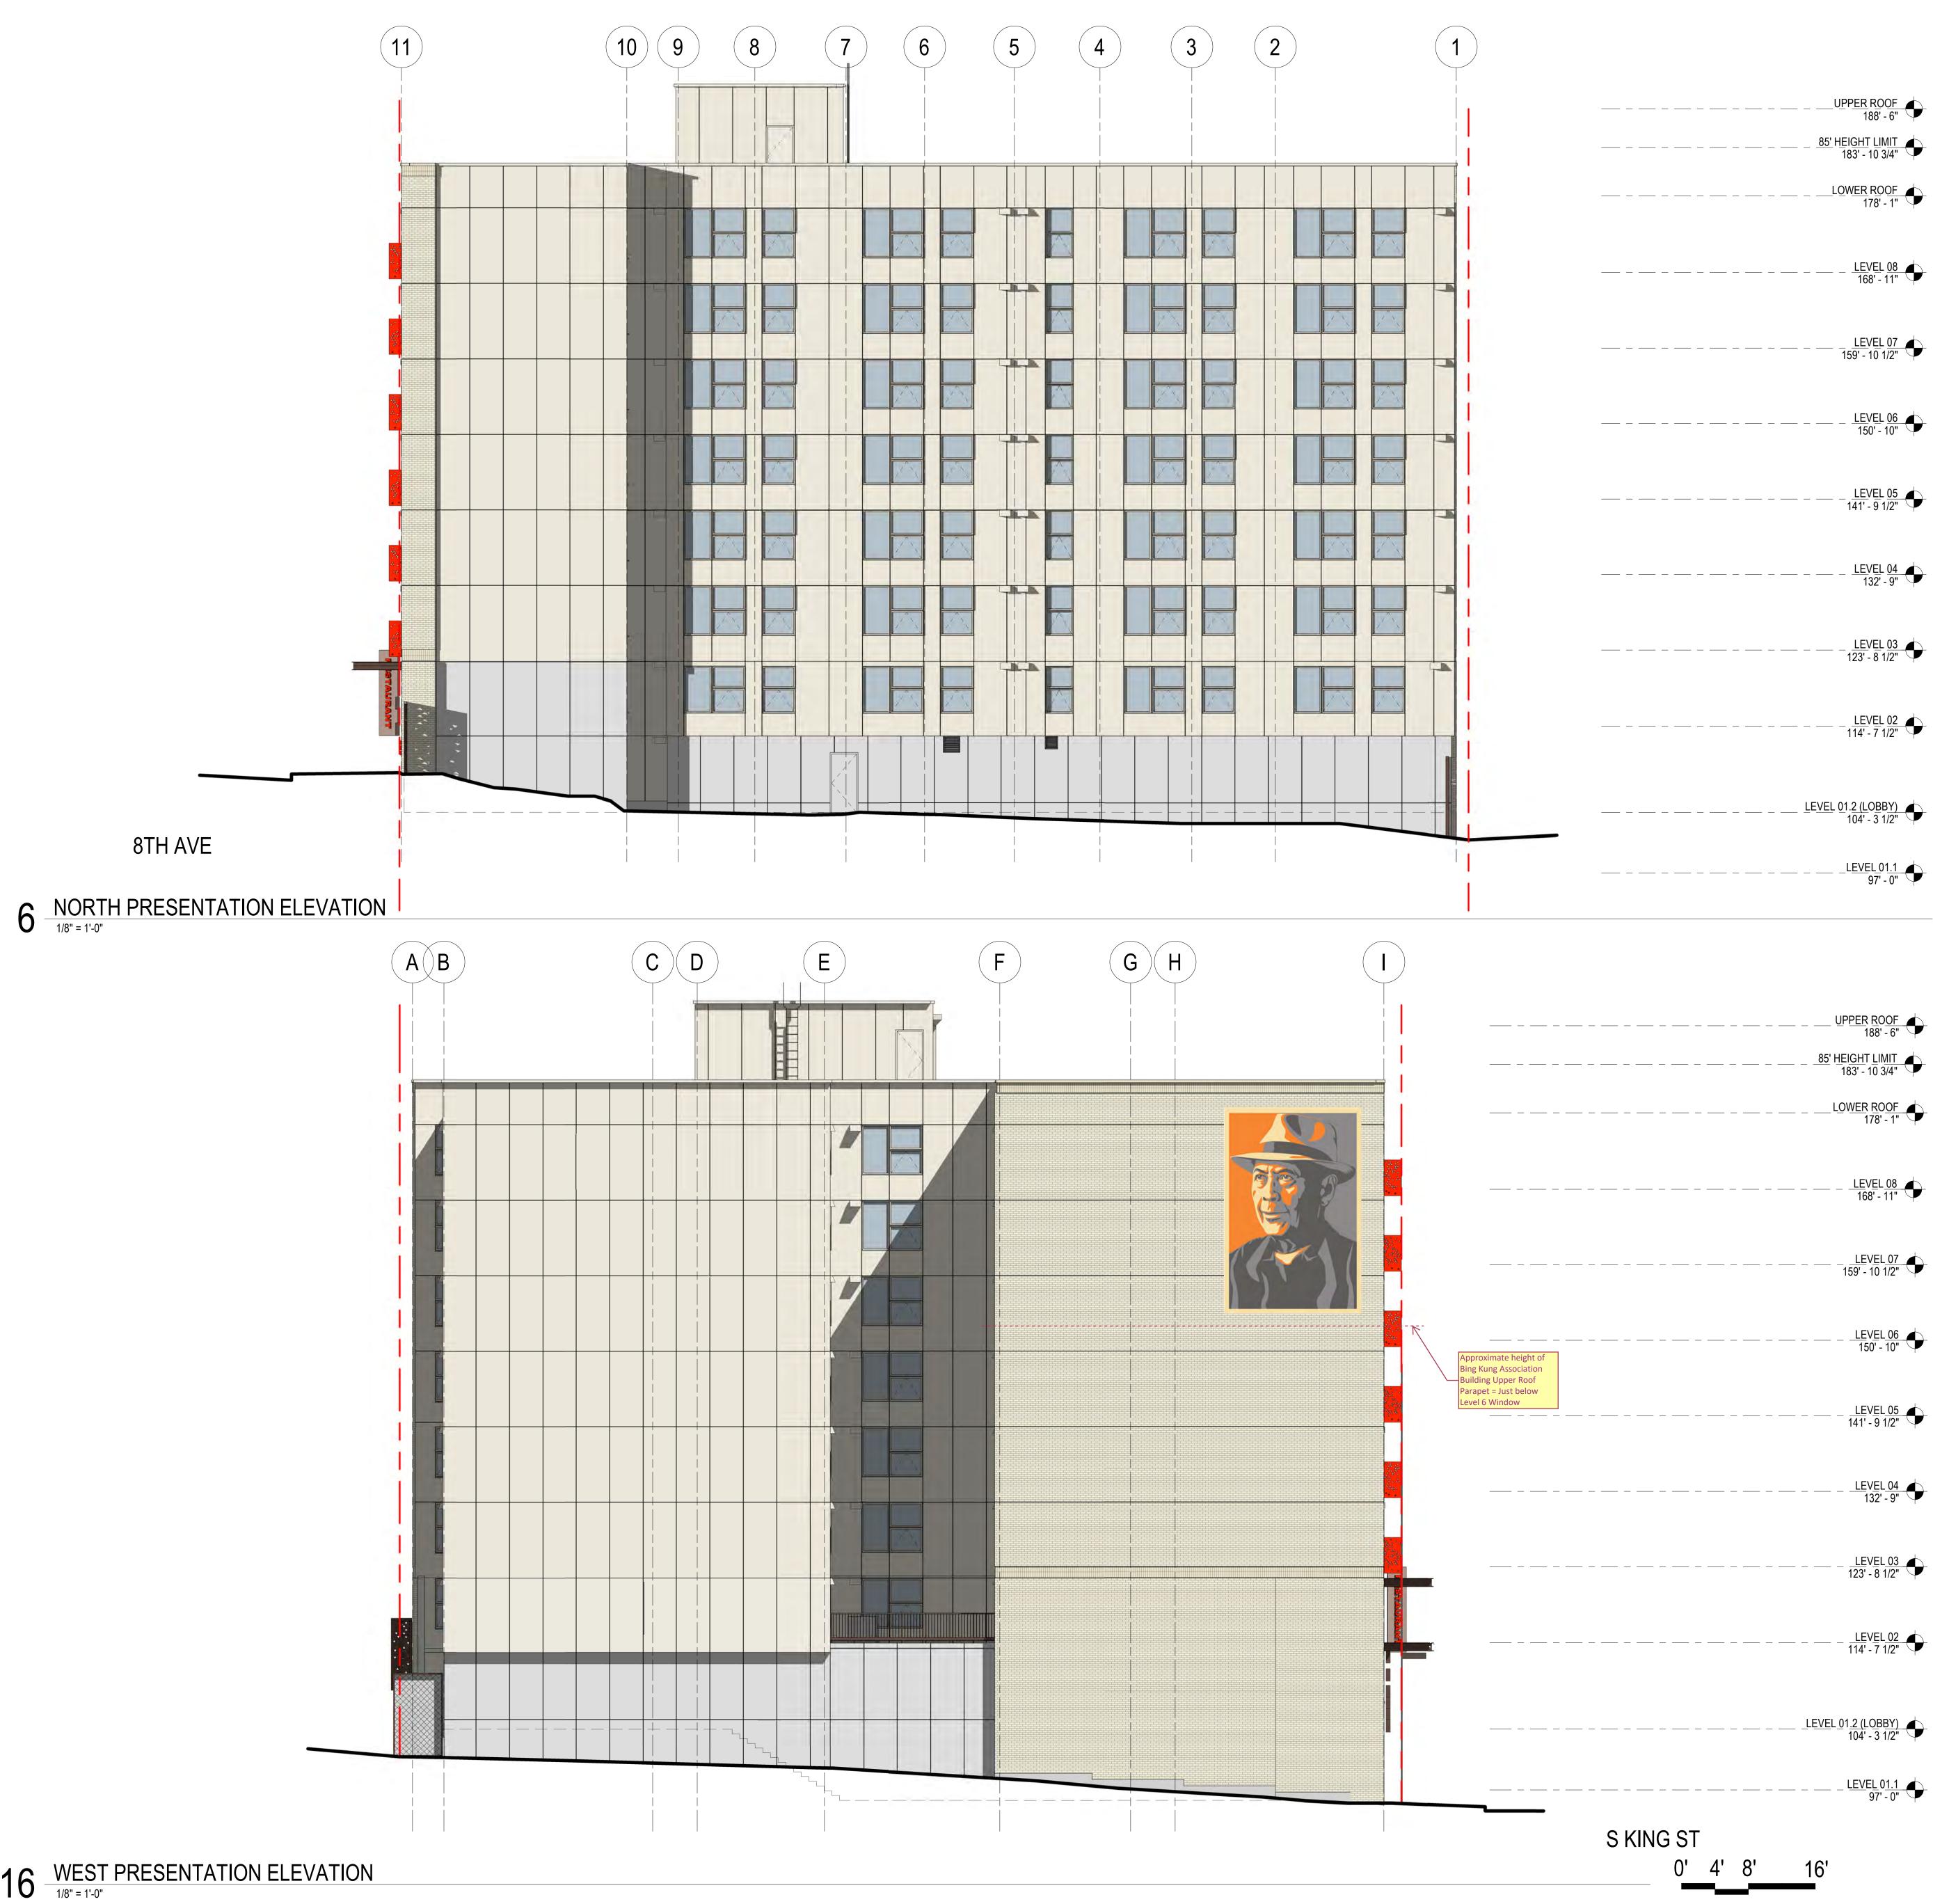

### **Brick Wall Mural Location**

Concept/Theme: Announce Uncle Bob's Place and provide comforting and hopeful presence of

• This exterior art location has been identified as a mural location in the previously approved

 The selection of John Santos to design the portrait mural for the building is in part based on John's prior work on the building's logo which the Art Committee wished to expand on, and partly out of reverence for the special meaning imparted to the work by having John Santos, one of Uncle Bob's sons, create the vision he wanted to see of his father on the building. In the early art planning stages of this process, the Art Committee had designated the west facing wall as the place to feature a large portrait of Uncle Bob - to announce Uncle Bob's Place and provide the comforting and hopeful presence of Uncle Bob overlooking the neighborhood.

The process for developing the design involved some back and forth between the artist and the Art Committee to hone in on the image and color. The placement and sizing of the mural on the wall is meant to maximize visibility for pedestrians along S King St, and to clear the neighboring Bing Kung roof line for full visibility from some far off high vantage point. Once the design was established, the Uncle Bob's Place Steering Committee reviewed the design and approved it with overwhelming enthusiasm. The Steering Committee includes Uncle Bob's widow along with 6 long time CID community members who were close to Uncle Bob and are trusted by his family. The Steering Committee guides the overall Uncle Bob's Place effort to