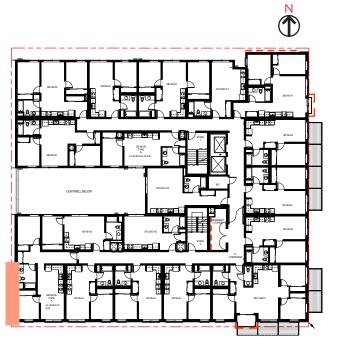

**Upper Level Plan - Brick Wall Mural Location** 

### **Brick Wall Mural Location**

Concept/Theme: Announce Uncle Bob's Place and provide comforting and hopeful presence of

• This exterior art location has been identified as a mural location in the previously approved