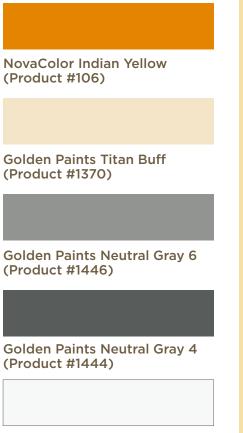

## Undercoat/Paint/Anti-**Graffiti Information**

**Top Coat: Sherwin Williams** Anti-Graffiti Coating 1K Siloxane Clear (B97C00150)

Mix as needed: **Golden Paints Titanium White** (Product #1380)

Undercoat: NovaColor Gesso (Product #200)

- ٠ proposed colors.
- B97C00150). This coating will also provide weatherproofing and UV protection.

### **Uncle Bob's Portrait - Mural Design**

• Uncercoat: Before painting begins, brick will be primed and sealed using a high quality artist grade outdoor gesso (NovaColor Gesso, Product #200). Artist gesso not only bonds permanently to masonry, but is more durable & holds more pigment to ensure longerlasting colors than traditional primers. Exterior gesso is more breathable and flexible than industrial primers and is designed to prevent bubbles or cracks from cropping up over time. Gesso will be applied with a brush to ensure maximum longevity. Exterior gesso will allow the brick & mortar to expand and contract beneath, but it is more suitable as the mural paint undercoat.

Paint: The sign painter will use only non-cadmium pure pigment Novacolor or Golden Paints acrylic artist paints. These are the industry standard for large permanent outdoor mural work, and have a great reputation for longevity & standing up to the elements. See above for the