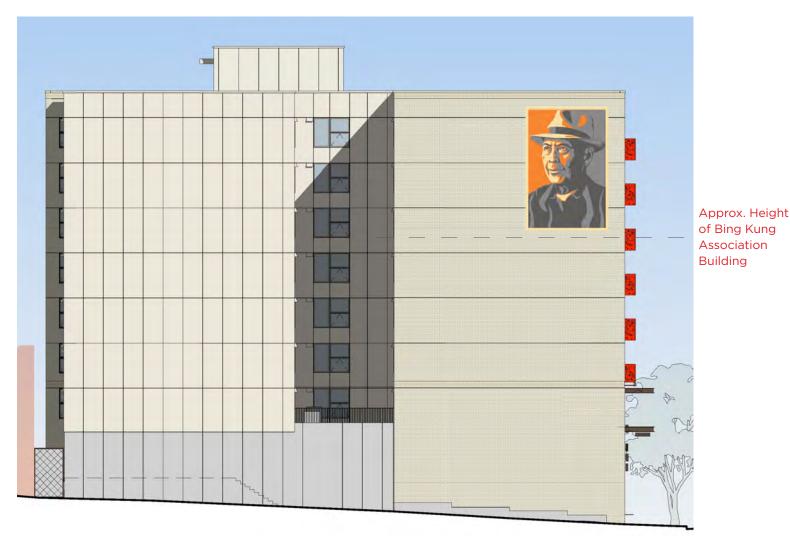

The process for developing the design involved some back and forth between the artist and the Art Committee to hone in on the image and color. The placement and sizing of the mural on the wall is meant to maximize visibility for pedestrians along S King St, and to clear the neighboring Bing Kung roof line for full visibility from some far off high vantage point. Once the design was established, the Uncle Bob's Place Steering Committee reviewed the design and approved it with overwhelming enthusiasm. The Steering Committee includes Uncle Bob's widow along with 6 long time CID community members who were close to Uncle Bob and are trusted by his family. The Steering Committee guides the overall Uncle Bob's Place effort to