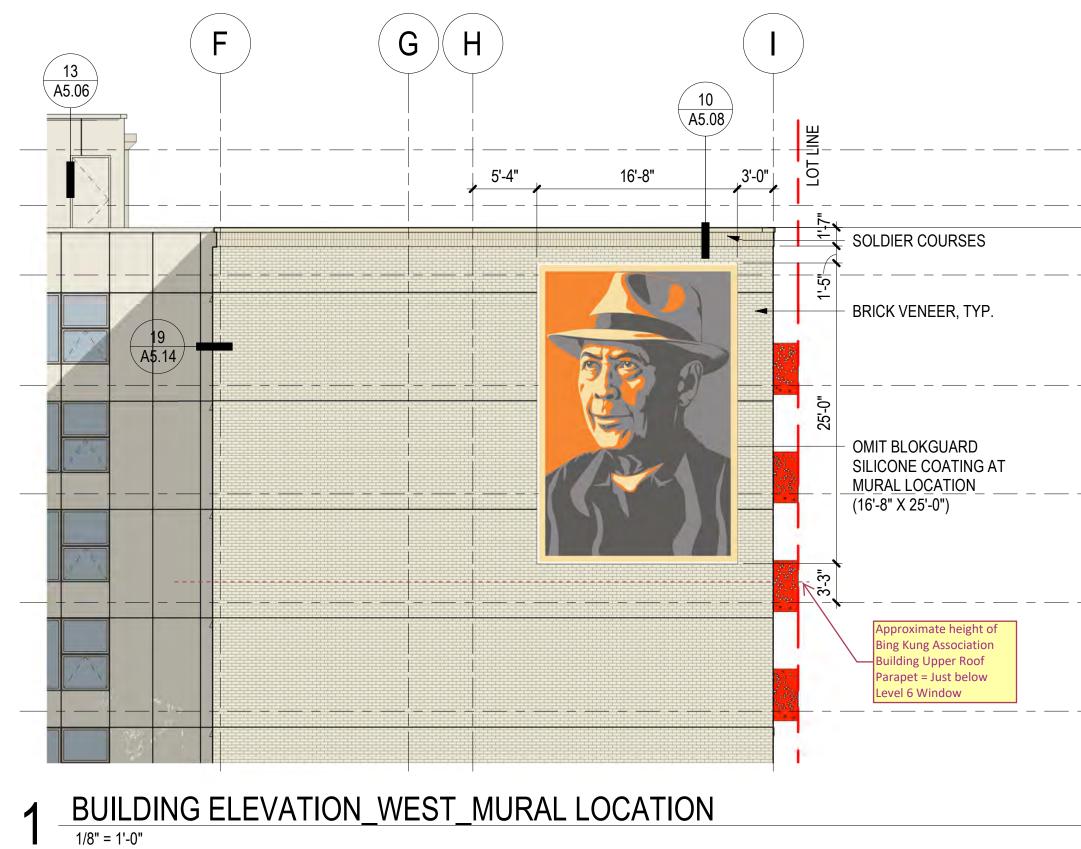

## **Project Description**

- Uncle Bob overlooking the neighborhood.
- Artist: John Santos
- Mural Size: 16'-8" wide x 25'-0" tall
- Mural will be painted by a sign painting contractor.
- ISRD submittal. It is visually impactful from a distance.
- other intellectual property interests in the designs.

### **Brick Wall Mural Location**

Concept/Theme: Announce Uncle Bob's Place and provide comforting and hopeful presence of

• This exterior art location has been identified as a mural location in the previously approved

The process for developing the design involved some back and forth between the artist and the Art Committee to hone in on the image and color. The placement and sizing of the mural on the wall is meant to maximize visibility for pedestrians along S King St, and to clear the neighboring Bing Kung roof line for full visibility from some far off high vantage point. Once the design was established, the Uncle Bob's Place Steering Committee reviewed the design and approved it with overwhelming enthusiasm. The Steering Committee includes Uncle Bob's widow along with 6 long time CID community members who were close to Uncle Bob and are trusted by his family. The Steering Committee guides the overall Uncle Bob's Place effort to