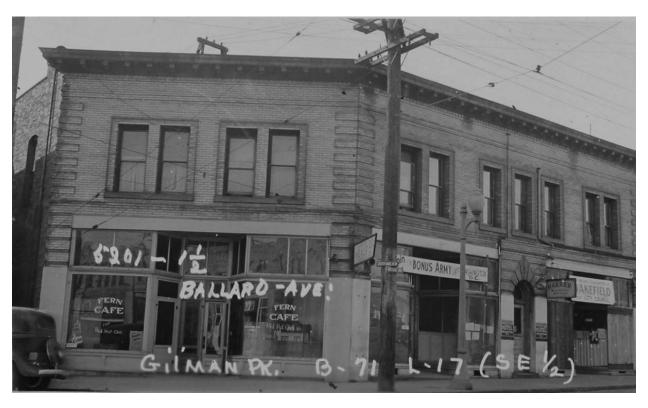

Original Building Photo.

 $\label{eq:building prior} \text{Building prior to renovation} - 2018.$ 

Building after renovation.

New Storefront and main building entry at completion.

Roof structure completely removed and walls braced.