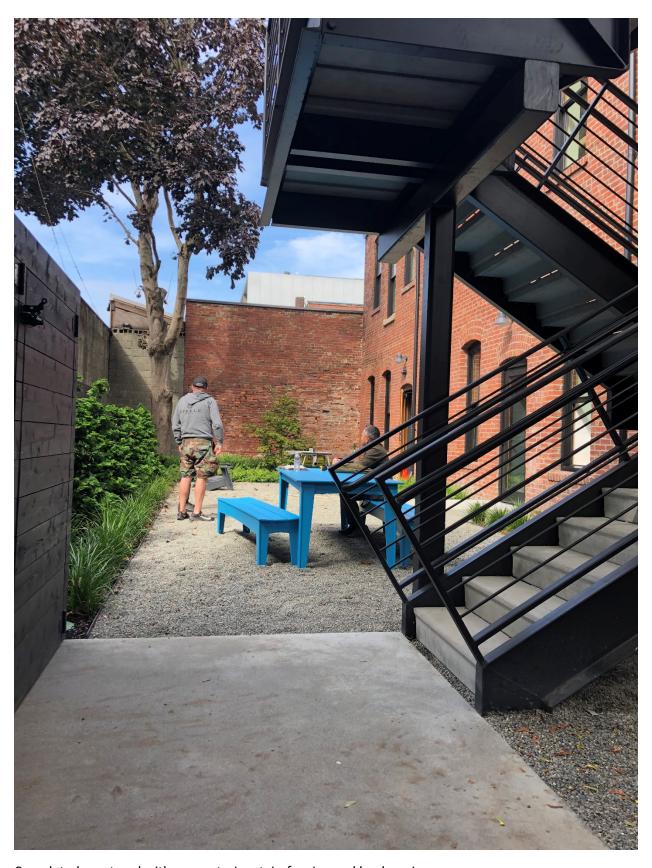

Masonry repairs and tuck pointing in progress.

Exterior rear wall prior to tuck pointing.

Exterior rear wall after tuck pointing and new window installation.

Completed courtyard with new exterior stair, fencing and landscaping.