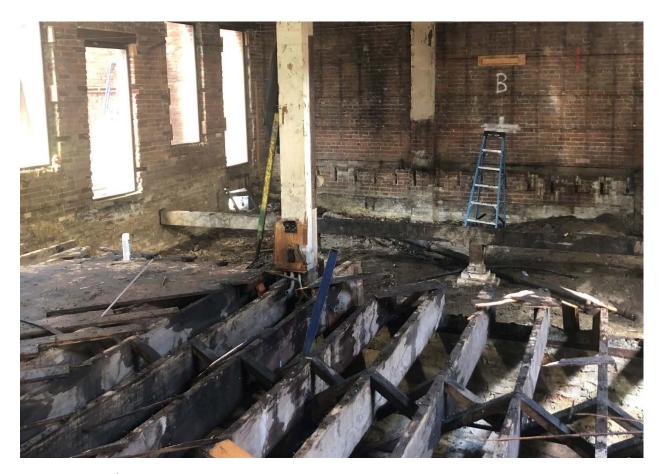

Demolition of 1<sup>st</sup> floor structure.

New  $\mathbf{1}^{\text{st}}$  floor structure.

New 1<sup>st</sup> floor seismic brace frame.

Framing new interior stair.

Completed new interior stair and steel wall. New elevator (at far right).