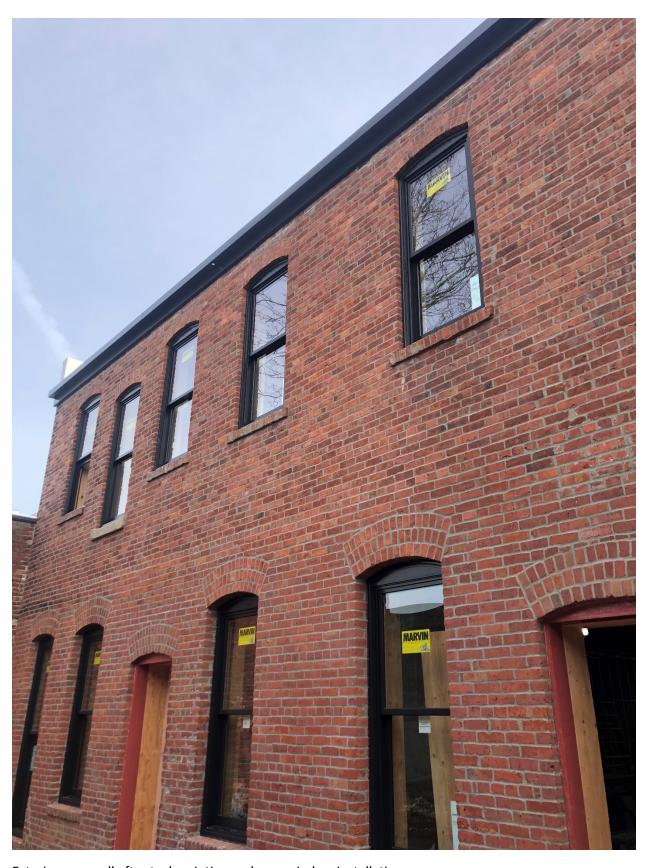

Masonry repairs and tuck pointing in progress.

Exterior rear wall prior to tuck pointing.

Exterior rear wall after tuck pointing and new window installation.

Completed courtyard with new exterior stair, fencing and landscaping.