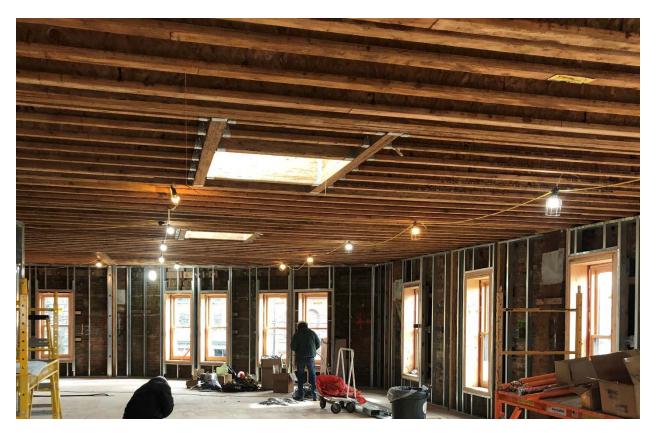

New roof structure and  $2^{\rm nd}$  floor interior wall framing with new windows and skylights.

New  $2^{\text{nd}}$  floor framing, seismic brace frame and insulation.

 $2^{nd}$  floor at completion.