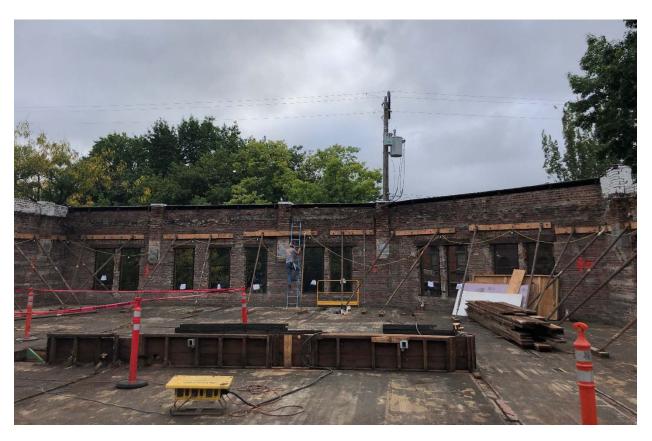

Original Building Photo.

 $\label{eq:building prior} \text{Building prior to renovation} - 2018.$ 

Building after renovation.

New Storefront and main building entry at completion.

Roof structure completely removed and walls braced.