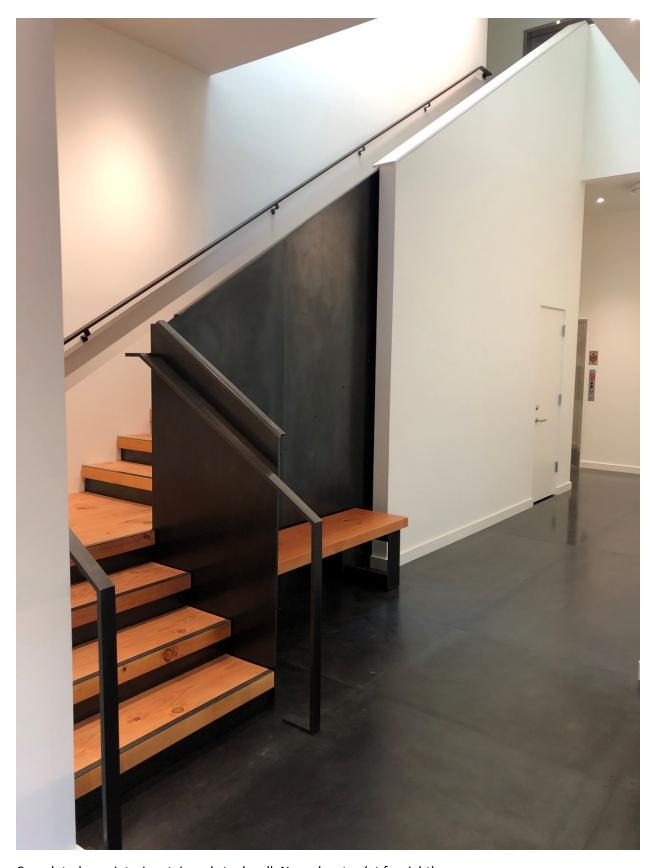

Demolition of 1<sup>st</sup> floor structure.

New  $\mathbf{1}^{\text{st}}$  floor structure.

New 1<sup>st</sup> floor seismic brace frame.

Framing new interior stair.

Completed new interior stair and steel wall. New elevator (at far right).