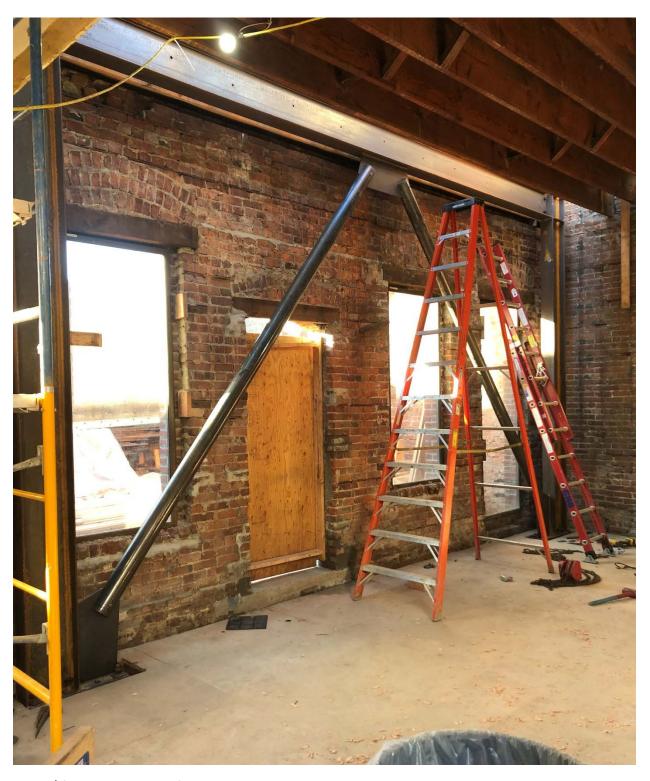

Demolition of 1<sup>st</sup> floor structure.

New  $\mathbf{1}^{\text{st}}$  floor structure.

New 1<sup>st</sup> floor seismic brace frame.

Framing new interior stair.

Completed new interior stair and steel wall. New elevator (at far right).