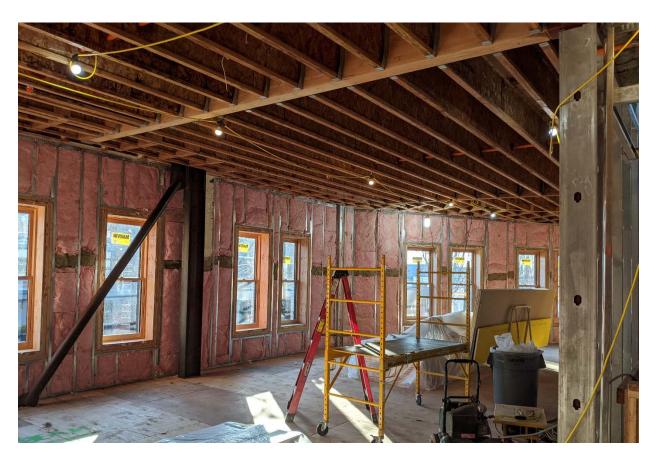

New roof structure and  $2^{\rm nd}$  floor interior wall framing with new windows and skylights.

New  $2^{\text{nd}}$  floor framing, seismic brace frame and insulation.

 $2^{nd}$  floor at completion.