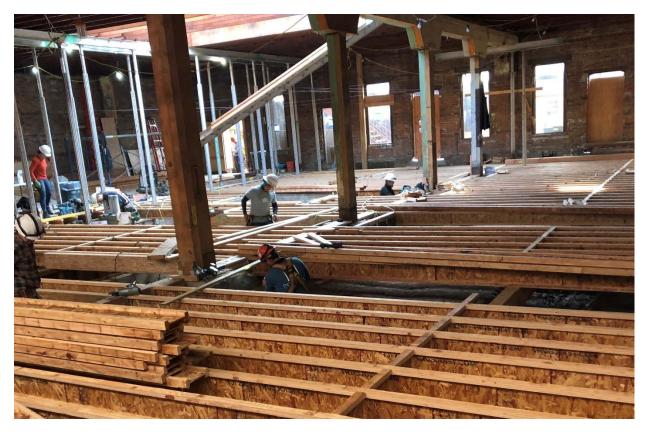

Demolition of 1<sup>st</sup> floor structure.

New  $\mathbf{1}^{\text{st}}$  floor structure.

New 1<sup>st</sup> floor seismic brace frame.

Framing new interior stair.

Completed new interior stair and steel wall. New elevator (at far right).