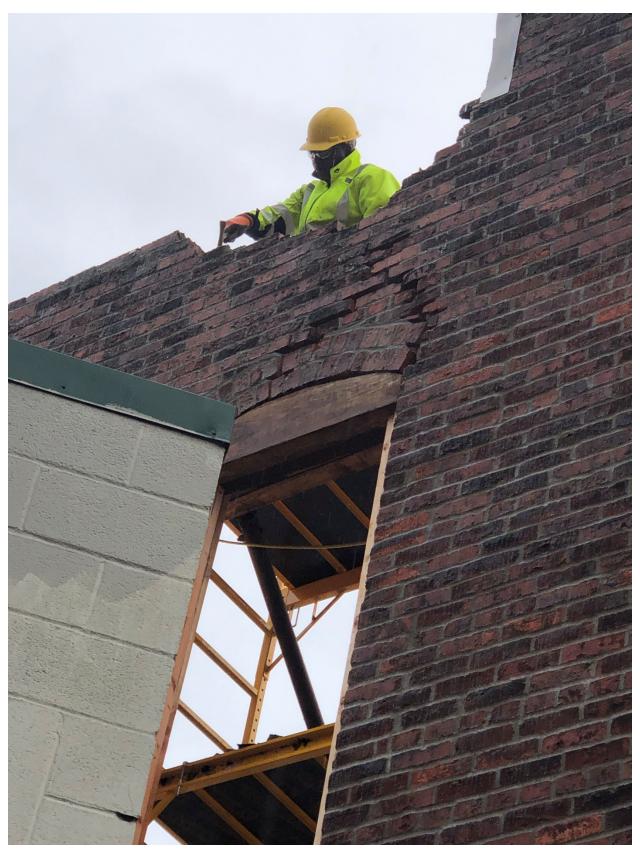

Masonry repairs and tuck pointing in progress.

Exterior rear wall prior to tuck pointing.

Exterior rear wall after tuck pointing and new window installation.

Completed courtyard with new exterior stair, fencing and landscaping.