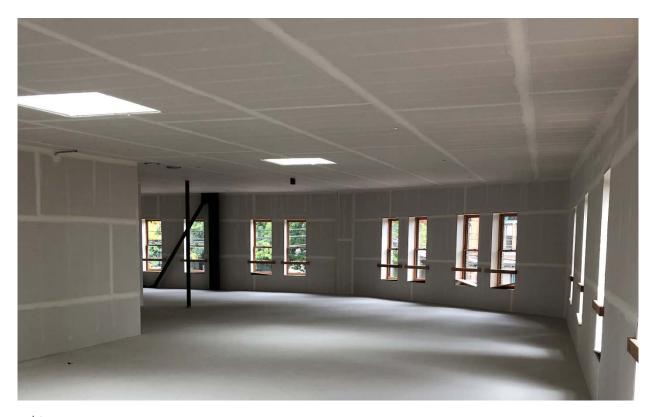

New roof structure and  $2^{\rm nd}$  floor interior wall framing with new windows and skylights.

New  $2^{\text{nd}}$  floor framing, seismic brace frame and insulation.

 $2^{nd}$  floor at completion.