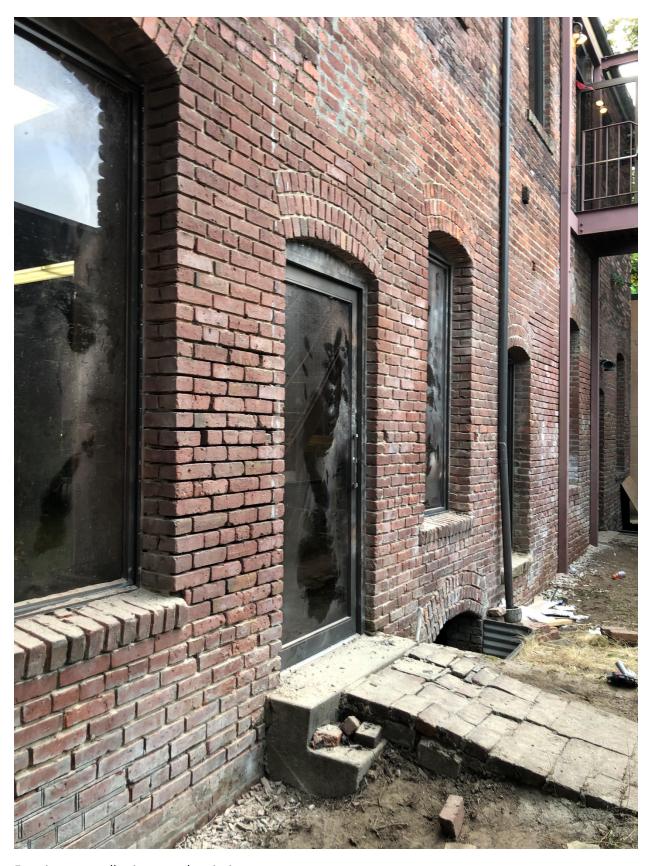

Masonry repairs and tuck pointing in progress.

Exterior rear wall prior to tuck pointing.

Exterior rear wall after tuck pointing and new window installation.

Completed courtyard with new exterior stair, fencing and landscaping.