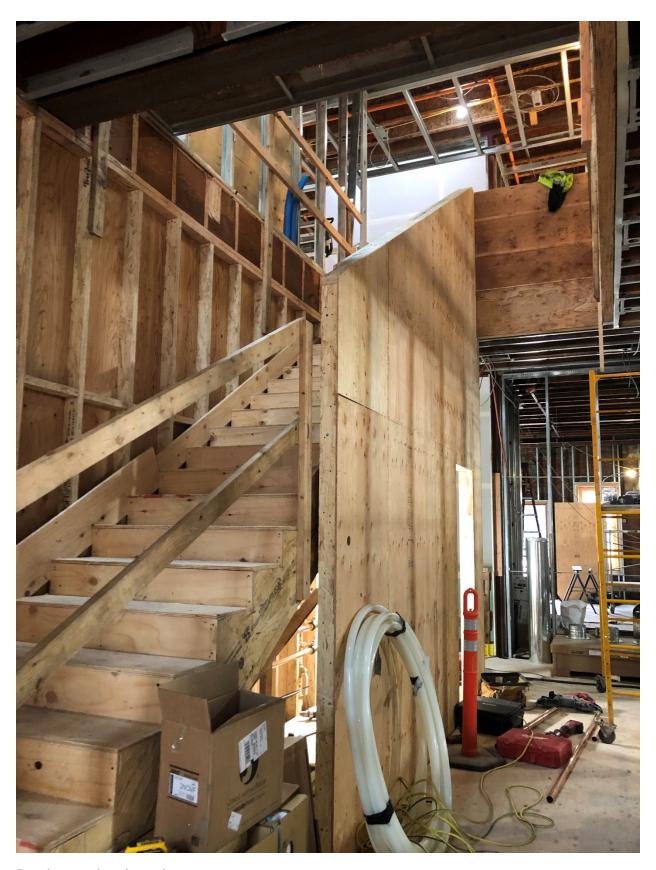

Demolition of 1<sup>st</sup> floor structure.

New  $\mathbf{1}^{\text{st}}$  floor structure.

New 1<sup>st</sup> floor seismic brace frame.

Framing new interior stair.

Completed new interior stair and steel wall. New elevator (at far right).