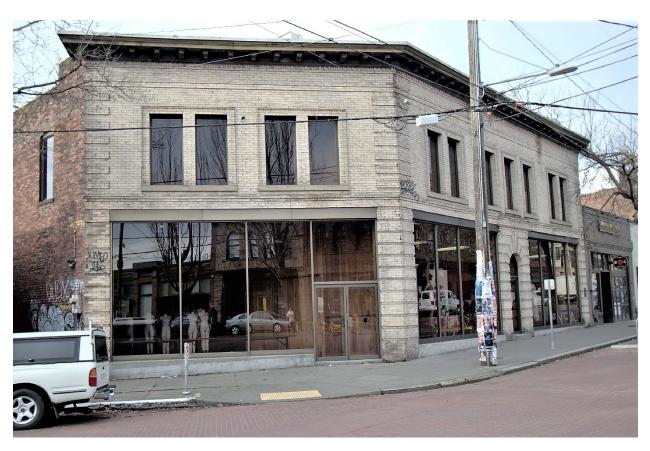

Original Building Photo.

 $\label{eq:building prior} \text{Building prior to renovation} - 2018.$ 

Building after renovation.

New Storefront and main building entry at completion.

Roof structure completely removed and walls braced.