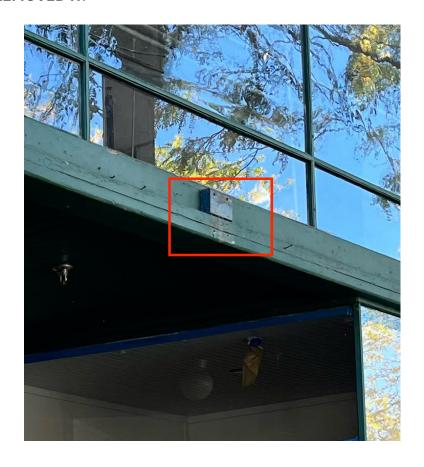

**2. SIGN DIMENSIONS:** 18" X 18" X 0.5"

NEW SIGN WILL GO HERE, WHERE FOUR WINDS HAD THEIR SIGN PREVIOUSLY BEFORE THEY REMOVED IT.

**DISTANCE BETWEEN SIGN AND SIDEWALK IS 8FT 5"** 