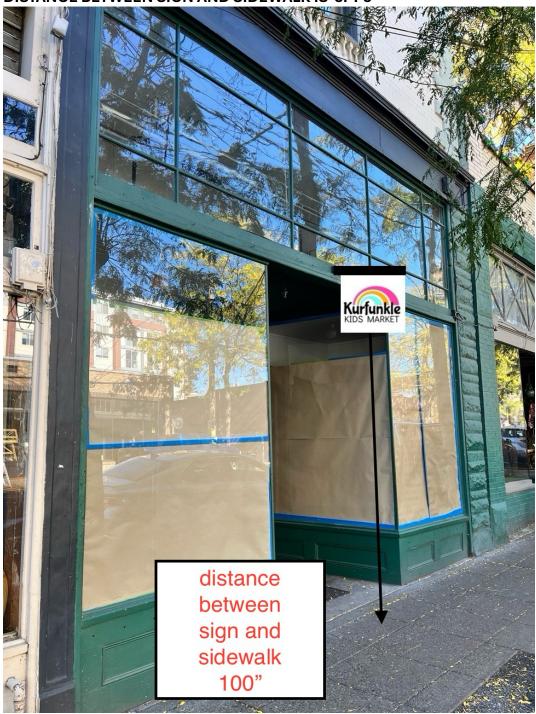

**2. SIGN DIMENSIONS:** 18" X 18" X 0.5"

NEW SIGN WILL GO HERE, WHERE FOUR WINDS HAD THEIR SIGN PREVIOUSLY BEFORE THEY REMOVED IT.

**DISTANCE BETWEEN SIGN AND SIDEWALK IS 8FT 5"** 