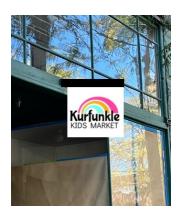

## **CERTIFICATE OF APPROVAL APPLICATION INFORMATION:**

**APPLICANT NAME:** KATHERINE KANG

**BUSINESS NAME:** KURFUNKLE KIDS MARKET

**PROJECT LOCATION:** 5329 BALLARD AVE NW SEATTLE, WA 98107

**RECORD NUMBER:** DONH-COA-01439

**2. SIGN DIMENSIONS:** 18" X 18" X 0.5"

NEW SIGN WILL GO HERE, WHERE FOUR WINDS HAD THEIR SIGN PREVIOUSLY BEFORE THEY REMOVED IT.

**DISTANCE BETWEEN SIGN AND SIDEWALK IS 8FT 5"** 