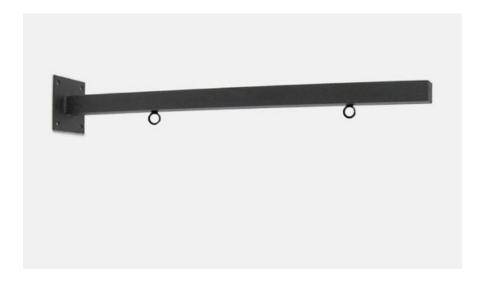

# SIGN WILL BE ATTACHED WITH A STRAIGHT ARM BRACKET WITH RINGS IN BLACK METAL – SEE PICTURE BELOW. BRACKET IS 30" LONG

Signature of Owner for Consent Ragan Peck, Ballard Space LLC

9/25/2024

Date