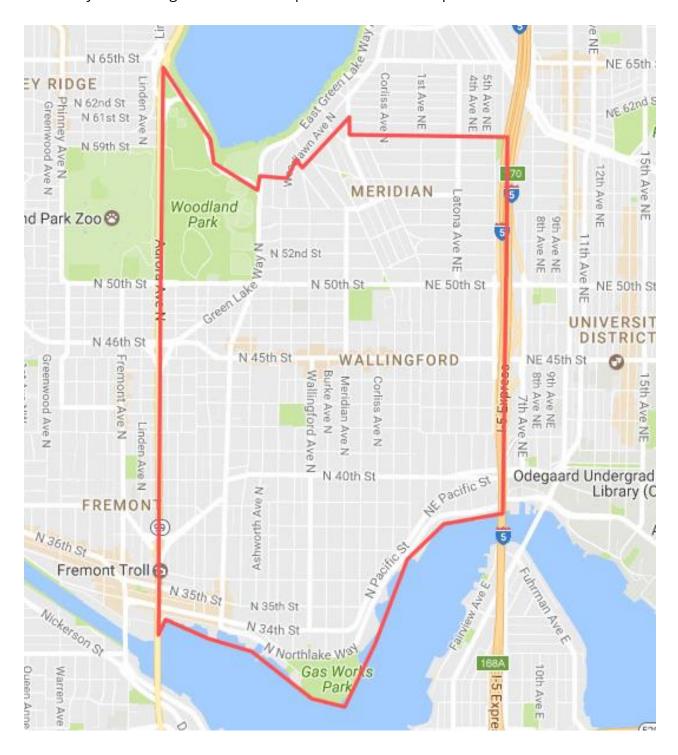

(identify areas of concern on the map on page 2)

## Wallingford Community Input Survey

Please mark any areas of high concern and explain them on the map below: