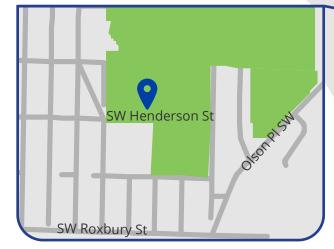

#### **Westcrest Park**

9000 8th Ave SW, 98106

Inside park along drive (SW Henderson St) in front of the playground