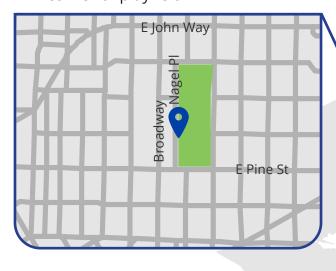

# **Cal Anderson Park**

1635 11th Ave, 98122

On Nagel Pl in front of pump station at NW corner of playfield