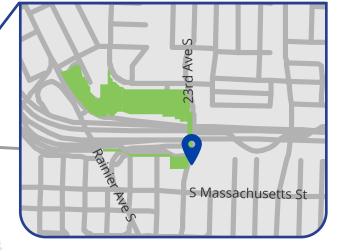

#### **Benvenuto Viewpoint**

1401 23rd Ave St, 98144 Located on sidewalk (East side

of 23rd Ave at I-90 trail)