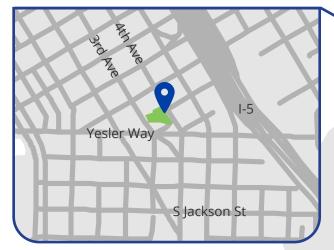

# City Hall Park

450 3rd Ave, 98104

SW corner of 4th Ave & Jefferson next to King County Courthouse