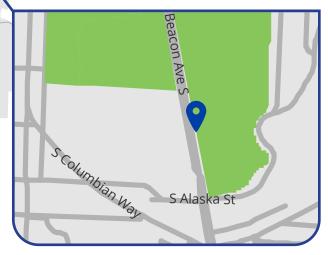

### **Jefferson Park**

3801 Beacon Ave S, 98108

On East side of Beacon Ave across from VA hospital, north of the bus stop (Northbound)

Open 24/7 | seattle.gov/covid19