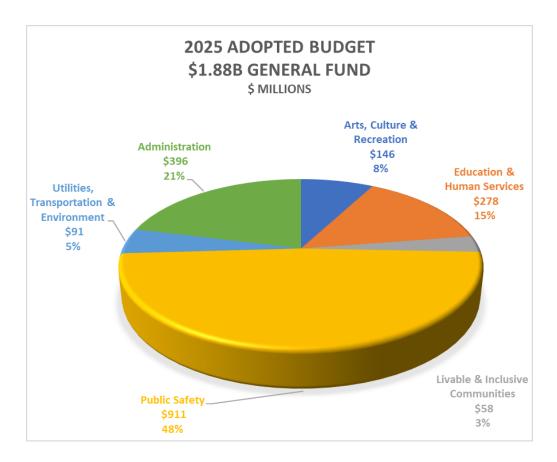

### **Expenditure Summary**

In thousands of dollars

|                              | 2023 Actuals |           | 2024 Adopted Budget |           | 2025 Adopted Budget |           | 2026 Endorsed Budget |           |
|------------------------------|--------------|-----------|---------------------|-----------|---------------------|-----------|----------------------|-----------|
|                              | General      |           | General             |           | General             |           | General              |           |
|                              | Fund         | All Funds | Fund                | All Funds | Fund                | All Funds | Fund                 | All Funds |
| Arts, Culture & Recreation   |              |           |                     |           |                     |           |                      |           |
| Office of Arts and           | 632          | 20,745    | 20                  | 22,904    | 0                   | 25,394    | 0                    | 23,104    |
| Culture                      | 032          | 20,743    | 20                  | 22,304    | U                   | 23,334    | U                    | 23,104    |
| Seattle Center               | 15,721       | 53,465    | 16,335              | 55,526    | 17,263              | 72,433    | 18,253               | 68,251    |
| Seattle Public               | 0            | 107,124   | 0                   | 95,777    | 0                   | 107,310   | 0                    | 110,937   |
| Library                      |              |           |                     |           |                     |           |                      |           |
| Seattle Parks and            | 114,711      | 328,244   | 119,481             | 320,716   | 128,307             | 343,959   | 135,325              | 507,578   |
| Recreation                   | 121.061      | 500 577   | 425.026             | 404.022   |                     |           | 450 550              | =00.0=4   |
| Subtotal                     | 131,064      | 509,577   | 135,836             | 494,922   | 145,570             | 549,096   | 153,578              | 709,871   |
| Education &                  |              |           |                     |           |                     |           |                      |           |
| Human Services               |              |           |                     |           |                     |           |                      |           |
| Dept of Education            | 13,893       | 129,589   | 20,420              | 156,798   | 15,861              | 151,226   | 15,920               | 100,816   |
| and Early Learning           | ,            | •         | ,                   | ,         | -,                  | - , -     | - / -                | ,-        |
| <b>Human Services</b>        | 186,092      | 297,587   | 241,351             | 341,028   | 262,533             | 384,892   | 271,894              | 387,494   |
| Dept                         |              |           |                     |           |                     |           |                      |           |
| Subtotal                     | 199,984      | 427,176   | 261,771             | 497,827   | 278,394             | 536,118   | 287,814              | 488,309   |
| Carleta 0                    |              |           |                     |           |                     |           |                      |           |
| Livable & Inclusive          |              |           |                     |           |                     |           |                      |           |
| Communities                  |              |           |                     |           |                     |           |                      |           |
| Dept of                      | 17,082       | 19,622    | 15,537              | 18,724    | 16,211              | 19,195    | 16,736               | 19,532    |
| Neighborhoods                | ,            | ,         | ,                   | ,         | ,                   |           |                      |           |
| Office of Hearing            | 1,144        | 1,144     | 1,219               | 1,219     | 1,314               | 1,314     | 1,380                | 1,380     |
| Examiner                     |              |           |                     |           |                     |           |                      |           |
| Office for Civil             | 7,661        | 7,661     | 7,986               | 7,986     | 7,864               | 7,864     | 8,186                | 8,186     |
| Rights                       | 12.070       | 26 541    | 11 400              | 27 241    | 10 225              | 24 470    | 10.000               | 24 242    |
| Office of<br>Economic        | 12,070       | 26,541    | 11,460              | 37,241    | 10,335              | 31,170    | 10,908               | 31,342    |
| Development                  |              |           |                     |           |                     |           |                      |           |
| Office of Housing            | 10,997       | 244,613   | 51                  | 339,335   | 0                   | 344,325   | 0                    | 348,206   |
| Office of                    | 5,312        | 5,487     | 6,241               | 6,404     | 6,225               | 6,367     | 6,571                | 6,722     |
| Immigrant and                |              |           |                     |           | •                   | ,         | ,                    | •         |
| Refugee Affairs              |              |           |                     |           |                     |           |                      |           |
| Office of Labor              | 0            | 8,806     | 0                   | 9,041     | 0                   | 8,525     | 0                    | 8,847     |
| Standards                    | 45.040       | 07.407    |                     | 25.224    |                     |           |                      |           |
| Office of Planning           | 16,249       | 27,127    | 7,778               | 35,891    | 8,111               | 38,712    | 8,548                | 39,305    |
| and Community<br>Development |              |           |                     |           |                     |           |                      |           |
| Seattle Dept of              | 10,547       | 106,401   | 11,260              | 117,667   | 8,347               | 122,475   | 8,739                | 126,774   |
| Construction and             | 10,517       | 100,401   | 11,200              | 117,007   | 0,547               | 122,713   | 3,733                | 120,114   |
| Inspections                  |              |           |                     |           |                     |           |                      |           |
| Subtotal                     | 81,062       | 447,401   | 61,532              | 573,509   | 58,407              | 579,947   | 61,068               | 590,295   |
|                              |              |           |                     |           |                     |           |                      |           |

|                                 | <b>2023 Actuals</b> General |           | 2024 Adopted Budget General |           | 2025 Adopted Budget General |           | 2026 Endorsed Budget General |           |
|---------------------------------|-----------------------------|-----------|-----------------------------|-----------|-----------------------------|-----------|------------------------------|-----------|
|                                 | Fund                        | All Funds | Fund                        | All Funds | Fund                        | All Funds | Fund                         | All Funds |
| Public Safety                   |                             |           |                             |           |                             |           |                              |           |
| Community                       | 22,114                      | 22,114    | 26,343                      | 26,343    | 32,816                      | 32,816    | 36,491                       | 36,491    |
| Assisted Response               |                             |           |                             |           |                             |           |                              |           |
| and Engagement Community Police | 1,796                       | 1,796     | 2,113                       | 2,113     | 2,132                       | 2,132     | 2,235                        | 2,235     |
| Commission                      | 1,730                       | 1,730     | 2,113                       | 2,113     | 2,132                       | 2,132     | 2,233                        | 2,233     |
| Firefighter's                   | 0                           | 23,212    | 0                           | 23,038    | 0                           | 26,471    | 0                            | 27,482    |
| Pension                         | ŭ                           | 20,212    | · ·                         | 23,000    | Ü                           | 20,171    | · ·                          | 27,102    |
| Law Dept                        | 41,115                      | 41,115    | 40,781                      | 40,781    | 46,176                      | 46,176    | 48,562                       | 48,562    |
| Office of                       | 4,086                       | 4,174     | 2,923                       | 2,923     | 3,072                       | 3,072     | 3,227                        | 3,227     |
| Emergency                       |                             |           |                             |           |                             |           |                              |           |
| Management                      |                             |           |                             |           |                             |           |                              |           |
| Office of Inspector             | 3,836                       | 3,836     | 4,700                       | 4,700     | 5,217                       | 5,217     | 5,461                        | 5,461     |
| General for Public              |                             |           |                             |           |                             |           |                              |           |
| Safety                          |                             |           |                             |           |                             |           |                              |           |
| Police Relief and               | 0                           | 17,229    | 0                           | 26,749    | 0                           | 22,465    | 0                            | 22,518    |
| Pension                         | 204 202                     | 204 204   | 202 575                     | 202 575   | 227.624                     | 227.624   | 240 746                      | 240.746   |
| Seattle Fire Dept               | 284,382                     | 284,391   | 282,575                     | 282,575   | 327,624                     | 327,624   | 340,746                      | 340,746   |
| Seattle Municipal Court         | 41,585                      | 41,585    | 43,280                      | 43,280    | 45,891                      | 46,227    | 48,086                       | 48,482    |
| Seattle Police                  | 385,564                     | 392,886   | 393,643                     | 395,795   | 447,902                     | 451,560   | 461,012                      | 465,568   |
| Dept                            | 303,304                     | 332,000   | 333,043                     | 333,733   | 447,302                     | 431,300   | 401,012                      | 403,308   |
| Subtotal                        | 784,477                     | 832,338   | 796,357                     | 848,296   | 910,830                     | 963,759   | 945,820                      | 1,000,772 |
| Utilities,                      | ,                           | ,         | ,                           | ,         | ,                           | ,         | ,-                           | , ,       |
| Transportation &                |                             |           |                             |           |                             |           |                              |           |
| Environment                     |                             |           |                             |           |                             |           |                              |           |
| Office of                       | 7,912                       | 17,293    | 7,260                       | 30,585    | 8,361                       | 27,140    | 8,743                        | 27,746    |
| Sustainability and              |                             |           |                             |           |                             |           |                              |           |
| Environment                     | _                           |           |                             |           | _                           |           |                              |           |
| Seattle City Light              | 0                           | 1,447,591 | 0                           | 1,531,413 | 0                           | 1,705,244 | 0                            | 1,814,502 |
| Seattle Dept of                 | 56,349                      | 629,309   | 63,415                      | 711,293   | 56,243                      | 674,872   | 57,234                       | 635,720   |
| Transportation                  | 22 722                      | 1 272 646 | 26.705                      | 1 500 602 | 26.744                      | 4 505 553 | 27.600                       | 4 600 507 |
| Seattle Public<br>Utilities     | 22,722                      | 1,272,646 | 26,705                      | 1,580,693 | 26,714                      | 1,585,552 | 27,690                       | 1,680,507 |
| Subtotal                        | 86,983                      | 3,366,839 | 97,381                      | 3,853,984 | 91,319                      | 3,992,809 | 93,667                       | 4,158,475 |
| Sastota                         | 00,505                      | 3,300,003 | 37,001                      | 0,000,00  | 31,313                      | 3,332,003 | 33,007                       | 1,130,173 |
| Administration                  |                             |           |                             |           |                             |           |                              |           |
| Office of the City              | 2,139                       | 2,610     | 2,330                       | 2,330     | 2,571                       | 2,571     | 2,700                        | 2,700     |
| Auditor                         |                             |           |                             |           |                             |           |                              |           |
| City Budget Office              | 7,922                       | 9,200     | 8,783                       | 8,959     | 9,782                       | 9,782     | 10,240                       | 10,240    |
| Civil Service                   | 809                         | 809       | 882                         | 882       | 2,818                       | 2,818     | 2,883                        | 2,883     |
| Commissions                     |                             | _         |                             |           |                             |           |                              |           |
| Ethics and                      | 1,329                       | 5,151     | 1,303                       | 4,306     | 1,470                       | 11,732    | 1,545                        | 4,642     |
| Elections                       |                             |           |                             |           |                             |           |                              |           |
| Commission                      |                             |           |                             |           |                             |           |                              |           |

|                        | 2023 Actuals |           | 2024 Adopted Budget |           | 2025 Adopted Budget |           | 2026 Endorsed Budget |           |
|------------------------|--------------|-----------|---------------------|-----------|---------------------|-----------|----------------------|-----------|
|                        | General      |           | General             |           | General             |           | General              |           |
|                        | Fund         | All Funds | Fund                | All Funds | Fund                | All Funds | Fund                 | All Funds |
| Office of              | 668          | 668       | 836                 | 836       | 749                 | 749       | 911                  | 911       |
| Economic and           |              |           |                     |           |                     |           |                      |           |
| Revenue Forecasts      |              |           |                     |           |                     |           |                      |           |
| Finance and            | 48,975       | 603,289   | 63,563              | 450,800   | 69,801              | 464,042   | 71,775               | 438,256   |
| Administrative         |              |           |                     |           |                     |           |                      |           |
| Services               |              |           |                     |           |                     |           |                      |           |
| Finance General**      | 218,637      | 330,253   | 228,290             | 342,026   | 242,793             | 588,200   | 228,793              | 537,104   |
| Seattle                | 0            | 283,442   | 0                   | 302,496   | 0                   | 286,159   | 0                    | 289,100   |
| Information            |              |           |                     |           |                     |           |                      |           |
| Technology Dept        |              |           |                     |           |                     |           |                      |           |
| Legislative Dept       | 19,559       | 19,559    | 21,023              | 21,023    | 22,764              | 22,764    | 23,939               | 23,939    |
| Office of the          | 9,885        | 9,885     | 11,866              | 11,866    | 15,132              | 15,132    | 15,976               | 15,976    |
| Mayor                  |              |           |                     |           |                     |           |                      |           |
| Office of the          | 1,105        | 1,105     | 1,154               | 1,154     | 1,235               | 1,235     | 1,296                | 1,296     |
| Employee Ombud         |              |           |                     |           |                     |           |                      |           |
| Office of              | 3,375        | 3,375     | 3,124               | 3,124     | 3,472               | 3,472     | 3,626                | 3,626     |
| Intergovernmental      |              |           |                     |           |                     |           |                      |           |
| Relations              | 0            | 206 470   | 0                   | 10.656    | 600                 | 45.005    | 720                  | 16 545    |
| Employees'             | 0            | 306,470   | 0                   | 10,656    | 698                 | 15,985    | 730                  | 16,545    |
| Retirement             |              |           |                     |           |                     |           |                      |           |
| System Seattle Dept of | 24.020       | 201 014   | 26,152              | 400 E 47  | 22.400              | 440.027   | 22 647               | 472.022   |
| Human Resources        | 24,030       | 391,914   | 20,132              | 409,547   | 23,106              | 449,927   | 23,617               | 473,923   |
|                        | 220 425      | 1 007 721 | 200 204             | 1 570 004 | 206 201             | 1 074 560 | 200.022              | 1 021 144 |
| Subtotal               | 338,435      | 1,967,731 | 369,304             | 1,570,004 | 396,391             | 1,874,568 | 388,032              | 1,821,144 |
| Total                  | 1,622,004    | 7,551,062 | 1,722,180           | 7,838,541 | 1,880,911           | 8,496,297 | 1,929,979            | 8,768,865 |