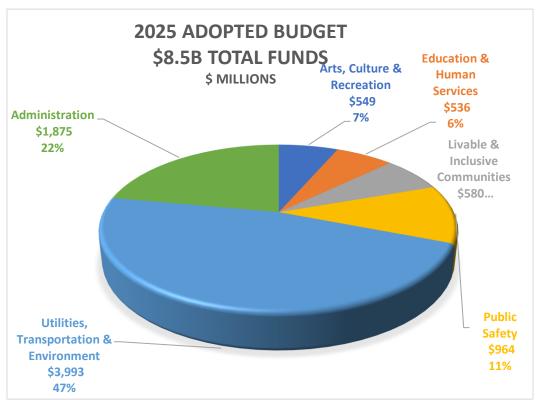

### **Expenditure Summary**

In thousands of dollars

|                              | 2023 Actuals |           | 2024 Adopted Budget |           | 2025 Adopted Budget |           | 2026 Endorsed Budget |           |
|------------------------------|--------------|-----------|---------------------|-----------|---------------------|-----------|----------------------|-----------|
|                              | General      |           | General             |           | General             |           | General              |           |
|                              | Fund         | All Funds | Fund                | All Funds | Fund                | All Funds | Fund                 | All Funds |
| Arts, Culture & Recreation   |              |           |                     |           |                     |           |                      |           |
| Office of Arts and           | 632          | 20,745    | 20                  | 22,904    | 0                   | 25,394    | 0                    | 23,104    |
| Culture                      | 032          | 20,743    | 20                  | 22,304    | U                   | 23,334    | U                    | 23,104    |
| Seattle Center               | 15,721       | 53,465    | 16,335              | 55,526    | 17,263              | 72,433    | 18,253               | 68,251    |
| Seattle Public               | 0            | 107,124   | 0                   | 95,777    | 0                   | 107,310   | 0                    | 110,937   |
| Library                      |              |           |                     |           |                     |           |                      |           |
| Seattle Parks and            | 114,711      | 328,244   | 119,481             | 320,716   | 128,307             | 343,959   | 135,325              | 507,578   |
| Recreation                   | 121.061      | 500 577   | 425.026             | 404.022   |                     |           | 450 550              | =00.0=4   |
| Subtotal                     | 131,064      | 509,577   | 135,836             | 494,922   | 145,570             | 549,096   | 153,578              | 709,871   |
| Education &                  |              |           |                     |           |                     |           |                      |           |
| Human Services               |              |           |                     |           |                     |           |                      |           |
| Dept of Education            | 13,893       | 129,589   | 20,420              | 156,798   | 15,861              | 151,226   | 15,920               | 100,816   |
| and Early Learning           | ,            | •         | ,                   | ,         | -,                  | - , -     | - / -                | ,-        |
| <b>Human Services</b>        | 186,092      | 297,587   | 241,351             | 341,028   | 262,533             | 384,892   | 271,894              | 387,494   |
| Dept                         |              |           |                     |           |                     |           |                      |           |
| Subtotal                     | 199,984      | 427,176   | 261,771             | 497,827   | 278,394             | 536,118   | 287,814              | 488,309   |
| Carleta 0                    |              |           |                     |           |                     |           |                      |           |
| Livable & Inclusive          |              |           |                     |           |                     |           |                      |           |
| Communities                  |              |           |                     |           |                     |           |                      |           |
| Dept of                      | 17,082       | 19,622    | 15,537              | 18,724    | 16,211              | 19,195    | 16,736               | 19,532    |
| Neighborhoods                | ,            | ,         | ,                   | ,         | ,                   |           |                      |           |
| Office of Hearing            | 1,144        | 1,144     | 1,219               | 1,219     | 1,314               | 1,314     | 1,380                | 1,380     |
| Examiner                     |              |           |                     |           |                     |           |                      |           |
| Office for Civil             | 7,661        | 7,661     | 7,986               | 7,986     | 7,864               | 7,864     | 8,186                | 8,186     |
| Rights                       | 12.070       | 26 541    | 11 400              | 27 241    | 10 225              | 24 470    | 10.000               | 24 242    |
| Office of<br>Economic        | 12,070       | 26,541    | 11,460              | 37,241    | 10,335              | 31,170    | 10,908               | 31,342    |
| Development                  |              |           |                     |           |                     |           |                      |           |
| Office of Housing            | 10,997       | 244,613   | 51                  | 339,335   | 0                   | 344,325   | 0                    | 348,206   |
| Office of                    | 5,312        | 5,487     | 6,241               | 6,404     | 6,225               | 6,367     | 6,571                | 6,722     |
| Immigrant and                |              |           |                     |           | •                   | ,         | ,                    | •         |
| Refugee Affairs              |              |           |                     |           |                     |           |                      |           |
| Office of Labor              | 0            | 8,806     | 0                   | 9,041     | 0                   | 8,525     | 0                    | 8,847     |
| Standards                    | 45.040       | 07.407    |                     | 25.224    |                     |           |                      |           |
| Office of Planning           | 16,249       | 27,127    | 7,778               | 35,891    | 8,111               | 38,712    | 8,548                | 39,305    |
| and Community<br>Development |              |           |                     |           |                     |           |                      |           |
| Seattle Dept of              | 10,547       | 106,401   | 11,260              | 117,667   | 8,347               | 122,475   | 8,739                | 126,774   |
| Construction and             | 10,517       | 100,401   | 11,200              | 117,007   | 0,547               | 122,713   | 3,733                | 120,114   |
| Inspections                  |              |           |                     |           |                     |           |                      |           |
| Subtotal                     | 81,062       | 447,401   | 61,532              | 573,509   | 58,407              | 579,947   | 61,068               | 590,295   |
|                              |              |           |                     |           |                     |           |                      |           |

|                                 | <b>2023 Actuals</b> General |           | 2024 Adopted Budget General |           | 2025 Adopted Budget General |           | 2026 Endorsed Budget General |           |
|---------------------------------|-----------------------------|-----------|-----------------------------|-----------|-----------------------------|-----------|------------------------------|-----------|
|                                 | Fund                        | All Funds | Fund                        | All Funds | Fund                        | All Funds | Fund                         | All Funds |
| Public Safety                   |                             |           |                             |           |                             |           |                              |           |
| Community                       | 22,114                      | 22,114    | 26,343                      | 26,343    | 32,816                      | 32,816    | 36,491                       | 36,491    |
| Assisted Response               |                             |           |                             |           |                             |           |                              |           |
| and Engagement Community Police | 1,796                       | 1,796     | 2,113                       | 2,113     | 2,132                       | 2,132     | 2,235                        | 2,235     |
| Commission                      | 1,730                       | 1,730     | 2,113                       | 2,113     | 2,132                       | 2,132     | 2,233                        | 2,233     |
| Firefighter's                   | 0                           | 23,212    | 0                           | 23,038    | 0                           | 26,471    | 0                            | 27,482    |
| Pension                         | ŭ                           | 20,212    | · ·                         | 23,000    | Ü                           | 20,171    | · ·                          | 27,102    |
| Law Dept                        | 41,115                      | 41,115    | 40,781                      | 40,781    | 46,176                      | 46,176    | 48,562                       | 48,562    |
| Office of                       | 4,086                       | 4,174     | 2,923                       | 2,923     | 3,072                       | 3,072     | 3,227                        | 3,227     |
| Emergency                       |                             |           |                             |           |                             |           |                              |           |
| Management                      |                             |           |                             |           |                             |           |                              |           |
| Office of Inspector             | 3,836                       | 3,836     | 4,700                       | 4,700     | 5,217                       | 5,217     | 5,461                        | 5,461     |
| General for Public              |                             |           |                             |           |                             |           |                              |           |
| Safety                          |                             |           |                             |           |                             |           |                              |           |
| Police Relief and               | 0                           | 17,229    | 0                           | 26,749    | 0                           | 22,465    | 0                            | 22,518    |
| Pension                         | 204 202                     | 204 204   | 202 575                     | 202 575   | 227.624                     | 227.624   | 240 746                      | 240.746   |
| Seattle Fire Dept               | 284,382                     | 284,391   | 282,575                     | 282,575   | 327,624                     | 327,624   | 340,746                      | 340,746   |
| Seattle Municipal Court         | 41,585                      | 41,585    | 43,280                      | 43,280    | 45,891                      | 46,227    | 48,086                       | 48,482    |
| Seattle Police                  | 385,564                     | 392,886   | 393,643                     | 395,795   | 447,902                     | 451,560   | 461,012                      | 465,568   |
| Dept                            | 303,304                     | 332,000   | 333,043                     | 333,733   | 447,302                     | 431,300   | 401,012                      | 403,308   |
| Subtotal                        | 784,477                     | 832,338   | 796,357                     | 848,296   | 910,830                     | 963,759   | 945,820                      | 1,000,772 |
| Utilities,                      | ,                           | ,         | ,                           | ,         | ,                           | ,         | ,-                           | , ,       |
| Transportation &                |                             |           |                             |           |                             |           |                              |           |
| Environment                     |                             |           |                             |           |                             |           |                              |           |
| Office of                       | 7,912                       | 17,293    | 7,260                       | 30,585    | 8,361                       | 27,140    | 8,743                        | 27,746    |
| Sustainability and              |                             |           |                             |           |                             |           |                              |           |
| Environment                     | _                           |           |                             |           | _                           |           |                              |           |
| Seattle City Light              | 0                           | 1,447,591 | 0                           | 1,531,413 | 0                           | 1,705,244 | 0                            | 1,814,502 |
| Seattle Dept of                 | 56,349                      | 629,309   | 63,415                      | 711,293   | 56,243                      | 674,872   | 57,234                       | 635,720   |
| Transportation                  | 22 722                      | 1 272 646 | 26.705                      | 1 500 602 | 26.744                      | 4 505 553 | 27.600                       | 4 600 507 |
| Seattle Public<br>Utilities     | 22,722                      | 1,272,646 | 26,705                      | 1,580,693 | 26,714                      | 1,585,552 | 27,690                       | 1,680,507 |
| Subtotal                        | 86,983                      | 3,366,839 | 97,381                      | 3,853,984 | 91,319                      | 3,992,809 | 93,667                       | 4,158,475 |
| Sastota                         | 00,505                      | 3,300,003 | 37,001                      | 0,000,00  | 31,313                      | 3,332,003 | 33,007                       | 1,130,173 |
| Administration                  |                             |           |                             |           |                             |           |                              |           |
| Office of the City              | 2,139                       | 2,610     | 2,330                       | 2,330     | 2,571                       | 2,571     | 2,700                        | 2,700     |
| Auditor                         |                             |           |                             |           |                             |           |                              |           |
| City Budget Office              | 7,922                       | 9,200     | 8,783                       | 8,959     | 9,782                       | 9,782     | 10,240                       | 10,240    |
| Civil Service                   | 809                         | 809       | 882                         | 882       | 2,818                       | 2,818     | 2,883                        | 2,883     |
| Commissions                     |                             | _         |                             |           |                             |           |                              |           |
| Ethics and                      | 1,329                       | 5,151     | 1,303                       | 4,306     | 1,470                       | 11,732    | 1,545                        | 4,642     |
| Elections                       |                             |           |                             |           |                             |           |                              |           |
| Commission                      |                             |           |                             |           |                             |           |                              |           |

|                        | 2023 Actuals |           | 2024 Adopted Budget |           | 2025 Adopted Budget |           | 2026 Endorsed Budget |           |
|------------------------|--------------|-----------|---------------------|-----------|---------------------|-----------|----------------------|-----------|
|                        | General      |           | General             |           | General             |           | General              |           |
|                        | Fund         | All Funds | Fund                | All Funds | Fund                | All Funds | Fund                 | All Funds |
| Office of              | 668          | 668       | 836                 | 836       | 749                 | 749       | 911                  | 911       |
| Economic and           |              |           |                     |           |                     |           |                      |           |
| Revenue Forecasts      |              |           |                     |           |                     |           |                      |           |
| Finance and            | 48,975       | 603,289   | 63,563              | 450,800   | 69,801              | 464,042   | 71,775               | 438,256   |
| Administrative         |              |           |                     |           |                     |           |                      |           |
| Services               |              |           |                     |           |                     |           |                      |           |
| Finance General**      | 218,637      | 330,253   | 228,290             | 342,026   | 242,793             | 588,200   | 228,793              | 537,104   |
| Seattle                | 0            | 283,442   | 0                   | 302,496   | 0                   | 286,159   | 0                    | 289,100   |
| Information            |              |           |                     |           |                     |           |                      |           |
| Technology Dept        |              |           |                     |           |                     |           |                      |           |
| Legislative Dept       | 19,559       | 19,559    | 21,023              | 21,023    | 22,764              | 22,764    | 23,939               | 23,939    |
| Office of the          | 9,885        | 9,885     | 11,866              | 11,866    | 15,132              | 15,132    | 15,976               | 15,976    |
| Mayor                  |              |           |                     |           |                     |           |                      |           |
| Office of the          | 1,105        | 1,105     | 1,154               | 1,154     | 1,235               | 1,235     | 1,296                | 1,296     |
| Employee Ombud         |              |           |                     |           |                     |           |                      |           |
| Office of              | 3,375        | 3,375     | 3,124               | 3,124     | 3,472               | 3,472     | 3,626                | 3,626     |
| Intergovernmental      |              |           |                     |           |                     |           |                      |           |
| Relations              | 0            | 206 470   | 0                   | 10.656    | 600                 | 45.005    | 720                  | 16 545    |
| Employees'             | 0            | 306,470   | 0                   | 10,656    | 698                 | 15,985    | 730                  | 16,545    |
| Retirement             |              |           |                     |           |                     |           |                      |           |
| System Seattle Dept of | 24.020       | 201 014   | 26,152              | 400 E 47  | 22.400              | 440.027   | 22 647               | 472.022   |
| Human Resources        | 24,030       | 391,914   | 20,132              | 409,547   | 23,106              | 449,927   | 23,617               | 473,923   |
|                        | 220 425      | 1 007 721 | 200 204             | 1 570 004 | 206 201             | 1 074 560 | 200.022              | 1 021 144 |
| Subtotal               | 338,435      | 1,967,731 | 369,304             | 1,570,004 | 396,391             | 1,874,568 | 388,032              | 1,821,144 |
| Total                  | 1,622,004    | 7,551,062 | 1,722,180           | 7,838,541 | 1,880,911           | 8,496,297 | 1,929,979            | 8,768,865 |