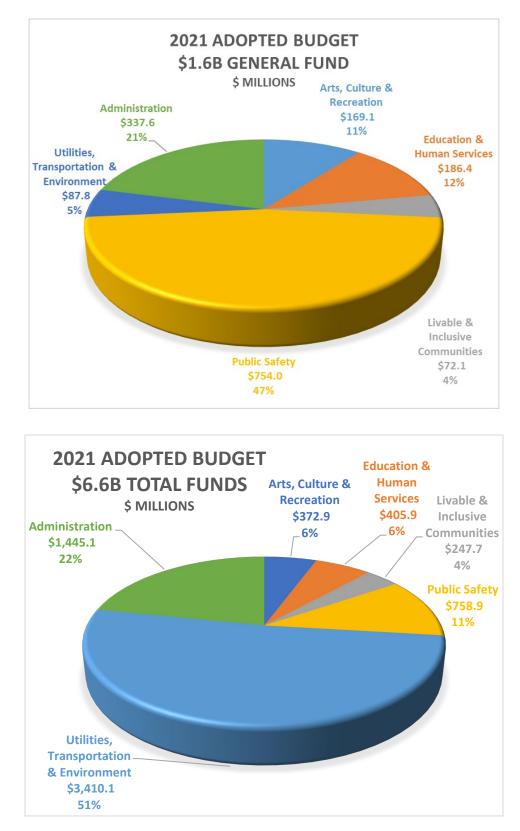

## **Expenditure Summary**

(In thousands of dollars)

|                                                    | 2019 Actuals<br>General |           | 2020 Adopted Budget<br>General |           | 2021 Adopted Budget<br>General |           |
|----------------------------------------------------|-------------------------|-----------|--------------------------------|-----------|--------------------------------|-----------|
|                                                    | Fund                    | All Funds | Fund                           | All Funds | Fund                           | All Funds |
| Arts, Culture & Recreation                         |                         |           |                                |           |                                |           |
| Office of Arts and Culture                         | -                       | 14,432    | -                              | 15,646    | -                              | 14,415    |
| Seattle Center                                     | 13,845                  | 44,214    | 14,544                         | 50,474    | 16,829                         | 42,800    |
| Seattle Public Library                             | 55,084                  | 91,863    | 58,884                         | 86,232    | 54,302                         | 86,912    |
| Seattle Parks and Recreation                       | 100,791                 | 247,652   | 105,556                        | 261,937   | 98,010                         | 228,816   |
| Subtotal                                           | 169,720                 | 398,162   | 178,983                        | 414,288   | 169,141                        | 372,943   |
| Education & Human Services                         |                         |           |                                |           |                                |           |
| Department of Education and Early Learning         | 13,200                  | 70,329    | 13,457                         | 105,737   | 11,403                         | 104,463   |
| Human Services Department                          | 125,338                 | 199,570   | 141,918                        | 236,000   | 174,951                        | 301,475   |
| Subtotal                                           | 138,538                 | 269,899   | 155,374                        | 341,737   | 186,354                        | 405,938   |
| Livable & Inclusive Communities                    |                         |           |                                |           |                                |           |
| Department of Neighborhoods                        | 13,033                  | 13,038    | 14,702                         | 17,927    | 14,947                         | 16,420    |
| Office of Hearing Examiner                         | 947                     | 947       | 1,062                          | 1,062     | 1,062                          | 1,062     |
| Office for Civil Rights                            | 4,924                   | 4,924     | 7,055                          | 7,055     | 6,998                          | 6,998     |
| Office of Economic Development                     | 12,259                  | 12,259    | 11,436                         | 11,553    | 14,555                         | 14,617    |
| Office of Housing                                  | 630                     | 82,292    | 6,986                          | 130,651   | 2,700                          | 84,536    |
| Office of Immigrant and Refugee Affairs            | 4,374                   | 4,374     | 4,379                          | 4,379     | 3,865                          | 3,865     |
| Office of Labor Standards                          | 7,907                   | 6,008     | 6,865                          | 6,865     | 6,276                          | 7,276     |
| Office of Planning and Community Development       | 10,784                  | 11,331    | 24,652                         | 30,723    | 12,955                         | 13,833    |
| Seattle Department of Construction and Inspections | 6,970                   | 75,566    | 8,277                          | 96,179    | 8,729                          | 99,106    |
| Subtotal                                           | 61,828                  | 210,740   | 85,415                         | 306,395   | 72,087                         | 247,713   |
| Public Safety                                      |                         |           |                                |           |                                |           |
| Community Safety and Communications Center         | -                       | -         | -                              | -         | 17,887                         | 17,887    |
| Community Police Commission                        | 1,546                   | 1,546     | 1,847                          | 1,847     | 1,713                          | 1,713     |
| Firefighter's Pension                              | 19,081                  | 17,726    | 19,099                         | 21,236    | 19,099                         | 21,020    |
| Law Department                                     | 32,030                  | 32,030    | 34,227                         | 34,227    | 35,445                         | 35,445    |
| Office of Emergency Management                     | -                       | -         | -                              | -         | 2,484                          | 2,484     |
| Office of Inspector General for Public Safety      | 1,700                   | 1,700     | 2,648                          | 2,648     | 2,979                          | 2,979     |
| Police Relief and Pension                          | 25,165                  | 22,339    | 25,859                         | 26,633    | 25,859                         | 26,652    |
| Seattle Fire Department                            | 226,415                 | 226,782   | 223,943                        | 223,943   | 249,339                        | 249,339   |
| Seattle Municipal Court                            | 35,208                  | 35,208    | 36,307                         | 36,307    | 38,377                         | 38,377    |
| Seattle Police Department                          | 398,003                 | 398,770   | 406,980                        | 409,112   | 360,858                        | 362,989   |
| Subtotal                                           | 739,148                 | 736,102   | 750,910                        | 755,953   | 754,041                        | 758,885   |

## **Summary Charts and Tables**

|                                           | 2019 Actuals<br>General |           | <b>2020 Adopted Budget</b><br>General |           | 2021 Adopted Budget<br>General |           |
|-------------------------------------------|-------------------------|-----------|---------------------------------------|-----------|--------------------------------|-----------|
|                                           | Fund                    | All Funds | Fund                                  | All Funds | Fund                           | All Funds |
| Utilities, Transportation & Environment   |                         |           |                                       |           |                                |           |
| Office of Sustainability and Environment  | 10,163                  | 10,163    | 5,760                                 | 12,479    | 10,385                         | 16,315    |
| Seattle City Light                        | -                       | 1,305,069 | -                                     | 1,432,991 | -                              | 1,357,757 |
| Seattle Department of Transportation      | 43,819                  | 524,895   | 49,712                                | 738,929   | 56,657                         | 636,630   |
| Seattle Public Utilities                  | 9,315                   | 1,007,132 | 11,867                                | 1,351,508 | 20,799                         | 1,399,444 |
| Subtotal                                  | 63,297                  | 2,847,259 | 67,339                                | 3,535,908 | 87,841                         | 3,410,147 |
| Administration                            |                         |           |                                       |           |                                |           |
| Office of the City Auditor                | 3,196                   | 3,196     | 2,080                                 | 2,580     | 2,020                          | 2,520     |
| City Budget Office                        | 7,204                   | 7,204     | 7,284                                 | 7,284     | 7,145                          | 7,145     |
| Civil Service Commissions                 | 469                     | 469       | 526                                   | 526       | 523                            | 523       |
| Ethics and Elections Commission           | 966                     | 4,838     | 1,095                                 | 1,837     | 1,050                          | 9,468     |
| Finance and Administrative Services*      | 62,574                  | 290,356   | 67,211                                | 348,089   | 66,642                         | 359,585   |
| Finance General**                         | 86,568                  | 218,273   | 131,226                               | 268,239   | 208,208                        | 415,635   |
| Seattle Information Technology Department | -                       | 258,972   | -                                     | 281,803   | -                              | 276,560   |
| Legislative Department                    | 16,635                  | 16,635    | 17,818                                | 17,818    | 18,442                         | 18,442    |
| Office of the Mayor                       | 6,898                   | 6,898     | 7,707                                 | 7,707     | 7,440                          | 7,440     |
| Office of the Employee Ombud              | 347                     | 347       | 1,279                                 | 1,279     | 733                            | 733       |
| Office of Intergovernmental Relations     | 2,831                   | 2,831     | 2,991                                 | 2,991     | 2,811                          | 2,811     |
| Employees' Retirement System              | -                       | 241,640   | -                                     | 21,001    | -                              | 8,646     |
| Seattle Department of Human Resources     | 20,325                  | 293,411   | 24,795                                | 322,844   | 22,610                         | 335,621   |
| Subtotal                                  | 208,013                 | 1,345,068 | 264,010                               | 1,283,997 | 337,625                        | 1,445,129 |
| Total                                     | 1,380,544               | 5,807,229 | 1,502,031                             | 6,638,278 | 1,607,088                      | 6,640,756 |