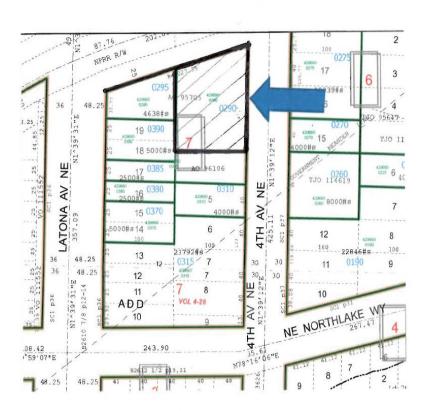

g the property, be sure to also complete and return the attached *Excess Property Proposed Use Form*.

Responses received by September 1, 2017 will be summarized and incorporated into Seattle City Council presentation materials.

[continued on the next page]

Please send your response to: Robert C. Farrell

Senior Real Property Agent

Real Estate Services

Department of Finance and Administrative Services

Seattle Municipal Tower 700 Fifth Avenue, Suite 5200

P.O. Box 94689

Seattle, WA 98124-4689 robert.farrell@seattle.gov

For further information regarding either this property, or the City's excess property circulation and review process in general, contact Robert C. Farrell, Senior Real Property Agent with FAS Real Estate Services group, at 206-684-7154.

**Location of the property** 



[Attachments follow]

## CITY OF SEATTLE EXCESS PROPERTY RESPONSE FORM

| DATE:                                                                    |           |                                                                                                                                                                                                                                        |          |  |                |                                                                                                                                                                                                                                                                            |