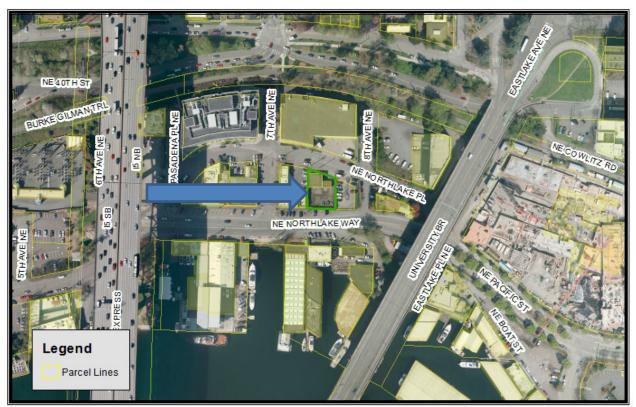

## At 711 NE Northlake Place, Seattle 98105 The Former University Substation

Dear Neighbor,

Seattle City Light has identified the property located at 711 NE Northlake Place, to be excess to their needs. In accordance with City of Seattle property disposition policies, this is formal notice to the public. More information about this property can be found at <a href="http://www.seattle.gov/real-estate-services/property-reuse-and-disposition-overview/pma-4052">http://www.seattle.gov/real-estate-services/property-reuse-and-disposition-overview/pma-4052</a>

Former Feet Seattle University SubStation 0 50 100 200 300

City of Seattle Produced by the City of Seattle Department of Finance and Administrative Services, Real Estate Services D. Bretzke All Rights Reserved. No guarantee of any part Implied, Including accuracy, completeness of fitness of use. October 2015