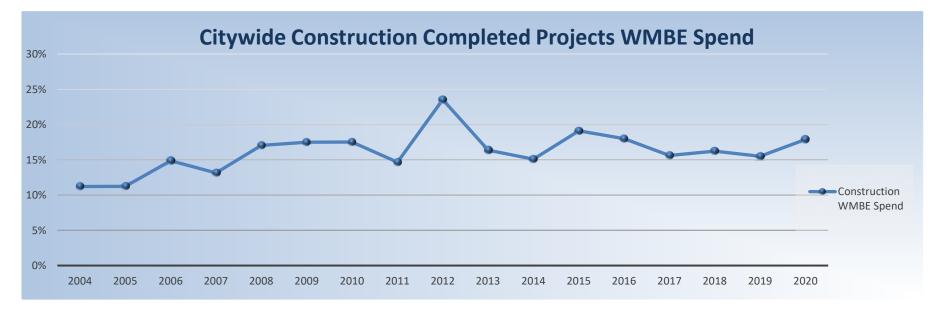

## **City Construction WMBE Spend (2004 to 2020)**

| Construction Completed Projects WMBE Spend |            |                |               |
|--------------------------------------------|------------|----------------|---------------|
| Year                                       | Percentage | WMBE \$ Amount | Total Spend   |
| 2004                                       | 11%        | \$7,042,623    | \$62,774,007  |
| 2005                                       | 11%        | \$4,592,594    | \$40,839,186  |
| 2006                                       | 15%        | \$10,488,700   | \$70,481,905  |
| 2007                                       | 13%        | \$12,964,529   | \$98,654,117  |
| 2008                                       | 17%        | \$8,223,752    | \$48,248,036  |
| 2009                                       | 18%        | \$24,459,742   | \$139,706,940 |
| 2010                                       | 18%        | \$14,917,078   | \$85,114,027  |
| 2011                                       | 15%        | \$31,524,526   | \$215,062,688 |
| 2012                                       | 24%        | \$13,924,960   | \$59,166,025  |
| 2013                                       | 16%        | \$21,880,679   | \$133,723,881 |
| 2014                                       | 15%        | \$39,517,391   | \$261,792,184 |
| 2015                                       | 19%        | \$19,359,642   | \$101,320,827 |
| 2016                                       | 18%        | \$39,968,828   | \$225,140,356 |
| 2017                                       | 16%        | \$22,024,945   | \$141,055,782 |
| 2018                                       | 16%        | \$42,206,357   | \$259,962,883 |
| 2019                                       | 16%        | \$20,147,541   | \$129,837,428 |
| 2020                                       | 18%        | \$90,521,130   | \$505,920,659 |