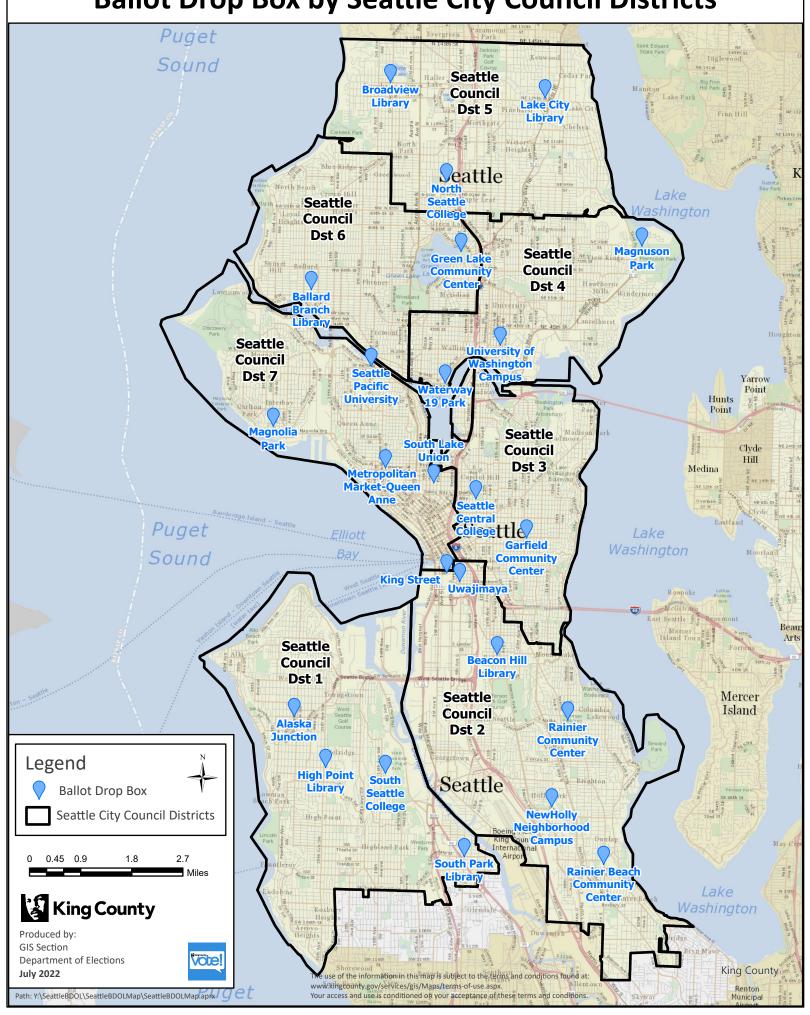

## **Ballot Drop Box by Seattle City Council Districts**

## **Ballot Drop Boxes by Seattle City Council District**

| District | Name                                                 | Address                | Zipcode | City Zip |
|----------|------------------------------------------------------|------------------------|---------|----------|
| SCC1     | Alaska Junction Ballot Drop Box                      | 4712 44th Ave SW       | 98116   | Seattle  |
| SCC1     | High Point Library Ballot Drop Box                   | 3411 SW Raymond St     | 98126   | Seattle  |
| SCC1     | South Park Library Ballot Drop Box                   | 8604 8th Ave S         | 98108   | Seattle  |
| SCC1     | South Seattle College Ballot Drop Box                | 6000 16th Ave SW       | 98106   | Seattle  |
| SCC2     | Beacon Hill Library Ballot Drop Box                  | 2821 Beacon Ave S      | 98144   | Seattle  |
| SCC2     | King Street Ballot Drop Box                          | 422 2nd Ave S          | 98104   | Seattle  |
| SCC2     | NewHolly Neighborhood Campus Ballot Drop Box         | 7054 32nd Ave S        | 98118   | Seattle  |
| SCC2     | Rainier Beach Community Center Ballot Drop Box       | 8825 Rainier Ave S     | 98118   | Seattle  |
| SCC2     | Rainier Community Center Ballot Drop Box             | 4600 38th Ave S        | 98118   | Seattle  |
| SCC2     | Uwajimaya Ballot Drop Box                            | 619 6th Ave S          | 98104   | Seattle  |
| SCC3     | Garfield Community Center Ballot Drop Box            | 2323 E Cherry St       | 98122   | Seattle  |
| SCC3     | Seattle Central College Ballot Drop Box              | 1701 Broadway          | 98122   | Seattle  |
| SCC4     | Magnuson Park Ballot Drop Box                        | 6344 NE 74th St        | 98115   | Seattle  |
| SCC4     | UW Campus-Schmitz Hall Ballot Drop Box               | 1410 NE Campus Pkwy    | 98195   | Seattle  |
| SCC4     | Waterway 19 Park Ballot Drop Box                     | 2119 N Northlake Way   | 98103   | Seattle  |
| SCC5     | Broadview Library Ballot Drop Box                    | 12755 Greenwood Ave N  | 98133   | Seattle  |
| SCC5     | Lake City Library Ballot Drop Box                    | 12501 28th Ave NE      | 98125   | Seattle  |
| SCC5     | North Seattle College Ballot Drop Box                | 9600 College Way N     | 98103   | Seattle  |
| SCC6     | Ballard Branch Library Ballot Drop Box               | 5614 22nd Ave NW       | 98107   | Seattle  |
| SCC6     | Green Lake Community Center Ballot Drop Box          | 7201 E Green Lake Dr N | 98115   | Seattle  |
| SCC7     | Magnolia Park Ballot Drop Box                        | 1461 Magnolia Blvd W   | 98199   | Seattle  |
| SCC7     | Metropolitan Market-Queen Anne Ballot Drop Box       | 100 Mercer St          | 98109   | Seattle  |
| SCC7     | Seattle Pacific University Bookstore Ballot Drop Box | 310 W Bertona St       | 98119   | Seattle  |
| SCC7     | South Lake Union Ballot Drop Box                     | 310 Terry Ave N        | 98109   | Seattle  |