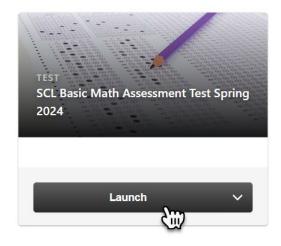

### Click Launch and take the test.

Notes about the test:

- The test is only available during the testing window.
- The test must be completed in one sitting.
- By submitting the test, you certify that responses are your own.

#### When you are ready to begin, click "Launch."

Read the instructions and click "Continue" to begin the test. Answer all the questions. When you are finished, click "Summary." When you are ready to submit, click "Submit Final Answers."