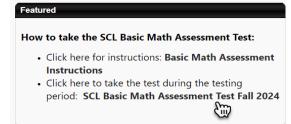

### Find the SCL Basic Math Assessment Test.

Once logged into Cornerstone, find the SCL Basic Math Assessment Test link in the 'Featured' box on your homepage.

Click the link to access the test.