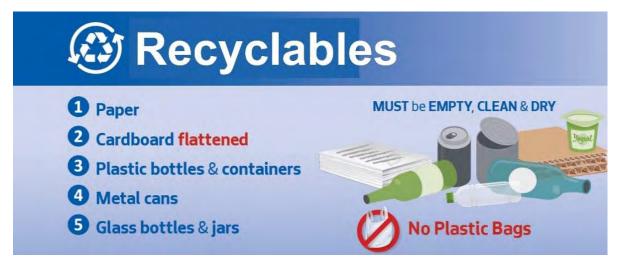

## DEAR RESIDENT,

By properly sorting your waste, you help the environment, reduce climate pollution, comply with Seattle law & could even help reduce the building's waste collection costs!

Place your clean recyclables loose into the building's **blue containers**, located here: