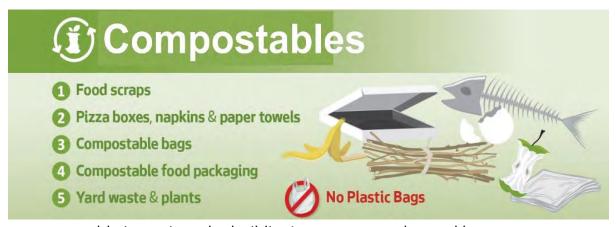

## DEAR RESIDENT,

By properly sorting your waste, you help the environment, reduce climate pollution, comply with Seattle law & could even help reduce the building's waste collection costs!



Place your clean recyclables loose into the building's **blue containers**, located here:



Place your compostable items into the building's **green carts**, located here:

## **Questions?**

- If you have questions about the containers in the building, contact the property manager.
- If you have questions about how to dispose of materials, visit: seattle.gov/utilities/WhereDoesitGo
- For other questions about recycle and compost, email <u>AskEvelyn@seattle.gov</u> or call 206-684-8717



12/11/2023