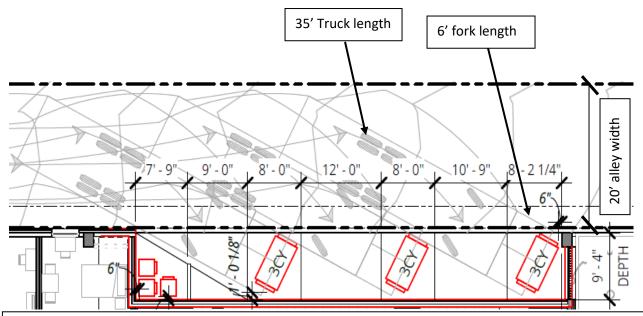

## **SPU Dumpster Staging Requirements**

## Compacted 2-3yd detached dumpsters at an angle on private property

Note: The angle at which dumpsters are set out for collection depends upon the width of the alley, container dimensions, and other site-specific conditions. Trucks must be able to directly access and lift each container 24' OH and place the dumpster back down without blocking access to another dumpster.

**Note:** See dumpster dimensions <u>here</u>.

| Dumpster Dimension Chart |        |       |            |
|--------------------------|--------|-------|------------|
| Size                     | Length | Depth | Height     |
| 2yd                      | 78"    | 44"   | 48"        |
| 3yd                      | 80"    | 43"   | Rear: 57"  |
|                          |        |       | Front: 48" |